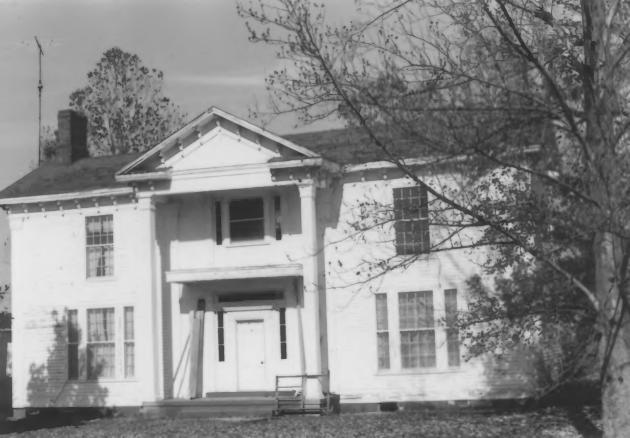

Hillsman-Woodson House 2 3 1982 Vicinity of Trezevant, Carroll County, Tennessee Photographer: Cate Hamilton Date: November 20, 1980 Neg: Northwest TN Dev. Dist. View of principle (south) facade # 1 of 5