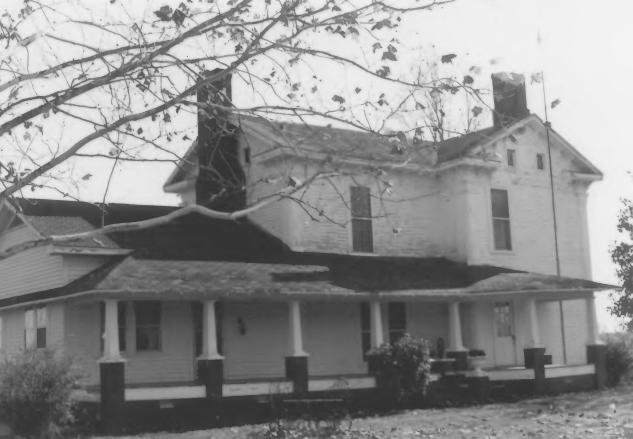

Hillsman-Woodson House Vicinity of Trezevant, Carroll County, Tennessee Photographer: Cate Hamilton Date: November 20, 1980 Neg: Northwest TN Dev. Dist. View of northwest corner # 2 of 5 FEB 2 J 1982

Hillsman-Woodson House Vicinity of Trezevant, Carroll County, Tennessee Photographer: Cate Hamilton Date: November 20, 1980 Neg: Northwest TN Dev. Dist. View of rear (north) elevation # 3 of 5 FEB 2-3 1982