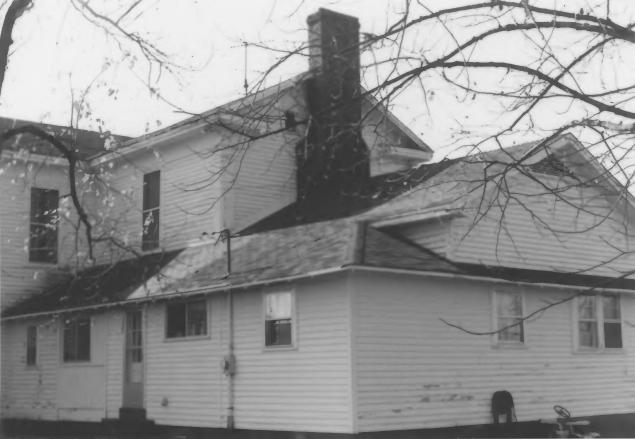

Hillsman-Woodson House Vicinity of Trezevant, Carroll County, Tennessee Photographer: Cate Hamilton Date: November 20, 1980 Neg: Northwest TN Dev. Dist. View of northwest corner # 2 of 5 FEB 2 J 1982

Hillsman-Woodson House Vicinity of Trezevant, Carroll County, Tennessee Photographer: Cate Hamilton Date: November 20, 1980 Neg: Northwest TN Dev. Dist. View of rear (north) elevation # 3 of 5 FEB 2-3 1982