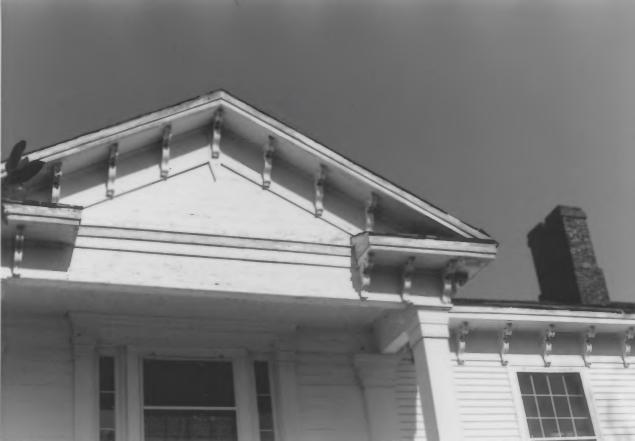

Hillsman-Woodson House Vici Vicinity of Trezevant, Carroll County, Tennessee Photographer: Cate Hamilton Date: November 20, 1980 Neg: Northwest TN Dev. Dist. Detail of pediment, door unit # 4 of 5 FEB 2 3 1982

Hillsman-Woodson House Vicinity of Trezevant, Carroll County, Tennessee Photographer: Cate Hamilton Date: November 20, 1980 Neg: Northwest TN Dev. Dist. Detail of eave and pilaster # 5 of 5 FFE 2 2 1982