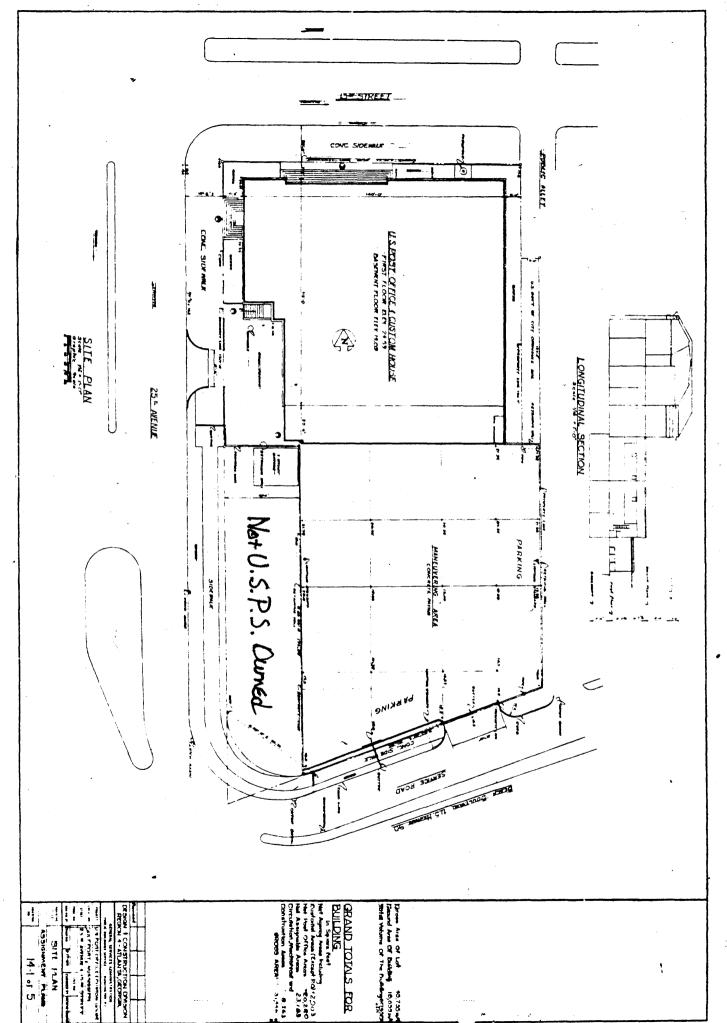

# NATIONAL REGISTER OF HISTORIC PLACES INVENTORY -- NOMINATION FORM

**CONTINUATION SHEET** 

ITEM NUMBER

PAGE

10

This building is located at the intersection of Twenty-fifth Avenue and Thirteenth Street. The front, facing north, is on Thirteenth Street and west side is on Twenty-fifth Avenue with the east side of building adjoining a public alley. The parking and maneuvering area in rear of building extends south to the service road of Beach Boulevard or U. S. Highway 90.

Legal description of property is as follows:

A tract of land lying and being in the City of Gulfport, County of Harrison, State of Mississippi, more particularly described as follows:

Lots 7, 8, 9, 11, 12, 13, 14, and 50 feet off the north end of Lot 10, Block 188, Plat of Original Gulfport, Mississippi.