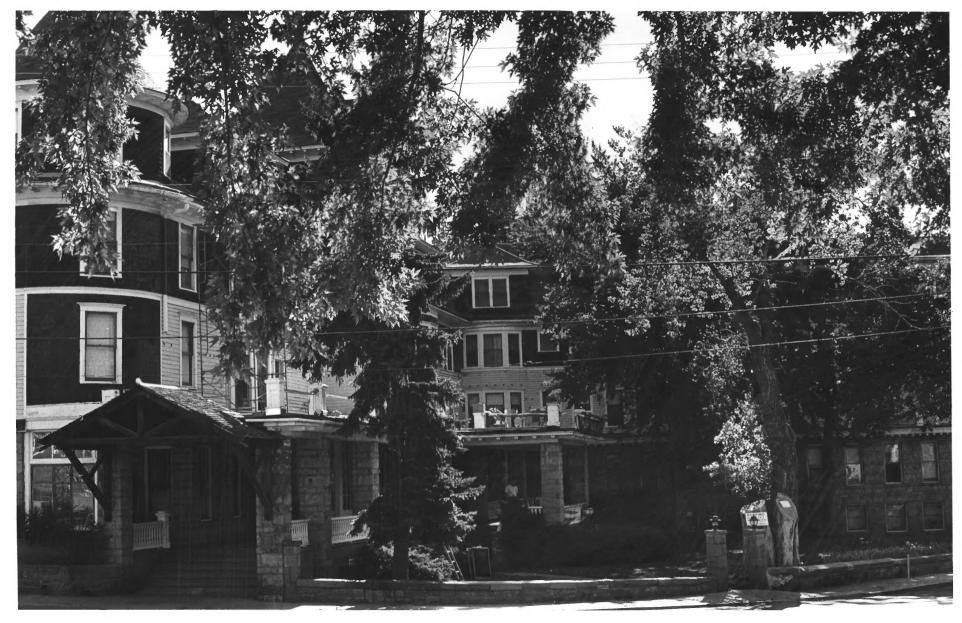

MAR 27 1980 3044

El Plaso Ca. The Cliff House 306 Canon Avenue Manitou Springs, Colorado Photographer: Robert Fellmuth Date of Photograph: 1979 Negatives in possession of Colorado State Historic Preservation Office View: Inside the "L" Photographer looking north JAN 2 9 1980 MAR 27 1980 40