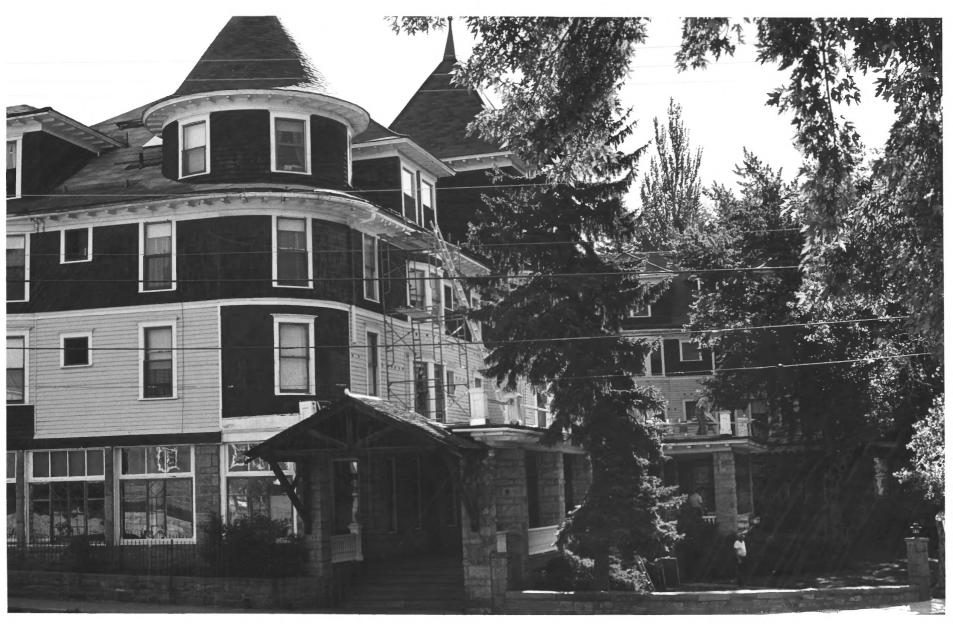

El Paso. Ca.

The Cliff House 306 Canon Avenue Manitou Springs, Colorado Photographer: Robert Fellmuth Date of Photograph: 1979 Negatives in possession of Colorado State Historic Preservation Office View: Inside the "L" Photographer looking northwesterly JAN 2 9 1980