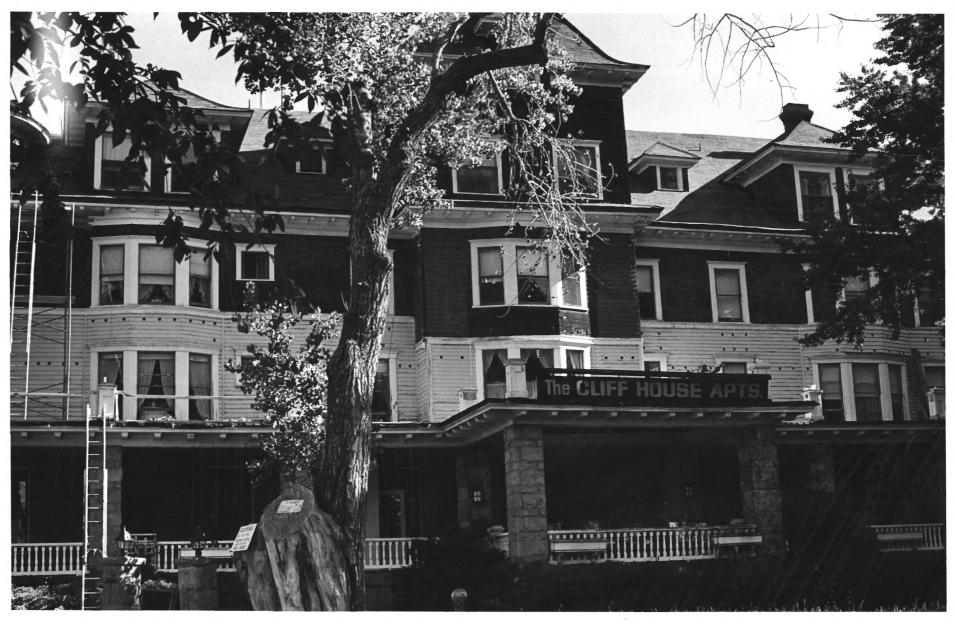

MAR 27 1980 Manitou Springs, Colorado El Paso Col. Photographer: Robert Fellmuth Date of Photograph: 1979 Negatives in posse Historic Preservation Office View: Main entrance on east facade Photographer looking west