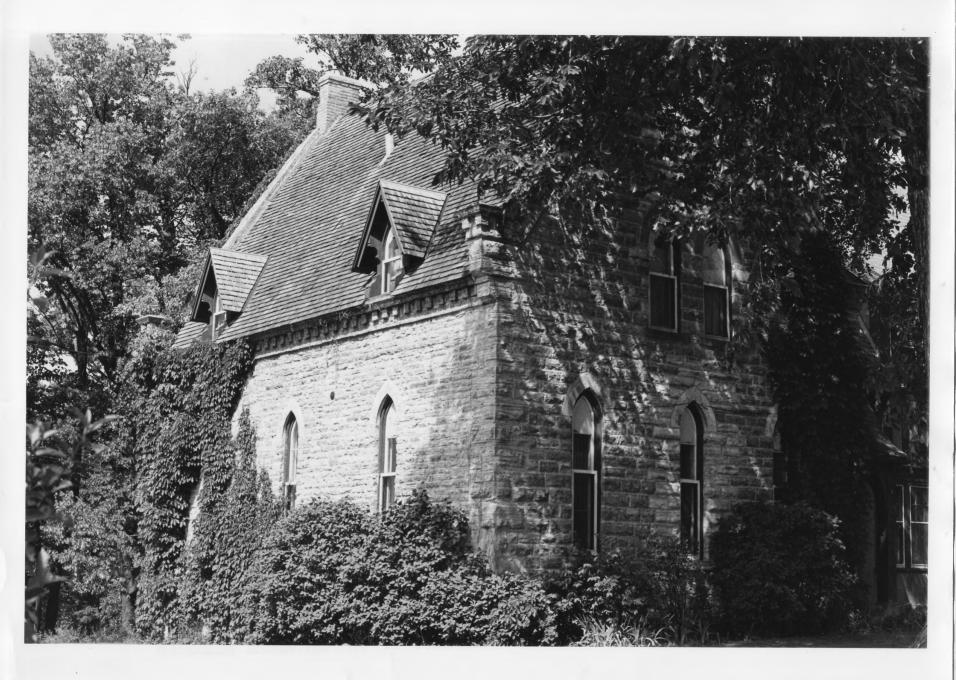

## PROPERTY OF THE NATIONAL REGISTER

#283

UNITED STATES DEPARTMENT OF THE INTERIOR Form No. 10-301a STATE NATIONAL PARK SERVICE (7/72) Minnesota COUNTY NATIONAL REGISTER OF HISTORIC PLACES Rice PROPERTY PHOTOGRAPH FORM FOR NPS USE ONLY (Type all entries - attach to or enclose with photograph) ENTRY NUMBER S DATE APR 4 1975 Z NAME 0 COMMON Old Phelps Cottage Old Phelps Library (Shattuck School) AND/OR HISTORIC: 2. LOCATION STREET AND NUMBER: RECEIVED Shattuck School CITY OR TOWN: 0 JAN 16 1975 Faribault STATE: COUNTY: CODE CODE NATIONAL Minnesota 27 Rice 131 PHOTO REFERENCE Nacional Z PHOTO CREDIT: Thomas Lutz 1973 DATE OF PHOTO: ш NEGATIVE FILED AT: Minnesota Historical Society, 690 Cedar Street, St. Paul, Minnesota 55101 ш 4 IDENTIFICATION DESCRIBE VIEW, DIRECTION, ETC. Southwest view of building as it presently appears #30,3 ☆ U.S. GOVERNMENT PRINTING OFFICE: 1973-729-152/1446 III-1