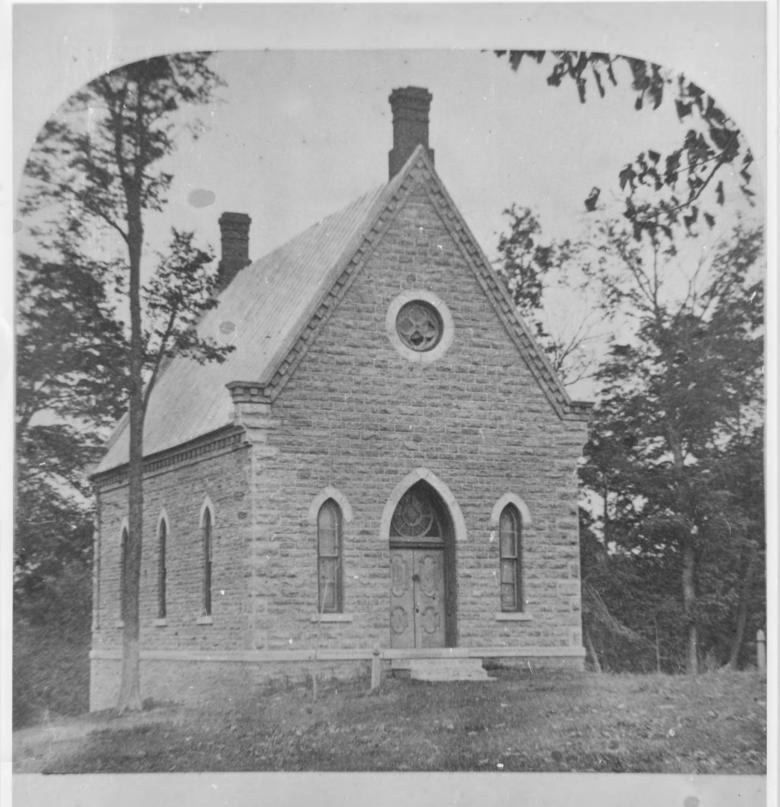

рате об рното: ca 1870s

NEGATIVE FILED AT:

Minnesota Historical Society, 690 Cedar Street, St. Paul, Minnesota 55101

4 IDENTIFICATION

DESCRIBE VIEW, DIRECTION, ETC.

View of building before alterations as seen from the southwest