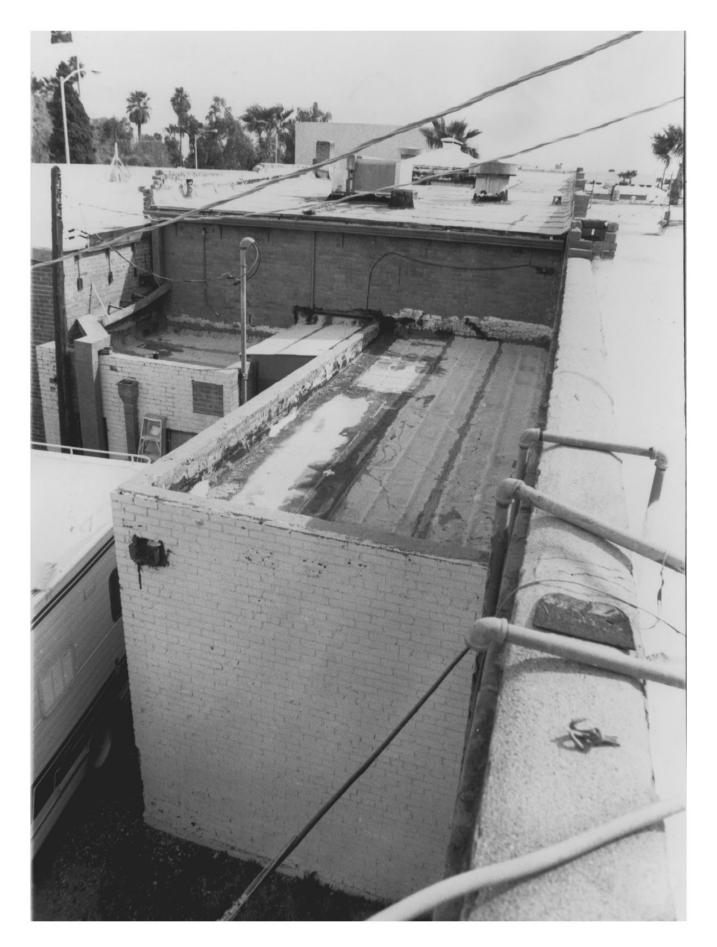

## FIRST NATIONAL BANK OF GLENDALE Glendale, Arizona Photographer: Jim Garrison Photo Date: March 1983 Negative at: Janus Associates 602 N. 7th Street Phoenix, AZ View looking northwest Photo 2 of 5

FIRST NATIONAL BANK OF GLENDALE Glendale, Arizona Photographer: Jim Garrison Photo Date: March 1983 Negative at: Jānus Associates 302 N. 7th Street Phoenix, AZ View looking east Photo 3 of 5