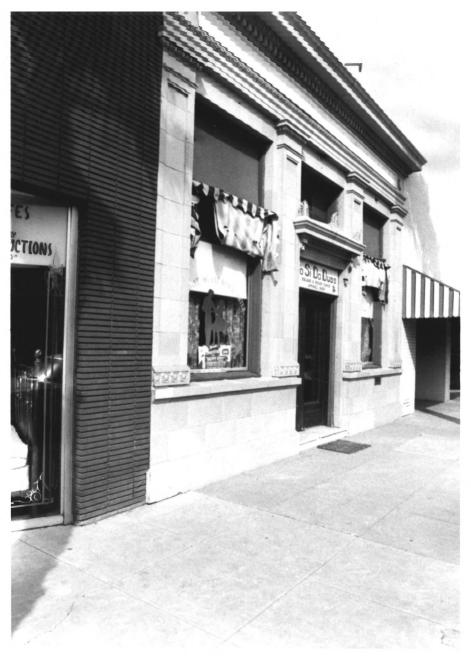

## FIRST NATIONAL BANK OF GLENDALE Glendale, Arizona Photographer: Jim Garrison Photo Date: March 1983 Negative at: Janus Associates 602 N. 7th Street Phoenix, AZ View looking northwest Photo 2 of 5

FIRST NATIONAL BANK OF GLENDALE Glendale, Arizona Photographer: Jim Garrison Photo Date: March 1983 Negative at: Jānus Associates 302 N. 7th Street Phoenix, AZ View looking east Photo 3 of 5