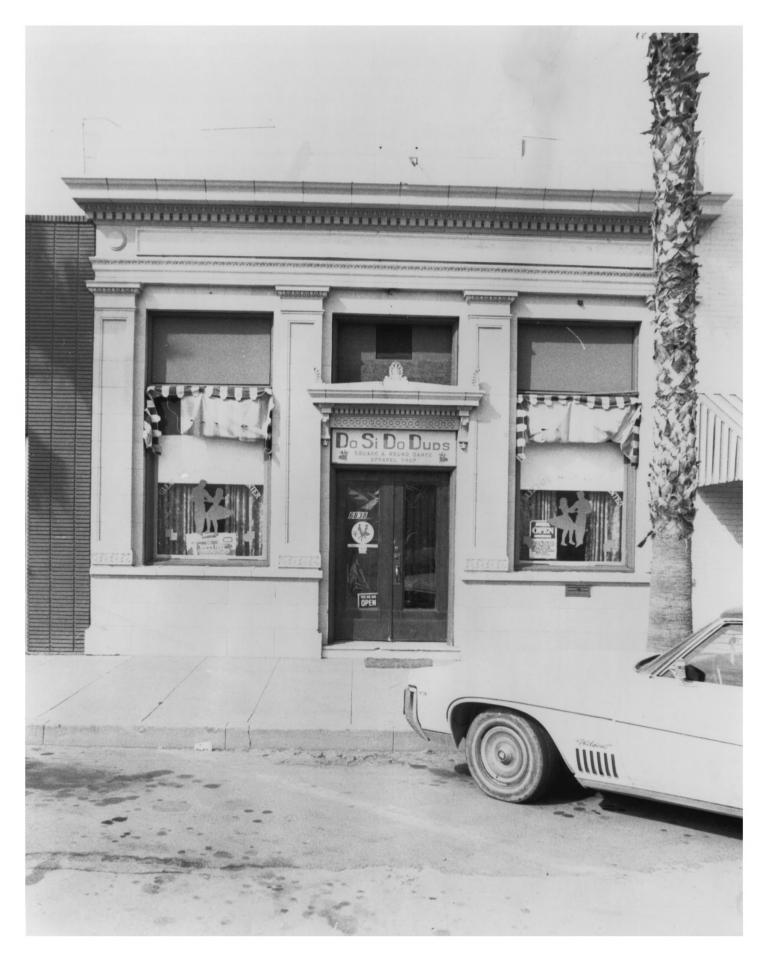

FIRST NATIONAL BANK OF GLENDALE Glendale, Arizona Photographer: Jim Garrison Photo Date: March 1983 Negative at: Jānus Associates 602 N. 7th Street Phoenix, AZ View looking west Photo 1 of 5