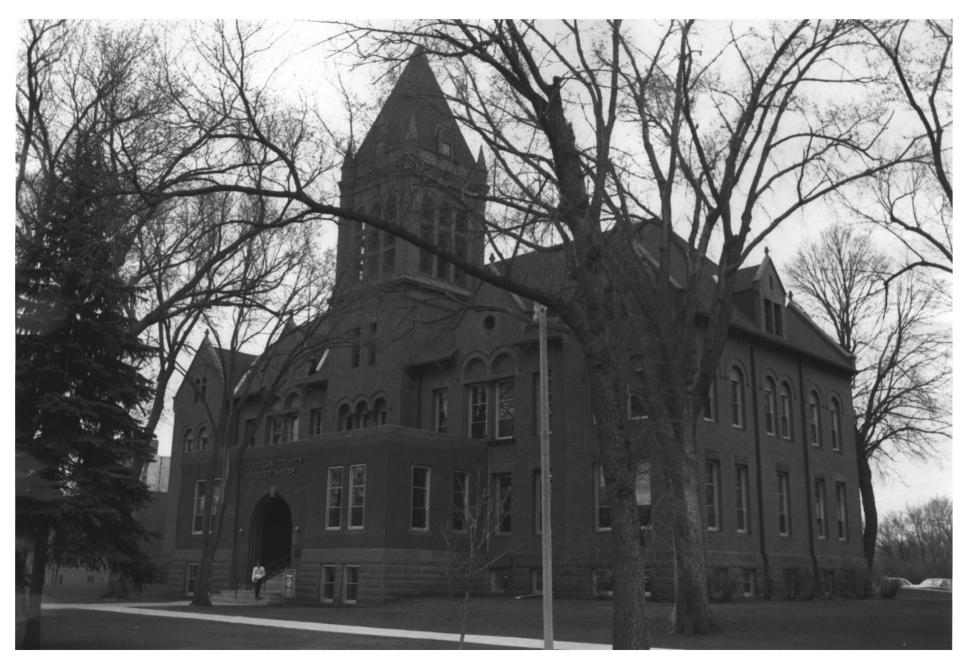

Douglas County Courthouse Alexandria, Douglas County, MN Susan Granger 1984 Minnesota Historical Society, 690 Cedar St., St. Paul, MN 55101 Looking southeast 06816/11

Douglas County Courthouse Alexandria, Douglas County, MN Susan Granger 1984 Minnesota Historical Society, 690 Cedar St., St. Paul, MN 55101 Sheriff's Dept. and Jail: Looking northeast 06609/20