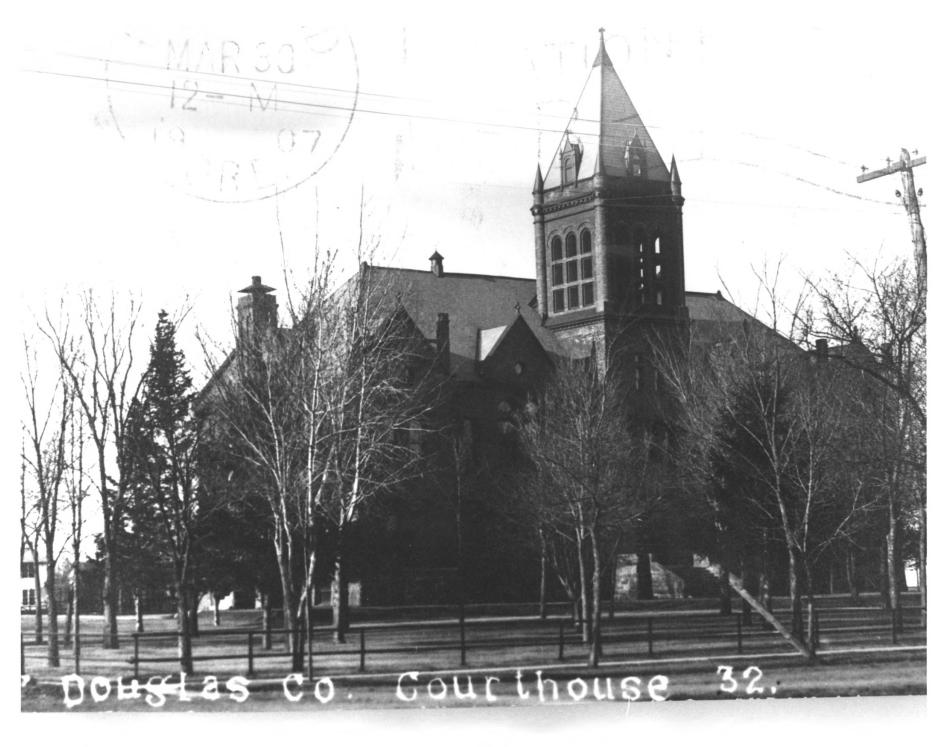

Douglas County Courthouse Alexandria, Douglas County, MN Photographer: unknown ca.1907 Neg. filed at: Douglas County Historical Society, Alexandria, MN Looking southwest no contact number

Douglas County Courthouse Alexandria, Douglas County, MN Susan Granger 1984 Minnesota Historical Society, 690 Cedar St., St. Paul, MN 55101 Looking south 06816/14