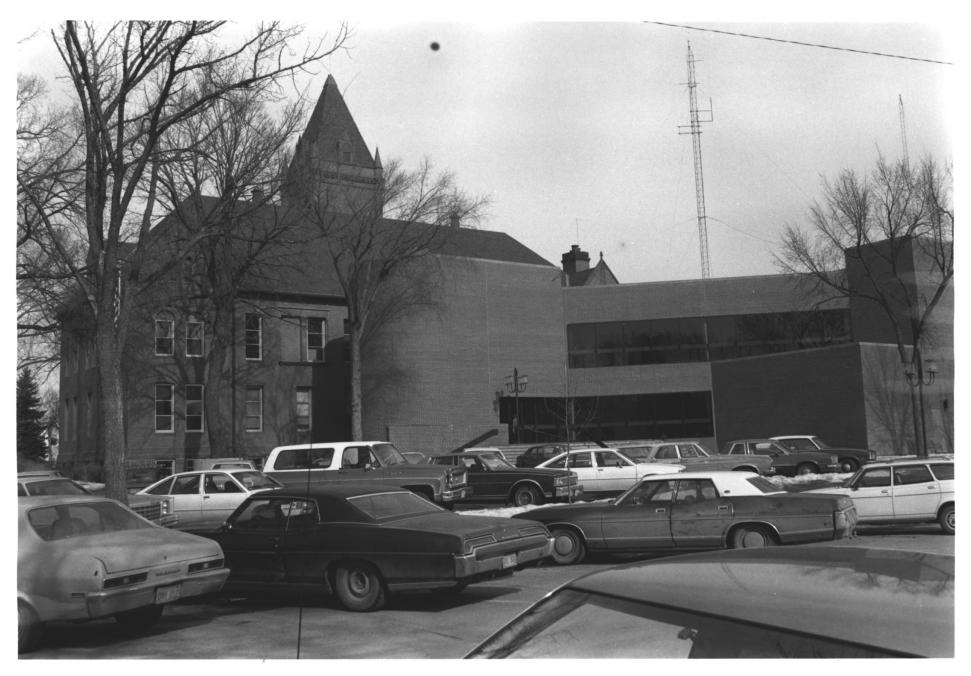

Douglas County Courthouse Alexandria, Douglas County, MN Susan Granger 1984 Minnesota Historical Society, 690 Cedar St., St. Paul, MN 55101 Looking southeast 06816/11

Douglas County Courthouse Alexandria, Douglas County, MN Susan Granger 1984 Minnesota Historical Society, 690 Cedar St., St. Paul, MN 55101 Sheriff's Dept. and Jail: Looking northeast 06609/20