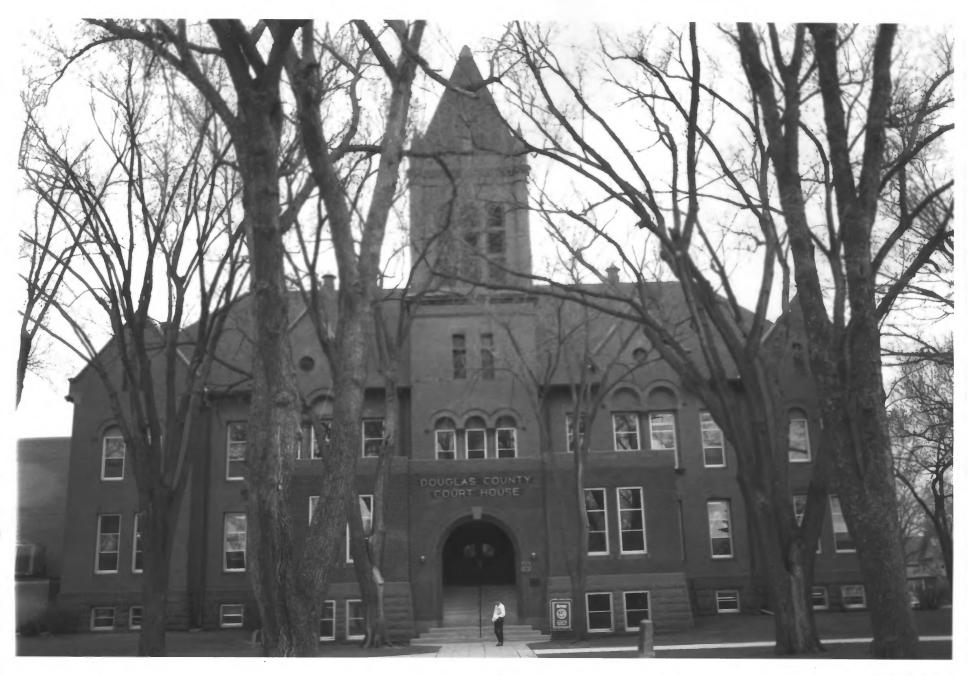

Douglas County Courthouse Alexandria, Douglas County, MN Photographer: unknown ca.1907 Neg. filed at: Douglas County Historical Society, Alexandria, MN Looking southwest no contact number

Douglas County Courthouse Alexandria, Douglas County, MN Susan Granger 1984 Minnesota Historical Society, 690 Cedar St., St. Paul, MN 55101 Looking south 06816/14