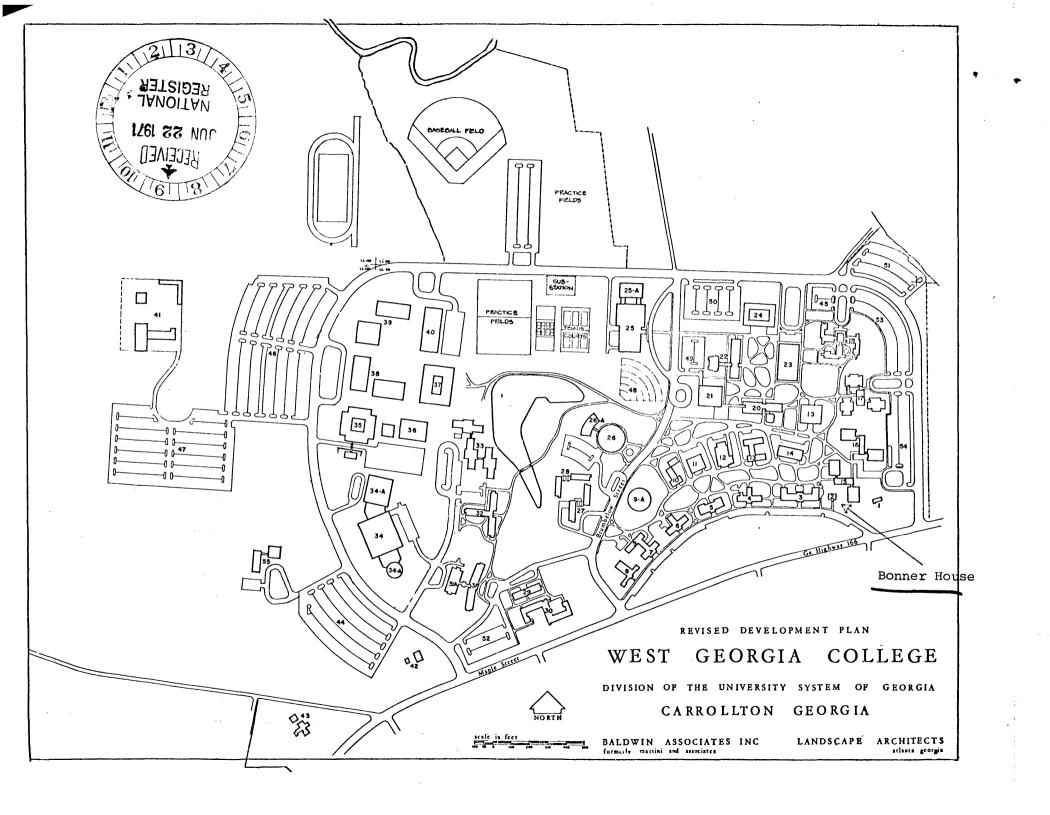

|          |
| J,       |           | TO BE INCLUDED O | N ALL MAPS                |      | 183.           | 11118             |                          |          |
|          |           |                  | oundaries where required. |      |                |                   | es.                      |          |
|          |           | 2. North arrow.  |                           |      |                |                   |                          |          |
|          |           | 3. Latitude and  | d longitude reference.    |      |                |                   |                          | :        |
|          |           |                  |                           |      |                |                   |                          |          |