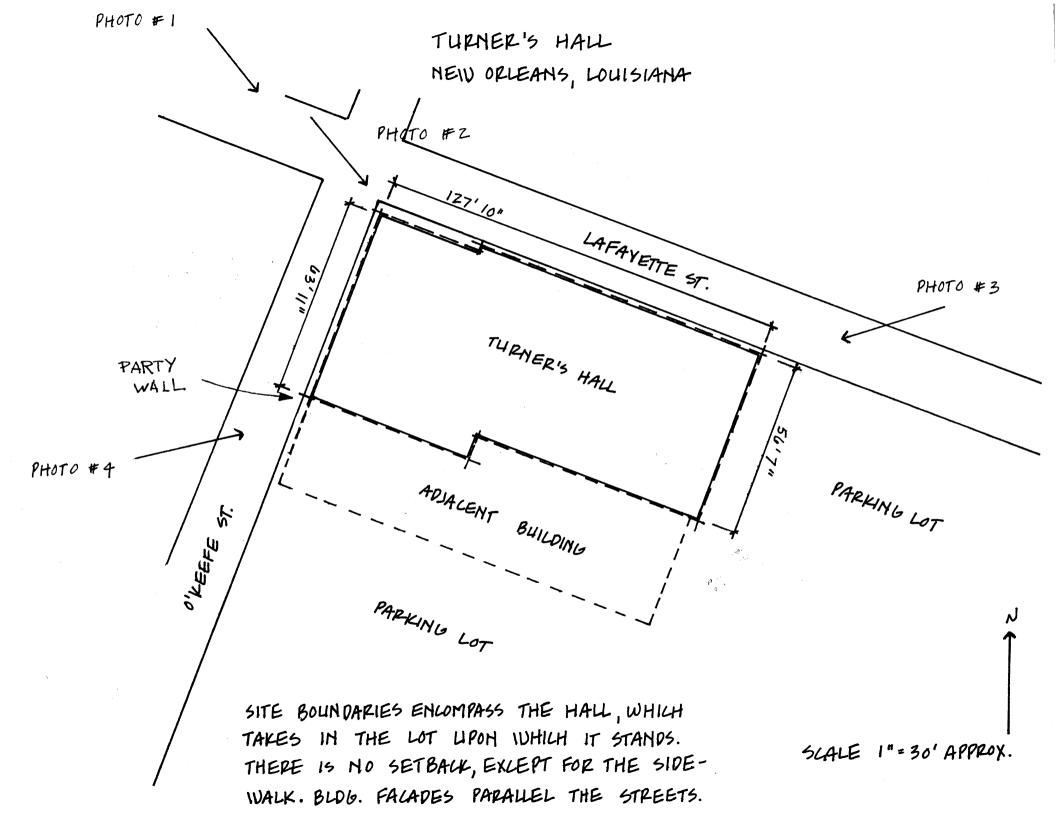

#### Describe the present and original (if known) physical appearance

Turner's Hall is located on the corner of O'Keefe and Lafayette Streets in the western end of the New Orleans central business district. It is immediately encompassed on three sides by parking lots.

The two sides of the building which do not face streets are not stuccoed and are not articulated in any manner. Evidently they were not meant to be seen.