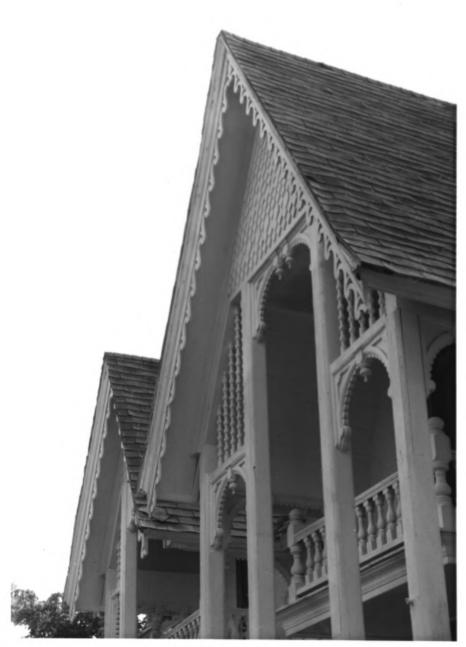

Robert C. Harris House South Berlin Rd. at State Highway 50 Bryant Station, Marshall Co., TN Photographer: Lloyd Ostby July 1982 Date: Negative: Tennessee Historical Commission Nashville, Tennessee Facing south, east elevation details