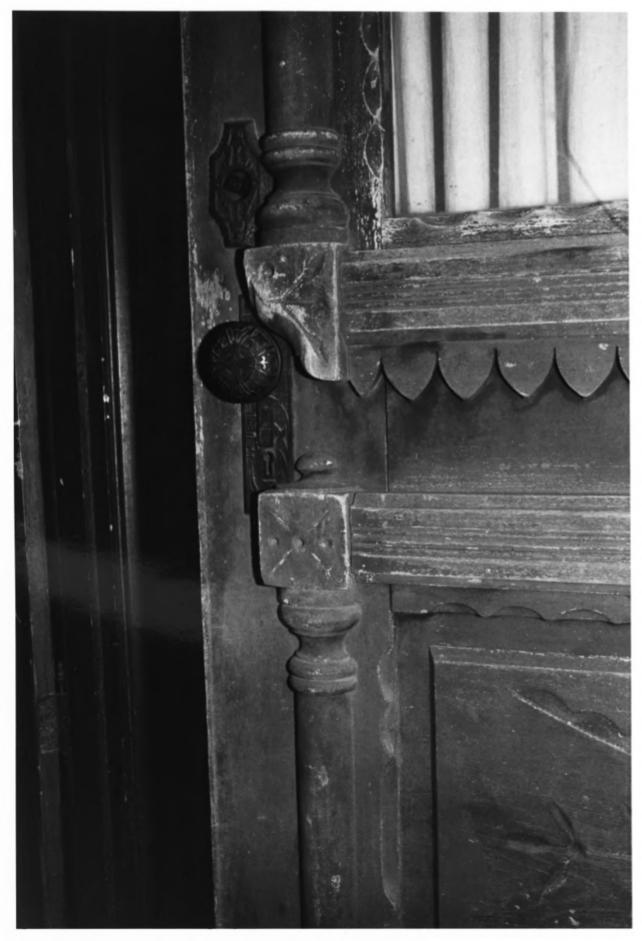

Robert C. Harris House 10. South Berlin Rd. at State Highway 50 Bryant Station, Marshall Co.. TN Photographer: Lloyd Ostby July 1982 Date: Negative: Tennessee Historical Commission Nashville, Tennessee Detail of front door