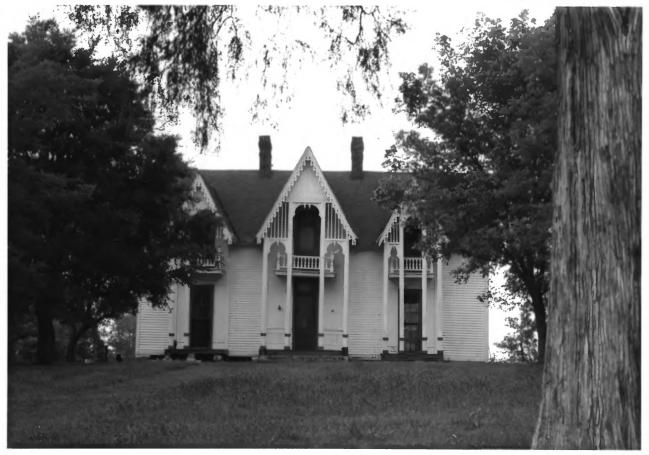

Robert C. Harris House South Berlin Rd. at State Highway 50 Bryant Station, Marshall Co., TN Photographer: Lloyd Ostby July 1982 Date: Negative: Tennessee Historical Commission Nashville, Tennessee Facing west, east elevation