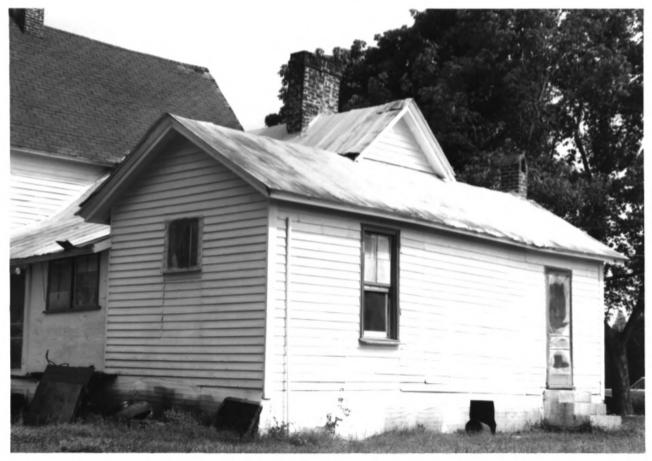

Robert C. Harris House South Berlin Rd. at State Highway 50 Bryant Station, Marshall Co., TN Photographer: Lloyd Ostby July 1982 Date: Negative: Tennessee Historical Commission Nashville, Tennessee Facing southeast, northwest elevation of ell