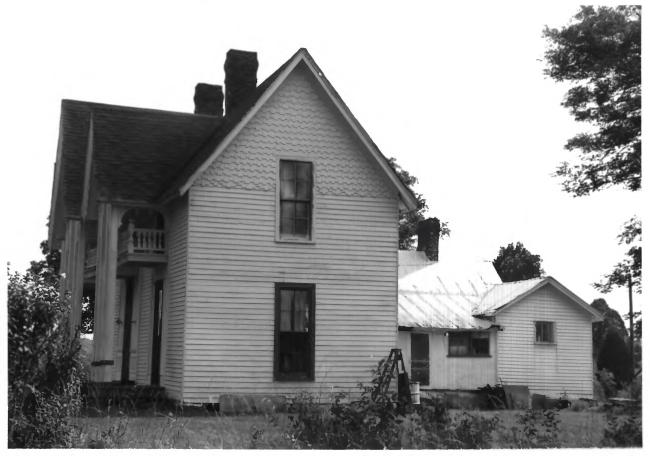

Robert C. Harris House South Berlin Rd. at State Highway 50 Bryant Station, Marshall Co., TN Photographer: Lloyd Ostby July 1982 Date: Negative: Tennessee Historical Commission Nashville, Tennessee Facing southeast, northwest elevation

Robert C. Harris House South Berlin Rd. at State Highway 50 Bryant Station, Marshall Co., TN Photographer: Lloyd Ostby July 1982 Date: Negative: Tennessee Historical Commission Nashville, Tennessee Facing southeast, northwest elevation of ell