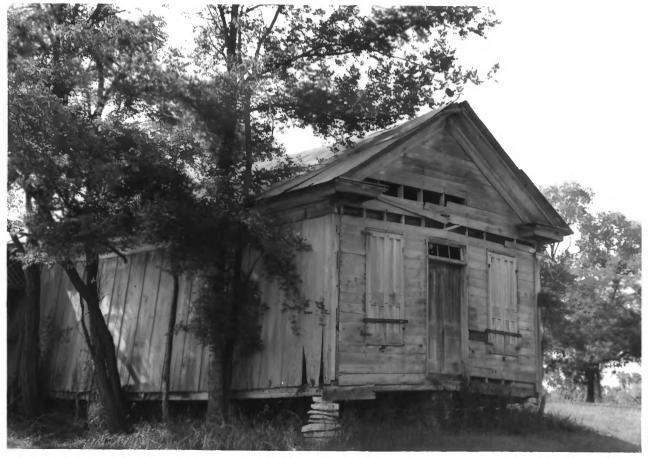

Robert C. Harris House South Berlin Rd. at State Highway 50 Bryant Station, Marshall Co., TN Photographer: Lloyd Ostby July 1982 Date: Negative: Tennessee Historical Commission Nashville, Tennessee Facing northwest, southeast elevation of store