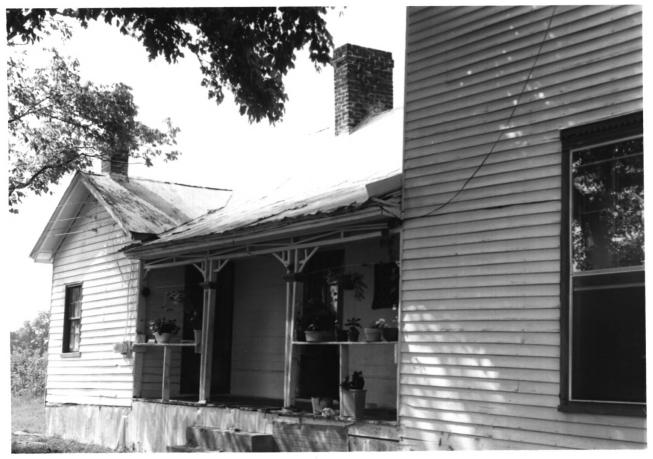

Robert C. Harris House South Berlin Rd. at State Highway 50 Bryant Station, Marshall Co., TN Photographer: Lloyd Ostby July 1982 Date: Tennessee Historical Negative: Commission Nashville, Tennessee Facing north, south elevation