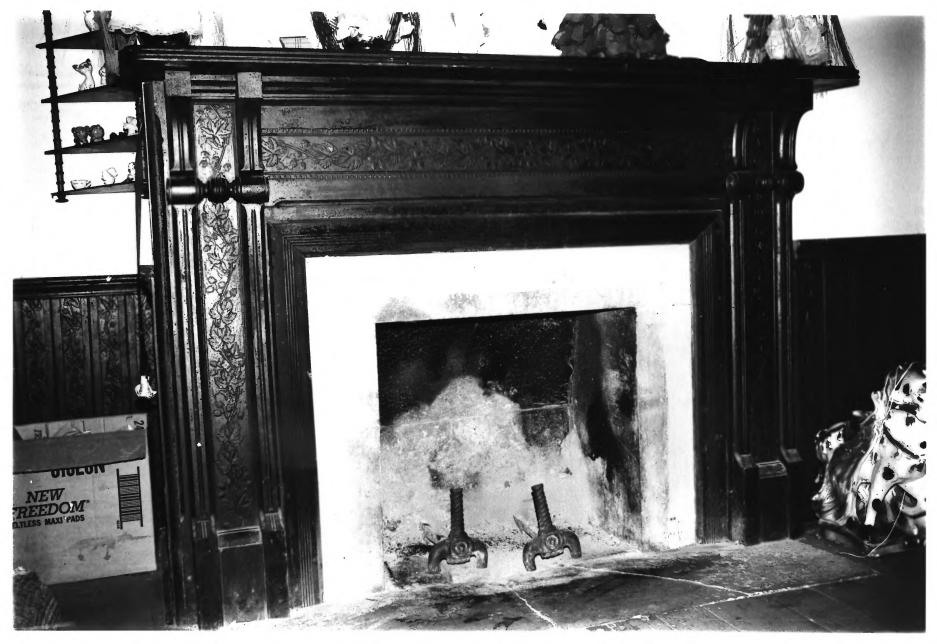

Robert C. Harris House South Berlin Rd. at State Highway 50 Bryant Station, Marshall Co., TN Photographer: Lloyd Ostby Date: July 1982 Negative: Tennessee Historical Commission Nashville, Tennessee Detail of north room, first floor 9 of 10