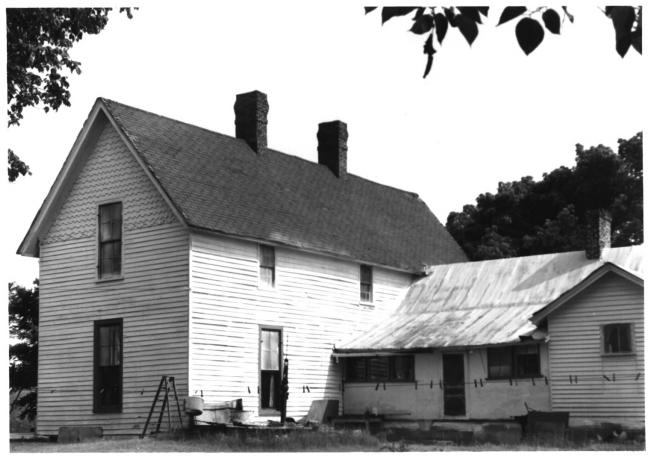

Robert C. Harris House South Berlin Rd. at State Highway 50 Bryant Station, Marshall Co., TN Photographer: Lloyd Ostby July 1982 Date: Tennessee Historical Negative: Commission Nashville, Tennessee Facing north, south elevation

Robert C. Harris House South Berlin Rd. at State Highway 50 Bryant Station, Marshall Co., TN Photographer: Lloyd Ostby July 1982 Date: Tennessee Historical Negative: Commission Nashville, Tennessee Facing northwest, south elevation of ell 7 of 10