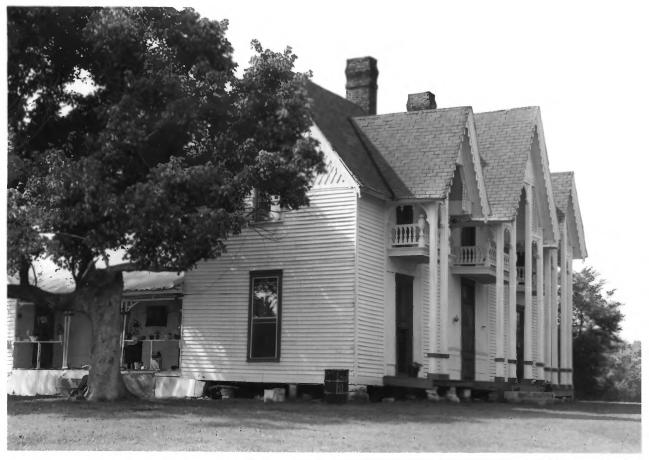

Robert C. Harris House South Berlin Rd. at State Highway 50 Bryant Station, Marshall Co., TN Photographer: Lloyd Ostby July 1982 Date: Negative: Tennessee Historical Commission Nashville, Tennessee Facing southeast, northwest elevation