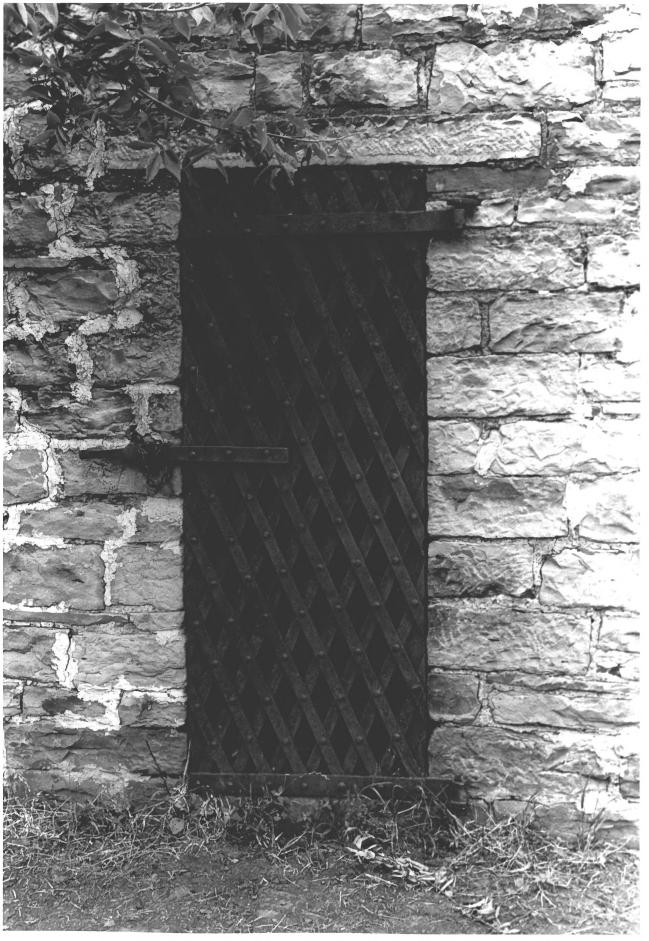

Skullyville County Jail. Choctaw Nation Vicinity of Panama, Oklahoma Photographer: Michael W. Everman
June 22, 1979

Je Flore Co. Oklahoma Historic Preservation Survey. Oklahoma State University, Stillwater. OK Facing west Detail of door. #3/4 APR 2 1 1980