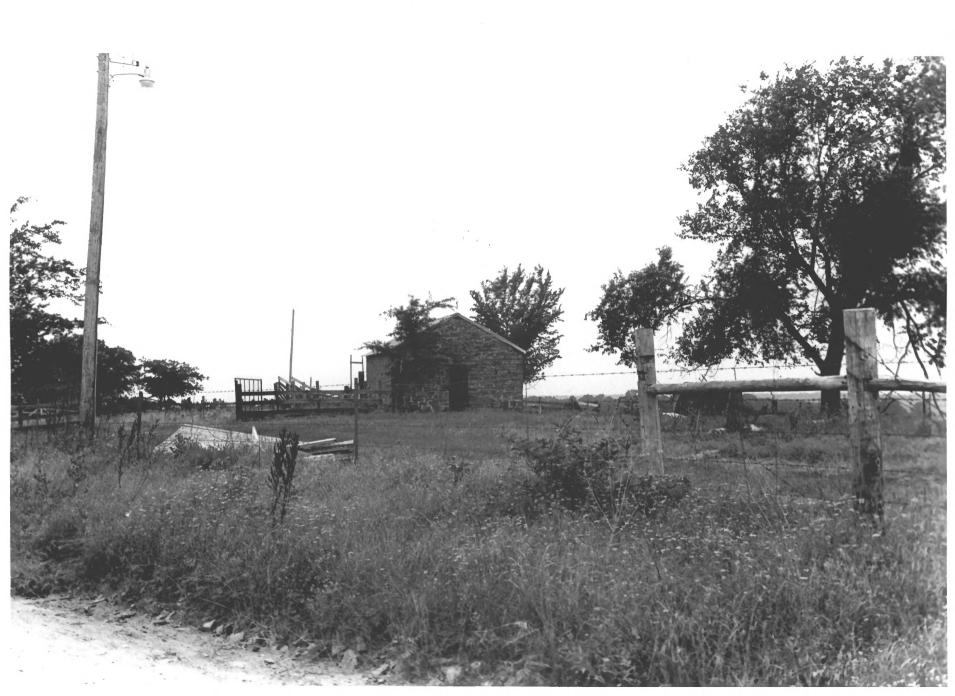

Skullyville County Jail, Choctaw Nation Vicinity of Panama, Oklahoma Photographer: Michael W. Everman June 22, 1979 Le 7 Love Co. Oklahoma Historic Preservation Survey, Oklahoma State University, Stillwater, OK Facing northwest As seen from the road #4 APR 2 1 1980