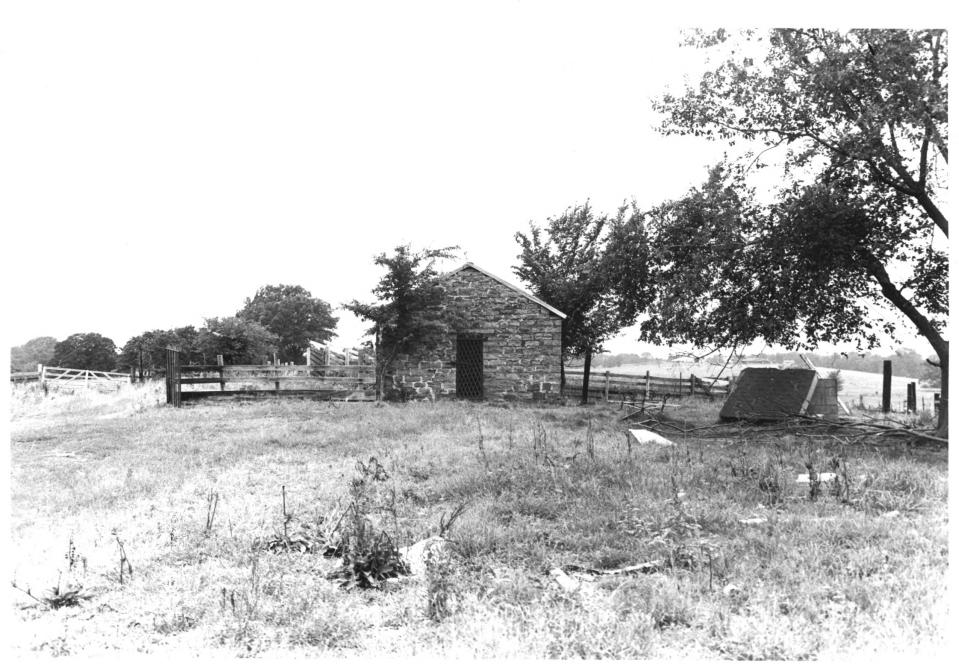

Skullyville County Jail. Choctaw Nation Vicinity of Panama, Oklahoma Photographer: Michael W. Everman June 22, 1979 Jeflore CO. Oklahoma Historic Preservation Survey, Oklahoma State University, Stillwater, OK Facing west