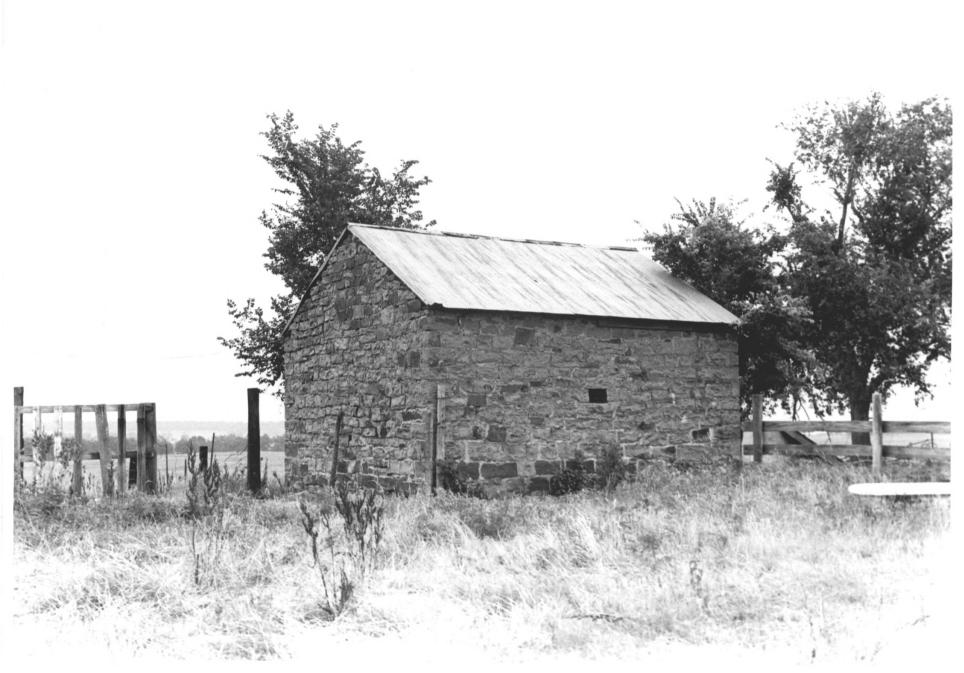

Skullyville County Jail, Choctaw Nation Vicinity of Panama, Oklahoma Photographer: Michael W. Everman June 22, 1979 June 22, 1979

Oklahoma Historic Preservation Survey, Oklahoma State University, Stillwater, OK Facing northeast Side and back of jail. APR 2 1 1980