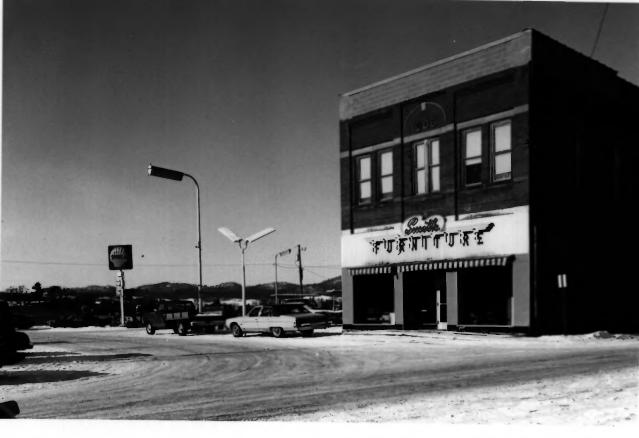

DOWNTOWN HISTORIC DISTRICT, Galesville, Trempealeau Co., WI. Photo by M. DesParte, March 1983. Negative at State Historical Society of WI. Photo #/3 of 24: Bandstand, view from west.

DOWNTOWN HISTORIC DISTRICT, Galesville, Trempealeau Co., WI. Photo by M. DesParte, March 1983. Negative at State Historical Society of WI. Photo  $\# / \frac{4}{7}$  of  $\frac{3}{8}$ : Galesville Building and Realty Company Building, 212 Main St., view