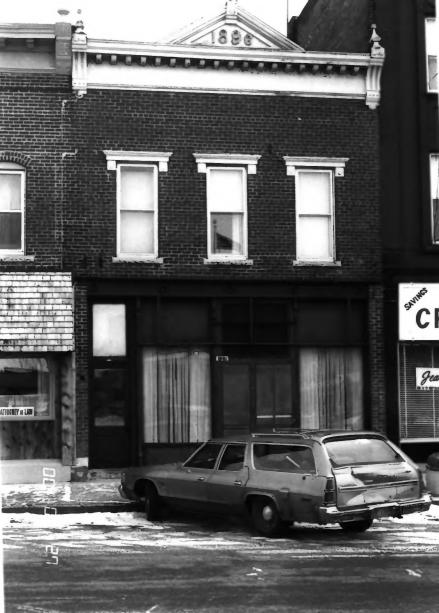

```
DOWNTOWN HISTORIC DISTRICT, Galesville,
Trempealeau Co., WI. Photo by M.
DesParte, March 1983. Negative at State
Historical Society of WI. Photo # 5 of
38: 124 Main St. (two buildings,
joined), view from east.
```