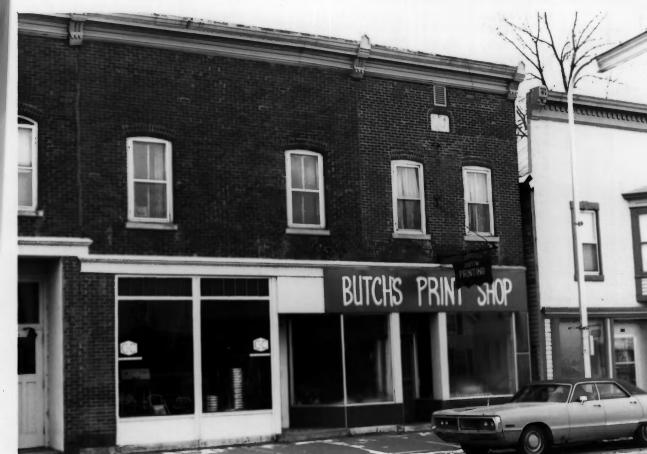

DOWNTOWN HISTORIC DISTRICT, Galesville, Trempealeau Co., WI. Photo by M. DesParte, March 1983. Negative at State Historical Society of WI. Photo # 6 of 38. 124 Main (Side of Bedg), view from south.

DOWNTOWN HISTORIC DISTRICT, Galesville, Trempealeau Co., WI. Photo by M. DesParte, March 1983. Negative at State Historical Society of WI. Photo # 7 of 38: 118 Main St., view from northeast.