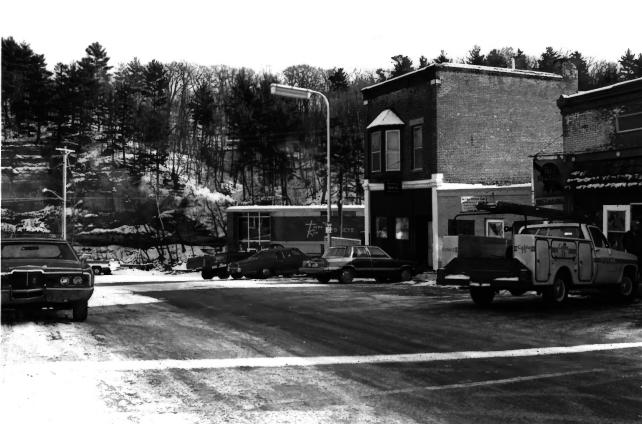

DOWNTOWN HISTORIC DISTRICT. 212 Main St., west side and boundary. Galesville. Trempeauleau Co., WI. Photo by C. Cartwright, Jan. 1984. Neg. at WI Hist. Society. View from north. Photo 31 of 38.

DOWNTOWN HISTORIC DISTRICT. 106 E. Gale Ave., east side & boundary, Galesville, Trempealeau Co., WI. Photo by C. Cartwright. Jan. 1984. Neg. at WI Hist. Society. View from northwest. Photo 32 of 38.

DOWNTOWN HISTORIC DISTRICT. 106-112 E. Gale Ave.; southside streetscape. Galesville, Grempealeau County, WI. Photo by C. Cartwright, Jan. 1984. Neg. at WI Hist. Society. View from northwest. Photo 33 of 38.