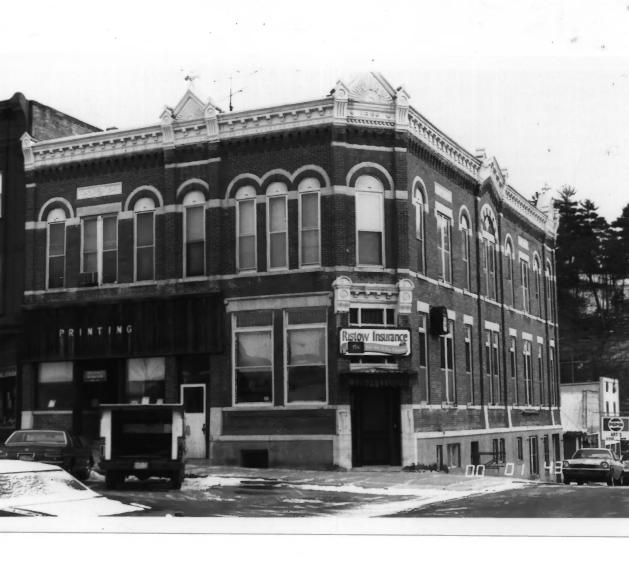

DOWNTOWN HISTORIC DISTRICT. 212 Main St., west side and boundary. Galesville. Trempeauleau Co., WI. Photo by C. Cartwright, Jan. 1984. Neg. at WI Hist. Society. View from north. Photo 31 of 38.

DOWNTOWN HISTORIC DISTRICT. 106 E. Gale Ave., east side & boundary, Galesville, Trempealeau Co., WI. Photo by C. Cartwright. Jan. 1984. Neg. at WI Hist. Society. View from northwest. Photo 32 of 38.