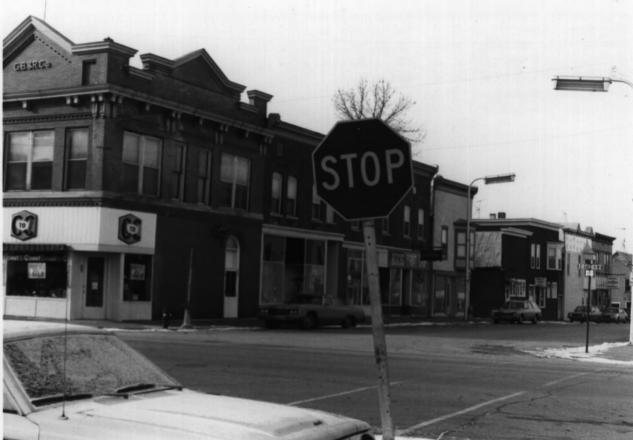

DOWNTOWN HISTORIC DISTRICT, Galesville, Trempealeau Co., WI. Photo by M. DesParte, March 1983. Negative at State Historical Society of WI. Photo #23 of 38 : 115 W. Gale Ave., view from north.

DOWNTOWN HISTORIC DISTRICT. Court St., streetscape & boundary, Galesville, Trempealeau County, WI. Photo by C. Cartwright, Jan. 1984. Neg. at WI Historical Society. View from southeast. Photo 24 of 38.

DOWNTOWN HISTORIC DISTRICT. Court St. & Main St.; streetscape & boundary. Galesville, Trempealeau County, WI Photo by C. Cartwright, Jan. 1984. Neg. at WI Hist. Society. View from southeast. Photo 25 of 38.