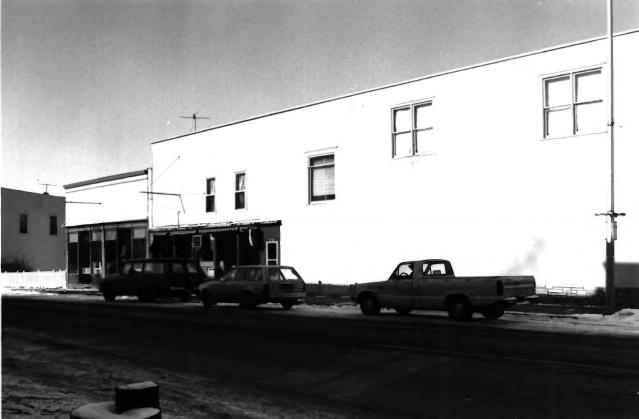

DOWNTOWN HISTORIC DISTRICT. 212 Main St., west side and boundary. Galesville. Trempeauleau Co., WI. Photo by C. Cartwright, Jan. 1984. Neg. at WI Hist. Society. View from north. Photo 31 of 38.

DOWNTOWN HISTORIC DISTRICT. 106 E. Gale Ave., east side & boundary, Galesville, Trempealeau Co., WI. Photo by C. Cartwright. Jan. 1984. Neg. at WI Hist. Society. View from northwest. Photo 32 of 38.

DOWNTOWN HISTORIC DISTRICT. 106-112 E. Gale Ave.; southside streetscape. Galesville, Grempealeau County, WI. Photo by C. Cartwright, Jan. 1984. Neg. at WI Hist. Society. View from northwest. Photo 33 of 38.