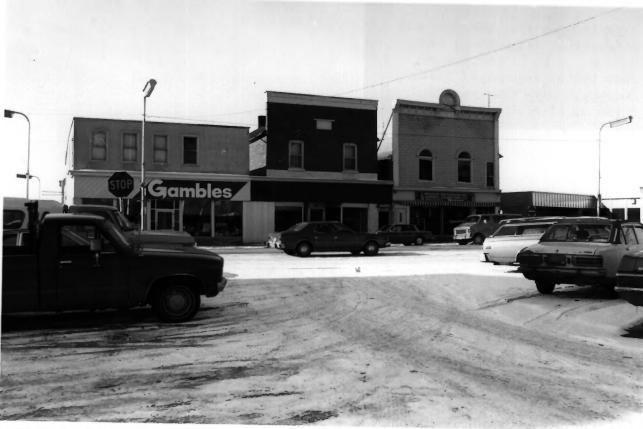

```
DOWNTOWN HISTORIC DISTRICT, Galesville,
Trempealeau Co., WI. Photo by M.
DesParte, March 1983. Negative at State
Historical Society of WI. Photo # /5 of
38: south side of W. Gale Ave., view
```

DOWNTOWN HISTORIC DISTRICT, Galesville, Trempealeau Co., WI. Photo by M. DesParte, March 1983. Negative at State Historical Society of WI. Photo #76 of 38: Jenson's Cafe, 112 E. Gale Ave. (left), and Gilbertson-Myhre Company Store, 106 E. Gale Ave. (right), view from northeast.