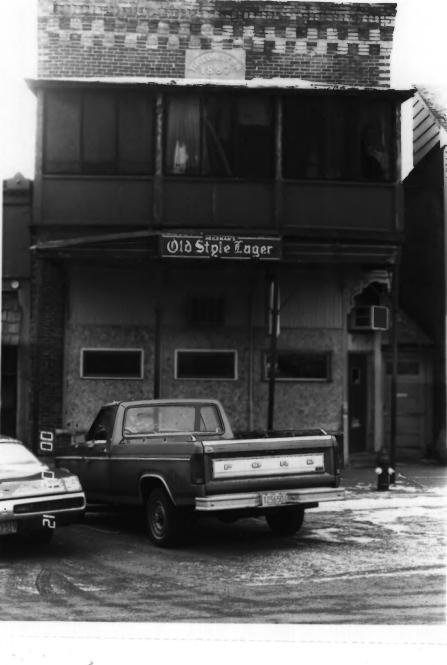

DOWNTOWN HISTORIC DISTRICT, Galesville, Trempealeau Co., WI. Photo by M. DesParte, March 1983. Negative at State Historical Society of WI. Photo #9 of 38: 130 E. Gale Ave., view from north.

DOWNTOWN HISTORIC DISTRICT, Galesville, Trempealeau Co., WI. Photo by M. DesParte, March 1983. Negative at State Historical Society of WI. Photo #/O of 38: 212 E. Gale Ave., view from north.