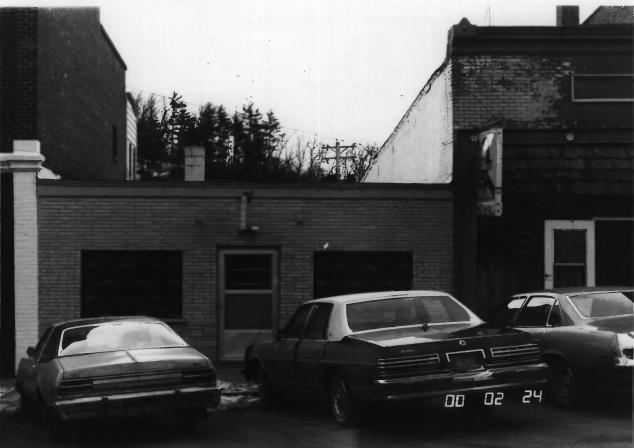

```
DOWNTOWN HISTORIC DISTRICT, Galesville,
Trempealeau Co., WI. Photo by M.
DesParte, March 1983. Negative at State
Historical Society of WI. Photo # 5 of
38: 124 Main St. (two buildings,
joined), view from east.
```