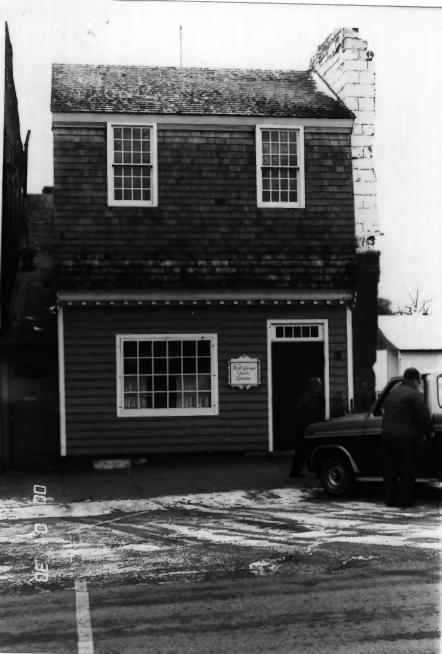

DOWNTOWN HISTORIC DISTRICT, Galesville, Trempealeau Co., WI. Photo by M. DesParte, March 1983. Negative at State Historical Society of WI. Photo # / of 38: 119 W. Gale Ave., view from north.

DOWNTOWN HISTORIC DISTRICT, 218 E. Gale Ave., Galesville, Trempealeau Co., WI. Photo by C. Cartwright. Negative at State Historical Society of WI. Photo #2 of 38, view from