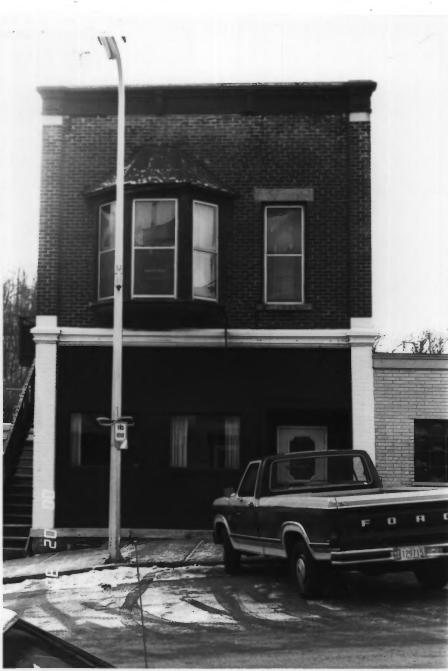

DOWNTOWN HISTORIC DISTRICT, 120 W. Gale Ave., Galesville, Trempealeau Co., WI. Photo by C. Cartwright. Negative at State Historical Society of WI. Photo #3 of 38, view from south.

```
DOWNTOWN HISTORIC DISTRICT, 119 112 E. Gale
Ave., Galesville, Trempealeau Co., WI.
Photo by C. Cartwright. Negative at State
Historical Society. Photo # 4 of 38, view
from north.
```