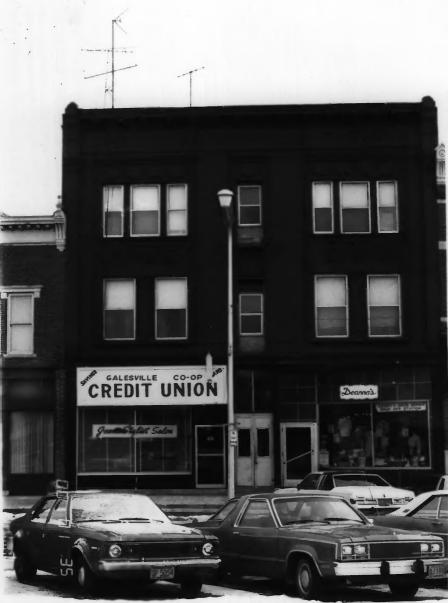

```
DOWNTOWN HISTORIC DISTRICT, Galesville,
Trempealeau Co., WI. Photo by M.
DesParte, March 1983. Negative at State
Historical Society of WI. Photo # /5 of
38: south side of W. Gale Ave., view
```

DOWNTOWN HISTORIC DISTRICT, Galesville, Trempealeau Co., WI. Photo by M. DesParte, March 1983. Negative at State Historical Society of WI. Photo #76 of 38: Jenson's Cafe, 112 E. Gale Ave. (left), and Gilbertson-Myhre Company Store, 106 E. Gale Ave. (right), view from northeast.