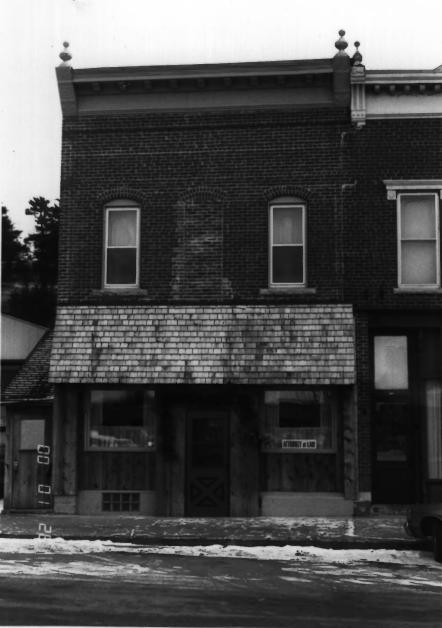

DOWNTOWN HISTORIC DISTRICT, 120 W. Gale Ave., Galesville, Trempealeau Co., WI. Photo by C. Cartwright. Negative at State Historical Society of WI. Photo #3 of 38, view from south.

```
DOWNTOWN HISTORIC DISTRICT, 119 112 E. Gale
Ave., Galesville, Trempealeau Co., WI.
Photo by C. Cartwright. Negative at State
Historical Society. Photo # 4 of 38, view
from north.
```