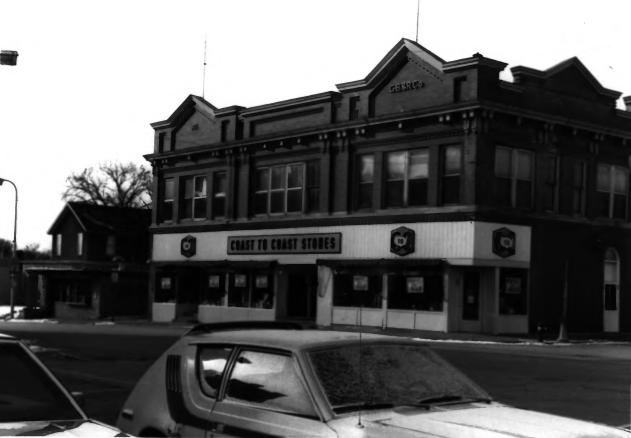

DOWNTOWN HISTORIC DISTRICT. 212 Main St., west side and boundary. Galesville. Trempeauleau Co., WI. Photo by C. Cartwright, Jan. 1984. Neg. at WI Hist. Society. View from north. Photo 31 of 38.

DOWNTOWN HISTORIC DISTRICT. 106 E. Gale Ave., east side & boundary, Galesville, Trempealeau Co., WI. Photo by C. Cartwright. Jan. 1984. Neg. at WI Hist. Society. View from northwest. Photo 32 of 38.