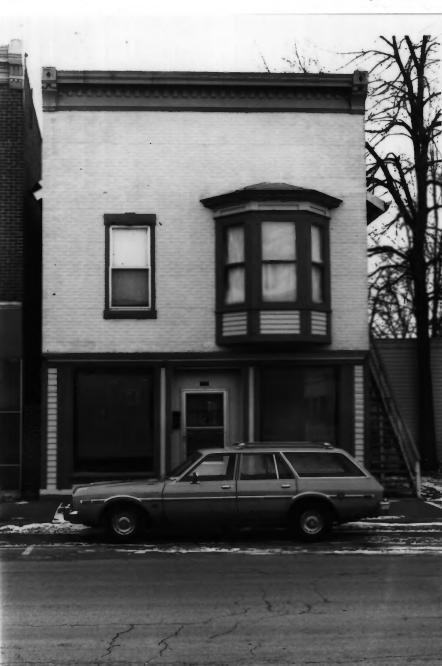

DOWNTOWN HISTORIC DISTRICT, 120 W. Gale Ave., Galesville, Trempealeau Co., WI. Photo by C. Cartwright. Negative at State Historical Society of WI. Photo #3 of 38, view from south.

```
DOWNTOWN HISTORIC DISTRICT, 119 112 E. Gale
Ave., Galesville, Trempealeau Co., WI.
Photo by C. Cartwright. Negative at State
Historical Society. Photo # 4 of 38, view
from north.
```