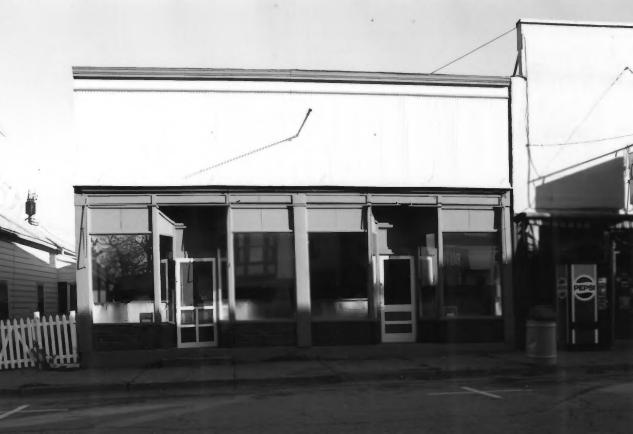

```
DOWNTOWN HISTORIC DISTRICT, Galesville,
Trempealeau Co., WI. Photo by M.
DesParte, March 1983. Negative at State
Historical Society of WI. Photo # /5 of
38: south side of W. Gale Ave., view
```

DOWNTOWN HISTORIC DISTRICT, Galesville, Trempealeau Co., WI. Photo by M. DesParte, March 1983. Negative at State Historical Society of WI. Photo #76 of 38: Jenson's Cafe, 112 E. Gale Ave. (left), and Gilbertson-Myhre Company Store, 106 E. Gale Ave. (right), view from northeast.