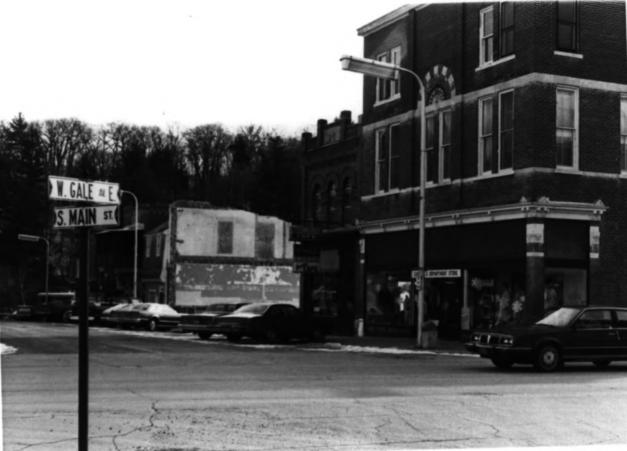

DOWNTOWN HISTORIC DISTRICT, Galesville, Trempealeau Co., WI. Photo by M. DesParte, March 1983. Negative at State Historical Society of WI. Photo # / of 38: 119 W. Gale Ave., view from north.

DOWNTOWN HISTORIC DISTRICT, 218 E. Gale Ave., Galesville, Trempealeau Co., WI. Photo by C. Cartwright. Negative at State Historical Society of WI. Photo #2 of 38, view from