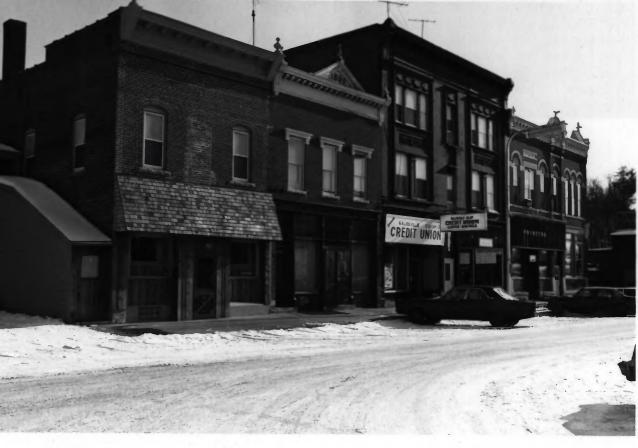

DOWNTOWN HISTORIC DISTRICT. 118-124 Main St., streetscape. Galesville, Trempealeau County, WI. Photo by C. Cartwright, Jan. 1984. Neg. at WI Historical Society. View from east. Photo 26 of 38.

DOWNTOWN HISTORIC DISTRICT. Side of 124 Main St. & 120 W. Gale Ave., streetscape, Galesville, Trempealeau Co., WI. Photo by C. Cartwright, Jan. 1984. Neg. at WI Hist. Society. View from southeast. Photo 27 of 38.