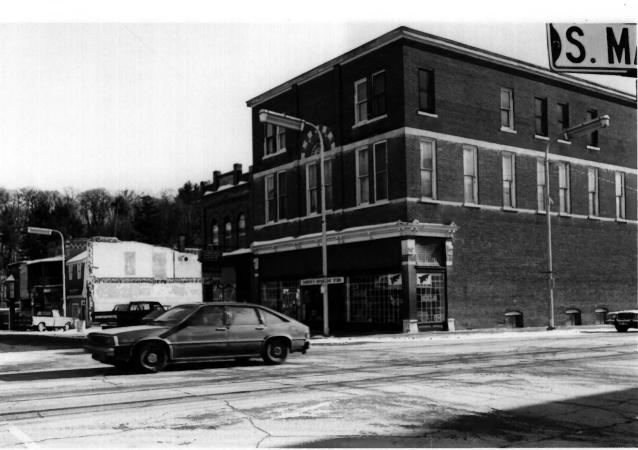

DOWNTOWN HISTORIC DISTRICT. 212 Main St., west side and boundary. Galesville. Trempeauleau Co., WI. Photo by C. Cartwright, Jan. 1984. Neg. at WI Hist. Society. View from north. Photo 31 of 38.

DOWNTOWN HISTORIC DISTRICT. 106 E. Gale Ave., east side & boundary, Galesville, Trempealeau Co., WI. Photo by C. Cartwright. Jan. 1984. Neg. at WI Hist. Society. View from northwest. Photo 32 of 38.