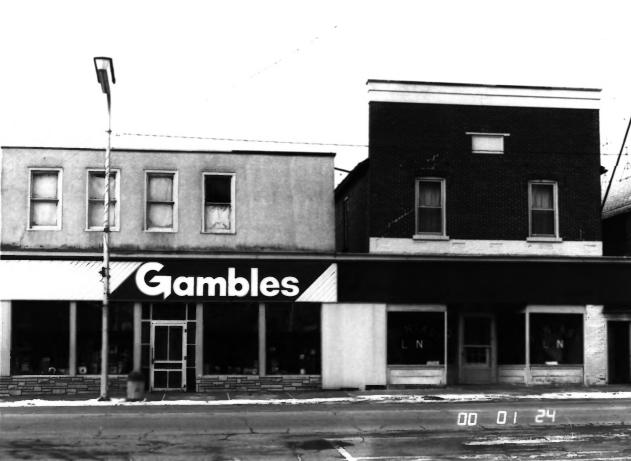

DOWNTOWN HISTORIC DISTRICT, 120 W. Gale Ave., Galesville, Trempealeau Co., WI. Photo by C. Cartwright. Negative at State Historical Society of WI. Photo #3 of 38, view from south.

```
DOWNTOWN HISTORIC DISTRICT, 119 112 E. Gale
Ave., Galesville, Trempealeau Co., WI.
Photo by C. Cartwright. Negative at State
Historical Society. Photo # 4 of 38, view
from north.
```