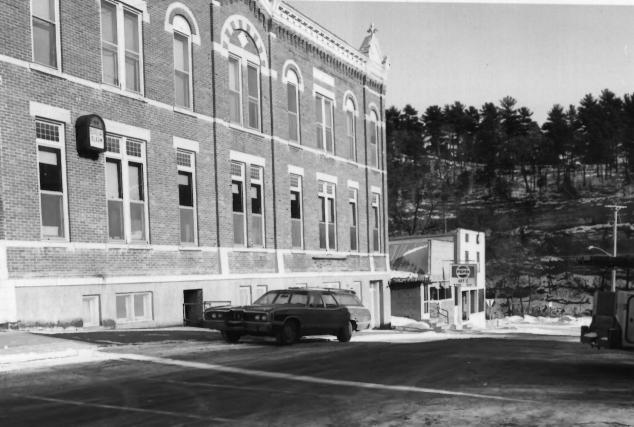

DOWNTOWN HISTORIC DISTRICT, Galesville, Trempealeau Co., WI. Photo by M. DesParte, March 1983. Negative at State Historical Society of WI. Photo #8 of 38: Clark Block, 143 Davis St., view from southwest.

DOWNTOWN HISTORIC DISTRICT. 143 Davis. side view; plus E. Gale Ave. boundary, north side; Galesville, Trempealeau Co., WI. Photo by C. Cartwright, Jan. 1984. Neg. at WI Hist. Society. View from southwest. Photo 36 of 38.