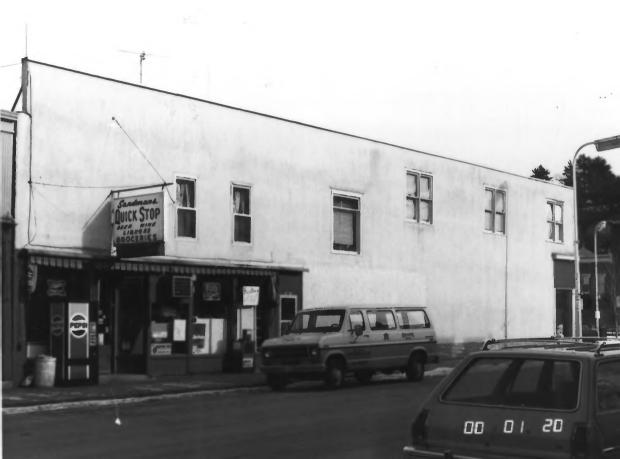

```
DOWNTOWN HISTORIC DISTRICT, Galesville,
Trempealeau Co., WI. Photo by M.
DesParte, March 1983. Negative at State
Historical Society of WI. Photo # /5 of
38: south side of W. Gale Ave., view
```

DOWNTOWN HISTORIC DISTRICT, Galesville, Trempealeau Co., WI. Photo by M. DesParte, March 1983. Negative at State Historical Society of WI. Photo #76 of 38: Jenson's Cafe, 112 E. Gale Ave. (left), and Gilbertson-Myhre Company Store, 106 E. Gale Ave. (right), view from northeast.