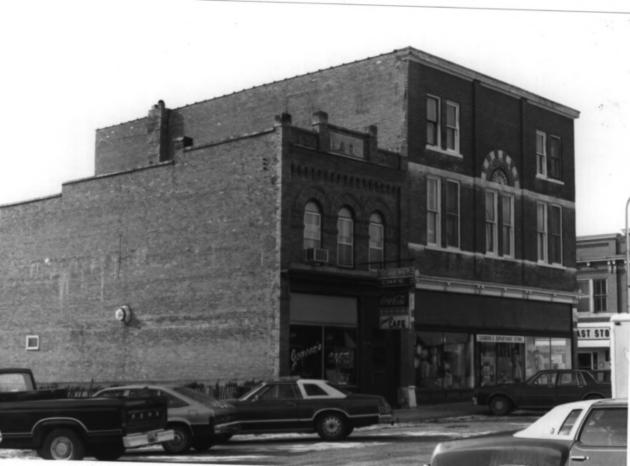

DOWNTOWN HISTORIC DISTRICT, Galesville, Trempealeau Co., WI. Photo by M. DesParte, March 1983. Negative at State Historical Society of WI. Photo #8 of 38: Clark Block, 143 Davis St., view from southwest.

DOWNTOWN HISTORIC DISTRICT. 143 Davis. side view; plus E. Gale Ave. boundary, north side; Galesville, Trempealeau Co., WI. Photo by C. Cartwright, Jan. 1984. Neg. at WI Hist. Society. View from southwest. Photo 36 of 38.