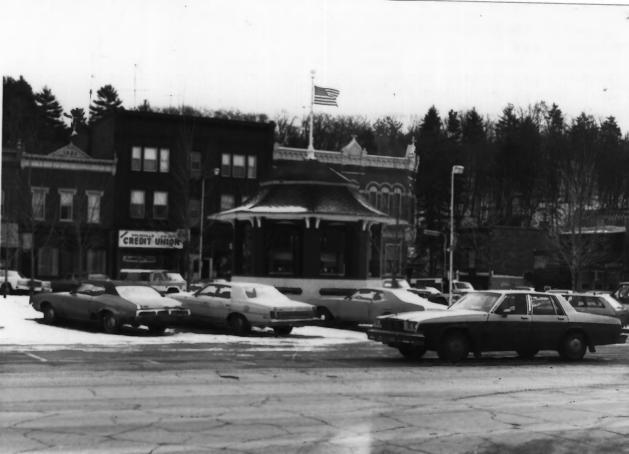

DOWNTOWN HISTORIC DISTRICT, Galesville, Trempealeau Co., WI. Photo by M. DesParte, March 1983. Negative at State Historical Society of WI. Photo #/3 of 24: Bandstand, view from west.

DOWNTOWN HISTORIC DISTRICT, Galesville, Trempealeau Co., WI. Photo by M. DesParte, March 1983. Negative at State Historical Society of WI. Photo  $\# / \frac{4}{7}$  of  $\frac{3}{8}$ : Galesville Building and Realty Company Building, 212 Main St., view