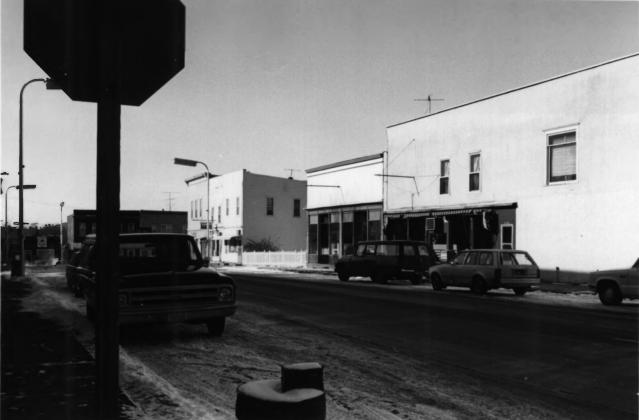

DOWNTOWN HISTORIC DISTRICT, Galesville, Trempealeau Co., WI. Photo by M. DesParte, March 1983. Negative at State Historical Society of WI. Photo #/7 of 38: South side of E. Gale Ave., view from northwest.