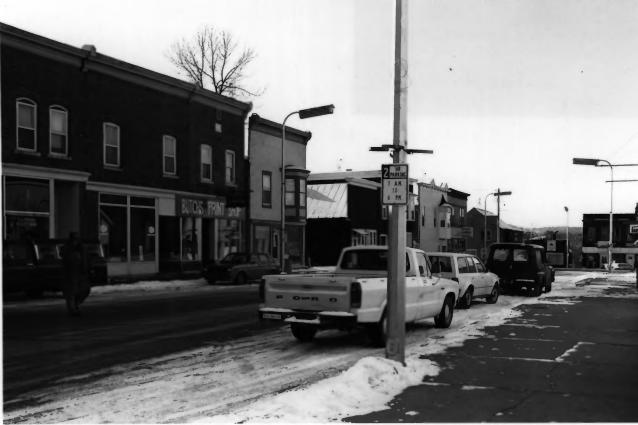

DOWNTOWN HISTORIC DISTRICT, Galesville, Trempealeau Co., WI. Photo by M. DesParte, March 1983. Negative at State Historical Society of WI. Photo #23 of 38 : 115 W. Gale Ave., view from north.

DOWNTOWN HISTORIC DISTRICT. Court St., streetscape & boundary, Galesville, Trempealeau County, WI. Photo by C. Cartwright, Jan. 1984. Neg. at WI Historical Society. View from southeast. Photo 24 of 38.