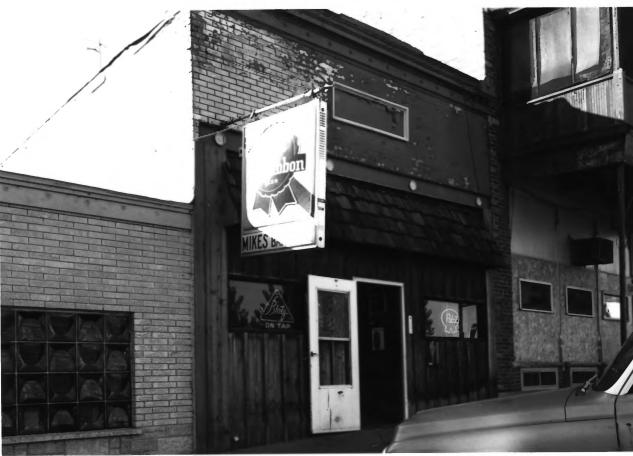

```
DOWNTOWN HISTORIC DISTRICT, Galesville,
Trempealeau Co., WI. Photo by M.
DesParte, March 1983. Negative at State
Historical Society of WI. Photo # /5 of
38: south side of W. Gale Ave., view
```

DOWNTOWN HISTORIC DISTRICT, Galesville, Trempealeau Co., WI. Photo by M. DesParte, March 1983. Negative at State Historical Society of WI. Photo #76 of 38: Jenson's Cafe, 112 E. Gale Ave. (left), and Gilbertson-Myhre Company Store, 106 E. Gale Ave. (right), view from northeast.