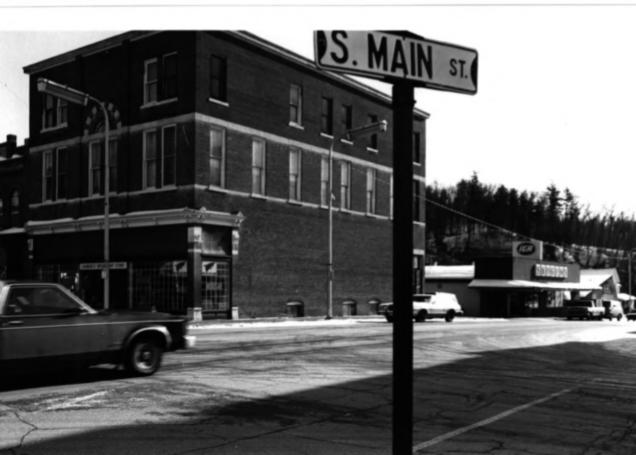

DOWNTOWN HISTORIC DISTRICT. Court St. & Main St.; streetscape & boundary. Galesville, Trempealeau County, WI Photo by C. Cartwright, Jan. 1984. Neg. at WI Hist. Society. View from southeast. Photo 25 of 38.