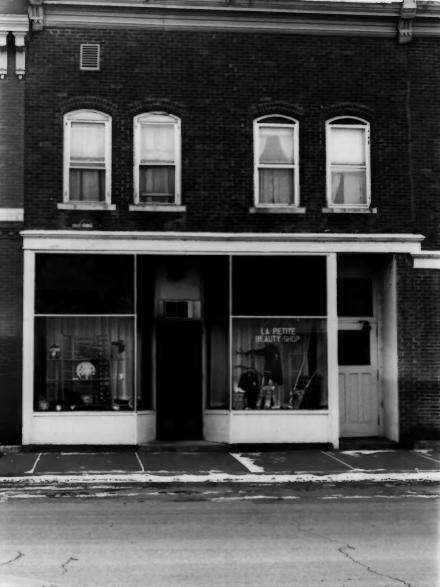

DOWNTOWN HISTORIC DISTRICT, 120 W. Gale Ave., Galesville, Trempealeau Co., WI. Photo by C. Cartwright. Negative at State Historical Society of WI. Photo #3 of 38, view from south.

```
DOWNTOWN HISTORIC DISTRICT, 119 112 E. Gale
Ave., Galesville, Trempealeau Co., WI.
Photo by C. Cartwright. Negative at State
Historical Society. Photo # 4 of 38, view
from north.
```