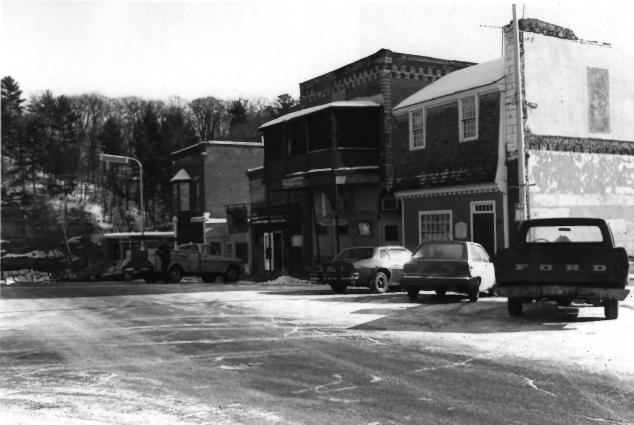

```
DOWNTOWN HISTORIC DISTRICT, Galesville,
Trempealeau Co., WI. Photo by M.
DesParte, March 1983. Negative at State
Historical Society of WI. Photo # /5 of
38: south side of W. Gale Ave., view
```

DOWNTOWN HISTORIC DISTRICT, Galesville, Trempealeau Co., WI. Photo by M. DesParte, March 1983. Negative at State Historical Society of WI. Photo #76 of 38: Jenson's Cafe, 112 E. Gale Ave. (left), and Gilbertson-Myhre Company Store, 106 E. Gale Ave. (right), view from northeast.