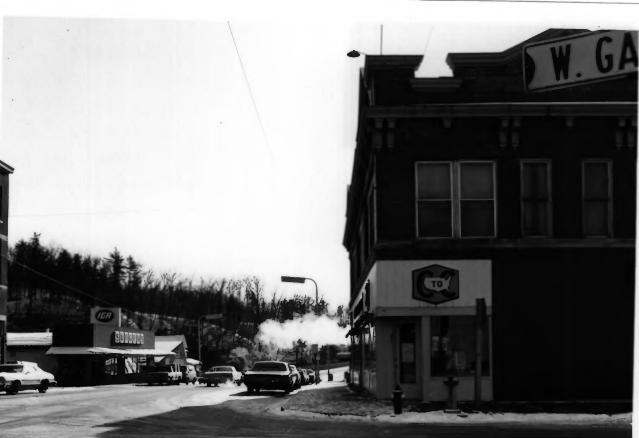

DOWNTOWN HISTORIC DISTRICT. 107-119 W. Gale Ave., streetscape. Galesville, Trempealeau County. WI. Photo by C. Cartwright. Jan. 1984. Neg. at WI Historical Society. View from northeast. Photo 30 of 38.