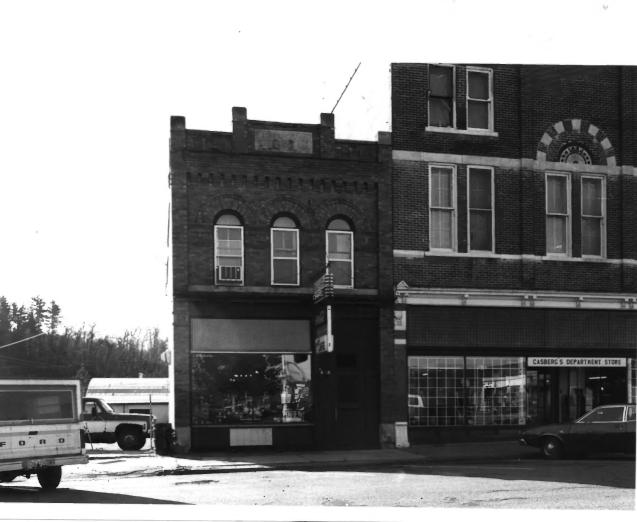

DOWNTOWN HISTORIC DISTRICT, Galesville, Trempealeau Co., WI. Photo by M. DesParte, March 1983. Negative at State Historical Society of WI. Photo #8 of 38: Clark Block, 143 Davis St., view from southwest.

DOWNTOWN HISTORIC DISTRICT. 143 Davis. side view; plus E. Gale Ave. boundary, north side; Galesville, Trempealeau Co., WI. Photo by C. Cartwright, Jan. 1984. Neg. at WI Hist. Society. View from southwest. Photo 36 of 38.