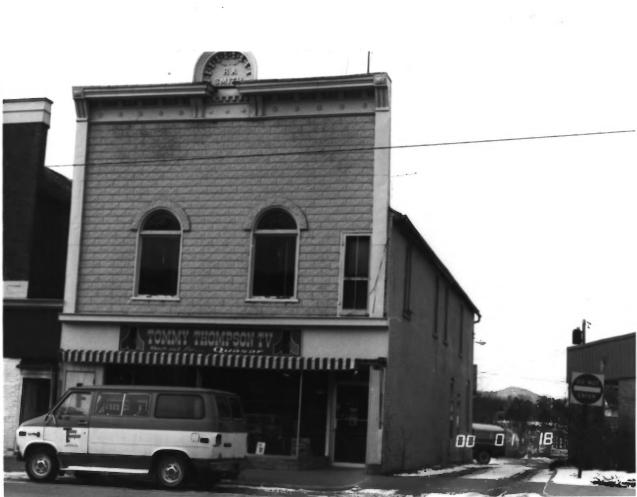

DOWNTOWN HISTORIC DISTRICT, Galesville, Trempealeau Co., WI. Photo by M. DesParte, March 1983. Negative at State Historical Society of WI. Photo #8 of 38: Clark Block, 143 Davis St., view from southwest.

DOWNTOWN HISTORIC DISTRICT. 143 Davis. side view; plus E. Gale Ave. boundary, north side; Galesville, Trempealeau Co., WI. Photo by C. Cartwright, Jan. 1984. Neg. at WI Hist. Society. View from southwest. Photo 36 of 38.