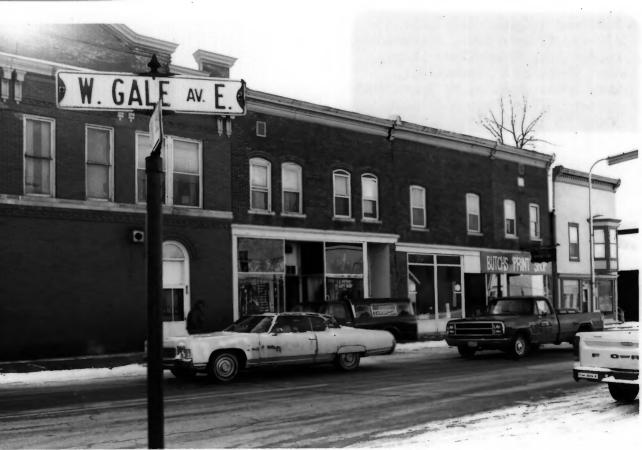

DOWNTOWN HISTORIC DISTRICT. West Gale Ave., south side streetscape & boundary, Galesville, Trempealeau Co., WI. Photo by C. Cartwright, Jan. 1984. Neg. at WI Hist. Society. View from northeast. Photo 29 of 38.