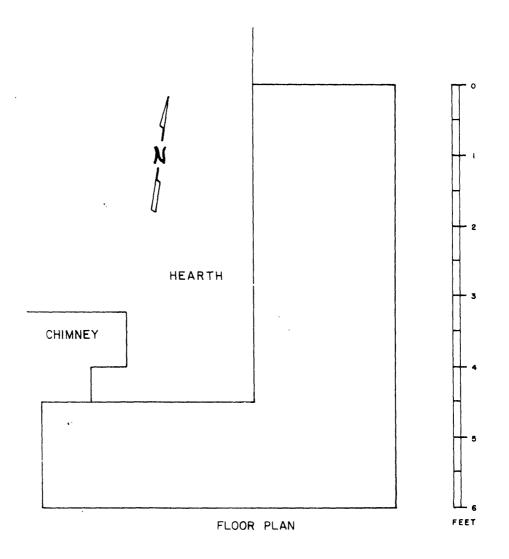

and is built into the chimney. The chimney's significance is based on its Tidewater design, large overall size and large firebox (hearth). These features make the structure a unique remnant of 19th century architecture found very few places in the Southeast.

CONCUR:

Edm Bens

Federal Representative, National Park Srv.

DATE: 3



#### PLAN OF THE

DAISY SCRUGGS MARTIN HOUSE

COWPENS NATIONAL BATTLEFIELD

SOUTH CAROLINA

ADAPTED FROM DRAWING
BY LEE PRICE
WHICH WAS BASED ON INFORMATION
SUPPLIED BY

MRS. BESSIE MARTIN HAYES, AGE 80
GREAT-GREAT-GRANDDAUGHTER OF RICHARD SCRUGGS



LOCATIONS OF STRUCTURES IN THE
RICHARD SCRUGGS-DAISY S. MARTIN COMPLEX
COWPENS NATIONAL BATTLEFIELD
SOUTH CAROLINA



RICHARD SCRUGGS' HOUSE COWPENS NATIONAL BATTLEFIELD SITE SOUTH CAROLINA









NORTH PROFILE



TEST EXCAVATION
AT
RICHARD SCRUGGS' CHIMNEY
COWPENS NATIONAL BATTLEFIELD
SOUTH CAROLINA