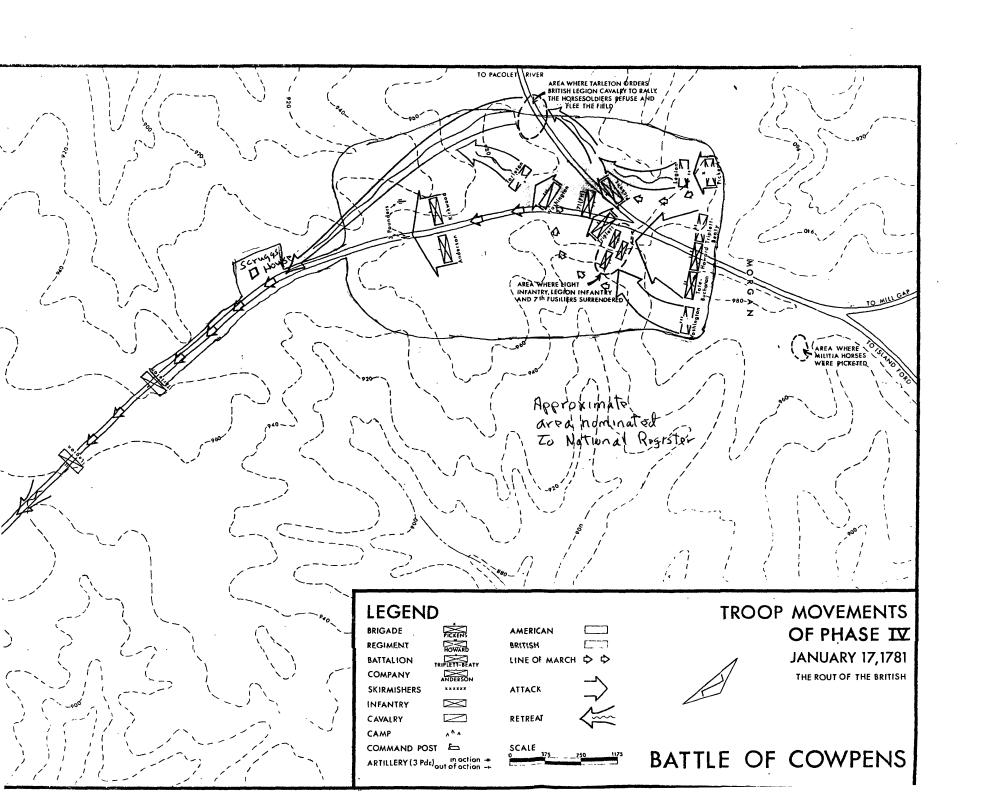

e top of the hearth and is built into the chimney. The chimney's significance is based on its Tidewater design, large overall size and large firebox (hearth). These features make the structure a unique remnant of 19th century architecture found very few places in the Southeast.

CONCUR:

Edm Bens

Federal Representative, National Park Srv.

DATE: 3



#### PLAN OF THE

DAISY SCRUGGS MARTIN HOUSE

COWPENS NATIONAL BATTLEFIELD

SOUTH CAROLINA

ADAPTED FROM DRAWING
BY LEE PRICE
WHICH WAS BASED ON INFORMATION
SUPPLIED BY

MRS. BESSIE MARTIN HAYES, AGE 80
GREAT-GREAT-GRANDDAUGHTER OF RICHARD SCRUGGS



LOCATIONS OF STRUCTURES IN THE
RICHARD SCRUGGS-DAISY S. MARTIN COMPLEX
COWPENS NATIONAL BATTLEFIELD
SOUTH CAROLINA



RICHARD SCRUGGS' HOUSE COWPENS NATIONAL BATTLEFIELD SITE SOUTH CAROLINA









NORTH PROFILE



TEST EXCAVATION
AT
RICHARD SCRUGGS' CHIMNEY
COWPENS NATIONAL BATTLEFIELD
SOUTH CAROLINA