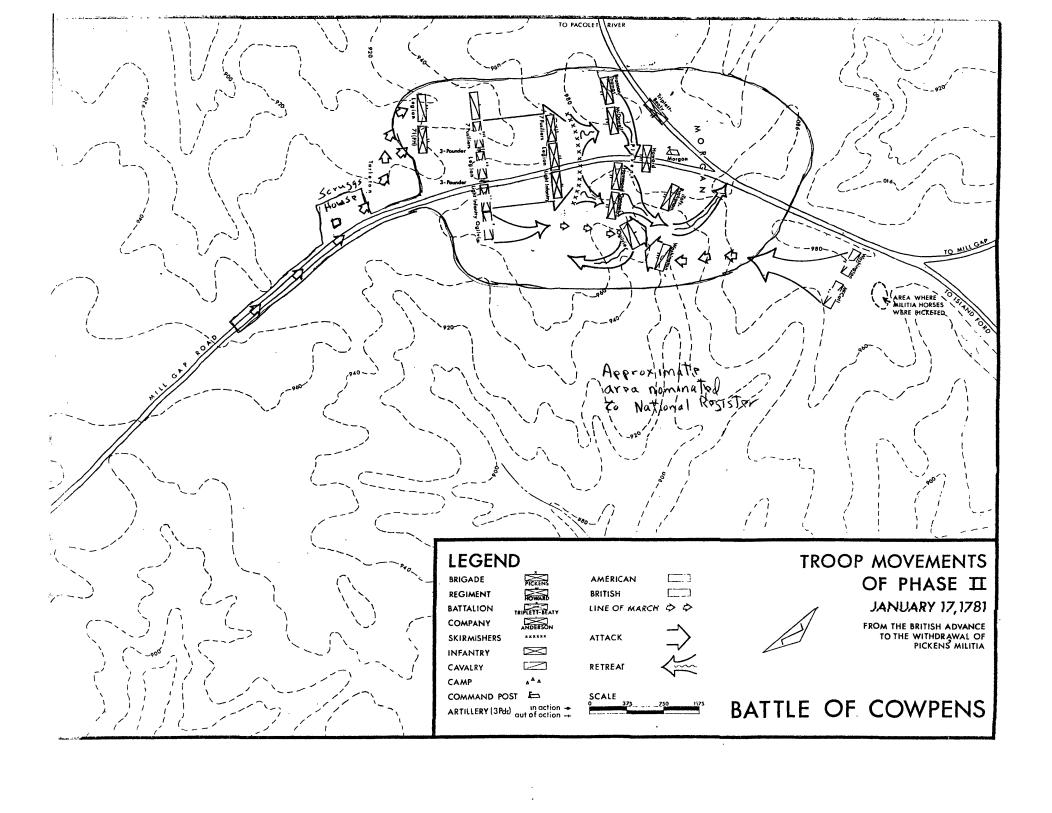

the top of the hearth and is built into the chimney. The chimney's significance is based on its Tidewater design, large overall size and large firebox (hearth). These features make the structure a unique remnant of 19th century architecture found very few places in the Southeast.

CONCUR:

Edm Bens

Federal Representative, National Park Srv.

DATE: 3



#### PLAN OF THE

DAISY SCRUGGS MARTIN HOUSE

COWPENS NATIONAL BATTLEFIELD

SOUTH CAROLINA

ADAPTED FROM DRAWING
BY LEE PRICE
WHICH WAS BASED ON INFORMATION
SUPPLIED BY

MRS. BESSIE MARTIN HAYES, AGE 80
GREAT-GREAT-GRANDDAUGHTER OF RICHARD SCRUGGS



LOCATIONS OF STRUCTURES IN THE
RICHARD SCRUGGS-DAISY S. MARTIN COMPLEX
COWPENS NATIONAL BATTLEFIELD
SOUTH CAROLINA



RICHARD SCRUGGS' HOUSE COWPENS NATIONAL BATTLEFIELD SITE SOUTH CAROLINA









NORTH PROFILE



TEST EXCAVATION
AT
RICHARD SCRUGGS' CHIMNEY
COWPENS NATIONAL BATTLEFIELD
SOUTH CAROLINA