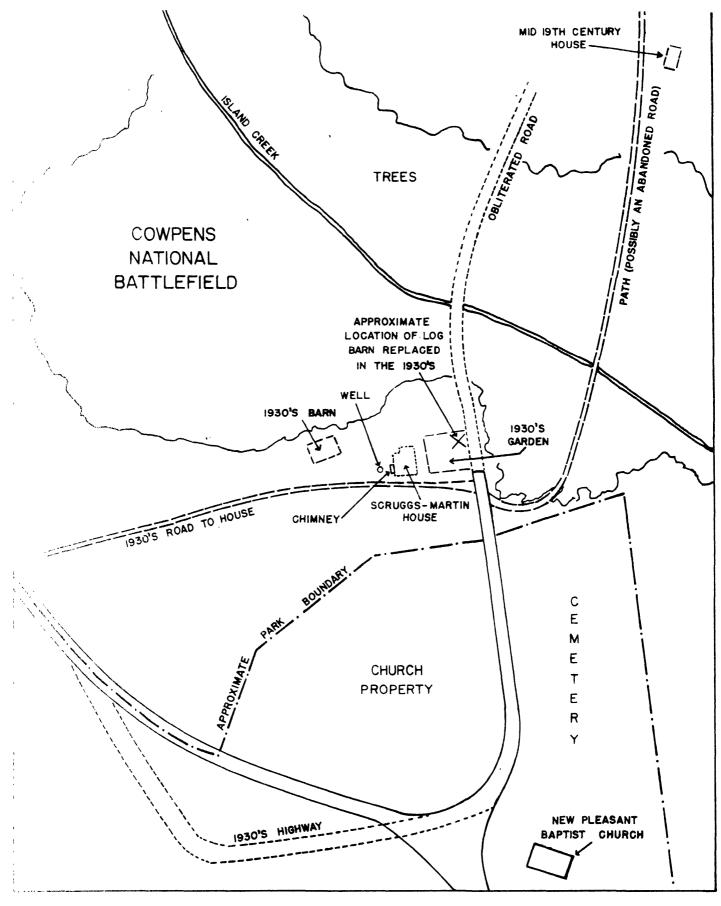

s of Tidewater design, and measures approximately 9 feet wide, 20 feet tall and 4½ feet thick. The hearth measures 50 inches x 75 inches. A 6 inch x 8 inch x 100 inch hardwood lintel runs across the top of the hearth and is built into the chimney. The chimney's significance is based on its Tidewater design, large overall size and large firebox (hearth). These features make the structure a unique remnant of 19th century architecture found very few places in the Southeast.

CONCUR:

Edm Bens

Federal Representative, National Park Srv.

DATE: 3



#### PLAN OF THE

DAISY SCRUGGS MARTIN HOUSE

COWPENS NATIONAL BATTLEFIELD

SOUTH CAROLINA

ADAPTED FROM DRAWING
BY LEE PRICE
WHICH WAS BASED ON INFORMATION
SUPPLIED BY

MRS. BESSIE MARTIN HAYES, AGE 80
GREAT-GREAT-GRANDDAUGHTER OF RICHARD SCRUGGS



LOCATIONS OF STRUCTURES IN THE
RICHARD SCRUGGS-DAISY S. MARTIN COMPLEX
COWPENS NATIONAL BATTLEFIELD
SOUTH CAROLINA



RICHARD SCRUGGS' HOUSE COWPENS NATIONAL BATTLEFIELD SITE SOUTH CAROLINA









NORTH PROFILE



TEST EXCAVATION
AT
RICHARD SCRUGGS' CHIMNEY
COWPENS NATIONAL BATTLEFIELD
SOUTH CAROLINA