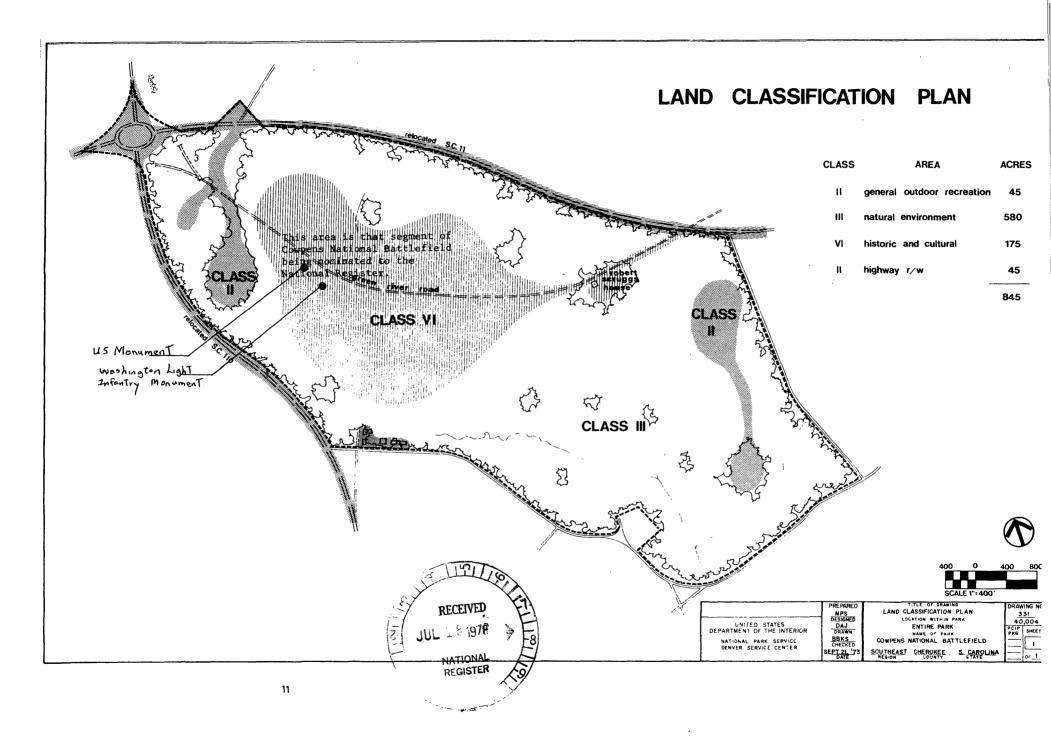

s the top of the hearth and is built into the chimney. The chimney's significance is based on its Tidewater design, large overall size and large firebox (hearth). These features make the structure a unique remnant of 19th century architecture found very few places in the Southeast.

CONCUR:

Edm Bens

Federal Representative, National Park Srv.

DATE: 3



#### PLAN OF THE

DAISY SCRUGGS MARTIN HOUSE

COWPENS NATIONAL BATTLEFIELD

SOUTH CAROLINA

ADAPTED FROM DRAWING
BY LEE PRICE
WHICH WAS BASED ON INFORMATION
SUPPLIED BY

MRS. BESSIE MARTIN HAYES, AGE 80
GREAT-GREAT-GRANDDAUGHTER OF RICHARD SCRUGGS



LOCATIONS OF STRUCTURES IN THE
RICHARD SCRUGGS-DAISY S. MARTIN COMPLEX
COWPENS NATIONAL BATTLEFIELD
SOUTH CAROLINA



RICHARD SCRUGGS' HOUSE COWPENS NATIONAL BATTLEFIELD SITE SOUTH CAROLINA









NORTH PROFILE



TEST EXCAVATION
AT
RICHARD SCRUGGS' CHIMNEY
COWPENS NATIONAL BATTLEFIELD
SOUTH CAROLINA