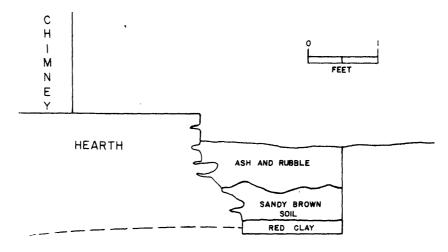

top of the hearth and is built into the chimney. The chimney's significance is based on its Tidewater design, large overall size and large firebox (hearth). These features make the structure a unique remnant of 19th century architecture found very few places in the Southeast.

CONCUR:

Edm Bens

Federal Representative, National Park Srv.

DATE: 3



#### PLAN OF THE

DAISY SCRUGGS MARTIN HOUSE

COWPENS NATIONAL BATTLEFIELD

SOUTH CAROLINA

ADAPTED FROM DRAWING
BY LEE PRICE
WHICH WAS BASED ON INFORMATION
SUPPLIED BY

MRS. BESSIE MARTIN HAYES, AGE 80
GREAT-GREAT-GRANDDAUGHTER OF RICHARD SCRUGGS



LOCATIONS OF STRUCTURES IN THE
RICHARD SCRUGGS-DAISY S. MARTIN COMPLEX
COWPENS NATIONAL BATTLEFIELD
SOUTH CAROLINA



RICHARD SCRUGGS' HOUSE COWPENS NATIONAL BATTLEFIELD SITE SOUTH CAROLINA









NORTH PROFILE



TEST EXCAVATION
AT
RICHARD SCRUGGS' CHIMNEY
COWPENS NATIONAL BATTLEFIELD
SOUTH CAROLINA