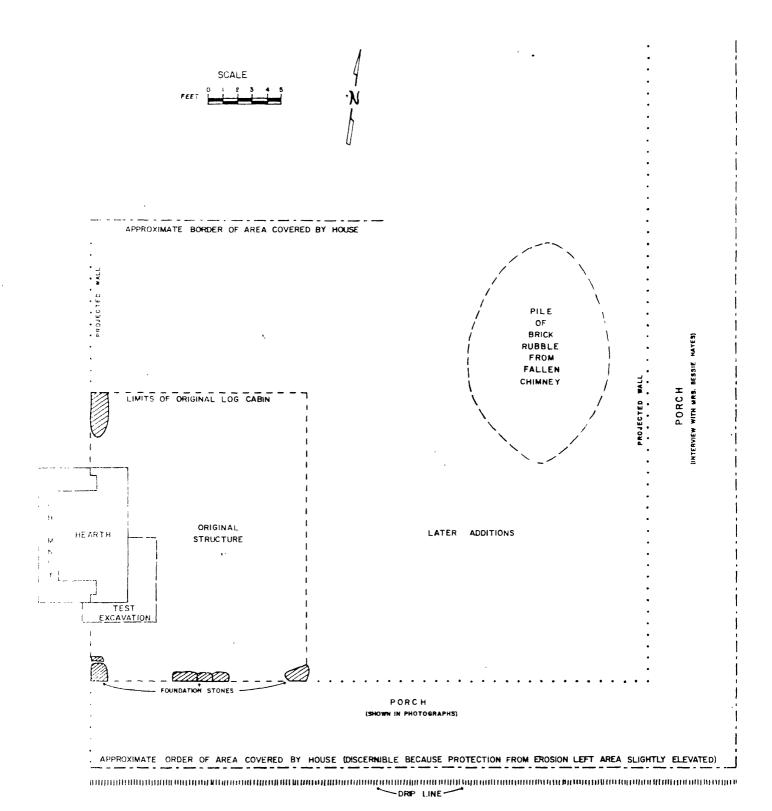

inches x 75 inches. A 6 inch x 8 inch x 100 inch hardwood lintel runs across the top of the hearth and is built into the chimney. The chimney's significance is based on its Tidewater design, large overall size and large firebox (hearth). These features make the structure a unique remnant of 19th century architecture found very few places in the Southeast.

CONCUR:

Edm Bens

Federal Representative, National Park Srv.

DATE: 3



#### PLAN OF THE

DAISY SCRUGGS MARTIN HOUSE

COWPENS NATIONAL BATTLEFIELD

SOUTH CAROLINA

ADAPTED FROM DRAWING
BY LEE PRICE
WHICH WAS BASED ON INFORMATION
SUPPLIED BY

MRS. BESSIE MARTIN HAYES, AGE 80
GREAT-GREAT-GRANDDAUGHTER OF RICHARD SCRUGGS



LOCATIONS OF STRUCTURES IN THE
RICHARD SCRUGGS-DAISY S. MARTIN COMPLEX
COWPENS NATIONAL BATTLEFIELD
SOUTH CAROLINA



RICHARD SCRUGGS' HOUSE COWPENS NATIONAL BATTLEFIELD SITE SOUTH CAROLINA









NORTH PROFILE



TEST EXCAVATION
AT
RICHARD SCRUGGS' CHIMNEY
COWPENS NATIONAL BATTLEFIELD
SOUTH CAROLINA