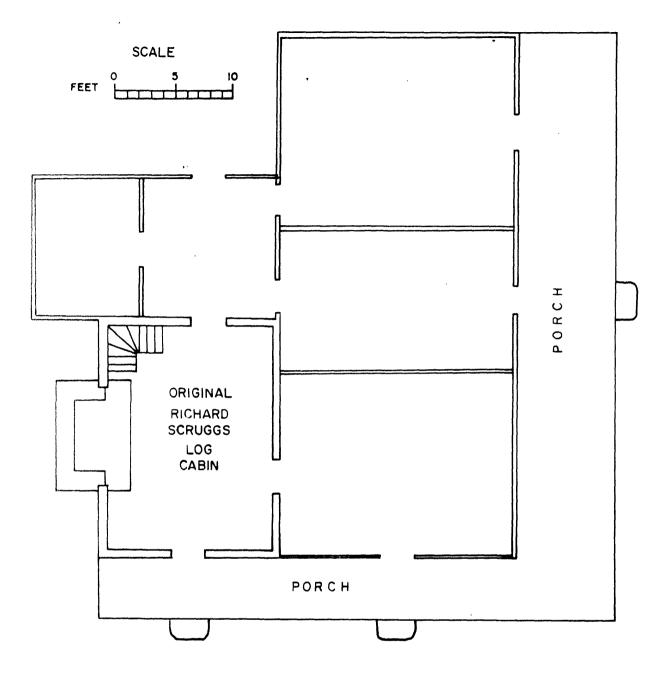

17 1811." Stabilization work on the chimney was done in 1978. The top of the flue was rebuilt, a new lintel was put in, and the chimney was repointed due to the collapse of the original mortar. The chimney is constructed of field stones and mortar, is of Tidewater design, and measures approximately 9 feet wide, 20 feet tall and 4½ feet thick. The hearth measures 50 inches x 75 inches. A 6 inch x 8 inch x 100 inch hardwood lintel runs across the top of the hearth and is built into the chimney. The chimney's significance is based on its Tidewater design, large overall size and large firebox (hearth). These features make the structure a unique remnant of 19th century architecture found very few places in the Southeast.

CONCUR:

Edm Bens

Federal Representative, National Park Srv.

DATE: 3



#### PLAN OF THE

DAISY SCRUGGS MARTIN HOUSE

COWPENS NATIONAL BATTLEFIELD

SOUTH CAROLINA

ADAPTED FROM DRAWING
BY LEE PRICE
WHICH WAS BASED ON INFORMATION
SUPPLIED BY

MRS. BESSIE MARTIN HAYES, AGE 80
GREAT-GREAT-GRANDDAUGHTER OF RICHARD SCRUGGS



LOCATIONS OF STRUCTURES IN THE
RICHARD SCRUGGS-DAISY S. MARTIN COMPLEX
COWPENS NATIONAL BATTLEFIELD
SOUTH CAROLINA



RICHARD SCRUGGS' HOUSE COWPENS NATIONAL BATTLEFIELD SITE SOUTH CAROLINA









NORTH PROFILE



TEST EXCAVATION
AT
RICHARD SCRUGGS' CHIMNEY
COWPENS NATIONAL BATTLEFIELD
SOUTH CAROLINA