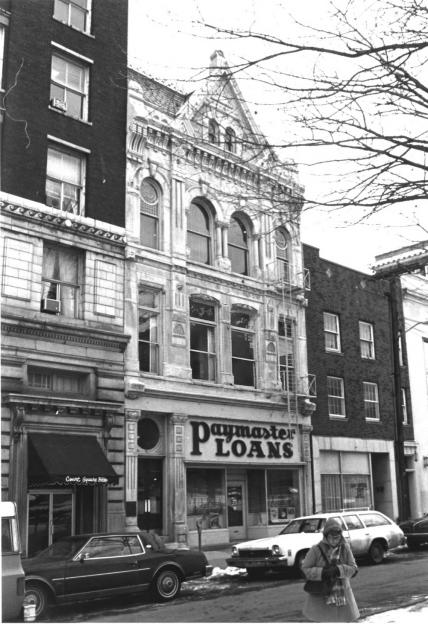

Fayette Safety Vault and Trust Co. Building Lexington Fayette County Kentucky

James R. Rebmann 253 Market Street February, 1980

Photo 1/2 Facade as seen looking northwest.

AUG 1 1 1980

JUN 3 0 1980

Fayette Safety Vault and Trust Co. Building Lexington
Fayette County
Kentucky