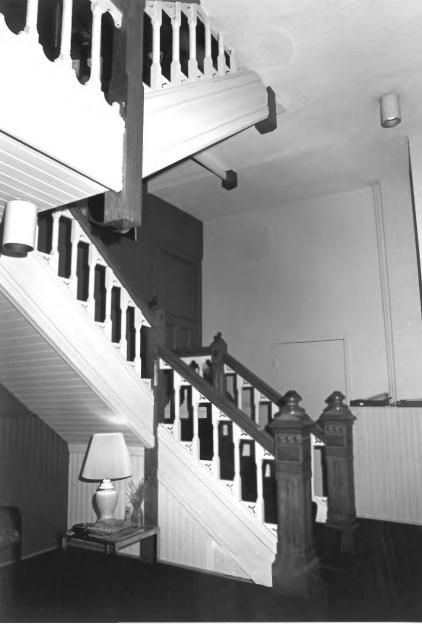

Photo 4/5 Stairway running from second to third floor.

Fayette Safety Vault & Trust Co. Building Lexington Fayette County Kentucky

James R. Rebmann 253 Market Street February, 1980

Photo 5/- Third floor office showing original castiron mantels.