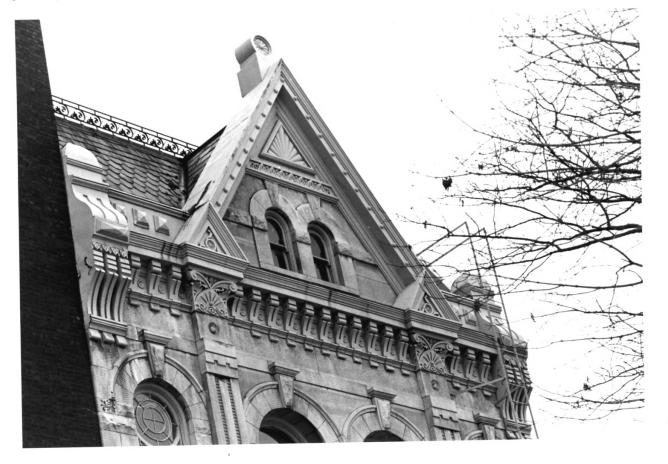

James R. Rebmann 253 Market Street February, 1980 AUG | | 1980

Photo 2/5 Details of cornice looking northwest.

Fayette Safety Vault and Trust Co. Building Lexington Fayette County Kentucky

James R. Rebmann 253 Market Street February, 1980 AUG | 1 1980