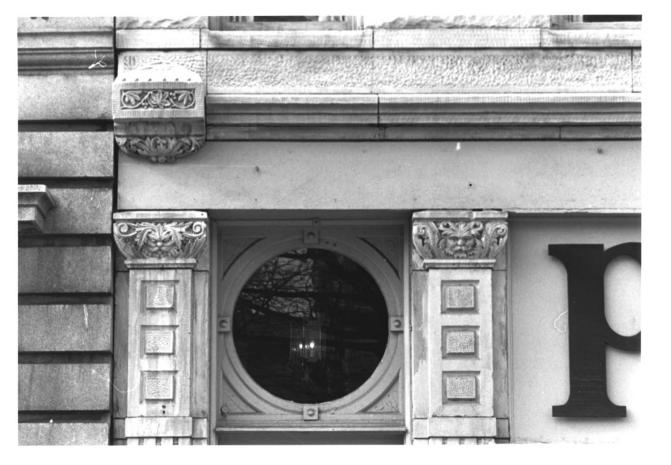

Photo 3/- Transom and details of doorway looking northwest.

Fayette Safety Vault and Trust Co. Building Lexington Fayette County Kentucky

James R. Rebmann 253 Market Street February, 1980 AUG | | 1980 JUN 3 0 1980