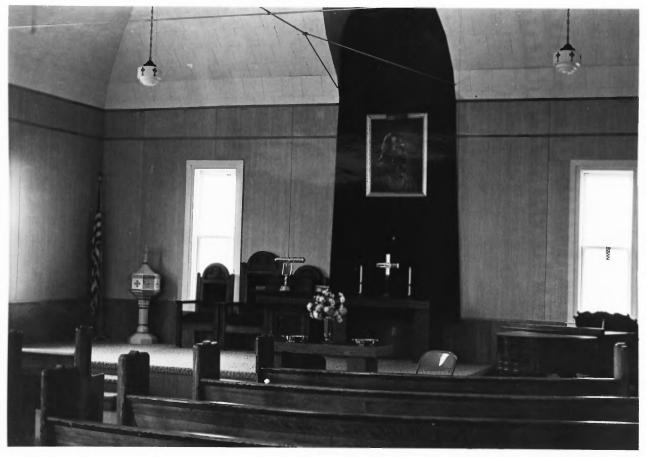

Warren Hall

The Church of Christ in LaRoche Township (Academy Congregational Church) Academy, SD Carolyn Torma 1981 Historical Preservation Center historic photo, Warren Hall Photo 1

The Church of Christ in LaRoche Township (Academy Congregational Church) Academy, SD Carolyn Torma 1981 Historical Preservation Center interior, Colvin Church Photo 2