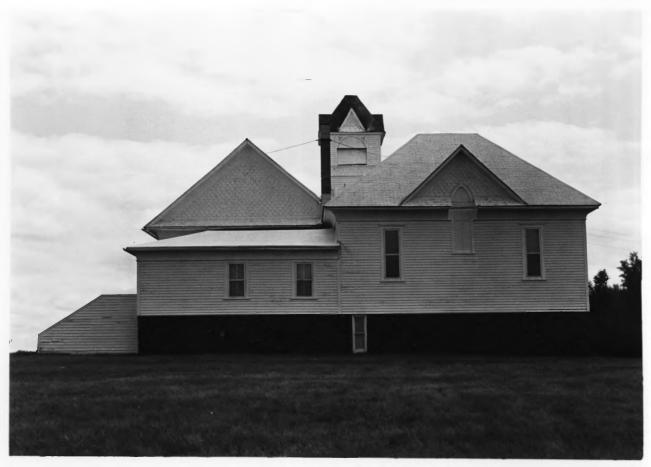

The Church of Christ in LaRoche Township (Academby Congregational Church) Academy, SD Carolyn Torma 1981 Historical Preservation Center rear, north facade Photo 3

The Church of Christ in LaRoche Township (Academy Congregational Church) Academy, SD Carolyn Torma 1981 Historical Preservation Center side, west facade Photo 4