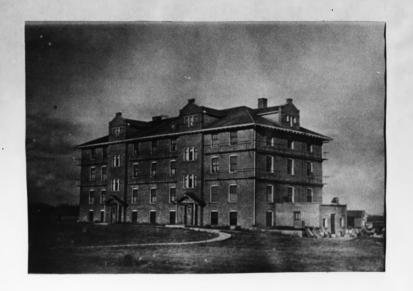

The Church of Christ in LaRoche Township (Academy Congregational Church) Academy, SD Carolyn Torma 1981 Historical Preservation Center Ward Academy Building historic photo, Photo 7

The Church of Christ in LaRoche Township (Academy Congregational Church) Academy, SD Carolyn Torma Historical Preservation Center Front, south Facade Photo 8