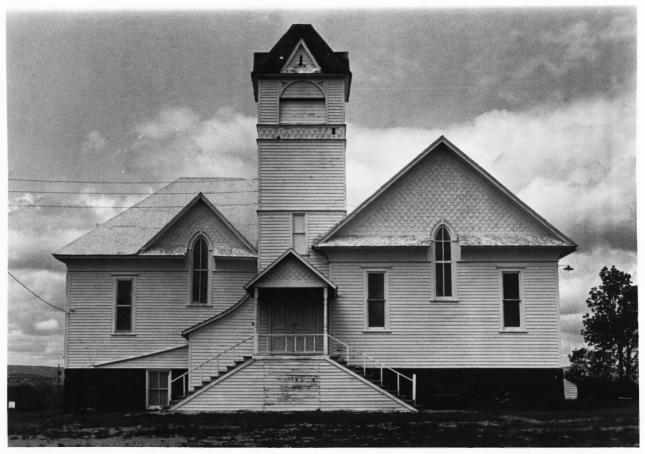

The Church of Christ in LaRoche Township (Academy Congregational Church) Academy, SD Carolyn Torma 1981 Historical Preservation Center Ward Academy Building historic photo, Photo 7

The Church of Christ in LaRoche Township (Academy Congregational Church) Academy, SD Carolyn Torma Historical Preservation Center Front, south Facade Photo 8