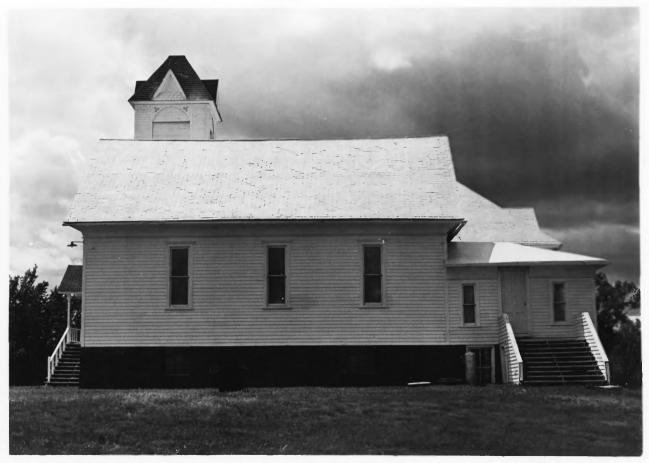

The Church of Christ in LaRoche Township (Academy Congregational Church) Academy, SD Carolyn Torma 1981 Historical Preservation Center side, east facade Photo 5

The Church of Christ in LaRoche Township (Academy Congregational Church) Academy, SD Carolyn Torma 1981 Historical Preservation Center Pew Photo 6