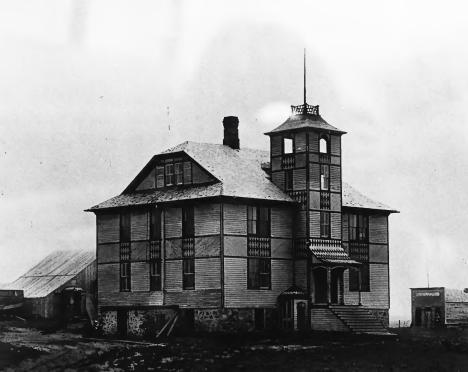

The Church of Christ in LaRoche Township (Academy Congregational Church) Academy, SD Carolyn Torma 1981 Historical Preservation Center Ward Academy Building historic photo, Photo 7

The Church of Christ in LaRoche Township (Academy Congregational Church) Academy, SD Carolyn Torma Historical Preservation Center Front, south Facade Photo 8