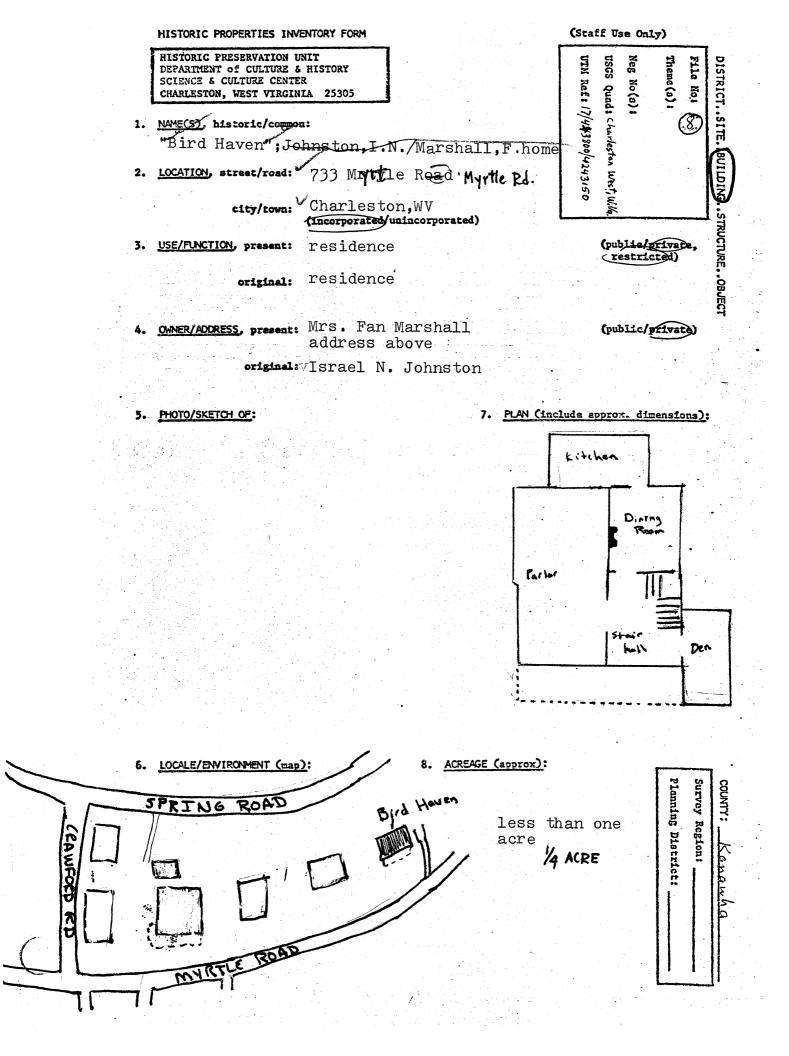

| Associated Structures (use/type): e. |                                |  |  |  |  |  |
|--------------------------------------|--------------------------------|--|--|--|--|--|
| outbuildings N/A                     | original site/relocated        |  |  |  |  |  |
|                                      | alterationsside porch enclosed |  |  |  |  |  |
| dependencies <u>N/A</u>              |                                |  |  |  |  |  |
| other N/A                            | additions NONE                 |  |  |  |  |  |
|                                      | Badicions NONE                 |  |  |  |  |  |
|                                      |                                |  |  |  |  |  |

tury two-story cottage is of painted clapboard with imbricated shingles under the front gable. Other Victorian features evident in this bungalow-style house are the front and back parlors (now one room) and the three-sided front bay window.

## CONTINUED

13. Verbal Boundary Description

"Bird Haven" is situated on a lot 75' by 75' bounded on the west by a private road and on the north by Myrtle Road; on Lot No. 1, Kanawha County Tax Map No. 5, 15th Ward-16 (4-15-1965).