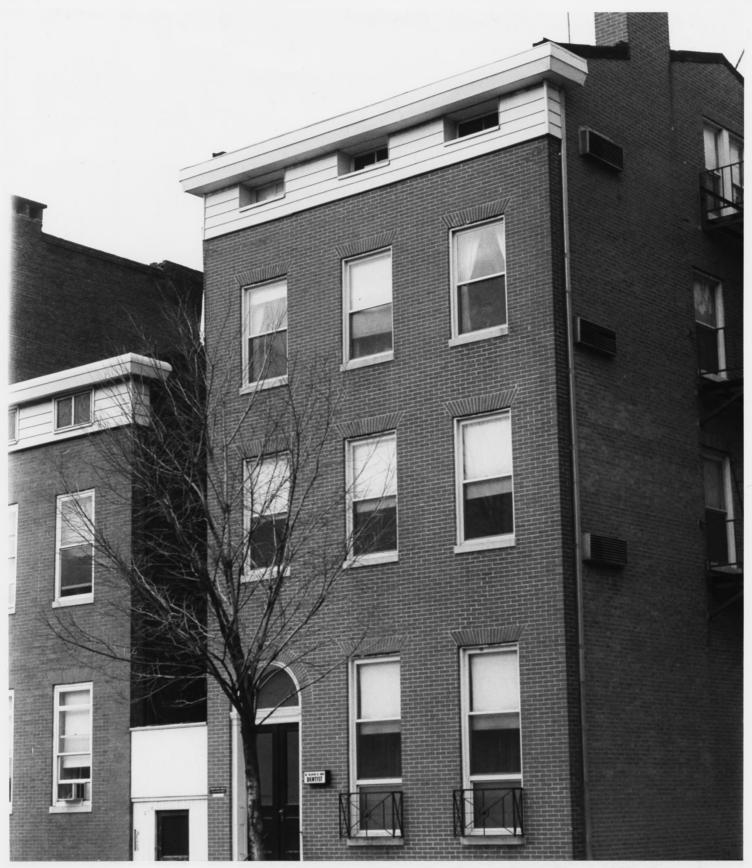

Ira Remsen House, Baltimore, Maryland

NPS Photo 1975

Form No. 10-301a (Rev. 10-74)

UNITED STATES DEPARTMENT OF THE INTERIOR
NATIONAL PARK SERVICE

## SEE INSTRUCTIONS IN HOW TO COMPLETE NATIONAL REGISTER FORMS TYPE ALL ENTRIES -- ENCLOSE WITH PHOTOGRAPH

1 NAME

HISTORIC

Tra Remsen House

AND/OR COMMON

214 Monument Street

2 LOCATION

CITY, TOWN
Baltimore

\_\_VICINITY OF

STATE Maryland county Baltimore

3 PHOTO REFERENCE

PHOTO CREDIT National Park Service

DATE OF PHOTO 1975

**NEGATIVE FILED AT** 

Historic Sites Survey

4 IDENTIFICATION

DESCRIBE VIEW, DIRECTION, ETC. IF DISTRICT, GIVE BUILDING NAME & STREET

PHOTO NO.

Front Elevation