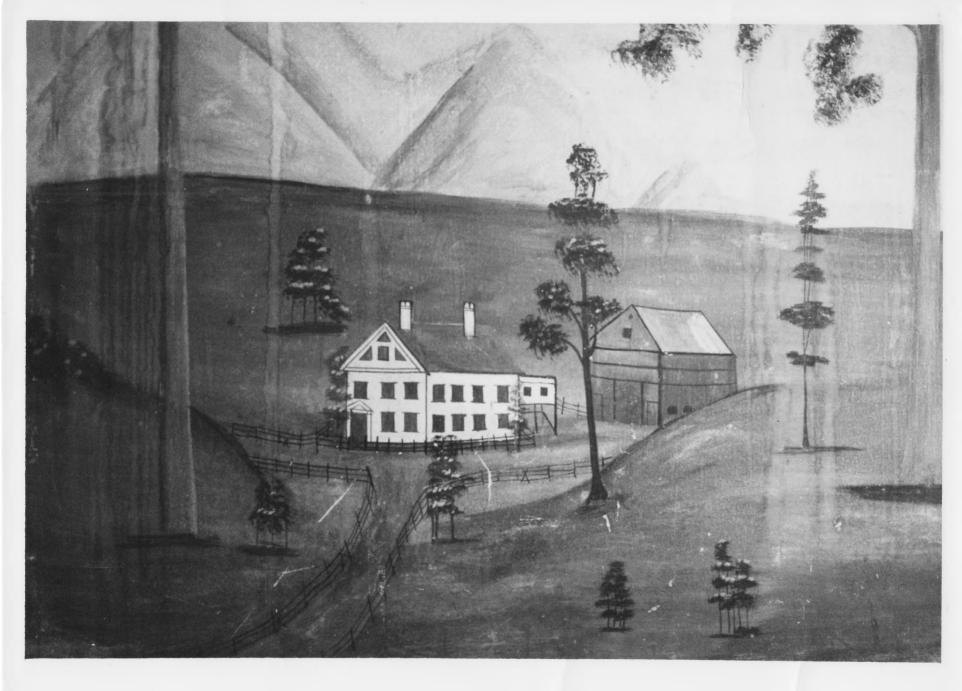

View: Interior Hall

Photograph 3 / 5

JUL 121977

NOV 2 1977

Credit: Richard C. Cote

Date: March 1977

Orange County

Negative filed at Vermont Division for Historic Preservation

Description: Elwin Chase House - Interior

Hall Mural by Rufus Porter

View: Interior Hall

Photograph 405

JUL 12 1977

NOV 2 1977

Credit: Richard C. Cote

Date: March 1977