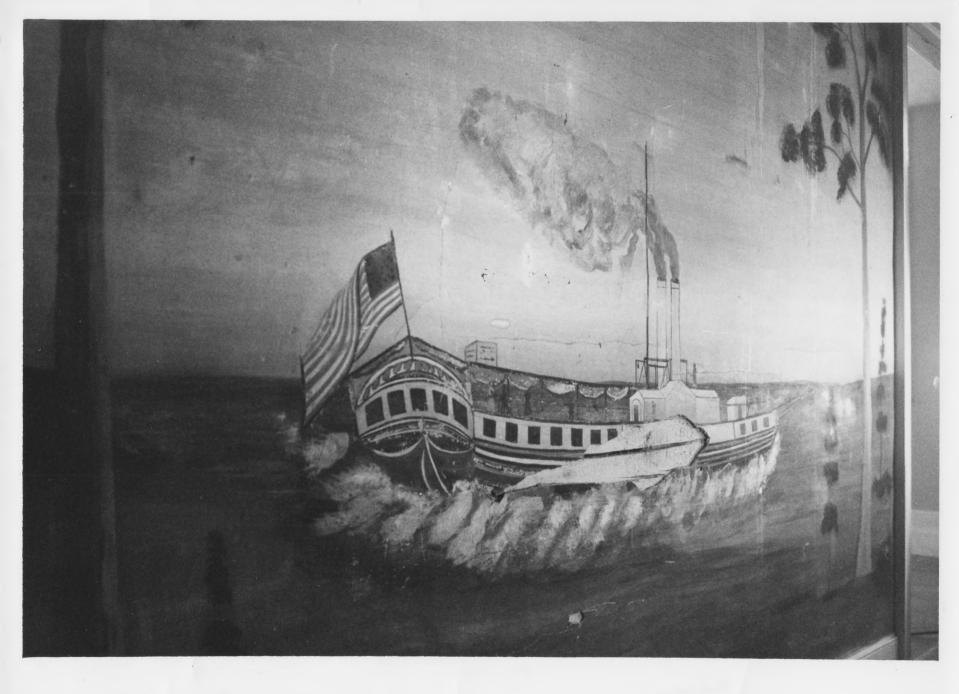

Description: Elwin Chase House - Interior

Hall Mural by Rufus Porter

View: Interior Hall

Photograph 405

JUL 12 1977

NOV 2 1977

Credit: Richard C. Cote

Date: March 1977

Negative filed at Vermont Division for Historic Preservation

Description: Elwin Chase House - Interior

Hall Mural by Rufus Porter

View: Interior Hall

Photograph 505

JUL 121977

NOV 2 1977

Orange County