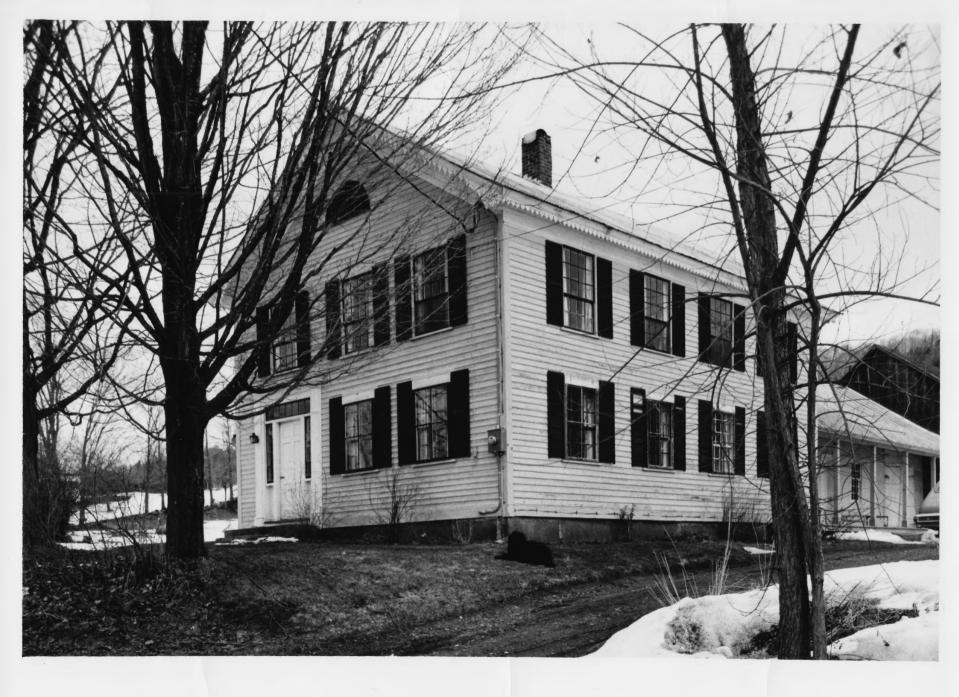

īe.

Orange County

Credit: Richard C. Cote

Date: March 1977

Negative filed at Vermont Division for Historic Preservation

Description: Elwin Chase House

View: SW

Photograph 1 9 5 JUL 121977