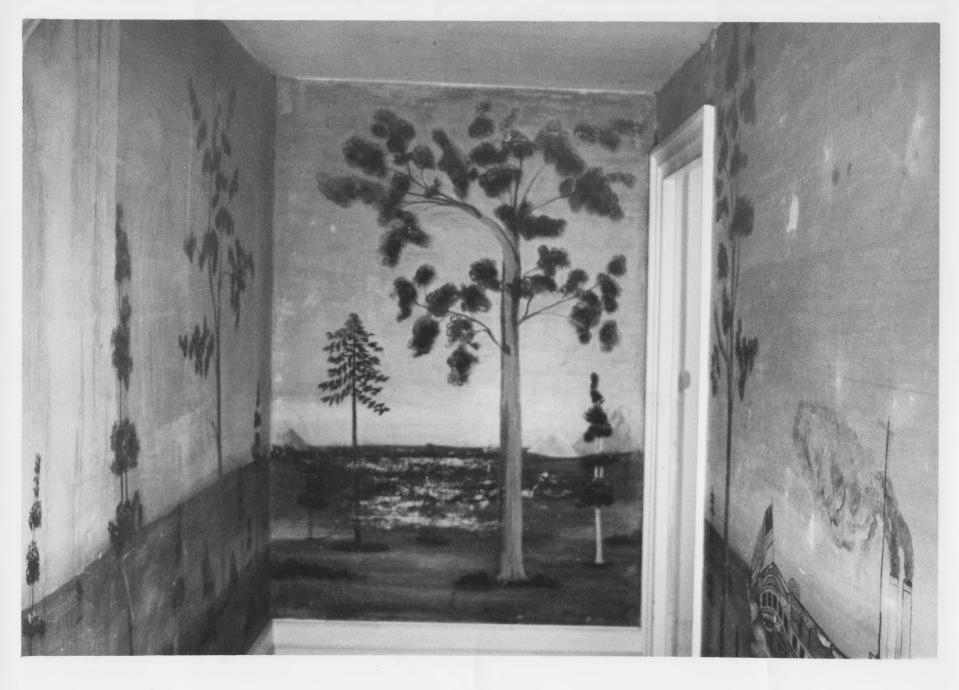

NOV 2 1977

Orange County

Credit: Richard C. Cote

Date: March 1977

Negative filed at Vermont Division for Historic Preservation

Description: Elwin Chase House - Interior

Hall Mural by Rufus Porter

View: Interior Hall

Photograph 29,5

JUL 12 1977 NOV 2 1977

Credit: Richard C. Cote

Date: March 1977

Orange County

Negative filed at Vermont Division for Historic Preservation

Description: Elwin Chase House - Interior

Hall Mural by Rufus Porter