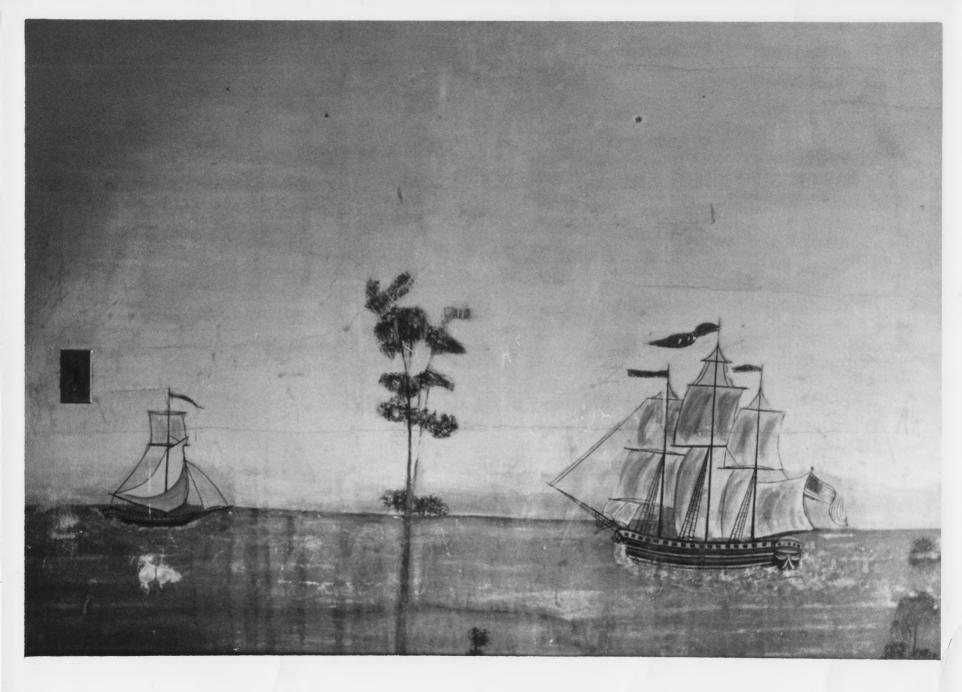

Negative filed at Vermont Division for Historic Preservation

Description: Elwin Chase House - Interior

Hall Mural by Rufus Porter

View: Interior Hall

Photograph 505

JUL 121977

NOV 2 1977

Orange County