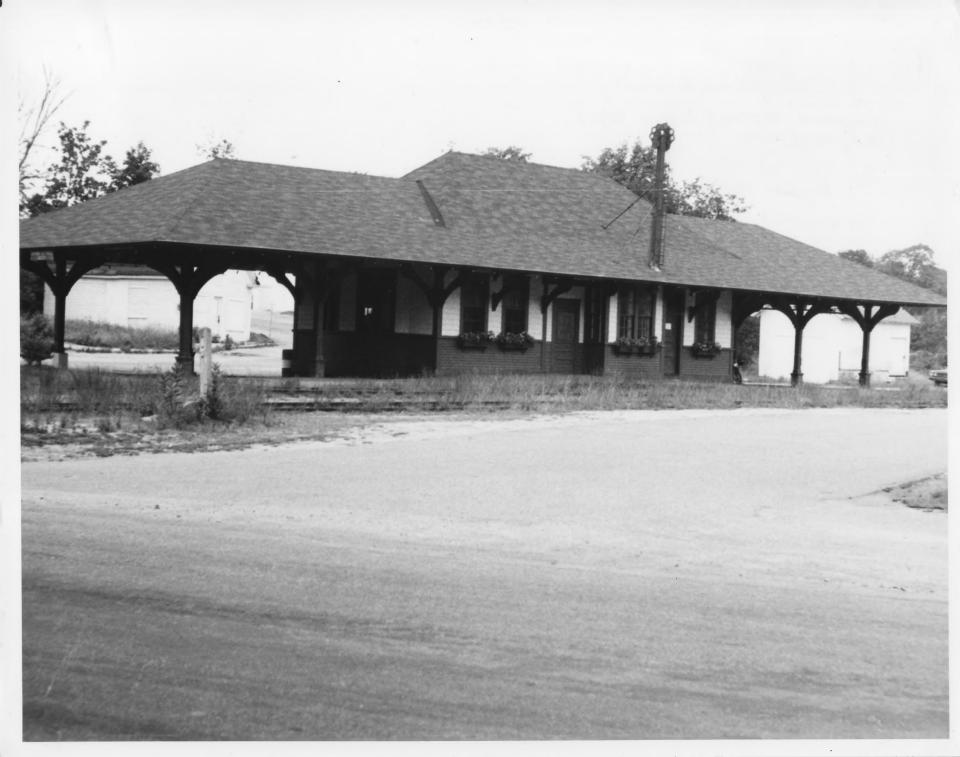

Address:

Main Street

City/Town/State:

Raymond, New Hampshire

Photographer:

Dave Willis

Negative with:

Raymond Historical Society

Description:

Southwest and southeast elevations

Rockingham County

MAR 2 6 1979

Historic Name:

Raymond Boston and Maine Railroad Depot

Common Name:

Raymond Historical Society

NR District:

NA.

Address:

Main Street

City/Town/State:

Raymond, New Hampshire

Photographer:

Dave Willis

MAR 2 6 1979

Negative with:

Raymond Historical Society

Description:

Southwest & southeast elevations

Rockingham Country

Photo Number 4 of 4 MAY 16 1979