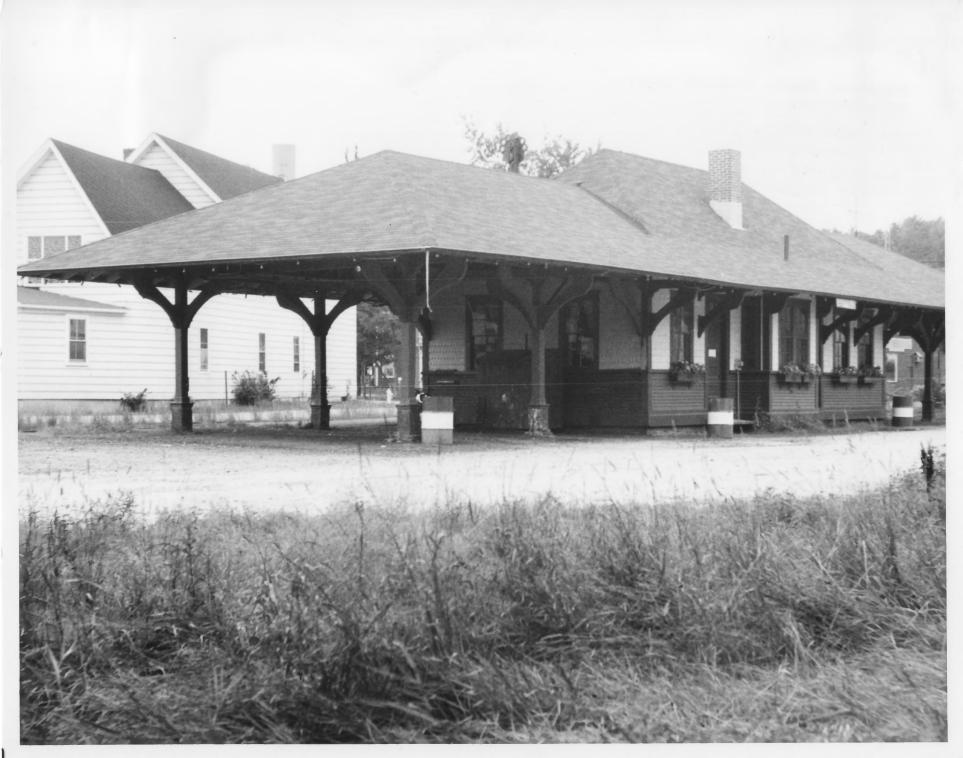

Historic Name:

Raymond Boston and Maine Railroad Depot

Common Name:

Raymond Historical Society

NR District:

NA

Address:

Main Street

City/Town/State:

Raymond, New Hampshire

Photographer:

Dave Willis

MAR 2 6 1979

Negative with:

Raymond Historical Society

Description:

Southeast and northeast elevations

country

Rockingham

Photo Number 7 of

4 MAY 1 6 1979

Raymond Boston and Maine Railroad Depot **Historic Name:** 

Common Name: Raymond Historical Society

**NR District:** 

N/A

Main Street Address:

City/Town/State: Raymond. New Hampshire

Photographer:

Dave Willis

MAR 2 6 1979

Negative with: .. Raymond Historical Society

Description: