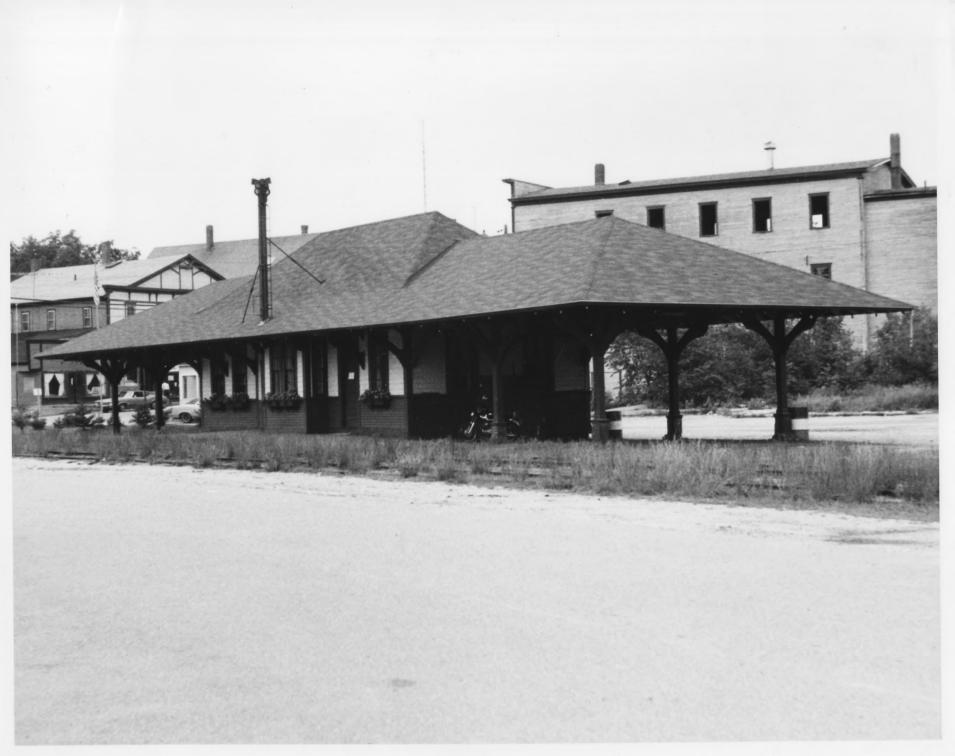

Description:

Southwest and southeast elevations

Rockingham County

MAR 2 6 1979

Historic Name:

Raymond Boston and Maine Railroad Depot

Common Name:

Raymond Historical Society

NR District:

NA.

Address:

Main Street

City/Town/State:

Raymond, New Hampshire

Photographer:

Dave Willis

MAR 2 6 1979

Negative with:

Raymond Historical Society

Description:

Southwest & southeast elevations

Rockingham Country

Photo Number 4 of 4 MAY 16 1979