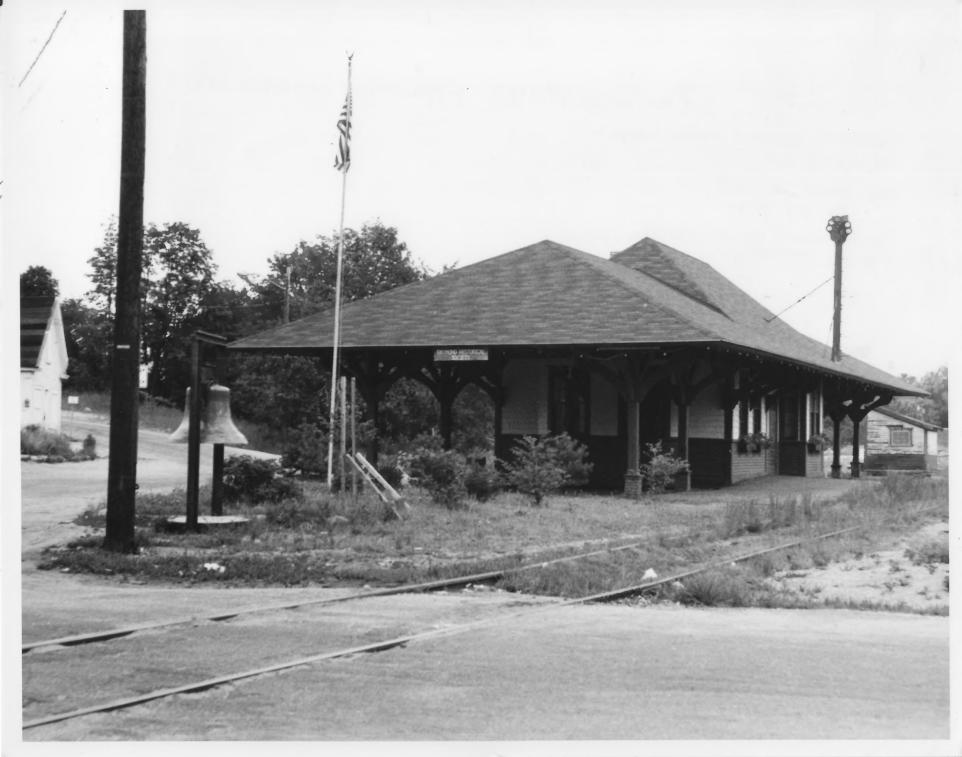

Northeast and northwest elevations

MAY 1 6 1979

Historic Name:

Boston and Maine Railroad Depot

Common Name:

Raymond Historical Society

NR District:

NA