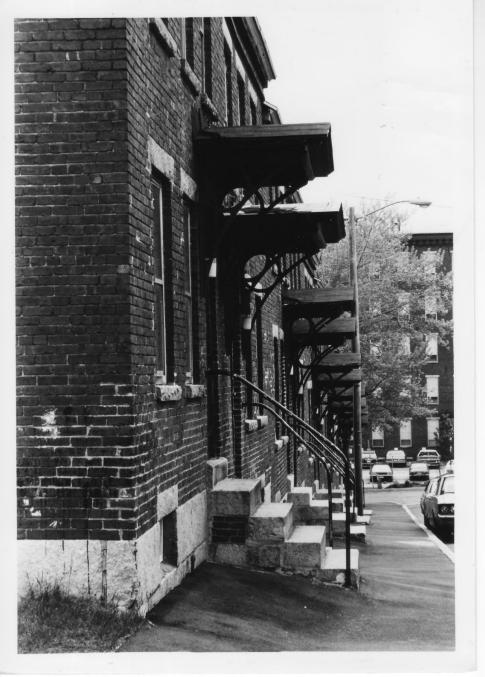

Manchester Print Works Block No. 10 Historic Name:

Common Name: Amoskeag Mfg. Co. Housing Thematic Group Nomination: District A NR District:

6-32 Payson St. Address: Manchester, NH City/Town/State:

Photographer facing N NE E SE S SW W NW Photo Date:

Elizabeth Durfee Hengen Photographer:

45 Cabot St., Winchester, MA 01890 photographer. Negative with:

Facade showing late 19th century frame door hood and curved iron

Description: bracket installed over most entries by Amoskeag (Sketch map #6):

Spring 1982

Photo Number 10 of 17