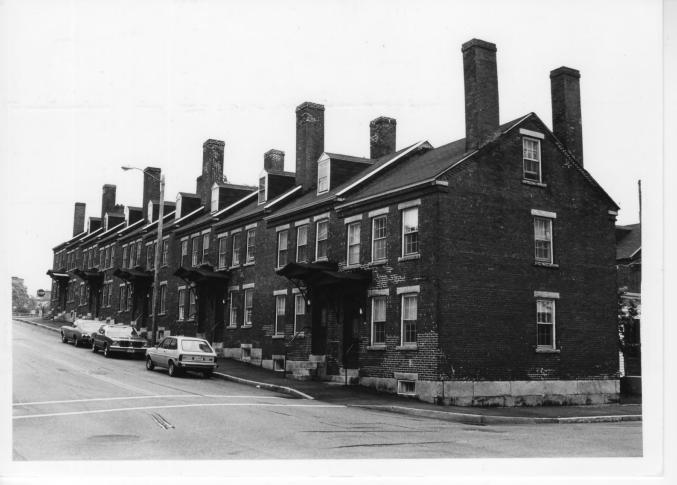

Historic Name: Manchester Mills Block No. 10

Common Name:

Photographer:

NR District: Amoskeag Mfg. Co. Housing Thematic Group Nomination: District A

Address: 6-32 Payson Street. City/Town/State:Manchester, N.H.

Elizabeth Durfee Hengen

45 Cabot St., Winchester, MA 01890

Negative with: photographer

Description: Manchester Print Works Tenement Block (Sketch map #6)

Photographer facing N NE E\_SE S SW W NW Photo Date: Spring 1982 Photo Number 1 of 17