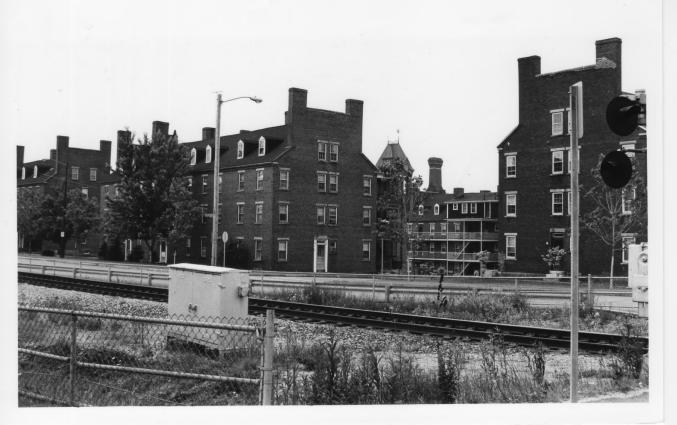

Historic Name: Manchester Mills Housing

Common Name:

Address:

Description:

NR District: Amoskeag Mfg. Co. Housing Thematic Group Nomination: District A

Bedford Street (& West Central St.)

City/Town/State: Manchester, N.H.
Photographer: Elizabeth Durfee Hengen

/5 Color of the deligen

45 Cabot St., Winchester, MA 01890

Negative with: photographer

Manchester Mills Tenement Blocks.

From left: Sketch map #5, #3, & #1; Manchester Mill in background.

Photographer facing N NE E SE S <u>SW</u> W NW Photo Date: Spring 1982 Photo Number 3 of 17