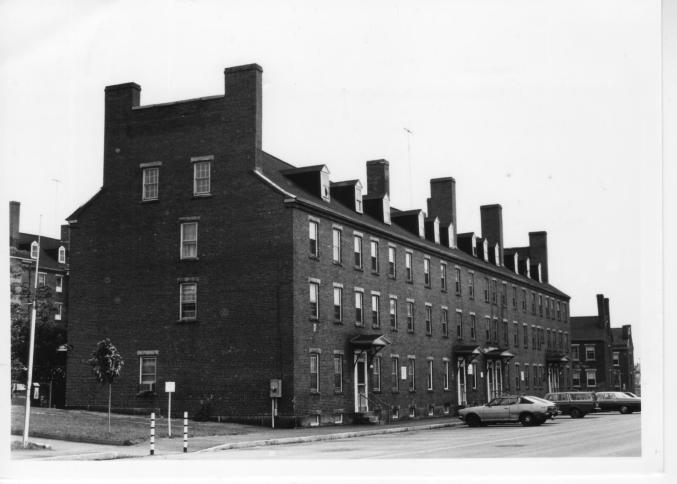

Historic Name: Manchester Mills Block No. 14

Common Name:

Address:

Description:

NR District: Amoskeag Mfg. Co. Housing Thematic Group Nomination: District A

65-87 State Street

City/Town/State: Manchester, N.H.

Photographer: Elizabeth Durfee Hengen

45 Cabot St., Winchester, MA 01890

Negative with: photographer

Manchester Mills Tenement Block (Sketch map #4);

Manchester Print Works Blocks in rear.

Photographer facing N NE E SE S SW W NW Photo Date: Spring 1982 Photo Number 2 of 17