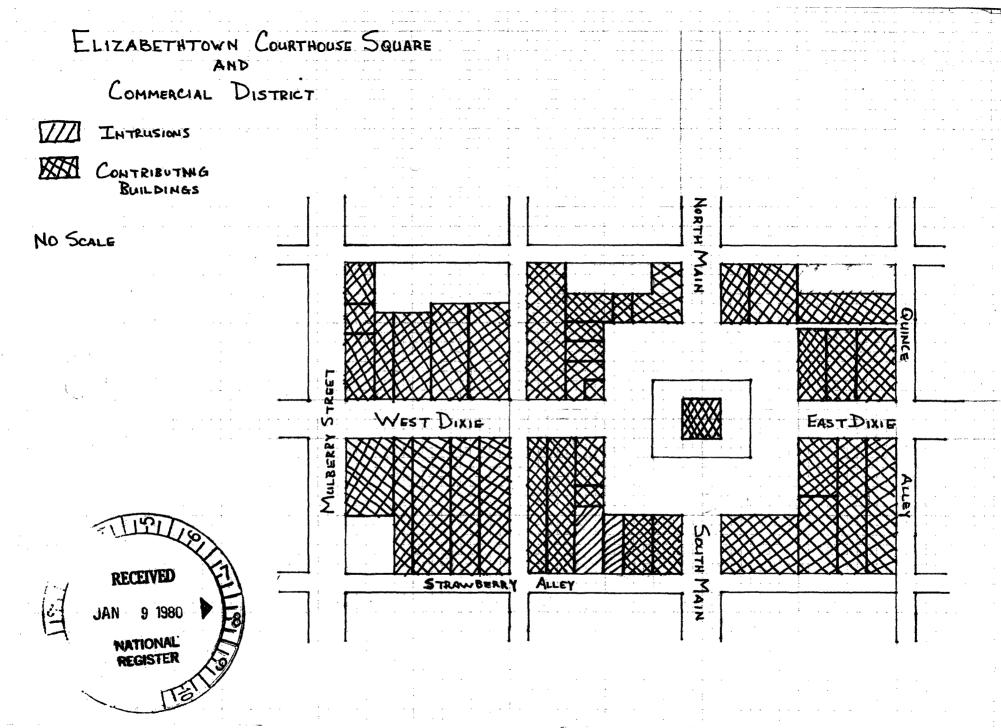

#### DESCRIBE THE PRESENT AND ORIGINAL (IF KNOWN) PHYSICAL APPEARANCE

The Elizabethtown Courthouse Square and Commercial District consists of a two block area bounded on the north by the alley paralleling Dixie Avenue, on the east by Quince Alley, on the south by Strawberry Alley, and on the west by Mulberry Street. Essentially, the district is composed of the square itself and the block of West Dixie immediately west of the courthouse. This area contains the only collection of nineteenth and twentieth century buildings comprising the historic core of the city. The district achieves its character from the cohesiveness of the two and three-story brick buildings displaying either Italianate or Revival style qualities.

Of the 40 buildings contained within the district, 38 are considered to be contributing elements by virtue of their period design and/or their scale in relation to adjacent structures. Although a significant number of the buildings have undergone facade alterations, the degree of modification varies, generally being confined to the first floor facade. In most instances, it would appear that the alterations are either removable or amendable in some manner.

Located on the southeast corner of Mulberry Street and West Dixie, the S.J. Poston House is the only structure of residential character remaining in the district. Originally completed in 1836, the building was damaged in the 1869 fire and rebuilt by S.J. Poston. Although altered, the overall massing and proportions of the original structure have been retained. The building now serves as a funeral home.

However, the majority of the buildings within the district were built in the last quarter of the nineteenth century. Almost all are two or three-story brick structures and are of brick bearing wall construction. Fairly representative examples include those structures found along the north side of West Dixie between Mulberry and the alley which display segmentally arched windows and a dentilled or bracketed cornice. Among the finer examples, the Gilded Age Building reveals on the east wall both round headed openings and windows surmounted by elaborate cast iron hood molds. Brick corbelling delineates each bay. The first floor of the main facade has been completely covered by a plastic sign which could be removed, while the second floor is basically unaltered except for the removal of the hood molds. The Bank of Elizabethtown building is another of the better preserved Italianate structures. Wrapping around the corner of West Dixie and the public square, the bank retains cast iron hood molds and a bracketed cornice.

Undoubtedly the most outstanding structure is the L-shaped George Rihn Building erected in 1888. Facing both West Dixie and the public square due to its shape, this elaborately detailed stone building retains much of its cast iron first floor facades. A slender column separates the two central bays on the second story level which are paired under a pediment. The upper portion of the facade is rusticated while the stone around the window area is smooth-faced, broken only by recessed panels and foliated carvings. The cornice displays brackets interspersed with medallions and is capped by a broken segmental arch.