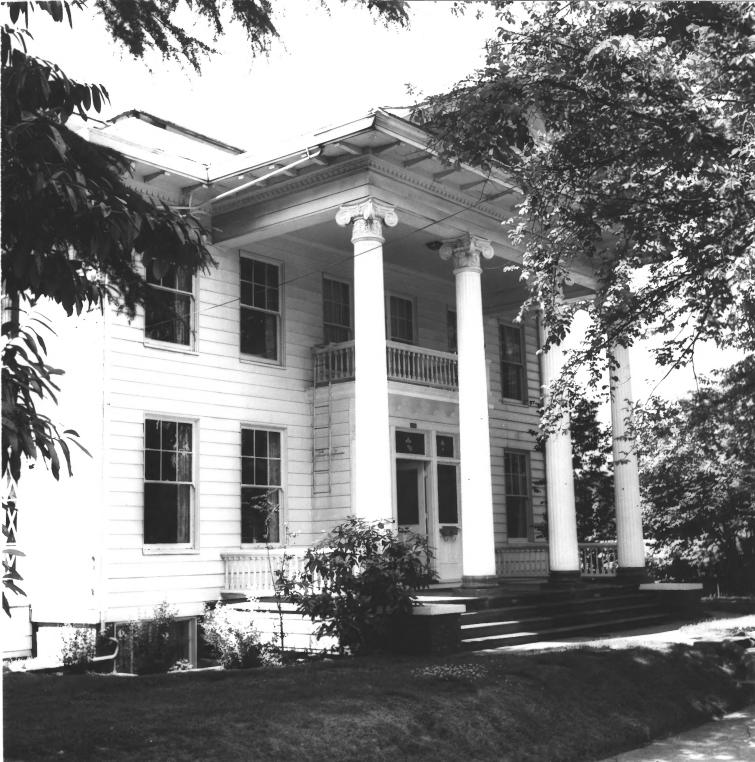

|                   |                     |                 | 2 0 1313           |
|-------------------|---------------------|-----------------|--------------------|
| . NAME            |                     |                 |                    |
| COMMON:           | Ronald Hall         |                 | 3                  |
| AND/OR HISTORIC:  | Judge Ronald Home   |                 | Da                 |
| LOCATION          |                     | _               | TIECEIVEL          |
| STREET AND NUMBE  | R:                  |                 | JAN 7 197          |
|                   | 421 - 30th South    |                 | JAN ( 197.         |
| CITY OR TOWN:     |                     |                 | NATIONAL           |
|                   | Seattle             |                 | REGISTER           |
| STATE:            |                     | CODE COUNTY:    | 0,7                |
|                   | Washington          | 53              | King               |
| PHOTO REFERENCE   |                     |                 | 30111              |
| PHOTO CREDIT:     | Jacob E. Thomas     |                 | v                  |
| DATE OF PHOTO:    | 1974                |                 |                    |
| NEGATIVE FILED AT | :                   | 4               |                    |
|                   | Washington State Pa | arks and Recrea | tion Commission    |
| IDENTIFICATION    |                     |                 |                    |
| DESCRIBE VIEW, D  | IRECTION, ETC.      |                 |                    |
|                   | View of the east fa | acade, looking  | northwest. Better  |
|                   | photographs cannot  | be obtained du  | e to the locations |
|                   | of trees and neighl |                 |                    |
|                   | •                   | -               |                    |