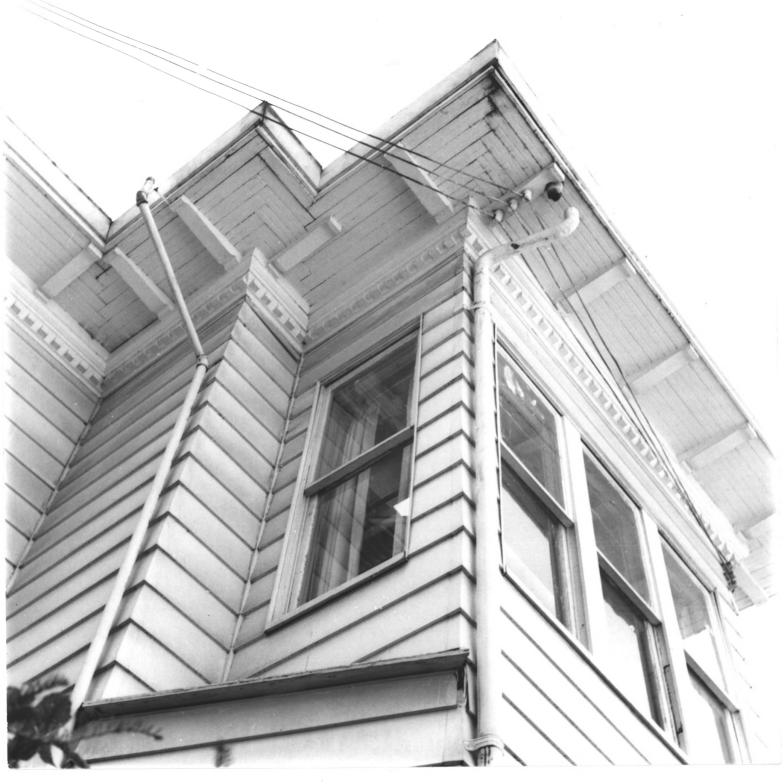

Thomas     |                 | v                  |
| DATE OF PHOTO:    | 1974                |                 |                    |
| NEGATIVE FILED AT | :                   | 4               |                    |
|                   | Washington State Pa | arks and Recrea | tion Commission    |
| IDENTIFICATION    |                     |                 |                    |
| DESCRIBE VIEW, D  | IRECTION, ETC.      |                 |                    |
|                   | View of the east fa | acade, looking  | northwest. Better  |
|                   | photographs cannot  | be obtained du  | e to the locations |
|                   | of trees and neighl |                 |                    |
|                   | •                   | -               |                    |



Form No. 10-301a (7/72)

ш ш S

#### UNITED STATES DEPARTMENT OF THE INTERIOR NATIONAL PARK SERVICE

STATE Washington COUNTY

## NATIONAL REGISTER OF HISTORIC PLACES

ENTRY I

PROPERTY PHOTOGRAPH FORM

|    | 7 | ng  |     |      |
|----|---|-----|-----|------|
| FC | R | NPS | USE | ONLY |

(Type all entries - attach to or enclose with photograph)

| NUM | BE | R |      | DA |
|-----|----|---|------|----|
|     | 0  | 0 | 1975 |    |

|