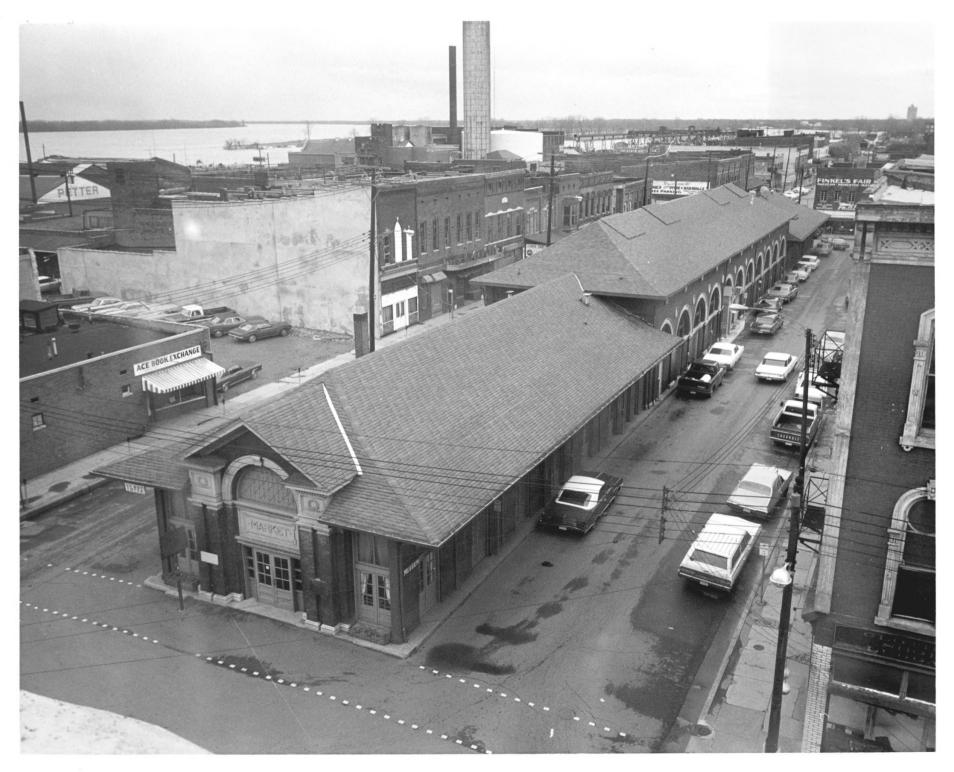

| 1. NAME                                       | JUN 1 9-1973             |
|-----------------------------------------------|--------------------------|
| common: Market House                          |                          |
| AND/OR HISTORIC: Gen. William Clark Market Ho | ouse                     |
| 2. LOCATION                                   | -                        |
| STREET AND NUMBER:                            |                          |
| Second Street between Broadw                  | vav & Kv. Avenue         |
| CITY OR TOWN:                                 |                          |
| Paducah                                       |                          |
| STATE: CODE COUNT                             | Y: OCODE                 |
| Kentucky 21                                   | McCracken 0 145          |
| 3. PHOTO REFERENCE                            | S/ NECENEL S             |
| рното скеріт: Box Photo and Engraving         |                          |
| DATE OF PHOTO: March 16, 1972                 | JUN 4 1973               |
| NEGATIVE FILED AT: Box Photo & Engraving      | NATIONAL                 |
| Paducah, Kentucky                             | REGIST Z                 |
| 4. IDENTIFICATION                             |                          |
| DESCRIBE VIEW, DIRECTION, ETC.                | BITIC                    |
| Aerial view of Gen. William Clark Mark        | et House from an         |
| elevated position above Broadway looki        | ng south on South Second |
| Street. View shows the west side of the       | he Market House, roof    |