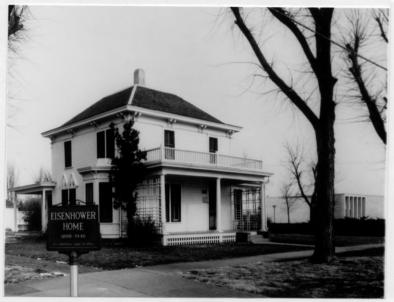

EISENHOWER BOYHOOD HOME Abilene, Kansas

The Eisenhower boyhood home; Eisenhower Museum in background on right.

Photograph courtesy Dwight D. Eisenhower Library

The Eisenhower Presidential Library.

Photograph courtesy Dwight D. Eisenhower Library.