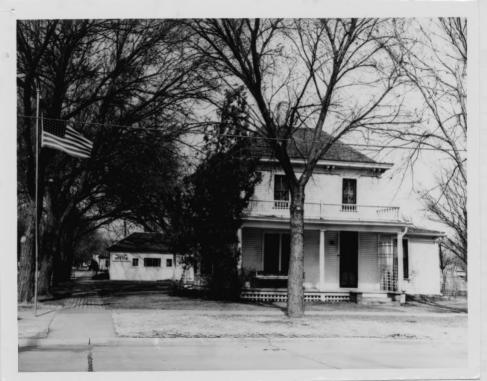

|         | UNITED STATES DEPARTMENT OF THE INTERIOR<br>NATIONAL PARK SERVICE                                                                            | Kansas                                     |
|---------|----------------------------------------------------------------------------------------------------------------------------------------------|--------------------------------------------|
|         | NATIONAL REGISTER OF HISTORIC PLACES                                                                                                         | Dickinson                                  |
|         | PROPERTY PHOTOGRAPH FORM                                                                                                                     | FOR NPS USE ONLY                           |
| S       | (Type all entries - attach to or enclose with photograph)                                                                                    | ENTRY NUMBER DATE<br>7/11/203 0003 1/28/7/ |
| Z       | 1. NAME                                                                                                                                      |                                            |
| 0       | COMMON: Eisenhower Home                                                                                                                      |                                            |
| -       | AND/OR HISTORIC:                                                                                                                             | RECEIVED                                   |
| 5       | STREET AND NUMBER:                                                                                                                           | 1 UCI 14 1970                              |
|         | 201 South East Fourth St.                                                                                                                    | A NATIONAL D                               |
| R       | Abilene                                                                                                                                      | REGISTER                                   |
| F       | STATE: CODE COUNTY:                                                                                                                          | CODE                                       |
| S       | Kansas 67)10 20 Dickinso<br>3. PHOTO REFERENCE                                                                                               | n (11 00 041                               |
| E E – N | PHOTO CREDIT: Kansas State Historical Society Staff<br>DATE OF PHOTO: 1956<br>NEGATIVE FILED AT:<br>Kansas State Historical Society Archives | 101112                                     |
| S       | 4. IDENTIFICATION                                                                                                                            |                                            |
|         | Describe view, Direction, etc.<br>Front view from the south                                                                                  |                                            |