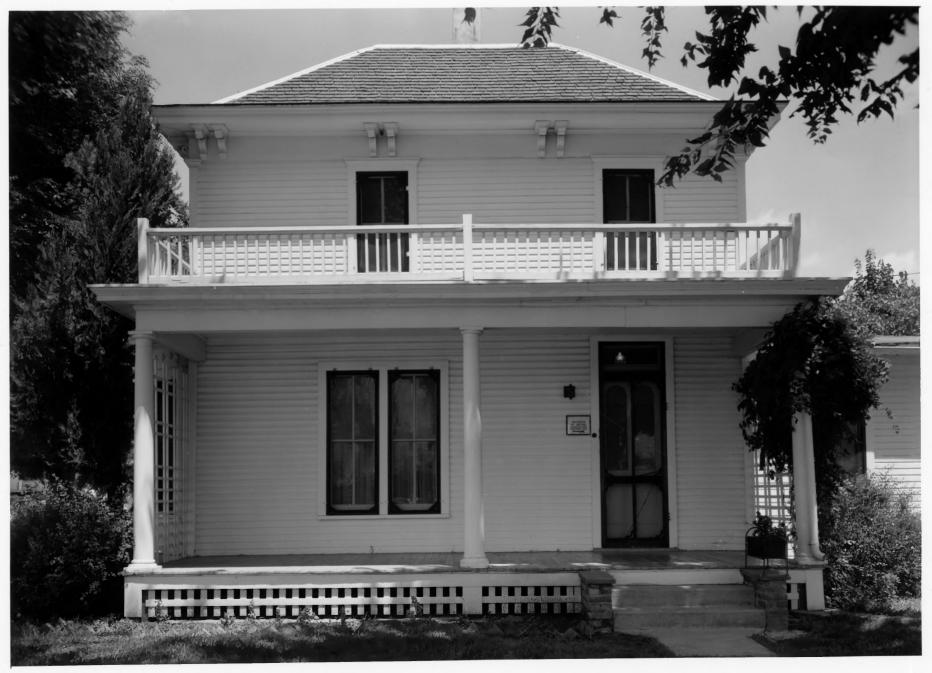

|         | UNITED STATES DEPARTMENT OF THE INTERIOR<br>NATIONAL PARK SERVICE                                                                            | Kansas                                     |
|---------|----------------------------------------------------------------------------------------------------------------------------------------------|--------------------------------------------|
|         | NATIONAL REGISTER OF HISTORIC PLACES                                                                                                         | Dickinson                                  |
|         | PROPERTY PHOTOGRAPH FORM                                                                                                                     | FOR NPS USE ONLY                           |
| S       | (Type all entries - attach to or enclose with photograph)                                                                                    | ENTRY NUMBER DATE<br>7/11/203 0003 1/28/7/ |
| Z       | 1. NAME                                                                                                                                      |                                            |
| 0       | COMMON: Eisenhower Home                                                                                                                      |                                            |
| -       | AND/OR HISTORIC:                                                                                                                             | RECEIVED                                   |
| 5       | STREET AND NUMBER:                                                                                                                           | 1 UCI 14 1970                              |
|         | 201 South East Fourth St.                                                                                                                    | A NATIONAL D                               |
| R       | Abilene                                                                                                                                      | REGISTER                                   |
| F       | STATE: CODE COUNTY:                                                                                                                          | CODE                                       |
| S       | Kansas 67)10 20 Dickinso<br>3. PHOTO REFERENCE                                                                                               | n (11 00 041                               |
| E E – N | PHOTO CREDIT: Kansas State Historical Society Staff<br>DATE OF PHOTO: 1956<br>NEGATIVE FILED AT:<br>Kansas State Historical Society Archives | 101112                                     |
| S       | 4. IDENTIFICATION                                                                                                                            |                                            |
|         | Describe view, Direction, etc.<br>Front view from the south                                                                                  |                                            |