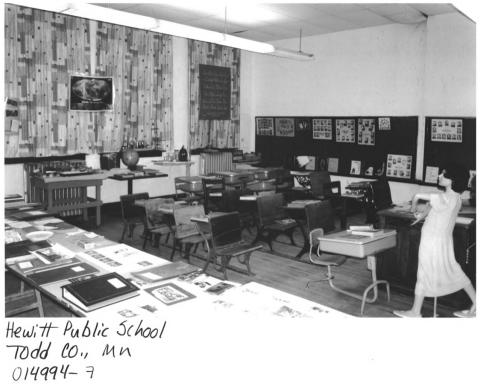

From the collections of the MINNESOTA HISTORICAL SOCIETY Do not reproduce without written permission. NOTICE

This material may be protected by Copyright law (Title 17 of United States Code)

Hewitt Public School 014994-9 Todd CO., MM Photographer! D. Hoisington JULY DOOG Mn Historica | Society, 345 Kellogg Blud. W., St. Paul, Mn 55102 LOOKingE