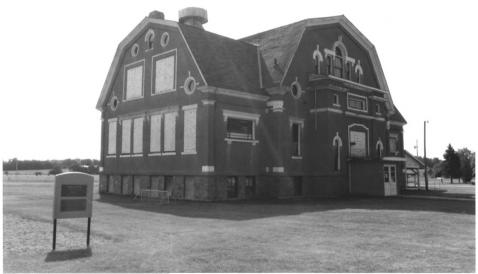

Hewitt Public School 014954-18 Todd Co., Inn Photographer. D. Hoisington July, 2006 Mn Historical Society, 345 Kellogg Blud. W., St. Paul, Mn Looking SW; gym Addition in Left 55102

From the collections of the MINNESOTA HISTORICAL SOCIETY Do not reproduce without written permission. NOTICE