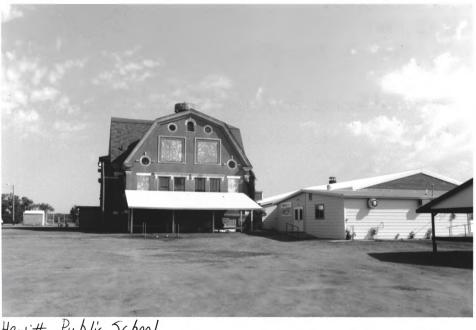

## Hewitt Public School 114994-22 Todd Co., MM Photographer. D. Hoisington July, 2006 Inn Historical Society, 345 Kellog Blud.w., St. Paul, Mn 55102 Looking Mat shed roof extension, 1980's Addition on the Right.