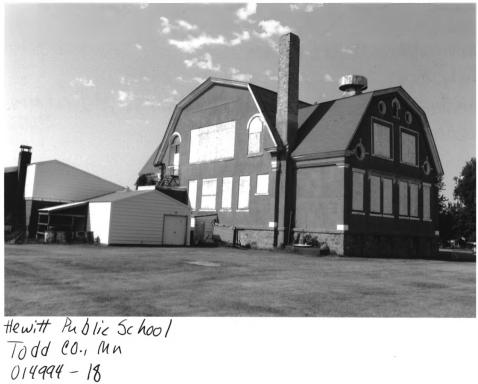

Hewitt Public School 014954-18 Todd Co., Inn Photographer. D. Hoisington July, 2006 Mn Historical Society, 345 Kellogg Blud. W., St. Paul, Mn Looking SW; gym Addition in Left 55102

From the collections of the MINNESOTA HISTORICAL SOCIETY Do not reproduce without written permission. NOTICE