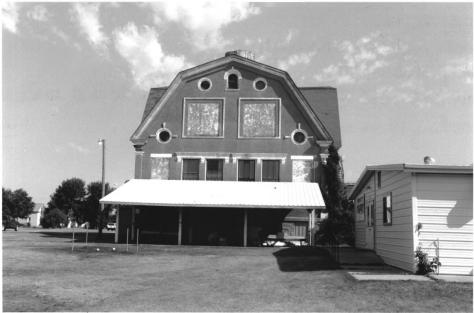

## Hewitt Public School Todd Co., Mn Photographer'. D. Hoisington Tuly, 2006 Mn Historical Society, 345 Kellogg Blud. W., St. Paul, Mn 55102 Looking D at shed roof extension

## Hewitt Public School 114994-22 Todd Co., MM Photographer. D. Hoisington July, 2006 Inn Historical Society, 345 Kellog Blud.w., St. Paul, Mn 55102 Looking Mat shed roof extension, 1980's Addition on the Right.