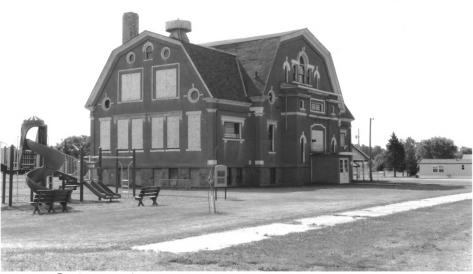

## Hewitt Public School 114994-22 Todd Co., MM Photographer. D. Hoisington July, 2006 Inn Historical Society, 345 Kellog Blud.w., St. Paul, Mn 55102 Looking Mat shed roof extension, 1980's Addition on the Right.