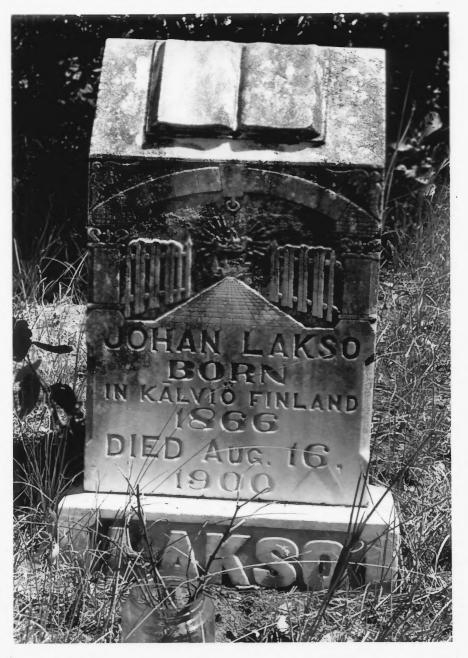

Snoma Finnish Cemetery Fruitdale Vicinity, South Dakota Elisa Novick State Historical Preservation Center 1984 Johan Lakso Gravemarker, looking east Photo

Snoma Finnish Cemeterv Fruitdale Vicinity, South Dakota Elisa Novick State Historical Preservation Center 1984 Ernest Eamil Gravestone, looking west Photo