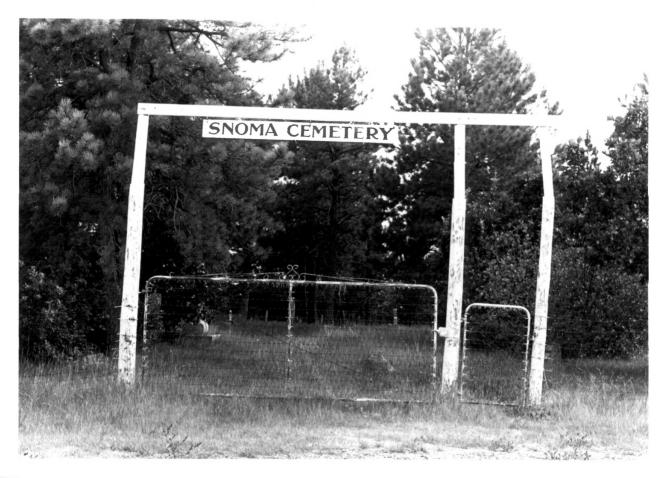

Snoma Finnish Cemetery Fruitdale Vicinity, South Dakota Elisa Novick State Historical Preservation Center 1984 Overthrough, looking south

Photo

Snoma Finnish Cemetery Fruitdale Vicinity, South Dakota Elisa Novick State Historical Preservation Center 1984 Sign, looking east Photo