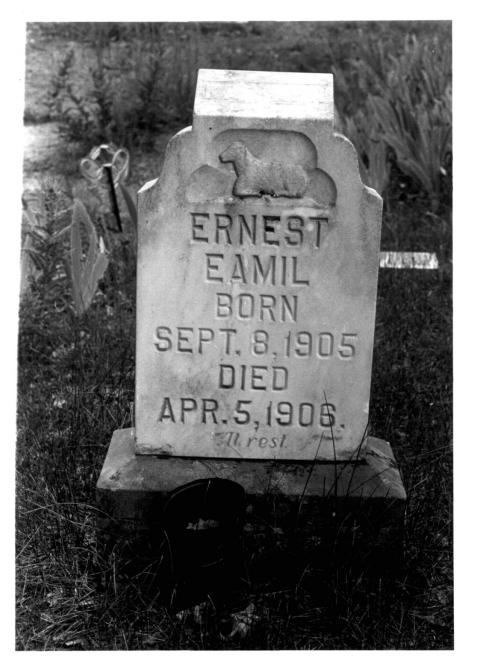

Snoma Finnish Cemetery Fruitdale Vicinity, South Dakota Elisa Novick State Historical Preservation Center 1984 Johan Lakso Gravemarker, looking east Photo

Snoma Finnish Cemeterv Fruitdale Vicinity, South Dakota Elisa Novick State Historical Preservation Center 1984 Ernest Eamil Gravestone, looking west Photo