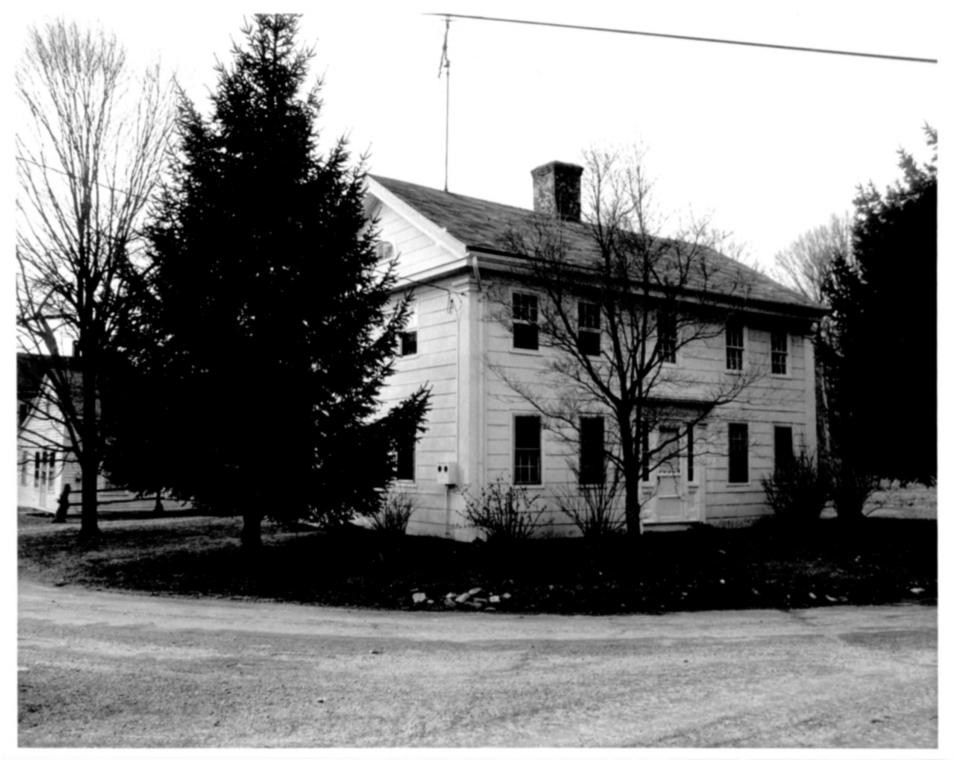

Mansfield Hollow-No Mansfield. MAR 2 0 1979 B. Clouette Photo, 4/76 Negative with Connecticut Historical Commission MAY 2 1 1979 Hartford. #103, with #'s 100, 98 & 95 in background, view northwest

```
Mansfield Hollow National Register District
Mansfield, CT