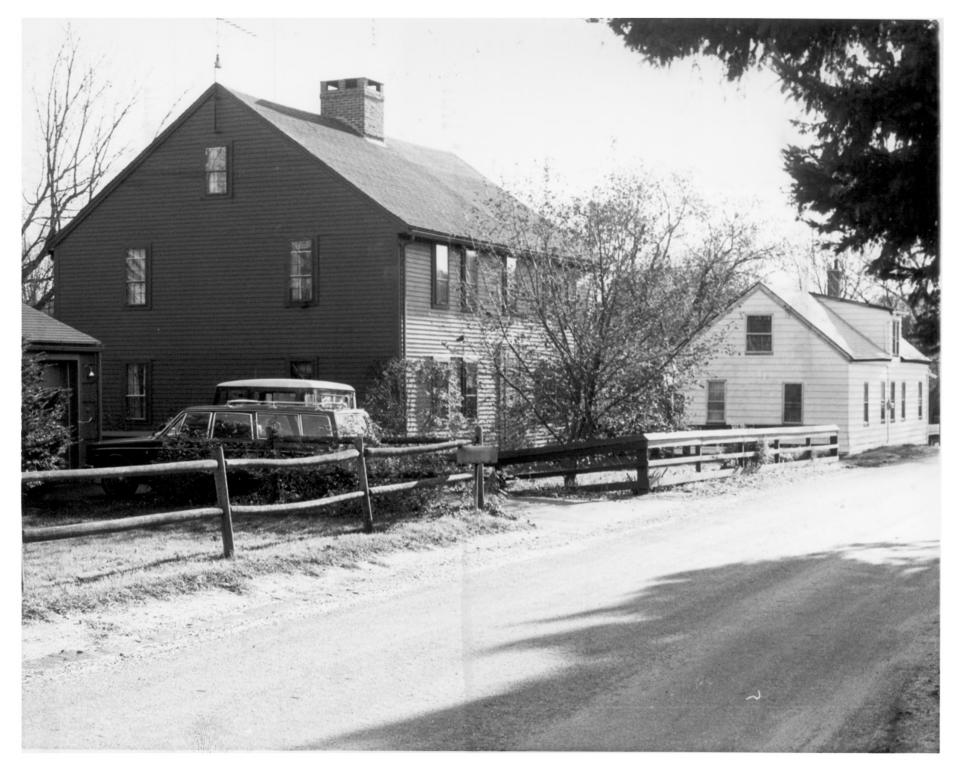

```
ester DistrictMAR 2 0 1979
 Mansfield Hollow National
 Mansfield.
B. Clouette Photo, 4/76 / And O. Negative with Comnecticut Historical Commission
                  Hartford,
#89, view northwest
                                      MAY 2 | 1979
```