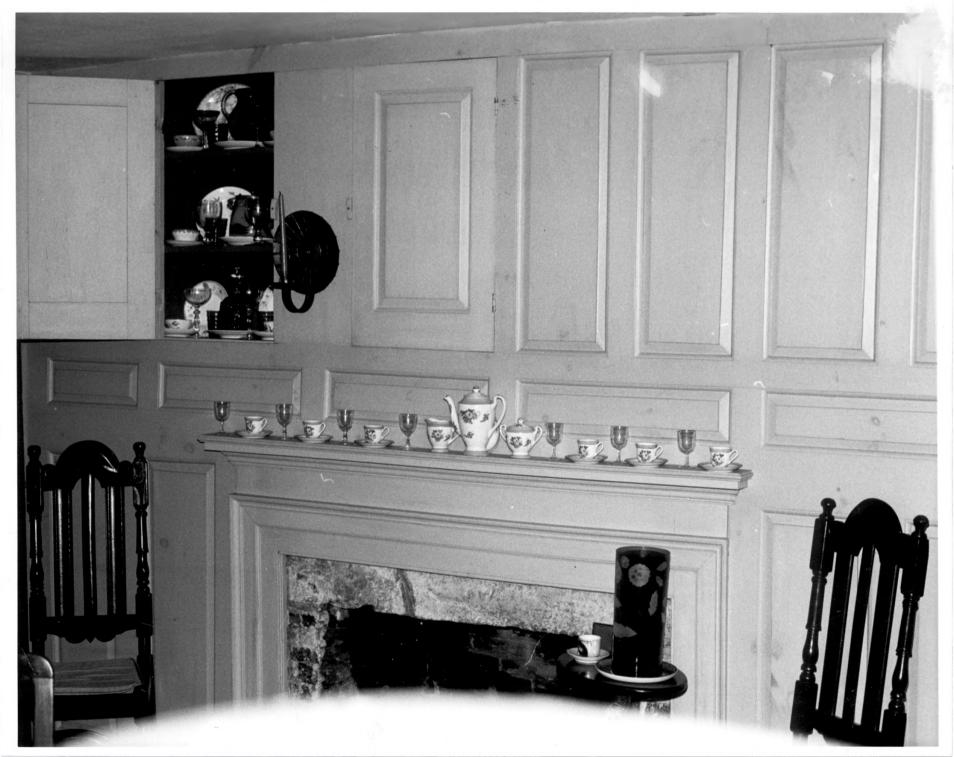

```
Mansfield Hollow National Register District
Mansfield. CT
B. Clouette Photo. 10/78
Negative with Connecticut Historical Commission
              Hartford.
```

Interior, #103, west front lower room, view southeast