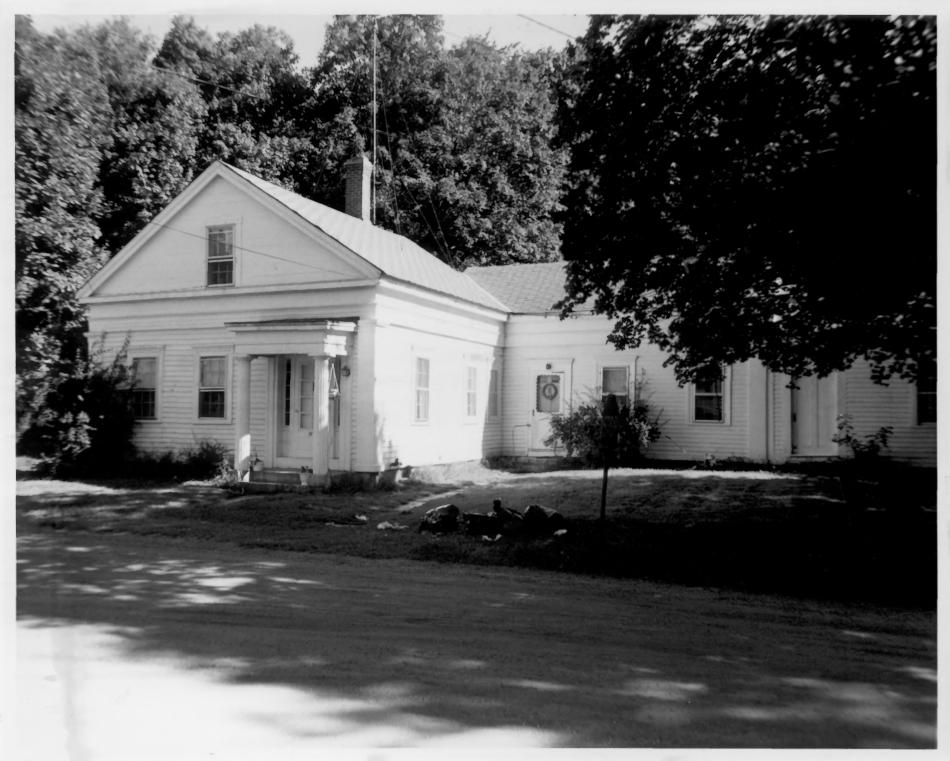

#97, view northeast MAY 2 | 1979

,

LOCALET DistrictMAR 2 0 1979 Mansfield Hollow Notice Mansfield. B. Clouette Photo, 10/78 Negative with Connecticut Historical Commission Hartford.

#88 and #86, view southwest MAY 2 1 1979