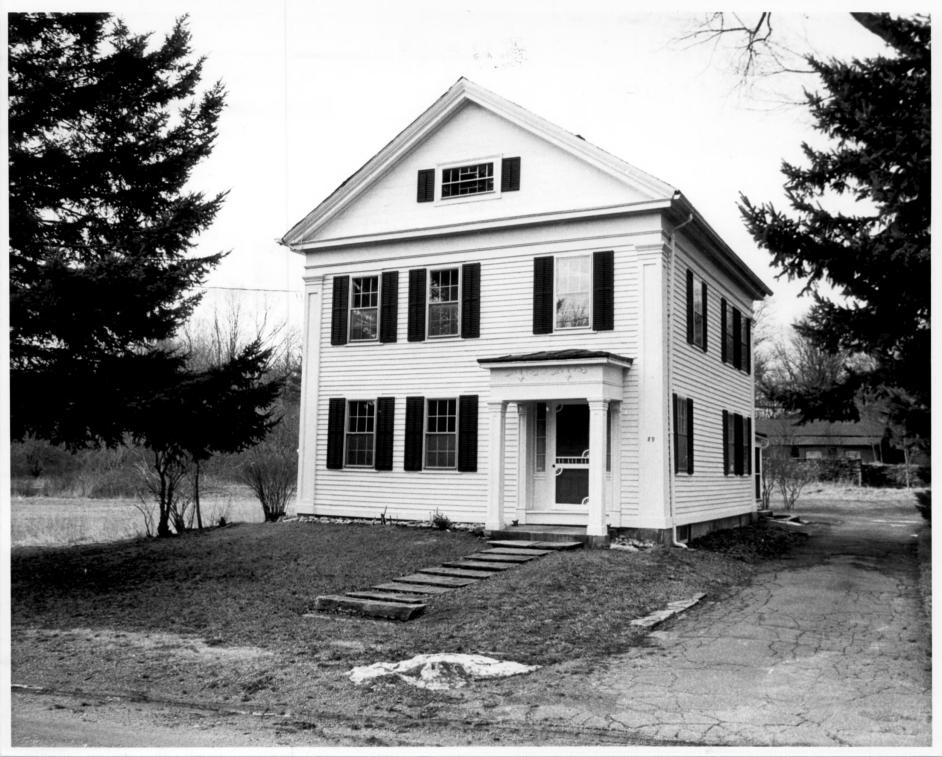

B. Clouette Photo, 4/76

Negative with Connecticut Historical Commission
                 Hartford, CT MAY 2 1 1919
#100, with #*s 98 & 95 visible, view west
```

Mansfield Hollow National Register District Mansfield. B. Clouette Photo, 4/76 MAY 2 | 1979 Negative with Connecticut Historical Commission Hartford.