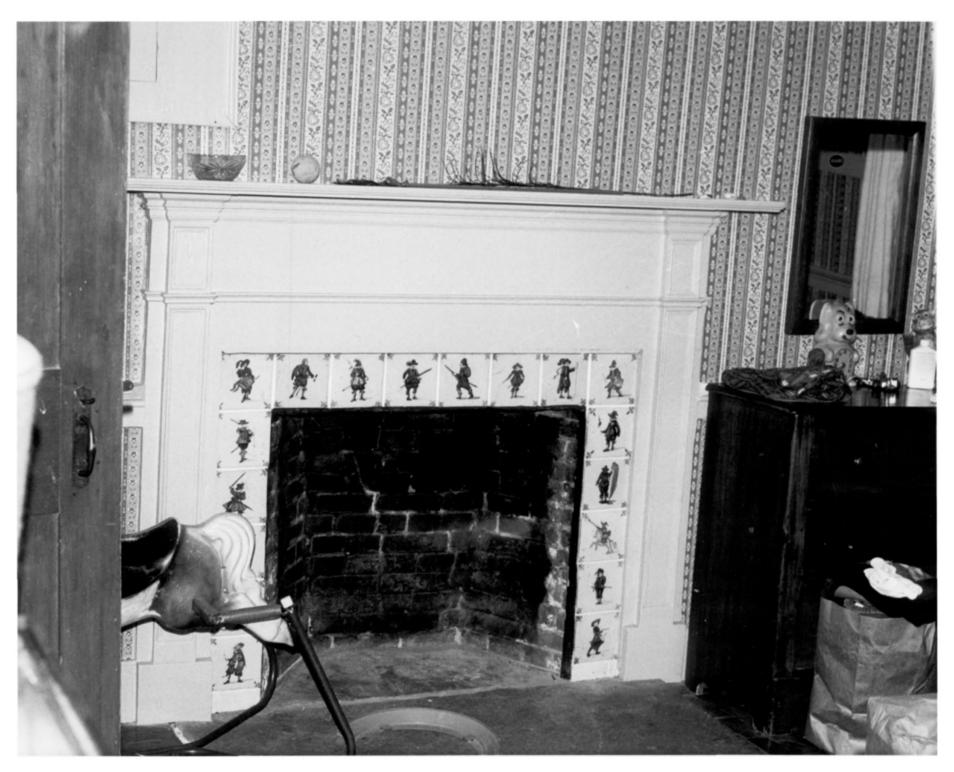

```
Mansfield Hollow National Register District
Mansfield, CT

B. Clouette Photo, 10/78

Negative with Connecticut Historical Commission

MAY 2 | 1979

MAR 2 0 1979
                      Hartford. CT
```

Interior, #88, lower northwest front room, view southeast