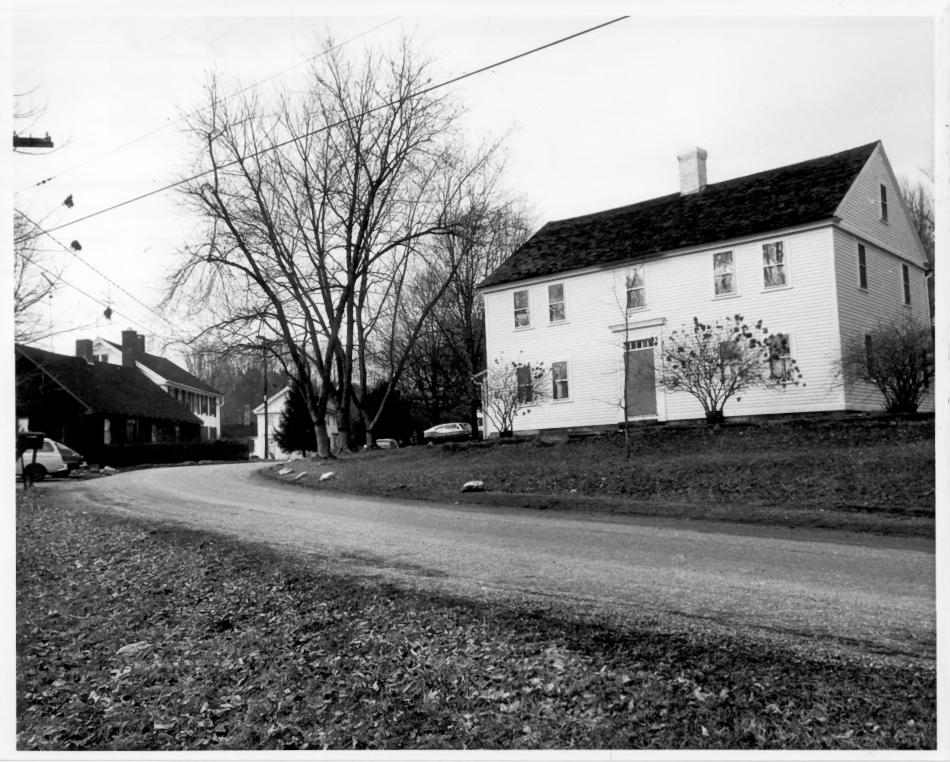

B. Clouette Photo, 4/76

Negative with Connecticut Historical Commission
                 Hartford, CT MAY 2 1 1919
#100, with #*s 98 & 95 visible, view west
```

Mansfield Hollow National Register District Mansfield. B. Clouette Photo, 4/76 MAY 2 | 1979 Negative with Connecticut Historical Commission Hartford.

East facade, #95, with #'s 93 and 89 in background, view west 5

```
Pegister DistriMAR 2 0 1979
Mansfield Hollow Nation
Mansfield.
B. Clouette Photo, 10/78
Negative with Connecticut Historical Commission
              Hartford.
```