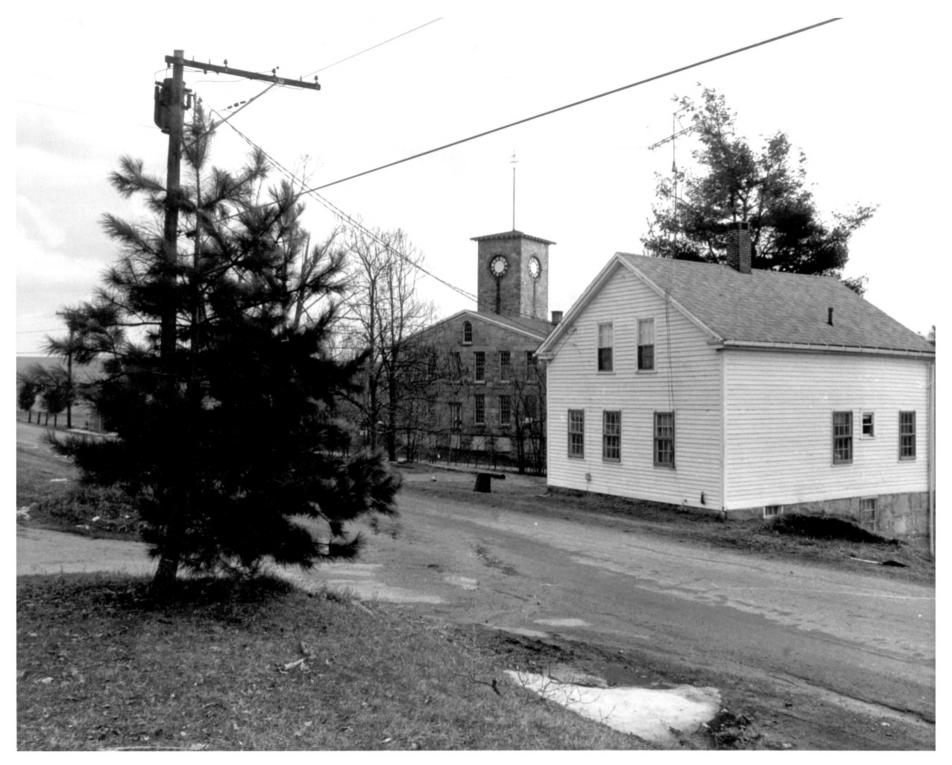

```
Mansfield Hollow -Ne
Mansfield.
B. Clouette Photo, 4/76
Negative with Connecticut Historical Commission
              Hartford.
                           CT
#110. mill in background, view southeast
```