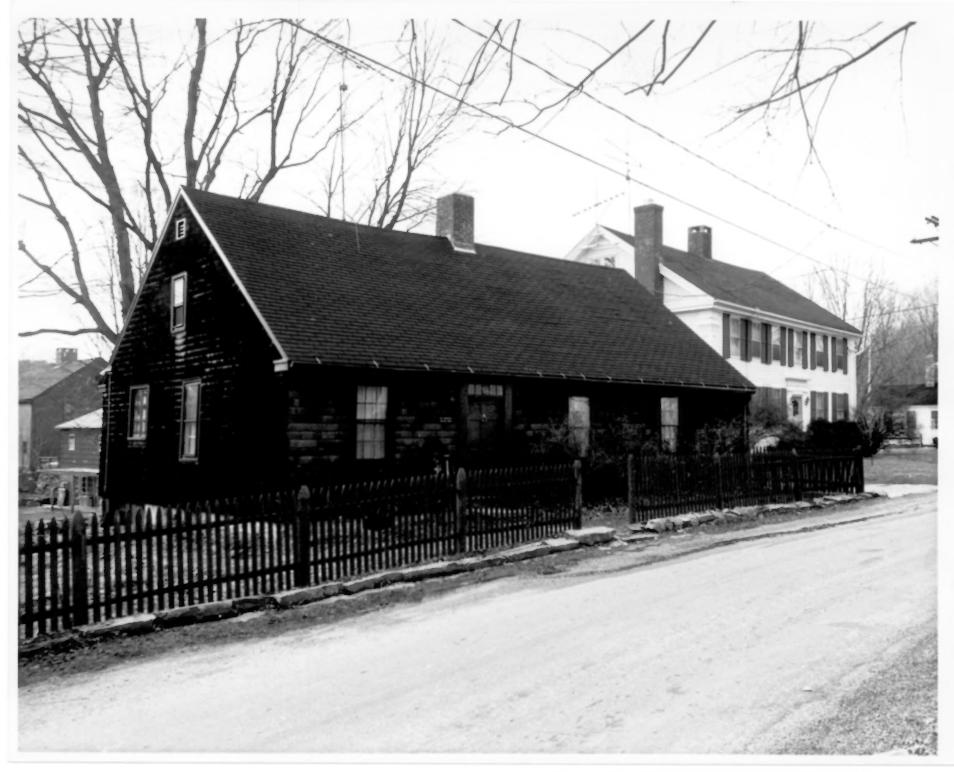

```
ester DistrictMAR 2 0 1979
 Mansfield Hollow National
 Mansfield.
B. Clouette Photo, 4/76 / And O. Negative with Comnecticut Historical Commission
                  Hartford,
#89, view northwest
                                      MAY 2 | 1979
```