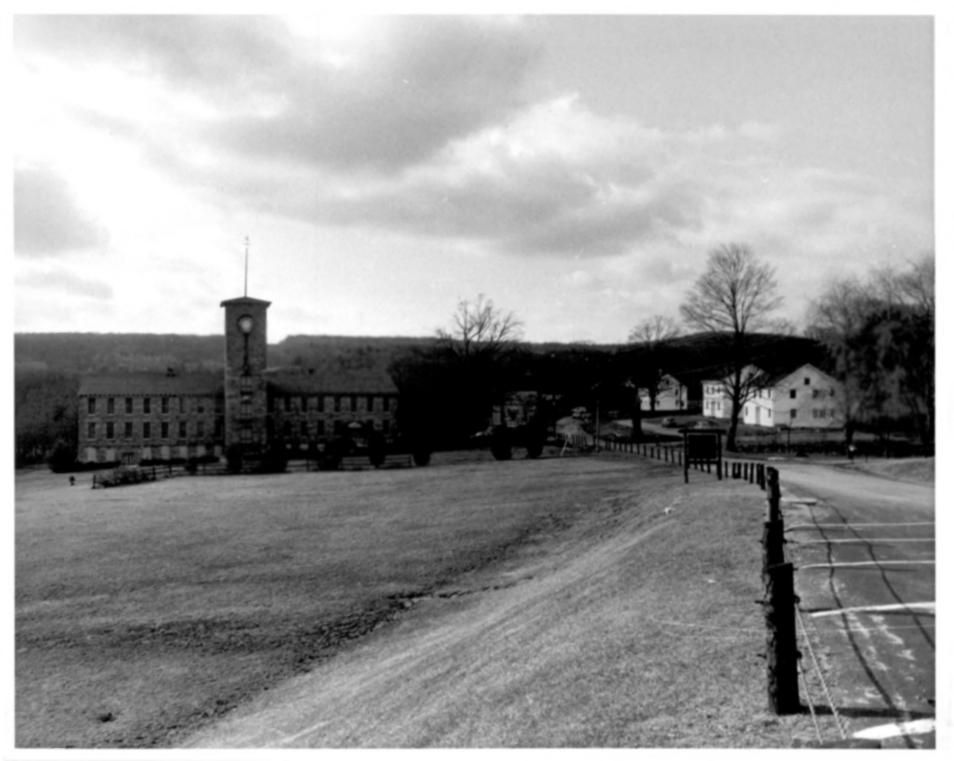

```
Mansfield Hollow Nati
Mansfield.
                                            MAR 2 0 1979
B. Clouette Photo, 4/76
Negative with Connecticut Historical Commission
              Hartford.
Mill, #114, with #'s 111 & 117 on right. view
```