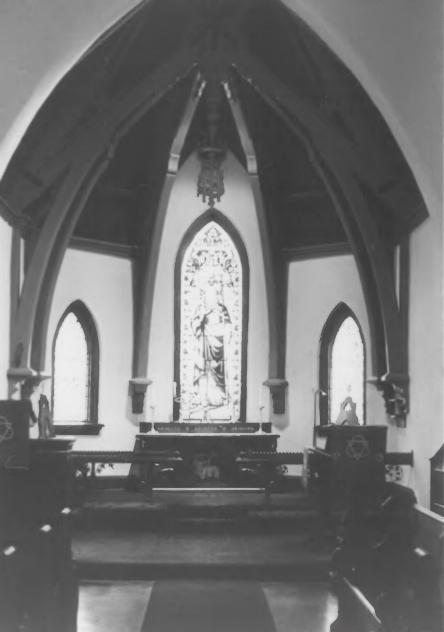

```
6. Trinity Church
    Main Street (State Route 59)
    Mason, Tipton County, Tennessee
    Photographer: Alida Gover
    Date: January 1984
    Negative: Alida Gover
               Route 2, Box 271
               Mason, Tennessee 38049
    Interior, chancel/apse
    6 of 6
```