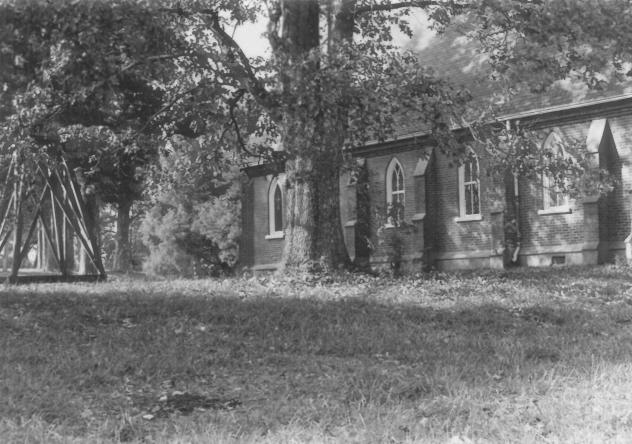

5. Trinity Church Main Street (State Route 59) Mason, Tipton County, Tennessee Photographer: Alida Gover Date: January 1984 Negative: Alida Gover Route 2, Box 271 Mason, Tennessee 38049 North elevation of parish hall and church, facing south