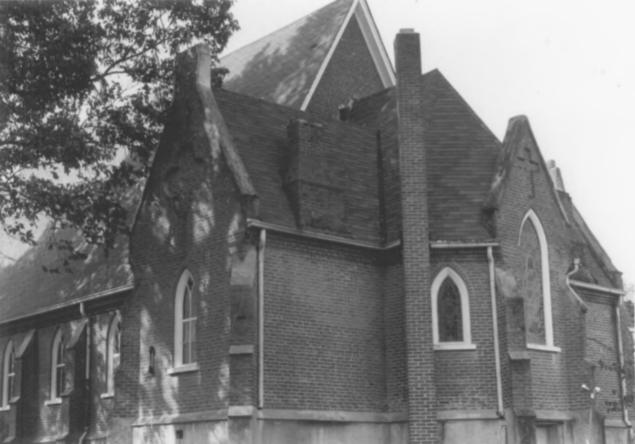

4. Trinity Church Main Street (State Route 59) Mason, Tipton County, Tennessee Photographer: Alida Gover Date: January 1984 Negative: Alida Gover Route 2, Box 271 Mason, Tennessee 38049 East elevation, Facing northwest 4 of 6