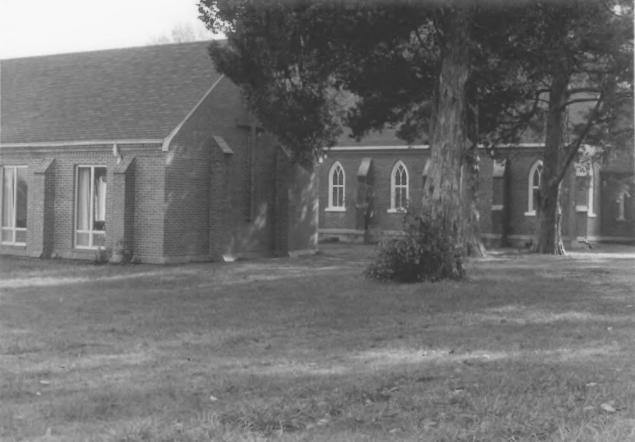

5. Trinity Church Main Street (State Route 59) Mason, Tipton County, Tennessee Photographer: Alida Gover Date: January 1984 Negative: Alida Gover Route 2, Box 271 Mason, Tennessee 38049 North elevation of parish hall and church, facing south