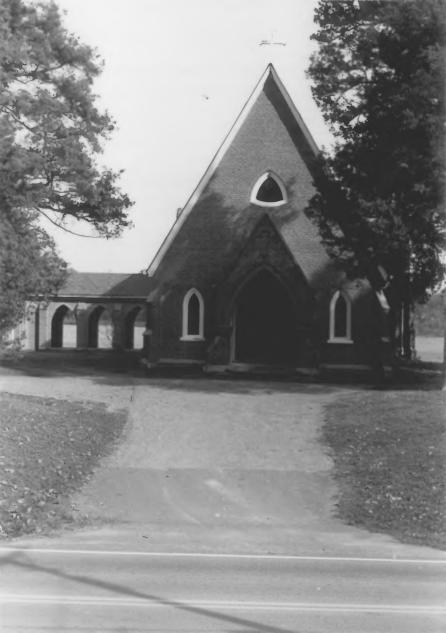

```
Trinity Church
Main Street (State Route 59)
Mason, Tipton County, Tennessee
Photographer: Alida Gover
Date: January 1984
Negative: Alida Gover
          Route 2, Box 271
          Mason, Tennessee 38049
West elevation, facing east
1 of 6
```