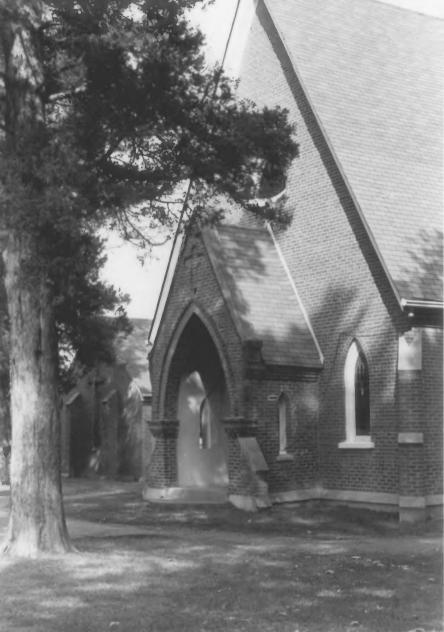

Trinity Church Main Street (State Route 59) Mason, Tipton County, Tennessee Photographer: Alida Gover Date: January 1984 Negative: Alida Gover Route 2, Box 271 Mason, Tennessee 38049 West elevation, facing northeast 2 of 6