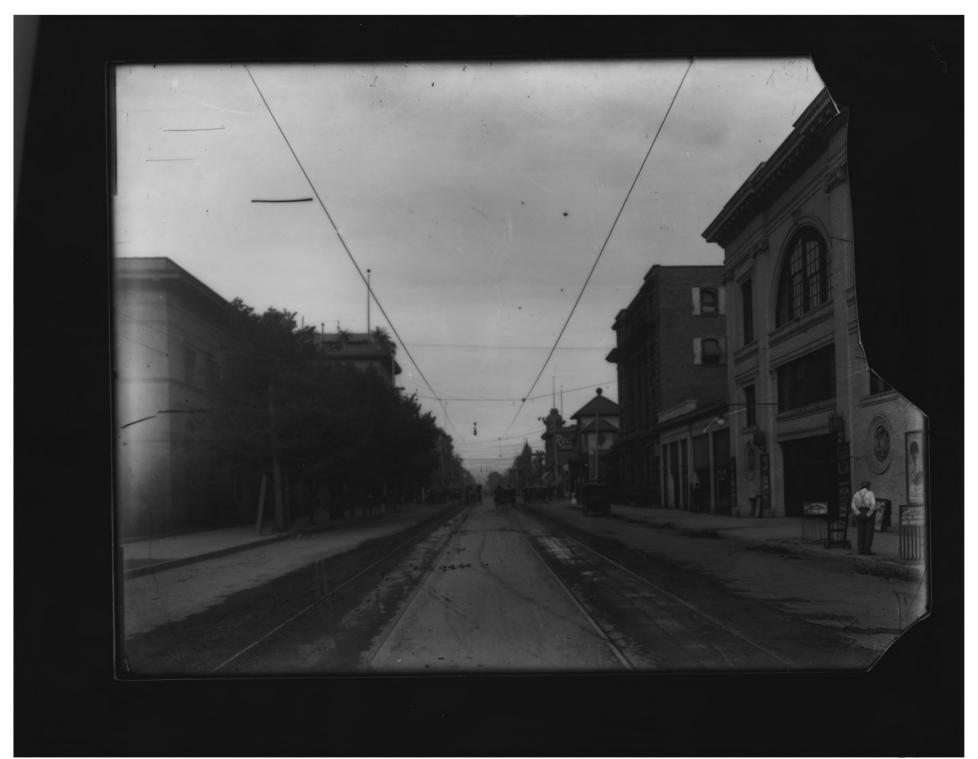

#3of9

Nineteenth Street-Showing Bakersfield Opera House, the Kern County Land Company Building, the Oil Exchange, the Producers Bank Building

- Tevis Block/Kern County Land Co. Bld.
- 19th & H St., Bakersfield, CA Photo looking east on 19th Street
- building on front-left of photo
- Photographer unknown
- Negative at Brewer's Historical Consultants, 3204 Perry Pl. Bakersfield, CA 93306
- Circa 1912
- #**4**of9