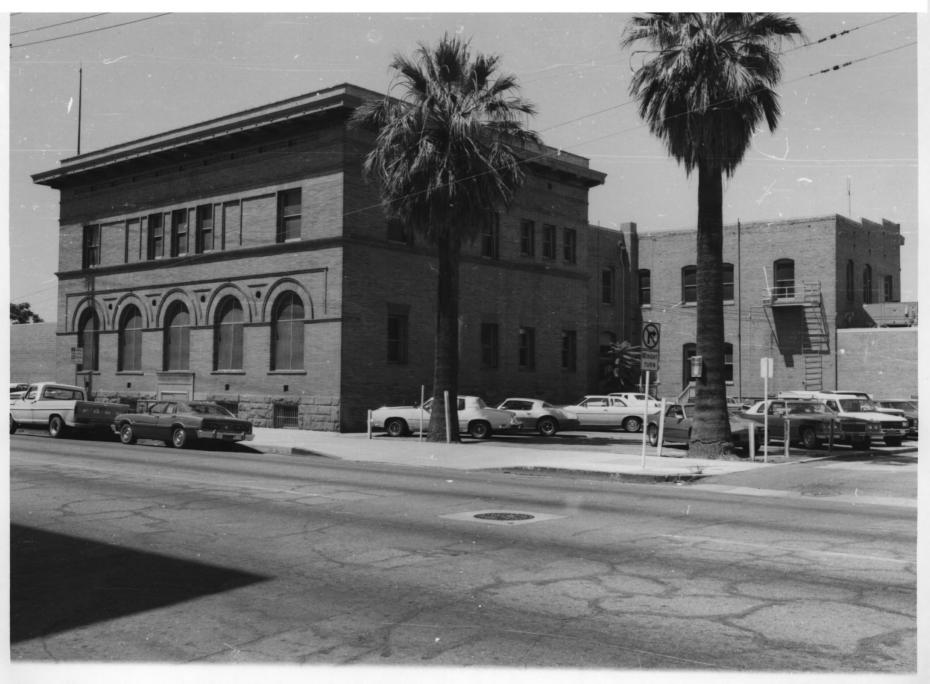

Tevis Block/Kern County Land Co. Bld. 19th & H St., Bakersfield, CA Photo by and negative at Brewer's Historical Consultants, 3204 Perry P1. Bakersfield. CA 93306 Photo looking at east side of building facing south-west Photo taken 9-14-82 #60f9