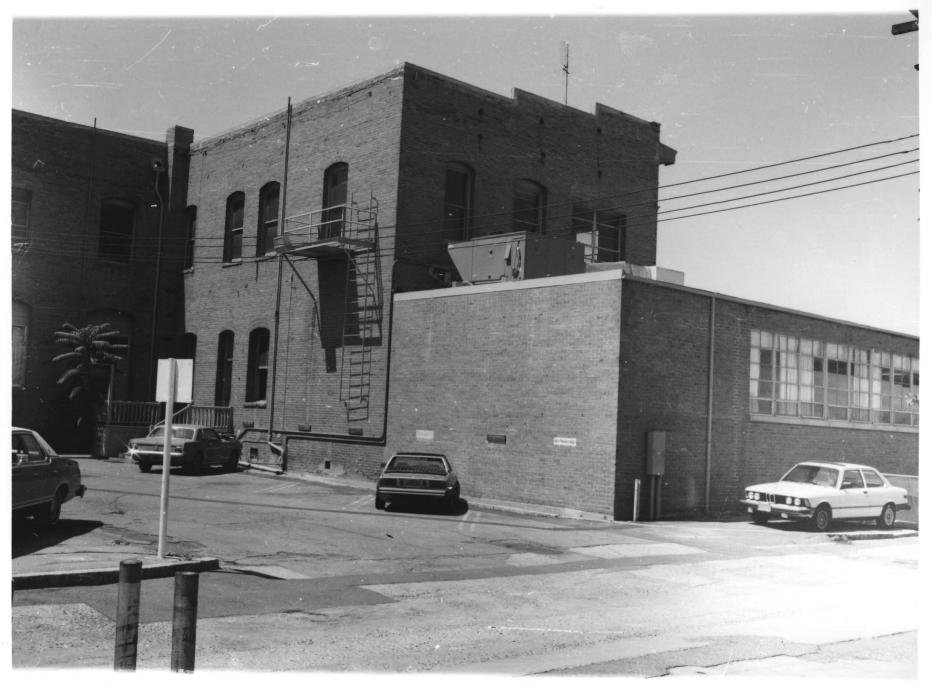

Tevis Block/Kern County Land Co. Bld. 19th & H St., Bakersfield, CA Photo by and negative at Brewer's Historical Consultants. 3204 Perry Pl.. Bakersfield, CA 93306 Photo looking at north side of center section of building, looking south-west Photo taken 9-14-82 #8of9