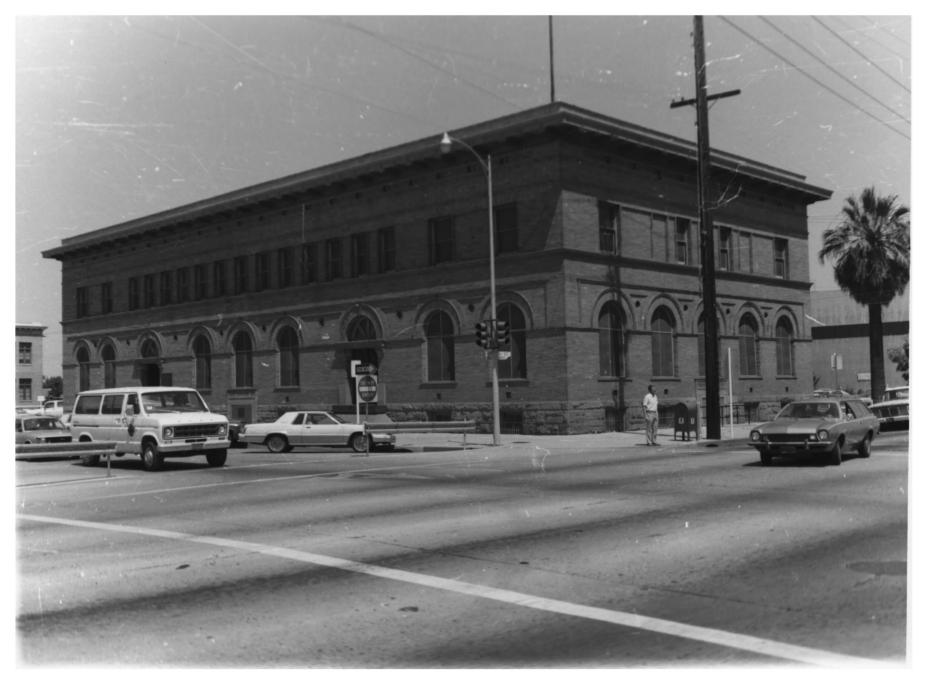

- Tevis Block/Kern County Land Co. Building, 19th & H St., Bakersfield California
- Photo by and negative at Brewer's Historical Consultants, 3204 Perry Place, Bakersfield, CA 93306 Photo looking north-west at building Photo taken 9-14-82 #5of9