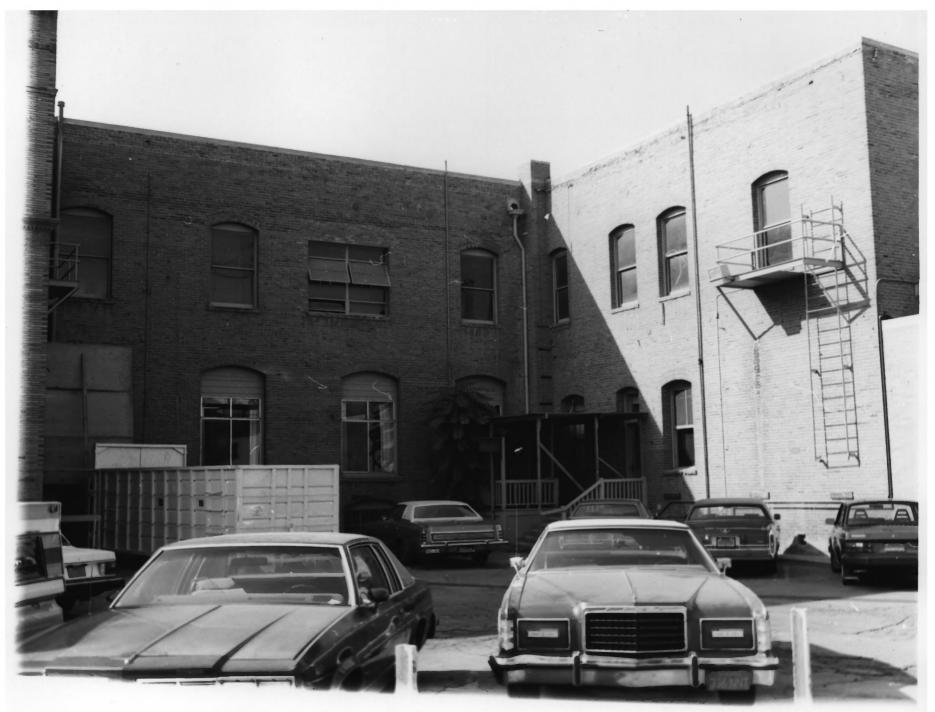

Tevis Block/Kern County Land Co. Bld. 19th & H St., Bakersfield, CA Photo by and Negative at Brewer's Historical Consultants, 3204 Perry Pl. Bakersfield, CA 93306 Photo looking south-east at inside of west wing and addition. Photo taken 9-14-82 #7of9

Tevis Block/Kern County Land Co. Bld 19th & H St., Bakersfield, CA Photo by and Negative at Brewer's Historical Consultants, 3204 Perry Pl., Bakersfield, CA 93306 Photo looking south-east at addition and west side of building Photo taken 9-14-82 #9of9