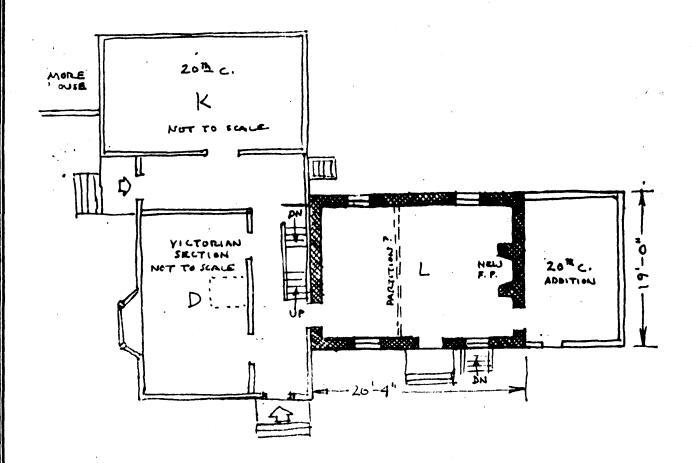

| 11                                                                                                                                                                                                   | e verk alle trouver de la verk d |
|------------------------------------------------------------------------------------------------------------------------------------------------------------------------------------------------------|-------------------------------------------------------------------------------------------------------------------------------------------------------------------------------------------------------------------------------------------------------------------------------------------------------------------------------------------------------------------------------------------------------------------------------------------------------------------------------------------------------------------------------------------------------------------------------------------------------------------------------------------------------------------------------------------------------------------------------------------------------------------------------------------------------------------------------------------------------------------------------------------------------------------------------------------------------------------------------------------------------------------------------------------------------------------------------------------------------------------------------------------------------------------------------------------------------------------------------------------------------------------------------------------------------------------------------------------------------------------------------------------------------------------------------------------------------------------------------------------------------------------------------------------------------------------------------------------------------------------------------------------------------------------------------------------------------------------------------------------------------------------------------------------------------------------------------------------------------------------------------------------------------------------------------------------------------------------------------------------------------------------------------------------------------------------------------------------------------------------------------|
| CONSTRUCTION DATE/SOURCE:  Pre-Revolutionary/Erskine Mid 18th century/Architectural evidence BUILDER:  FORM/PLAN TYPE:  "C" 3 bay, center door, 1 room with one gable end fireplace (25'4" x 19'0"). | NUMBER OF STORIES: 1-1/2 orig, 1-3/4 not CELLAR: Yes No  CHIMNEY FOUNDATION:  Stone Arch Brick Arch, Stone Foundation Other None, jambless type.  FLOOR JOISTS: 8-8½" x 9-10" deep @ 35-36" apart.                                                                                                                                                                                                                                                                                                                                                                                                                                                                                                                                                                                                                                                                                                                                                                                                                                                                                                                                                                                                                                                                                                                                                                                                                                                                                                                                                                                                                                                                                                                                                                                                                                                                                                                                                                                                                                                                                                                            |
| FRAMING SYSTEM:  Intermediate Summer Beam Intermediate Bearing Wall Clear Span Other  EXTERIOR WALL FABRIC: Rubble stone painted white.                                                              | FIRST FLOOR CEILING HEIGHT: 6'8"  FIRST FLOOR WALL THICKNESS: 20"  GARRET FLOOR JOISTS: 5"x7" deep @ 30-40" apart (Planed, no bead)  GARRET: Unfinished Space Finished Space                                                                                                                                                                                                                                                                                                                                                                                                                                                                                                                                                                                                                                                                                                                                                                                                                                                                                                                                                                                                                                                                                                                                                                                                                                                                                                                                                                                                                                                                                                                                                                                                                                                                                                                                                                                                                                                                                                                                                  |
| FENESTRATION:  Front: 26" x 54".  Rear: 23" x 38".  All are 6/6 with no lintels.                                                                                                                     | ROOF: Gable (Altered) Curb Other                                                                                                                                                                                                                                                                                                                                                                                                                                                                                                                                                                                                                                                                                                                                                                                                                                                                                                                                                                                                                                                                                                                                                                                                                                                                                                                                                                                                                                                                                                                                                                                                                                                                                                                                                                                                                                                                                                                                                                                                                                                                                              |
| ENTRANCE LOCATION/TYPE:  Center bay, 35" x 6'0" with double leaf batten door.                                                                                                                        | EAVE TREATMENT:  Sweeping Overhang  Supported Overhang  No Overhang  Boxed Gutter  Other (Altered)                                                                                                                                                                                                                                                                                                                                                                                                                                                                                                                                                                                                                                                                                                                                                                                                                                                                                                                                                                                                                                                                                                                                                                                                                                                                                                                                                                                                                                                                                                                                                                                                                                                                                                                                                                                                                                                                                                                                                                                                                            |