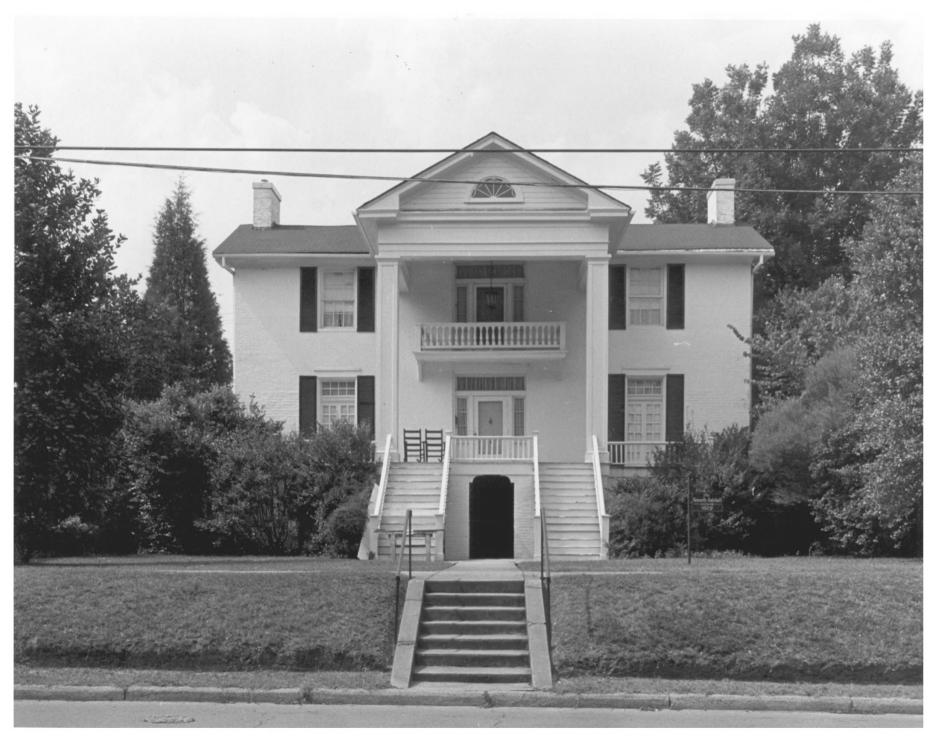

PHOTO NO. 182 GATCHELL HOUSE Columbus, Lowndes County, Mississippi Mary McCahon Shoemaker December, 1977 Mississippi Department of Archives and History Main facade from the south MAR 2 1 1978

PHOTO NO. 2 GATCHELL HOUSE Columbus, Lowndes County, Mississippi Mary McCahon Shoemaker December, 1977 Mississippi Department of Archives and History Interior - eastern parlor