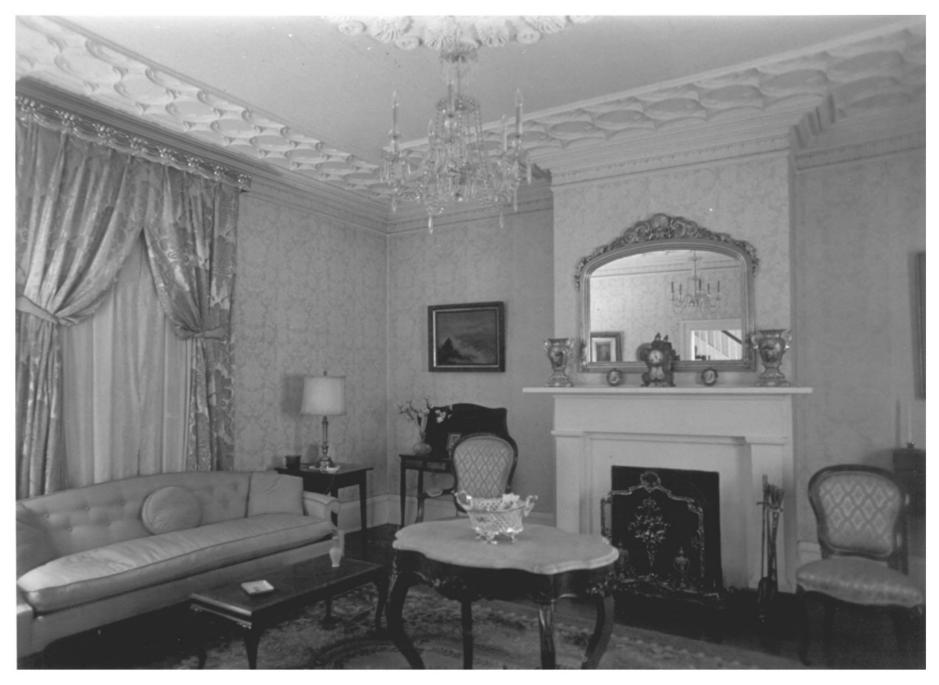

PHOTO NO. 182 GATCHELL HOUSE Columbus, Lowndes County, Mississippi Mary McCahon Shoemaker December, 1977 Mississippi Department of Archives and History Main facade from the south MAR 2 1 1978

PHOTO NO. 2 GATCHELL HOUSE Columbus, Lowndes County, Mississippi Mary McCahon Shoemaker December, 1977 Mississippi Department of Archives and History Interior - eastern parlor