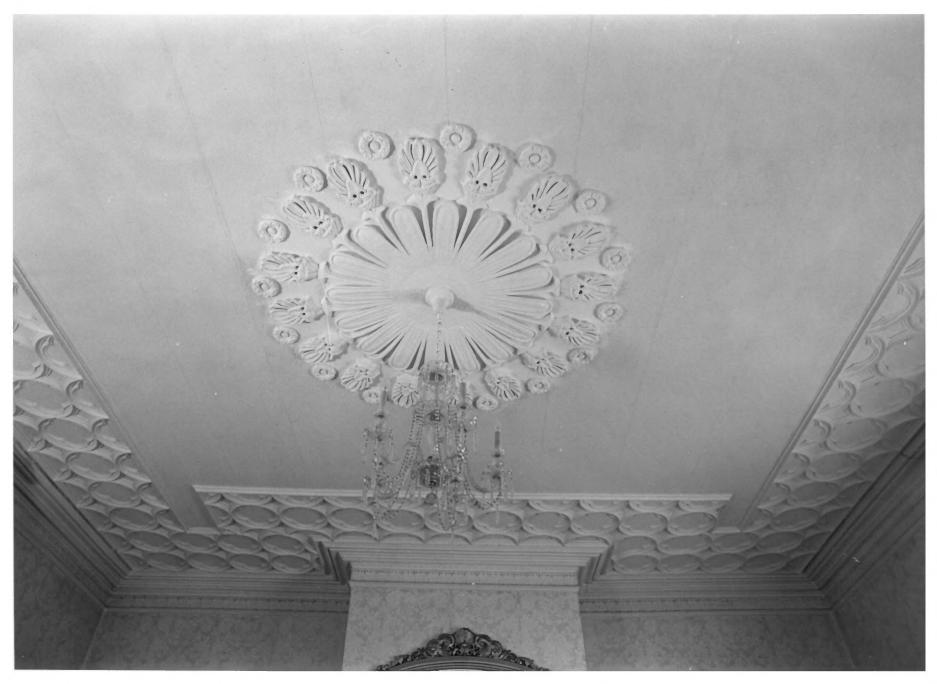

FFR 9

PHOTO NO. 3 - GATCHELL HOUSE Columbus, Lowndes County, Mississippi Mary McCahon Shoemaker December, 1977 Mississippi Department of Archives and History Detail of plasterwork in eastern parlor

FEB 9 1978 MAR 2 1 1978