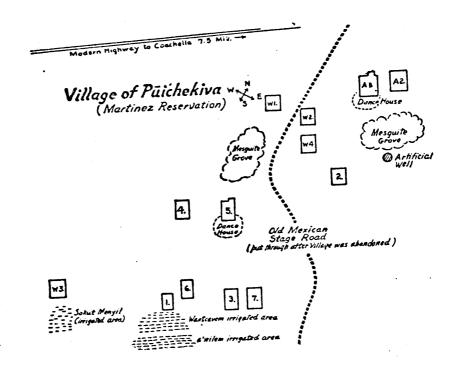

William Blake reports an Indian village at the location of the District in 1853 (See attachment A). In 1856, according to surveyor John La Croze of the Henry Washington party, two Indian "rancherias" and agricultural fields were located in the immediate vicinity of the District (Map 2). One of the rancherias was probably the village of Puichekiva or wanteauem (Strong 1929:44; Map 3), and one of them is probably represented by the archaeological site and wells. Presumably these rancherias were occupied prior to the advent of whites into the area, but subsequent to the substantial dessication of the Blake Sea, which is thought to have covered the area until approximately 1600 A.D.

Date

NOV 8 1972

Date

MAP 3: VILLAGE OF PUICHEKIVA, IN OR NEAR PROPOSED HISTORICAL DISTRICT.

After Strong 1929:44, Map 3