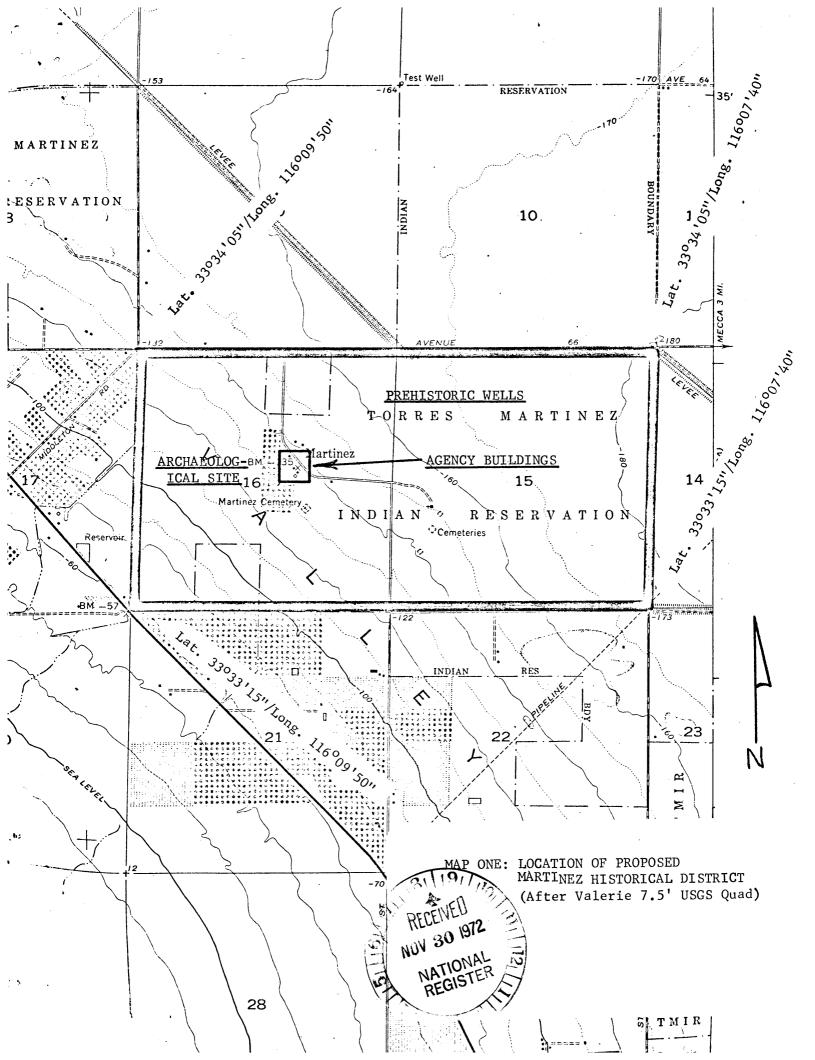

A large archaeological site has been reported about 150 yards to the west of the buildings, from which local collectors have recovered late prehistoric potsherds and projectile points. One large walk-in Cahuilla Indian water well still exists about 350 yards northeast of the buildings, and four more, in various states of repair, extend to the east for a distance of about 3/4 mile.

William Blake reports an Indian village at the location of the District in 1853 (See attachment A). In 1856, according to surveyor John La Croze of the Henry Washington party, two Indian "rancherias" and agricultural fields were located in the immediate vicinity of the District (Map 2). One of the rancherias was probably the village of Puichekiva or wanteauem (Strong 1929:44; Map 3), and one of them is probably represented by the archaeological site and wells. Presumably these rancherias were occupied prior to the advent of whites into the area, but subsequent to the substantial dessication of the Blake Sea, which is thought to have covered the area until approximately 1600 A.D.

| 9. | MAJOR BIBLIOGRAPHICAL REFERENCES                                                                                                                                                                                                                                                                                                                                                                                                                                               |                              |                                                                                                                           |                            |                       |  |  |  |
|----|--------------------------------------------------------------------------------------------------------------------------------------------------------------------------------------------------------------------------------------------------------------------------------------------------------------------------------------------------------------------------------------------------------------------------------------------------------------------------------|------------------------------|---------------------------------------------------------------------------------------------------------------------------|----------------------------|-----------------------|--|--|--|
|    | Reports of Explorations and Surveysetc. (See attachment A) Field notes and map of 1856 survey, on file with County Recorder, Riverside, California.  Pertinent articles in Riverside PRESS-ENTERPRIZE, May 7, 1970 by Bill Jennings, May 12, 1970 and December 5, 1971 by Tom Patterson ABORIGINAL SOCIETY IN SOUTHERN CALIFORNIA, William D. Strong, University of California Press 1929:44.  Various documents in the National Archives, Washington, D.C. (See attachment E) |                              |                                                                                                                           |                            |                       |  |  |  |
| 10 | GEOGRAPHICAL DATA  LATITUDE AND LONGITUDE COORDINATE                                                                                                                                                                                                                                                                                                                                                                                                                           | _                            |                                                                                                                           | LATITUDE AND LONGITU       | IDE COORDINATES       |  |  |  |
|    | DEFINING A RECTANGLE LOCATING THE PROP                                                                                                                                                                                                                                                                                                                                                                                                                                         |                              | 0                                                                                                                         |                            | NT OF A PROPERTY      |  |  |  |
|    | CORNER LATITUDE LONGITUD                                                                                                                                                                                                                                                                                                                                                                                                                                                       | E                            | R                                                                                                                         | LATITUDE                   | LONGITUDE             |  |  |  |
|    | Degrees Minutes Seconds Degrees Minutes S                                                                                                                                                                                                                                                                                                                                                                                                                                      | Seconds                      |                                                                                                                           | Degrees Minutes Seconds De | grees Minutes Seconds |  |  |  |
|    | NW 33° 34 ' 05 "   116° 09' 1<br>NE 33° 34 ' 05 "   116° 07' 1<br>SE 33° 33' 15"   116° 07' 1<br>SW 33° 33' 15"   116° 09'                                                                                                                                                                                                                                                                                                                                                     | 50 "<br>40 "<br>40 "<br>50 • |                                                                                                                           | 0 ,                        | 0 , "                 |  |  |  |
|    | APPROXIMATE ACREAGE OF NOMINATED PROPER                                                                                                                                                                                                                                                                                                                                                                                                                                        |                              |                                                                                                                           | 2 square miles             |                       |  |  |  |
|    | LIST ALL STATES AND COUNTIES FOR PROPERTIE                                                                                                                                                                                                                                                                                                                                                                                                                                     |                              | -                                                                                                                         | COUNTY                     | ARIES                 |  |  |  |
|    | STATE:                                                                                                                                                                                                                                                                                                                                                                                                                                                                         | CODE                         | ┨                                                                                                                         | COUNTY                     | CODE                  |  |  |  |
|    | STATE:                                                                                                                                                                                                                                                                                                                                                                                                                                                                         | CODE                         | +                                                                                                                         | NUV 30 19                  | CODE                  |  |  |  |
|    | STATE:                                                                                                                                                                                                                                                                                                                                                                                                                                                                         | CODE                         | 7                                                                                                                         | NATIONA                    | J CODE                |  |  |  |
|    | STATE:                                                                                                                                                                                                                                                                                                                                                                                                                                                                         | CODE                         | -                                                                                                                         | COUNTY: REGISTER           | R CODE                |  |  |  |
| m  | FORM PREPARED BY                                                                                                                                                                                                                                                                                                                                                                                                                                                               |                              |                                                                                                                           | (E) 11=111                 | $\mathcal{Y}$         |  |  |  |
|    | NAME AND TITLE: Thomas F. King, Meml                                                                                                                                                                                                                                                                                                                                                                                                                                           | ber                          |                                                                                                                           |                            |                       |  |  |  |
|    | ORGANIZATION Riverside County His                                                                                                                                                                                                                                                                                                                                                                                                                                              | stori                        | ca                                                                                                                        | 3                          | Sept. 5, 1972         |  |  |  |
|    | street and number: 3865 Orange Street                                                                                                                                                                                                                                                                                                                                                                                                                                          |                              |                                                                                                                           |                            |                       |  |  |  |
|    | CITY OR TOWN:                                                                                                                                                                                                                                                                                                                                                                                                                                                                  |                              | s                                                                                                                         | TATE                       | CODE                  |  |  |  |
|    | Riverside                                                                                                                                                                                                                                                                                                                                                                                                                                                                      |                              | 1                                                                                                                         | California 925             | 01 06                 |  |  |  |
| 12 | STATE LIAISON OFFICER CERTIFICATION                                                                                                                                                                                                                                                                                                                                                                                                                                            | -                            | $\blacksquare$                                                                                                            | NATIONAL REGISTER          | VERIFICATION          |  |  |  |
|    | As the designated State Liaison Officer for the tional Historic Preservation Act of 1966 (Publi 89-665), I hereby nominate this property for inc in the National Register and certify that it has evaluated according to the criteria and procedu forth by the National Park Service. The recomblevel of significance of this nomination is:  National State Local  Name State Liaison Officer                                                                                 |                              | I hereby certify that this proper National Register.  Chief, Office of Archeology and Date  ATTEST:  Keeper of The Nation | d Historic Preservation    |                       |  |  |  |