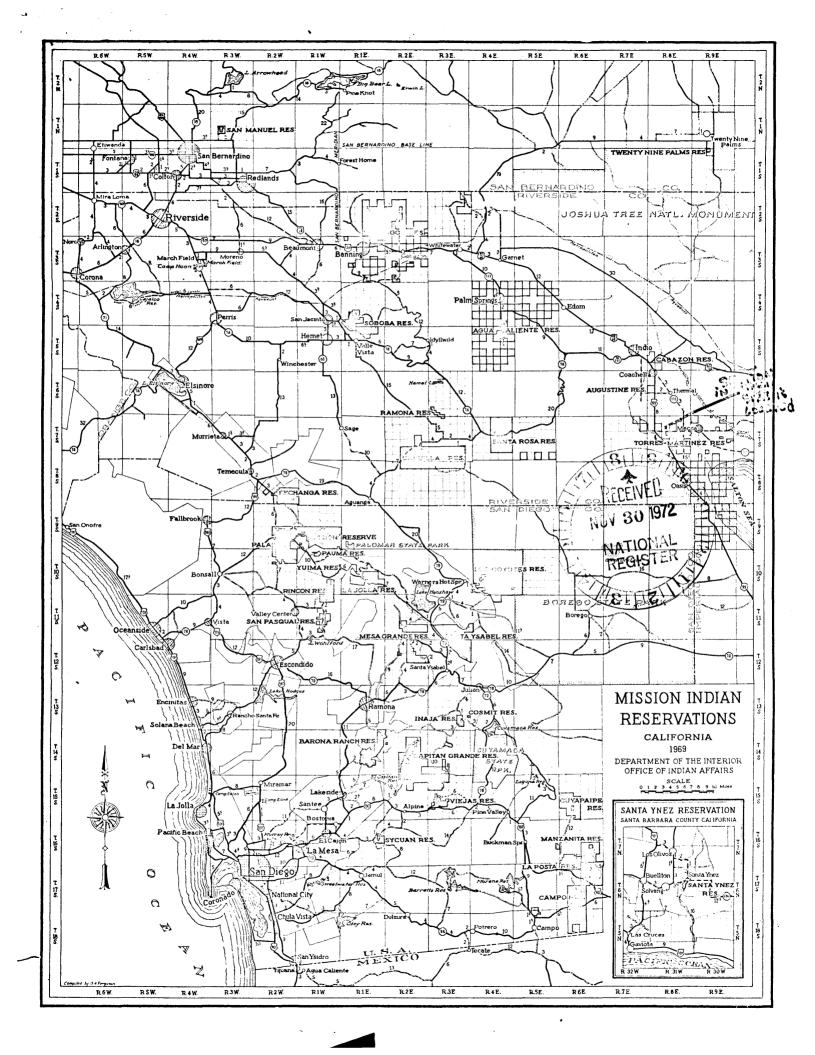

William Blake reports an Indian village at the location of the District in 1853 (See attachment A). In 1856, according to surveyor John La Croze of the Henry Washington party, two Indian "rancherias" and agricultural fields were located in the immediate vicinity of the District (Map 2). One of the rancherias was probably the village of Puichekiva or wanteauem (Strong 1929:44; Map 3), and one of them is probably represented by the archaeological site and wells. Presumably these rancherias were occupied prior to the advent of whites into the area, but subsequent to the substantial dessication of the Blake Sea, which is thought to have covered the area until approximately 1600 A.D.