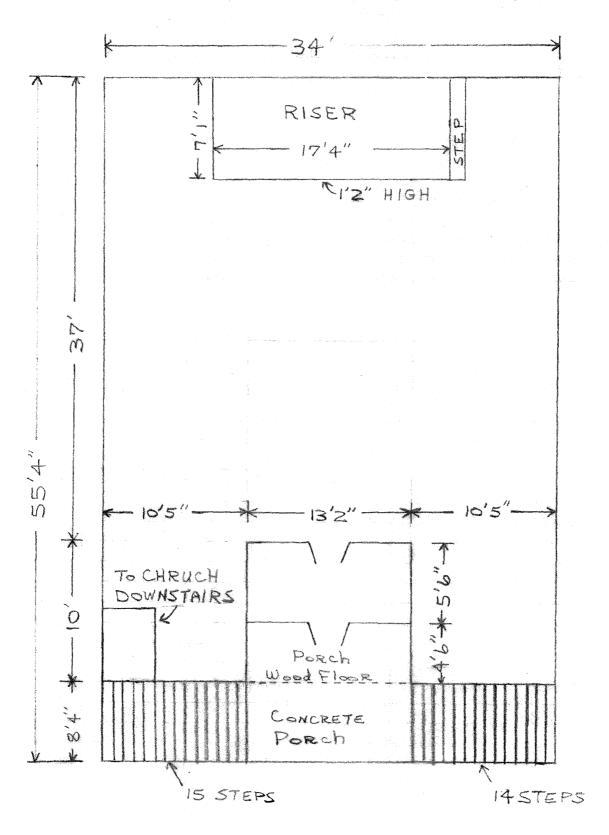

The main elevation, facing south, has a large staircase with steps approaching from each side. The staircase has a sandstone foundation, concrete steps and a large concrete rail. Faintly painted on the inside of the railing, facing the entrance, are the words "Wyco Independent Baptist Church." The steps lead to a central, arched and recessed entryway. In the entryway are paneled double entry doors with a lancet transom with wooden tracery. Symmetrically placed to each side of the entrance is a lancet window including a six-oversix, double-hung window and transom with wooden tracery. A decorative vent is situated above the entrance in the gable.