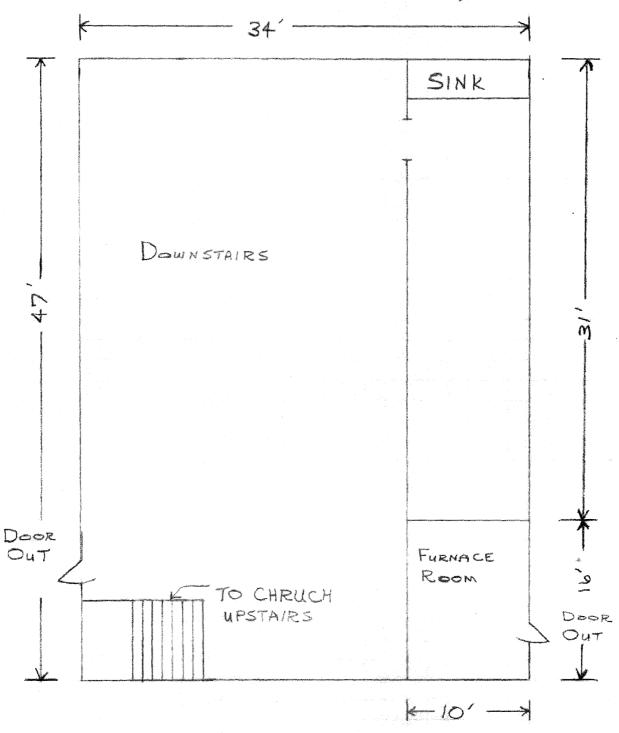

### **National Register of Historic Places Continuation Sheet**

| Section number | 7 | Page | 2 |
|----------------|---|------|---|
|                |   |      |   |

The interior of the church has an open floor plan with two sections of wooden pews separated by a center aisle. The pews face the pulpit at the rear (or north) end of the building. The walls in the church area have been stripped of their plaster to the bare lath. Wainscot covers the lower wall section approximately forty-two inches from the floor. There is a cathedral ceiling. The steps leading to the basement are located in the southwest corner of the room.