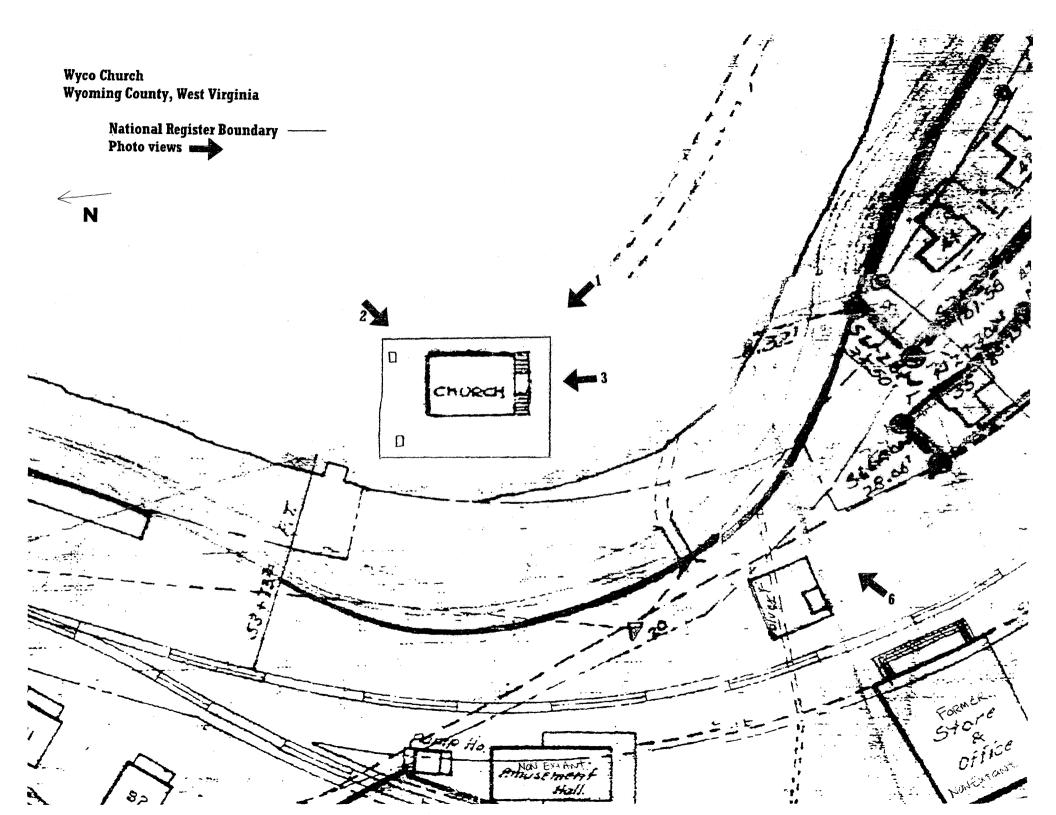

#### **LOCATION and SETTING**

The Wyco Church, located near Mullens, Wyoming County, is situated on a hillside in the former Wyco coal camp. The church is located on a square lot comprised of 0.16 acres of land near the center of the community having been constructed for use by coal miners and their families. The church building is 34' x 47' and has a sanctuary and full-size basement. Wyco Church was constructed in 1917 by Coal Baron Major W.T. Tam's carpenters. The two privies are noncontributing.

The main elevation, facing south, has a large staircase with steps approaching from each side. The staircase has a sandstone foundation, concrete steps and a large concrete rail. Faintly painted on the inside of the railing, facing the entrance, are the words "Wyco Independent Baptist Church." The steps lead to a central, arched and recessed entryway. In the entryway are paneled double entry doors with a lancet transom with wooden tracery. Symmetrically placed to each side of the entrance is a lancet window including a six-oversix, double-hung window and transom with wooden tracery. A decorative vent is situated above the entrance in the gable.

The east elevation includes a basement entrance and a square coal chute, both covered with plywood, towards the south corner. The north end of this elevation is built into the hillside. This façade has a gable wall dormer with cornice returns and a brick, exterior chimney. Two six-over-six, double-hung sash lancet windows with wooden tracery are situated to either side of the chimney.

The basement level of the west elevation, has three six-over-six, double-hung sash windows. An entrance with paneled door is situated at the south corner. Four lancet windows are situated directly above. A decorative, diamond-shape window is located above in the gable wall dormer.

The rear, or north, elevation has two six-over-six, double-hung sash windows at the basement level. The eastern half of this elevation is built into the hillside. Just above the ground level is a rectangualr-shaped window opening covered with plywood. Three lancet windows are situated above. A decorative window with triangular windows is situated in the gable.