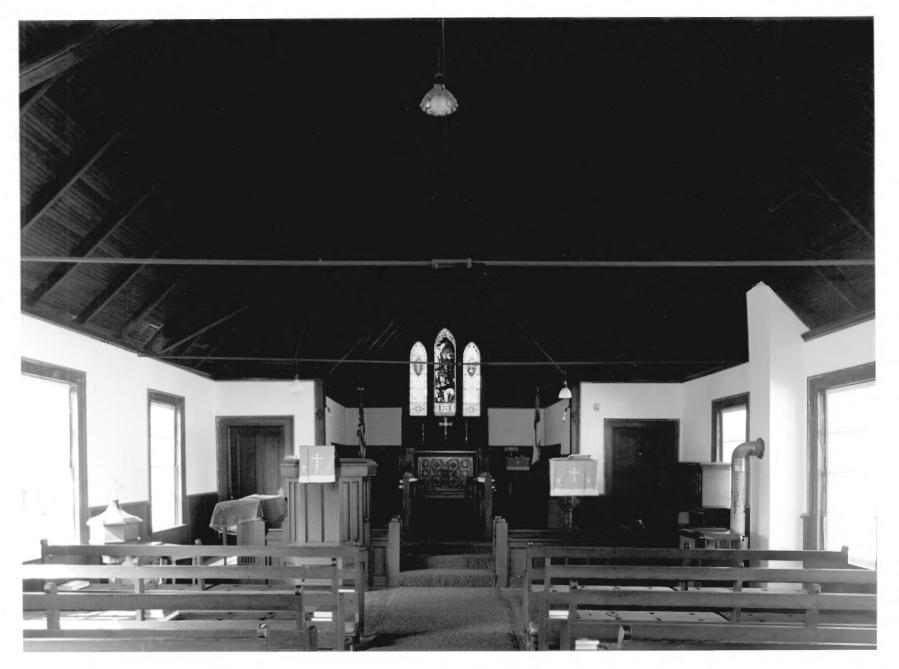

Description: (2 of 11): Church and Assembly Hall; photographer facing south.

Photographer: James R. Lockhart Negative filed: Georgia Department of Natural Resources Date: October 1985.

Description: (3 of 11): Church sanctuary and Altar; photographer facing southeast.