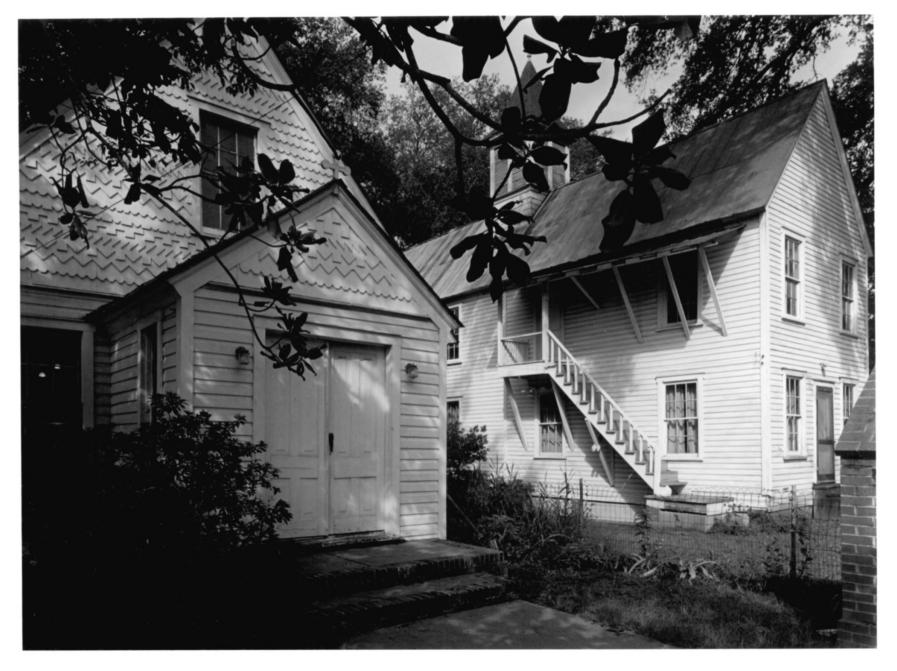

Photographer: James R. Lockhart Negative filed: Georgia Department of Natural Resources Date: October 1985.

Description: (5 of 11): Rear facade of Church and Assembly Hall; photographer facing northwest.