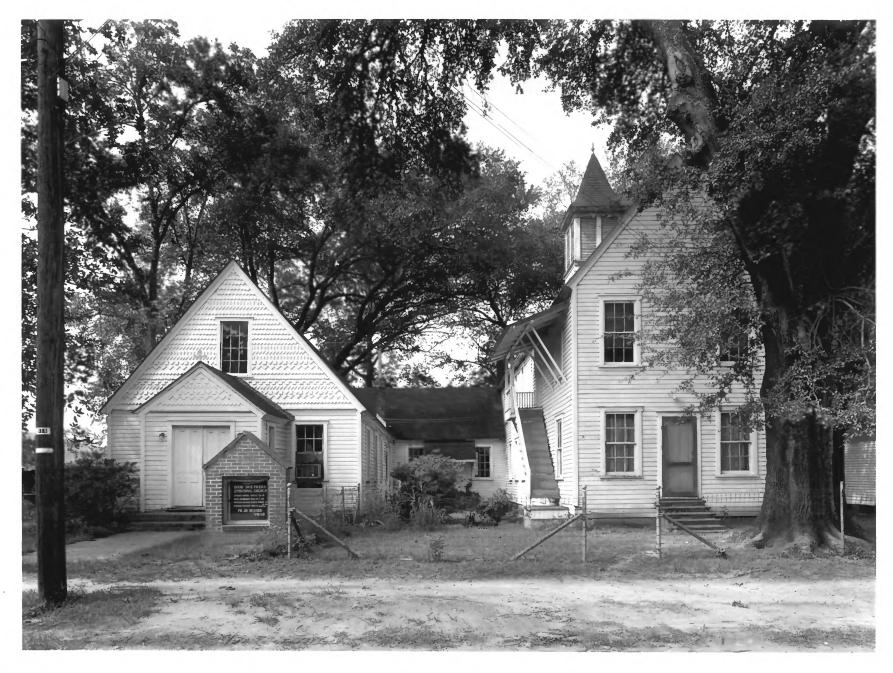

Photographer: James R. Lockhart
Negative filed: Georgia Department of
Natural Resources
Date: October 1985.

Description: (1 of 11): Church and Assemby hall; photographer facing southeast.

Photographer: James R. Lockhart
Negative filed: Georgia Department of
Natural Resources
Date: October 1985.