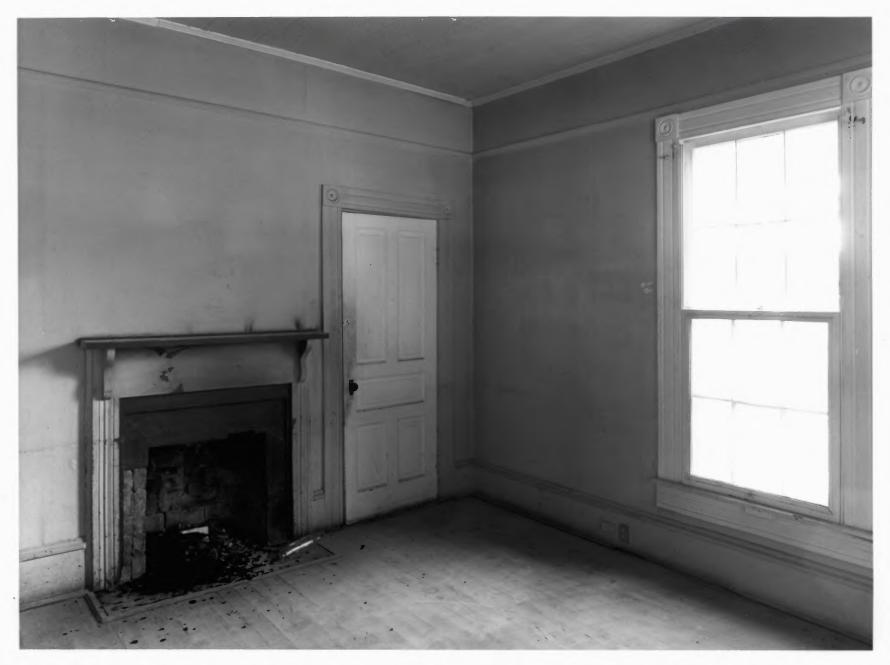

Description: (10 of 11): Interior of Rectory; photographer facing northwest.

Photographer: James R. Lockhart
Negative filed: Georgia Department of
Natural Resources
Date: October 1985.

Description: (11 of 11): Interior of Rectory; Photographer facing northwest.