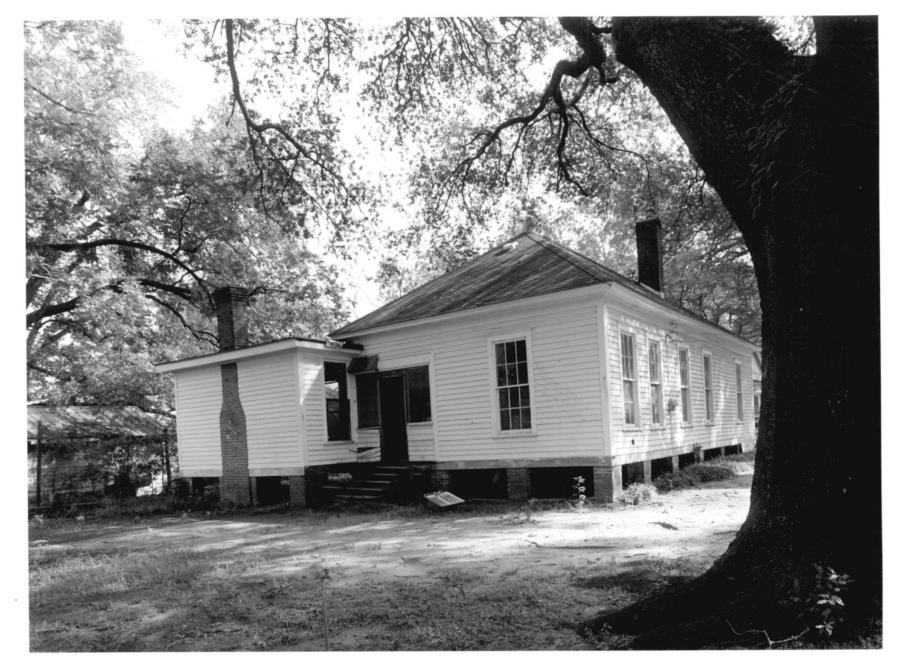

Description: (7 of 11): Assembly Hall second floor; photographer facing southeast.

Photographer: James R. Lockhart' Negative filed: Georgia Department of Natural Resources Date: October 1985.

Description: (8 of 11): Rectory; photographer facing southeast.

Photographer: James R. Lockhart
Negative filed: Georgia Department of
Natural Resources
Date: October 1985.

Description: (9 of 11): Rear facade of Rectory; photographer facing southwest.

Photographer: James R. Lockhart
Negative filed: Georgia Department of
Natural Resources
Date: October 1985.