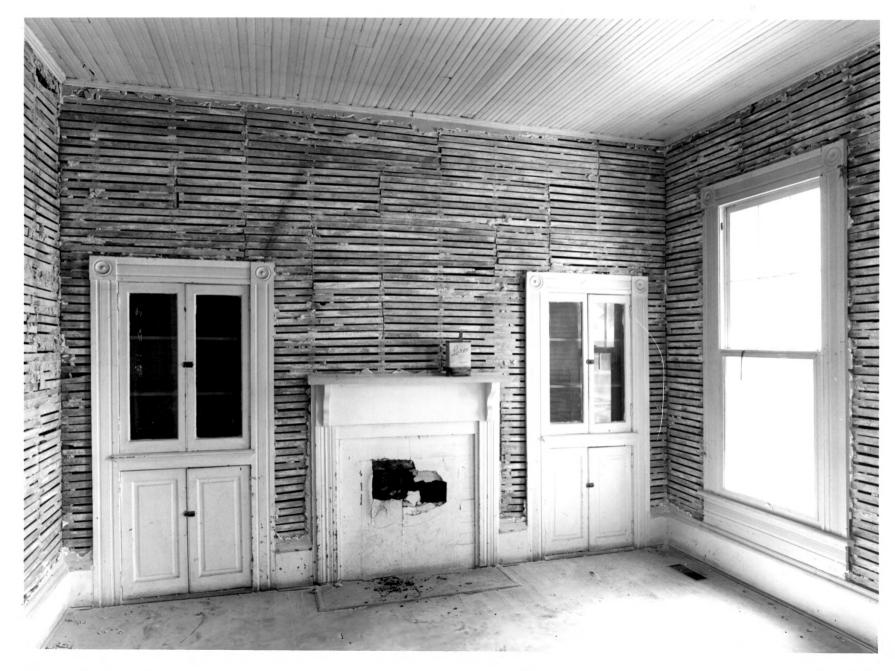

Description: (10 of 11): Interior of Rectory; photographer facing northwest.

Photographer: James R. Lockhart
Negative filed: Georgia Department of
Natural Resources
Date: October 1985.

Description: (11 of 11): Interior of Rectory; Photographer facing northwest.