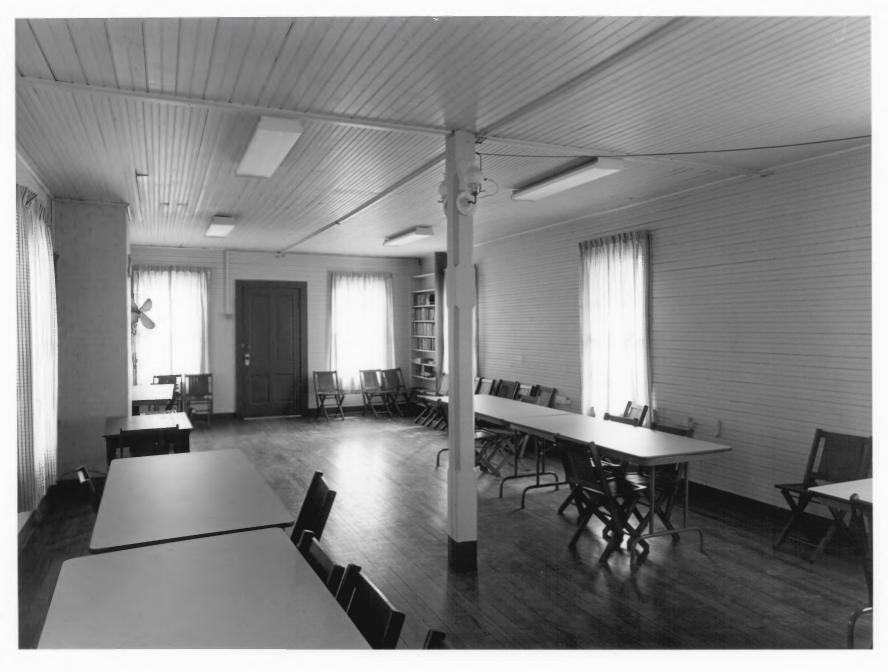

Photographer: James R. Lockhart Negative filed: Georgia Department of Natural Resources Date: October 1985.

Description: (6 of 11): Assembly Hall, first floor; photographer facing northwest.

Photographer: James R. Lockhart
Negative filed: Georgia Department of
Natural Resources
Date: October 1985.