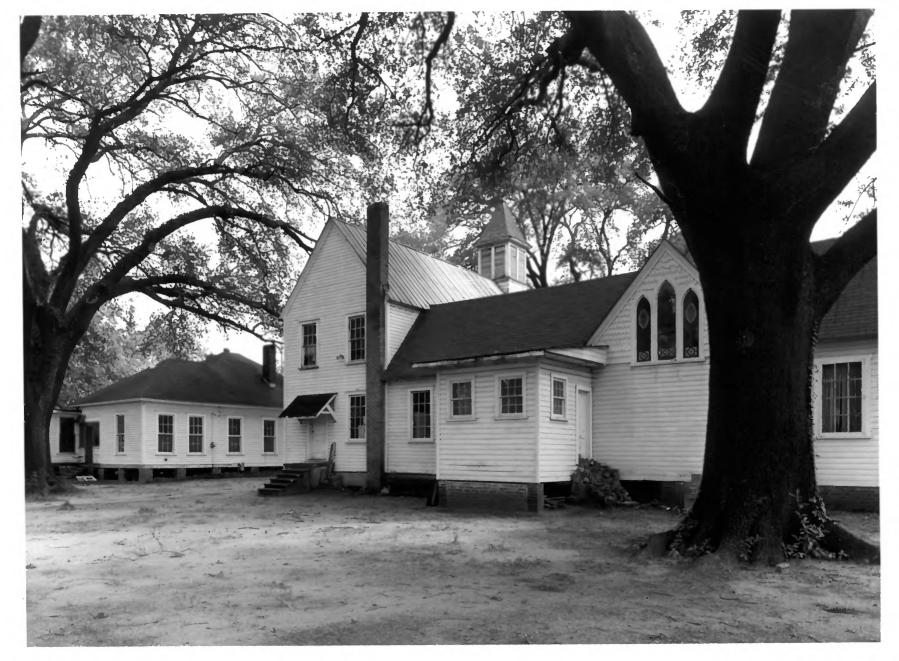

Photographer: James R. Lockhart
Negative filed: Georgia Department of
Natural Resources
Date: October 1985.

Description: (4 of 11): Rear facades of Church, Assemby Hall, and Refectory; photographer facing west.