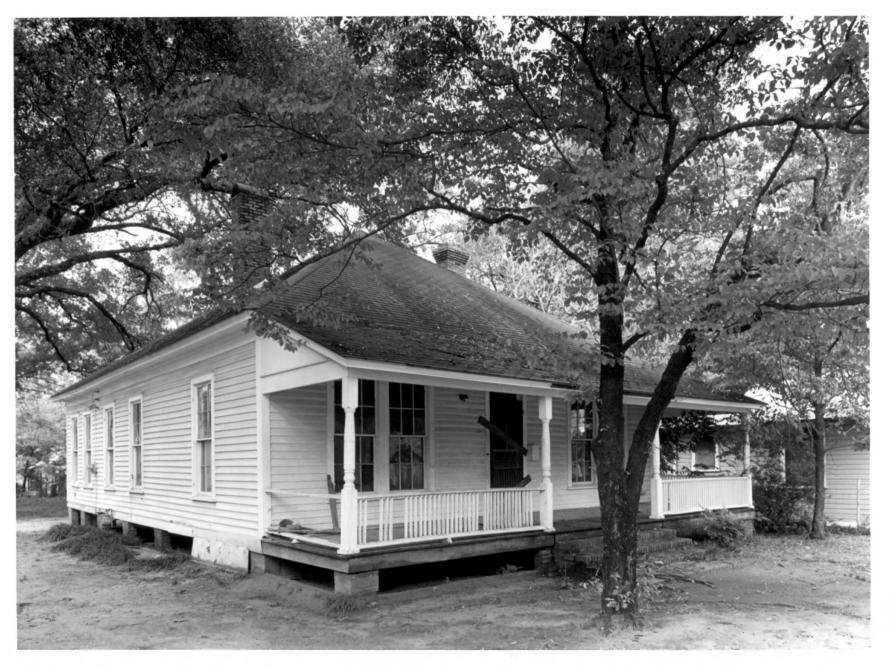

Description: (7 of 11): Assembly Hall second floor; photographer facing southeast.

Photographer: James R. Lockhart' Negative filed: Georgia Department of Natural Resources Date: October 1985.

Description: (8 of 11): Rectory; photographer facing southeast.