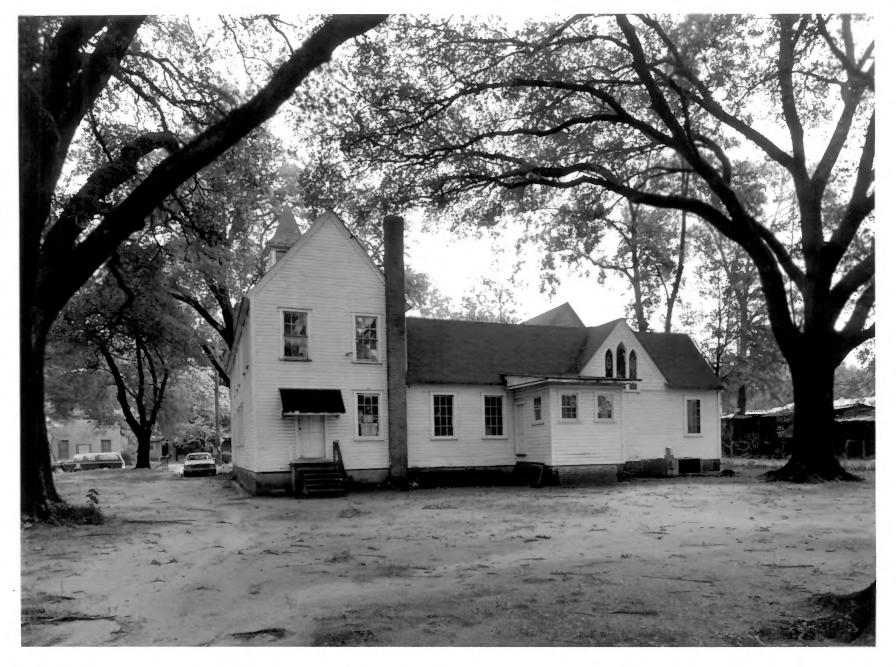

Photographer: James R. Lockhart
Negative filed: Georgia Department of
Natural Resources
Date: October 1985.

Description: (1 of 11): Church and Assemby hall; photographer facing southeast.

Photographer: James R. Lockhart
Negative filed: Georgia Department of
Natural Resources
Date: October 1985.

Description: (2 of 11): Church and Assembly Hall; photographer facing south.

Photographer: James R. Lockhart Negative filed: Georgia Department of Natural Resources Date: October 1985.

Description: (3 of 11): Church sanctuary and Altar; photographer facing southeast.