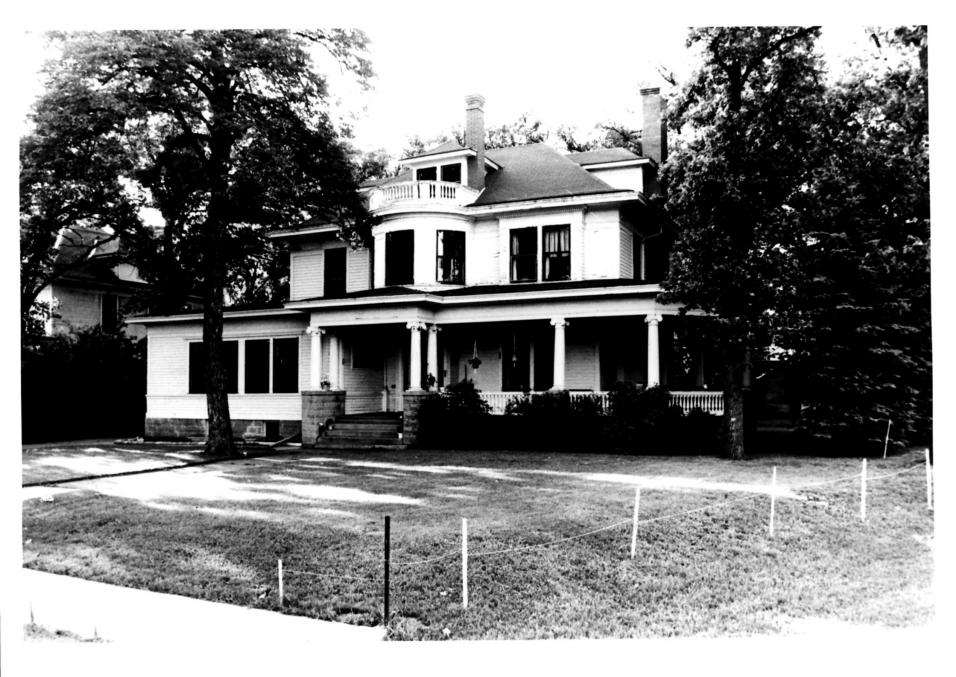

South elevation from SE

**SEP** 3 0 1980

Photo 2 of 14

Cass Co.

Photo credit: Jamie Penuel, Foss-Engelstad-Foss, Fargo, ND

Date of photo: June, 1980

Location of negative: State Historical Society of North Dakota Liberty Memorial Building

Bismarck, ND 58505

o i siliar ck, ND 500

Rear elevation

Photo 3 of 14

Cass Co.

Photo credit: Jamie Penuel, Foss-Engelstad-Foss, Fargo, ND

Date of photo: June, 1980

Location of negative: State Historical Society of North Dakota Liberty Memorial Building Bismarck, ND 58505