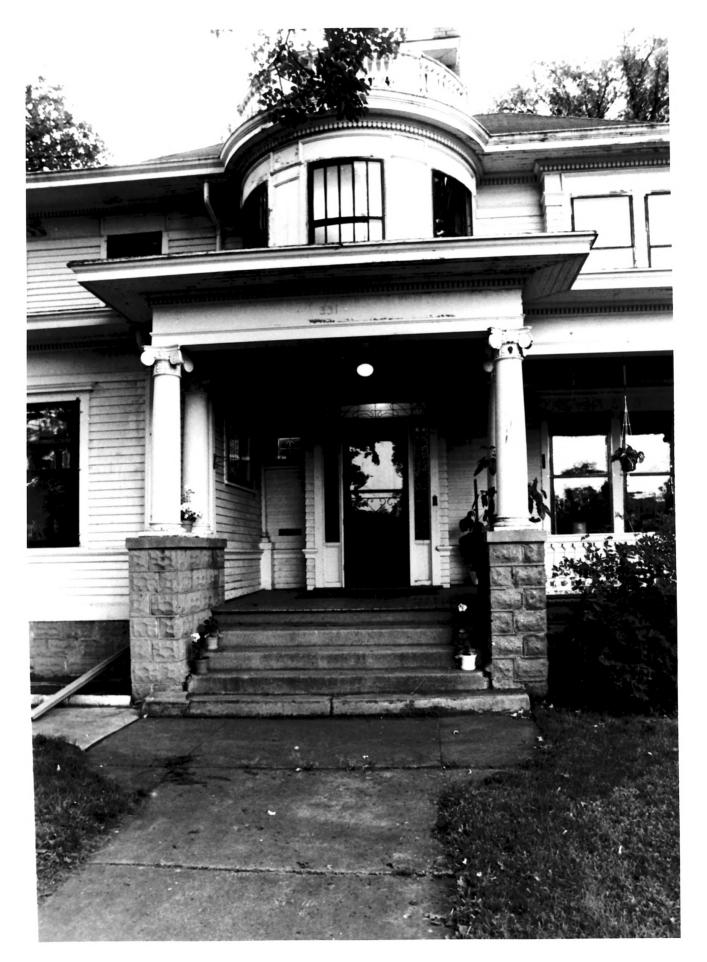

Liberty Memorial Building

Bismarck, ND 58505

Front entry from south.

SEP 3 0 1980

Photo 14 of 14