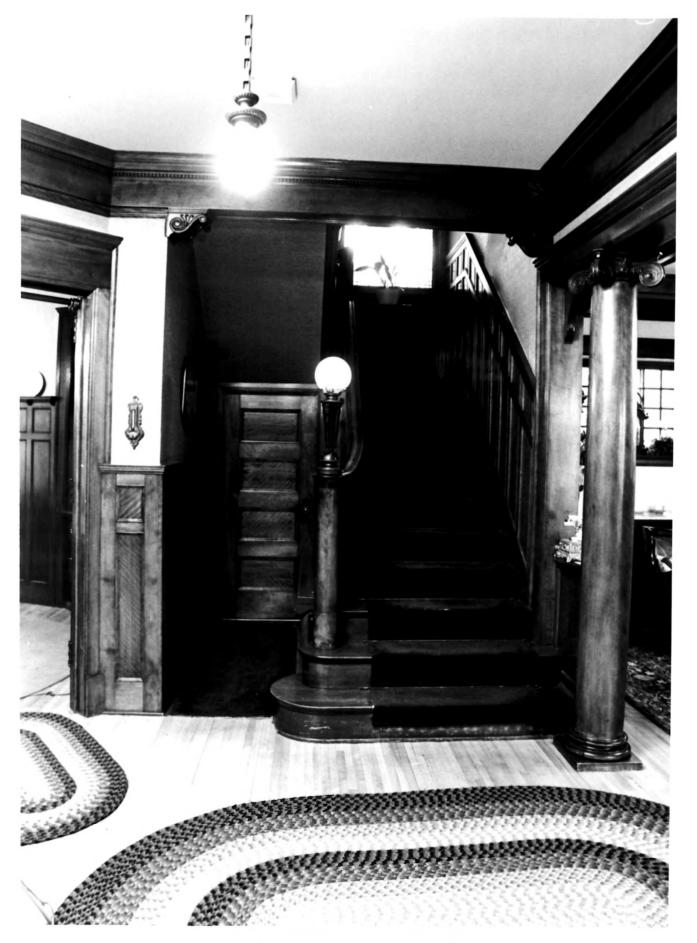

Foyer and stairwell

Photo 5 of 14

Cass co.

Photo credit: Jamie Penuel, Foss-Engelstad-Foss, Fargo, ND
Date of photo: June, 1980
Location of negative: State Historical Society of North Dakota
Liberty Memorial Building
Bismarck, ND 58505