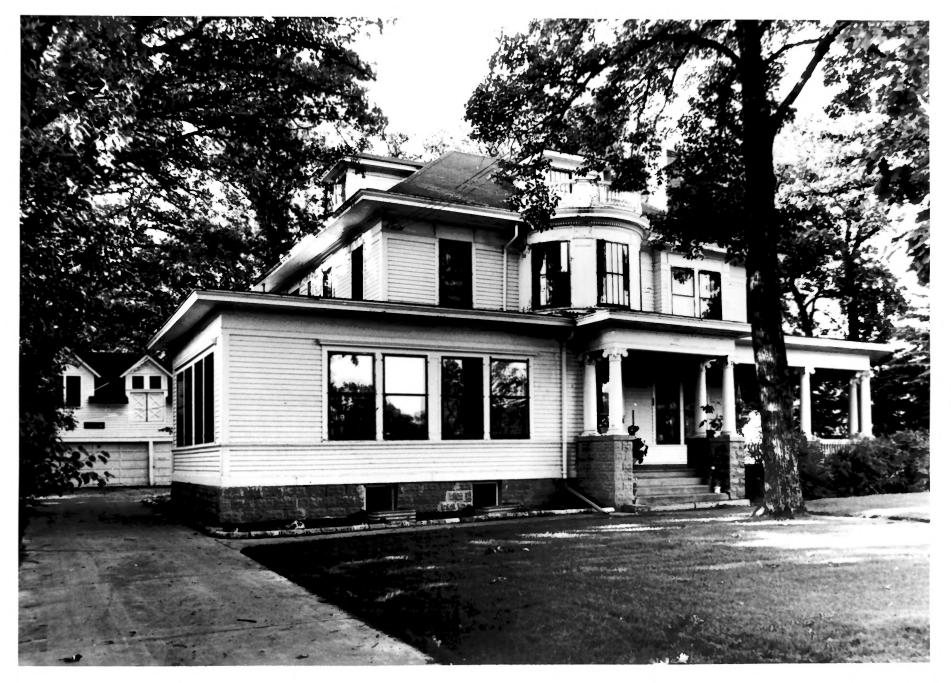

South elevation from SW

Photo 1 of 14

SEP 3 0 1980

NOV 25 1980

Cass Co.

Photo credit: Jamie Penuel, Foss-Engelstad-Foss, Fargo, ND
Date of photo: June, 1980
Location of negative: State Historical Society of North Dakota
Liberty Memorial Building
Bismarck, ND 58505