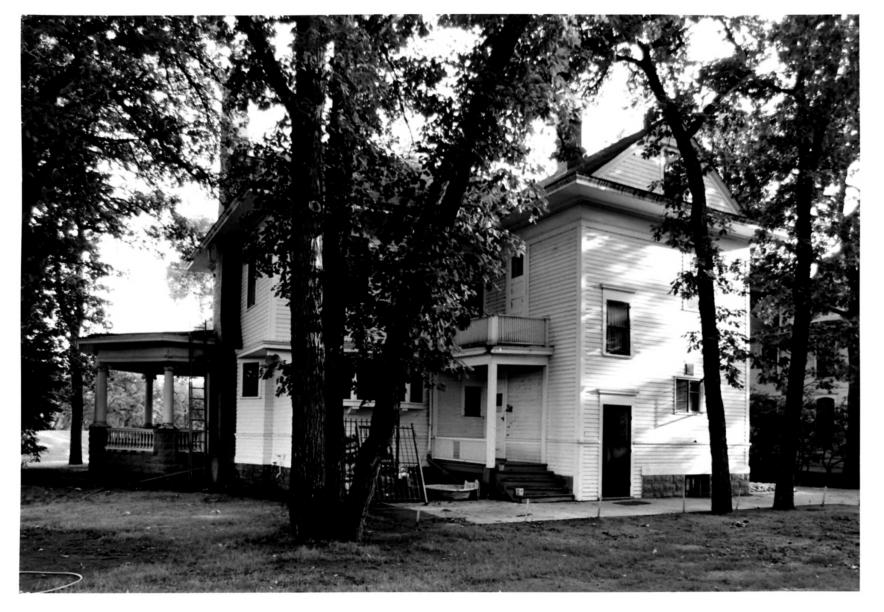

Bismarck, ND 58505

o i siliar ck, ND 500

Rear elevation

Photo 3 of 14

Cass Co.

Photo credit: Jamie Penuel, Foss-Engelstad-Foss, Fargo, ND

Date of photo: June, 1980

Location of negative: State Historical Society of North Dakota Liberty Memorial Building Bismarck, ND 58505