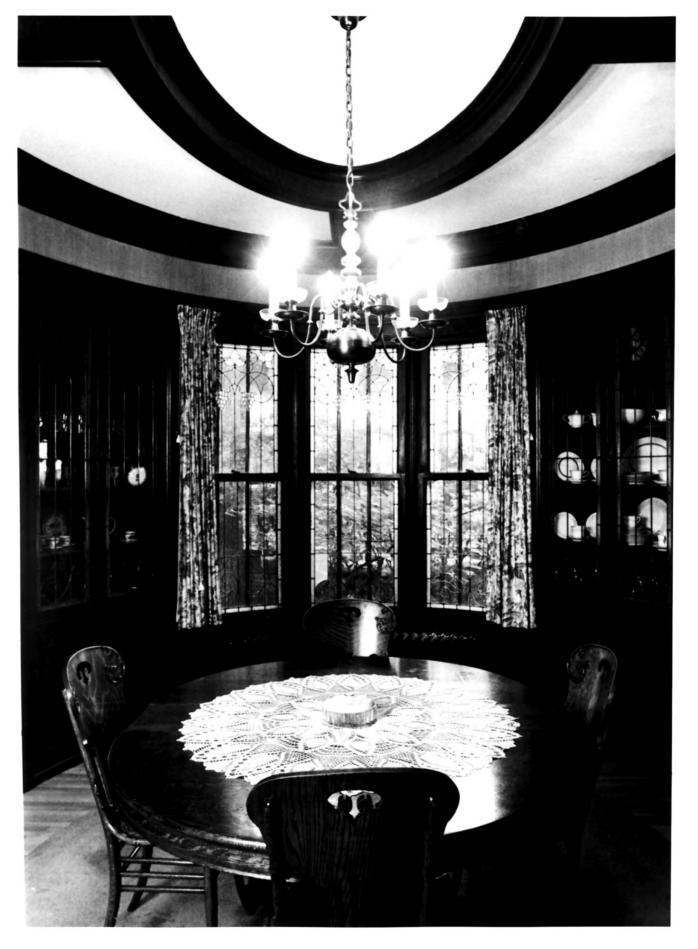

Oval dining room

Photo 9 of 14

Casa Co.

Photo credit: Jamie Penuel, Foss-Engelstad-Foss, Fargo, ND Date of photo: June, 1980 Location of negative: State Historical Society of North Dakota Liberty Memorial Building Bismarck, ND 58505