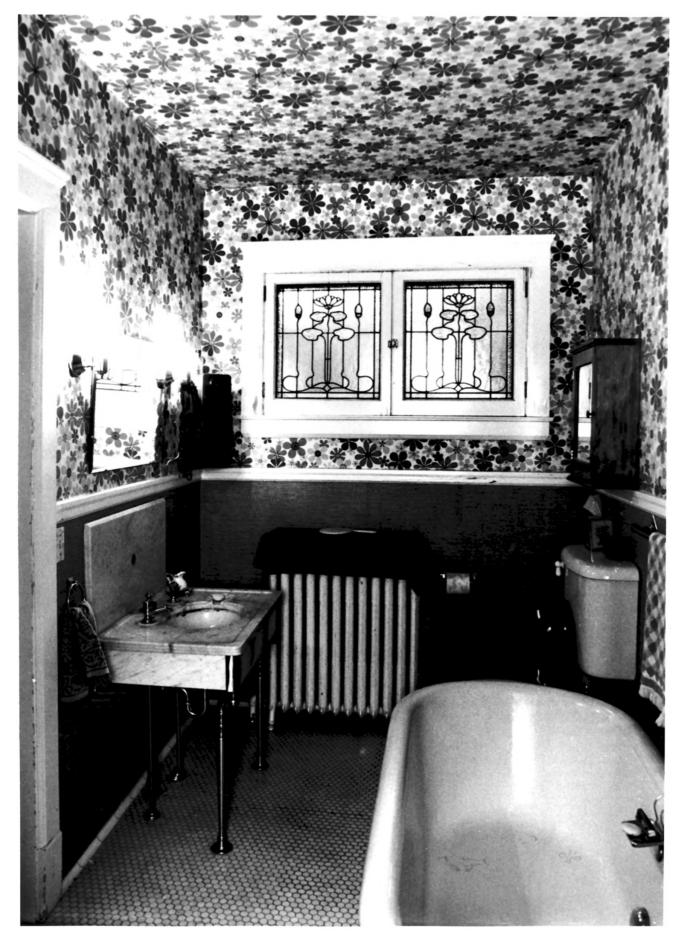

Bathroom, second floor

SEP 3 0 1980

PHoto 12 of 14

Cass Co.

Photo credit: Jamie Penuel, Foss-Engelstad-Foss, Fargo, ND

Date of photo: June, 1980

Location of negative: State Historical Society of North Dakota Liberty Memorial Building

Bismarck, ND 58505

Third floor game room

**SEP** 3 0 1980

Photo 13 of 14

Cass Co.

Photo credit: Jamie Penuel, Foss-Engelstad-Foss, Fargo, ND

Date of photo: June, 1980

Location of negative: State Historical Society of North Dakota