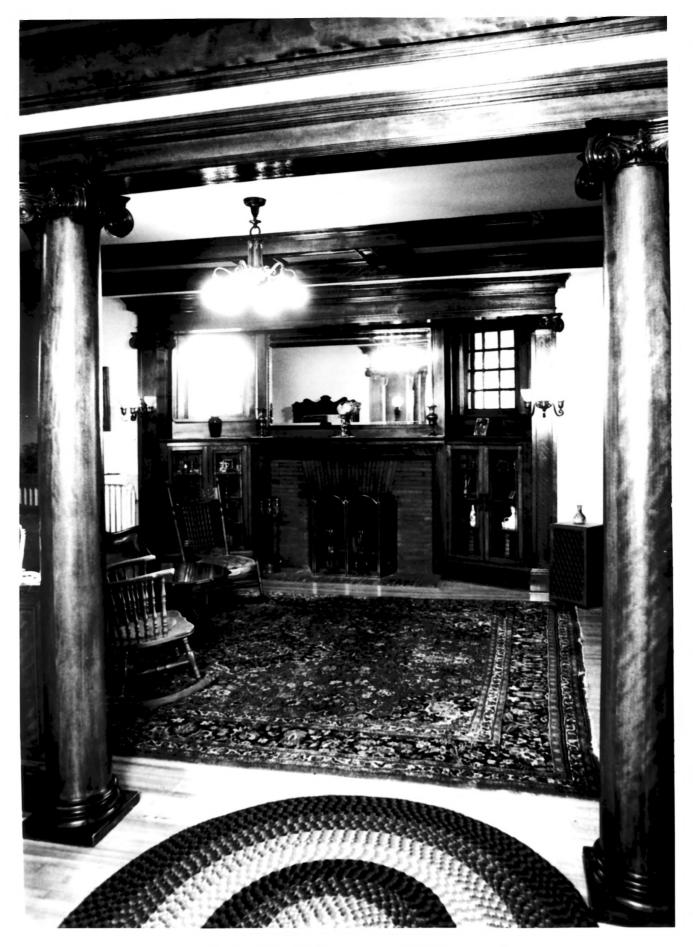

East wall of living room

**SEP** 3 0 1980

Photo 6 of 14

Cass Co.

Photo credit: Jamie Penuel, Foss-Engelstad-Foss, Fargo, ND
Date of photo: June, 1980
Location of negative: State Historical Society of North Dakota
Liberty Memorial Building
Bismarck, ND 58505

North wall of living room

**SEP** 3 0 1980

MOV O TO

Photo 7 of 14

Cass co.

Photo credit: Jamie Penuel, Foss-Engelstad-Foss, Fargo, ND
Date of photo: June, 1980
Location of negative: State Historical Society of North Dakota
Liberty Memorial Building
Bismarck, ND 58505