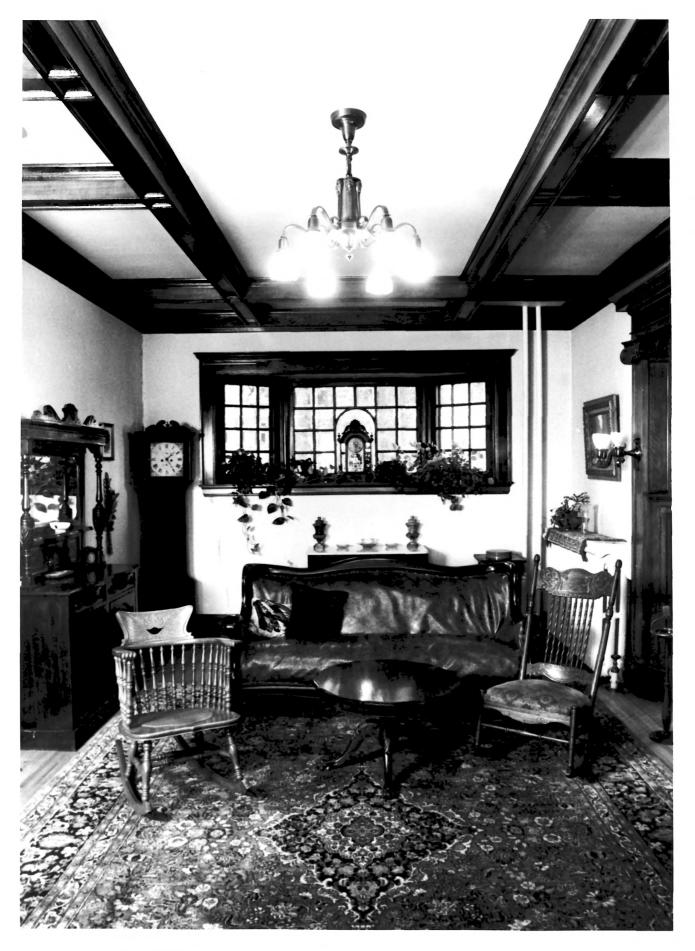

Sitting Room

SEP 3 0 198Q

Photo 8 of 14

NOV 25 1980

Cass Co.

Photo credit: Jamie Penuel, Foss-Engelstad-Foss, Fargo, ND
Date of photo: June, 1980
Location of negative: State Historical Society of North Dakota
Liberty Memorial Building
Bismarck, ND 58505