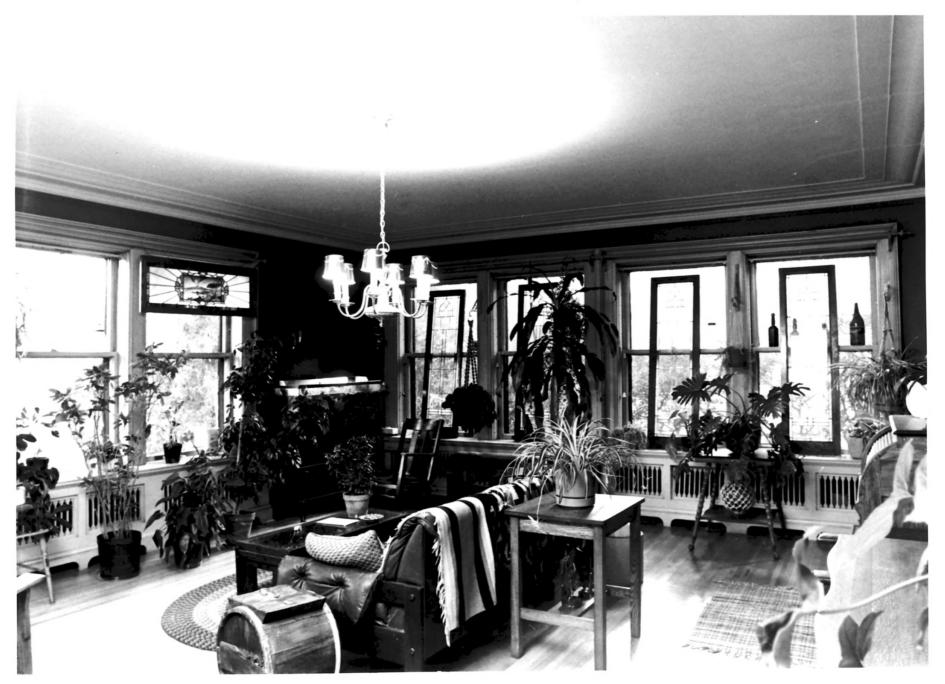

Oval dining room

Photo 9 of 14

Casa Co.

Photo credit: Jamie Penuel, Foss-Engelstad-Foss, Fargo, ND Date of photo: June, 1980 Location of negative: State Historical Society of North Dakota Liberty Memorial Building Bismarck, ND 58505