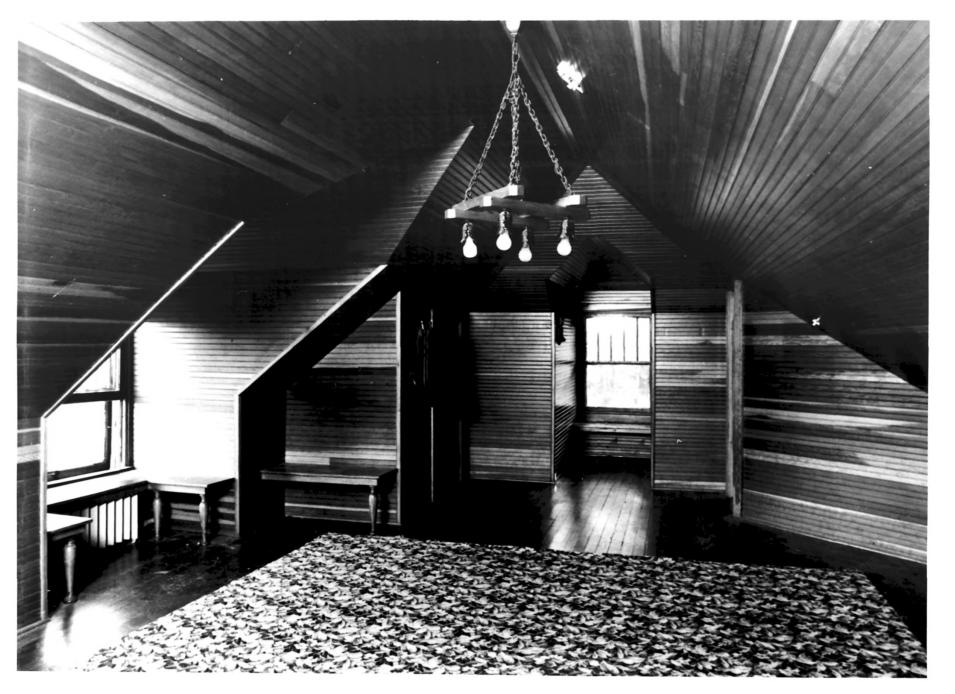

Bismarck, ND 58505

Third floor game room

**SEP** 3 0 1980

Photo 13 of 14

Cass Co.

Photo credit: Jamie Penuel, Foss-Engelstad-Foss, Fargo, ND

Date of photo: June, 1980

Location of negative: State Historical Society of North Dakota