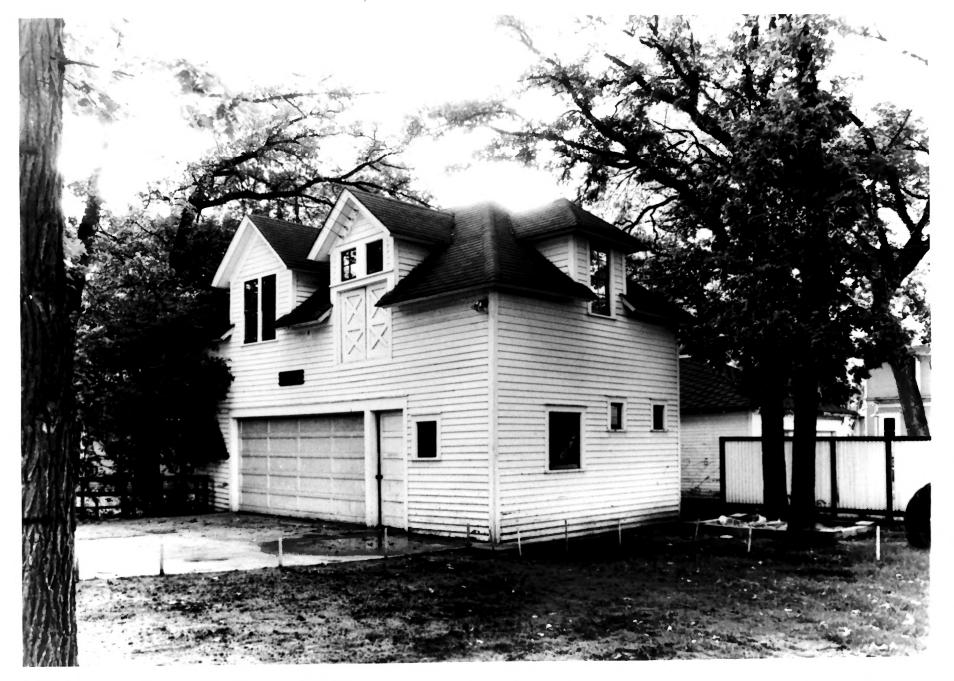

Carriage house from SE

Photo 4 of 14

Cass co.

Photo credit: Jamie Penuel, Foss-Engelstad-Foss, Fargo, ND Date of photo: June, 1980

Location of negative: State Historical Society of North Dakota Liberty Memorial Building Bismarck, ND 58505