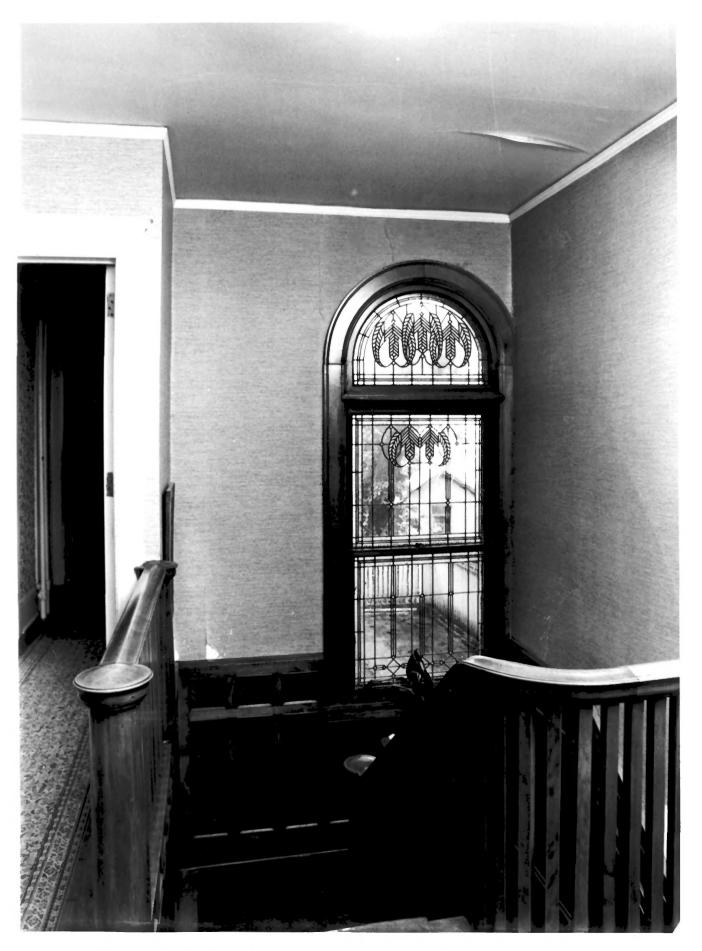

Stair landing

Photo 10 of 14

SEP 3 0 1980

NOV 25 1980

Cass co.

Photo credit: Jamie Penuel, Foss-Engelstad-Foss, Fargo, ND
Date of photo: June, 1980
Location of negative: State Historical Society of North Dakota
Liberty Memorial Building
Bismarck, ND 58505