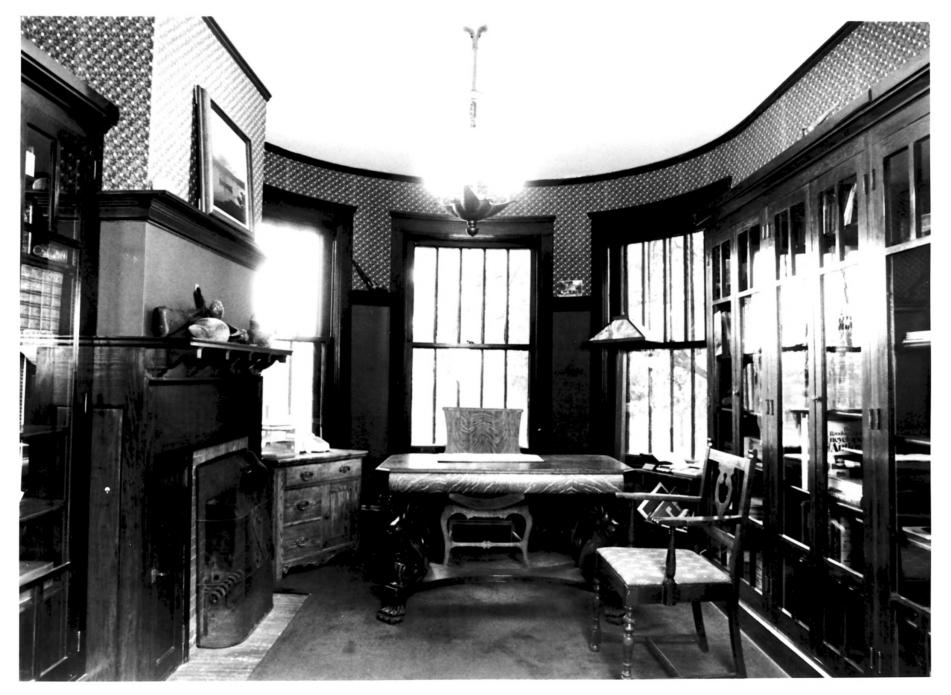

Study

Photo 11 of 14

Cass co.

Photo credit: Jamie Penuel, Foss-Engelstad-Foss, Fargo, ND Date of photo: June, 1980 Location of negative: State Historical Society of North Dakota

Liberty Memorial Building Bismarck, ND 58505