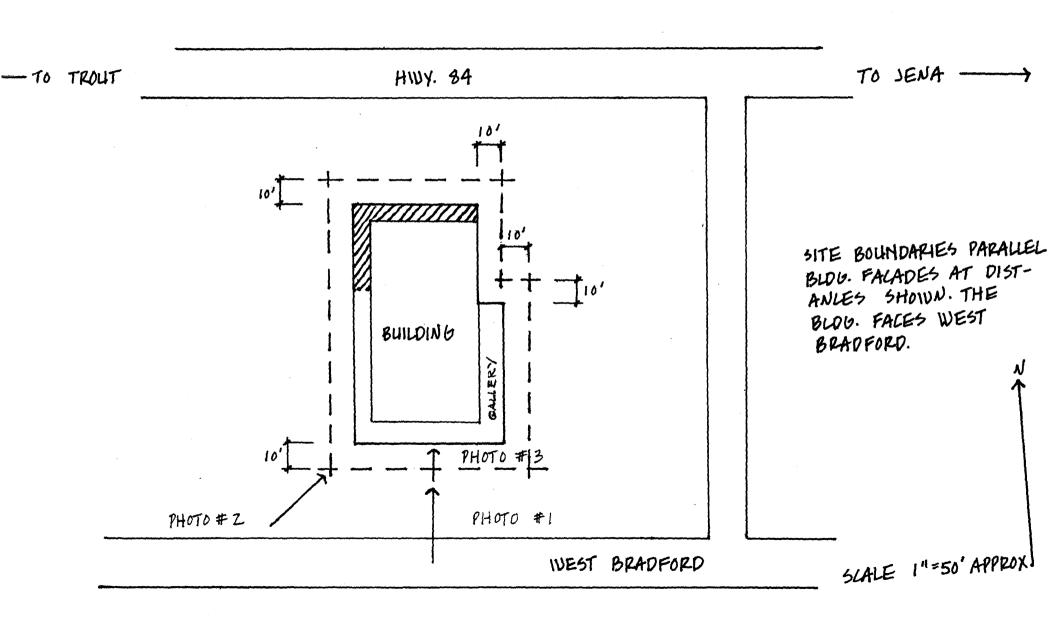

## 9. Major Bibliographical References

SEE CONTINUATION SHEET

| Acreage of nominated property Quadrangle name Jena, La. UMT References  A   1,5    5   8,0   7, 2,0 |                                                                                                                   |                      |                                  |                                |
|-----------------------------------------------------------------------------------------------------|-------------------------------------------------------------------------------------------------------------------|----------------------|----------------------------------|--------------------------------|
| A   1, 5     5   8, 0   7, 2, 0                                                                     | <u> </u>                                                                                                          |                      | Quadrangle s                     | scale 1=62500                  |
|                                                                                                     | 3 <sub>1</sub> 5 <sub>1</sub> 0 <sub>1</sub> 6 <sub>1</sub> 3 <sub>1</sub> 1 <sub>1</sub> 0 <sub>1</sub> Northing | Zone Ea D            | sting N                          | orthing                        |
| Verbal boundary description                                                                         | n and justification                                                                                               |                      |                                  |                                |
| Please refer to sket                                                                                | ch map.                                                                                                           |                      |                                  |                                |
| List all states and counties                                                                        | for properties overlapp                                                                                           | oing state or coun   | y boundaries                     |                                |
| state N/A                                                                                           | code                                                                                                              | county               |                                  | code                           |
| state                                                                                               | code                                                                                                              | county               |                                  | code                           |
| 11. Form Prep                                                                                       | pared By                                                                                                          |                      |                                  |                                |
| name/title Beth Willis and                                                                          | d Donnie Adams                                                                                                    |                      |                                  |                                |
| Decir willis and                                                                                    |                                                                                                                   |                      |                                  |                                |
|                                                                                                     | eum Association                                                                                                   | date                 | September 1                      |                                |
| street & number P.O. Box                                                                            | 1019                                                                                                              | teleph               | eth Willis: 31<br>one Donnie Ada | 8-992-4//1<br>ms: 318-992-8890 |
| city or town Jena                                                                                   |                                                                                                                   | state                | LA 71342                         |                                |
| 12. State Hist                                                                                      | oric Preser                                                                                                       | vation Of            | ficer Ce                         | tification                     |
| The evaluated significance of this                                                                  |                                                                                                                   |                      |                                  |                                |
| national                                                                                            |                                                                                                                   | local                |                                  |                                |
| As the designated State Historic                                                                    | Preservation Officer for the<br>erty for inclusion in the Na<br>edures set forth by the He                        | MICHAEL DAMICTAL AND | aamiii Ahaa ista t               |                                |
| oon inciedy nonlinate tills brob                                                                    | 11                                                                                                                | 23/1                 | 3h                               |                                |
| according to the criteria and proc                                                                  | er signature                                                                                                      |                      |                                  |                                |
| according to the criteria and proc                                                                  | Robert B                                                                                                          | . DeBliuex           |                                  | combon 7 1000                  |
| according to the criteria and proc                                                                  | Robert B                                                                                                          | . DeBliuex           | date Sep                         | cember 7, 1982                 |