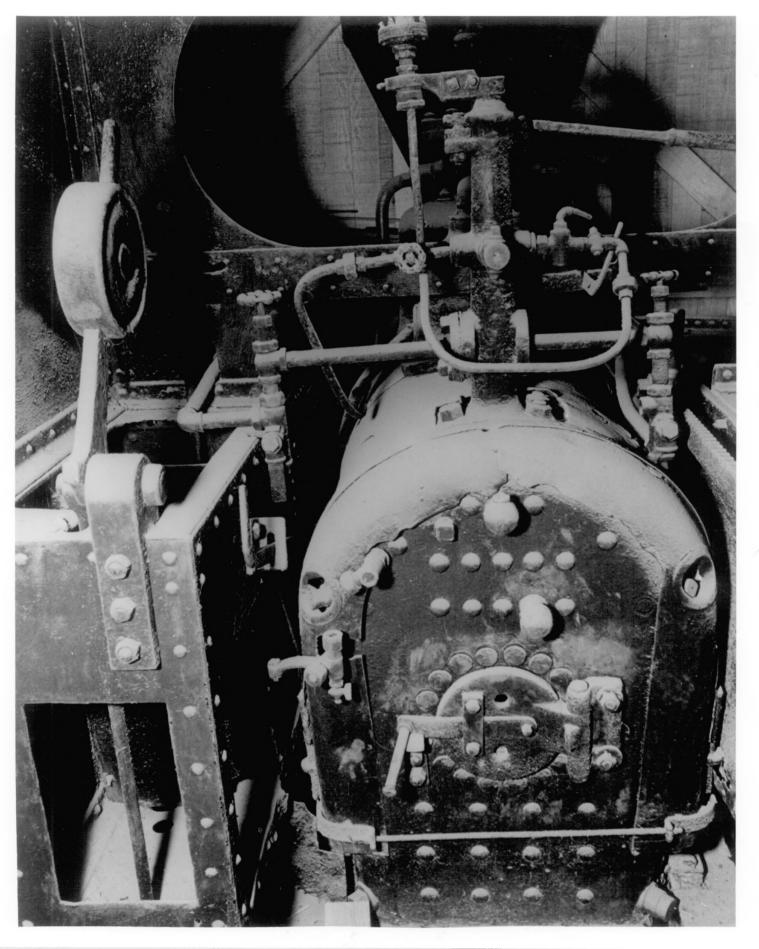

## JUL 18 1979

Puhi, Kauai Island, Hawaii Photo by George Bacon, 11/29/72 Neg in Grove Farm Museum Coll. Paulo Locomotive, Detail showing steam turret & controls and firebox door Photo #2

Grove Farm Co. Locomotives