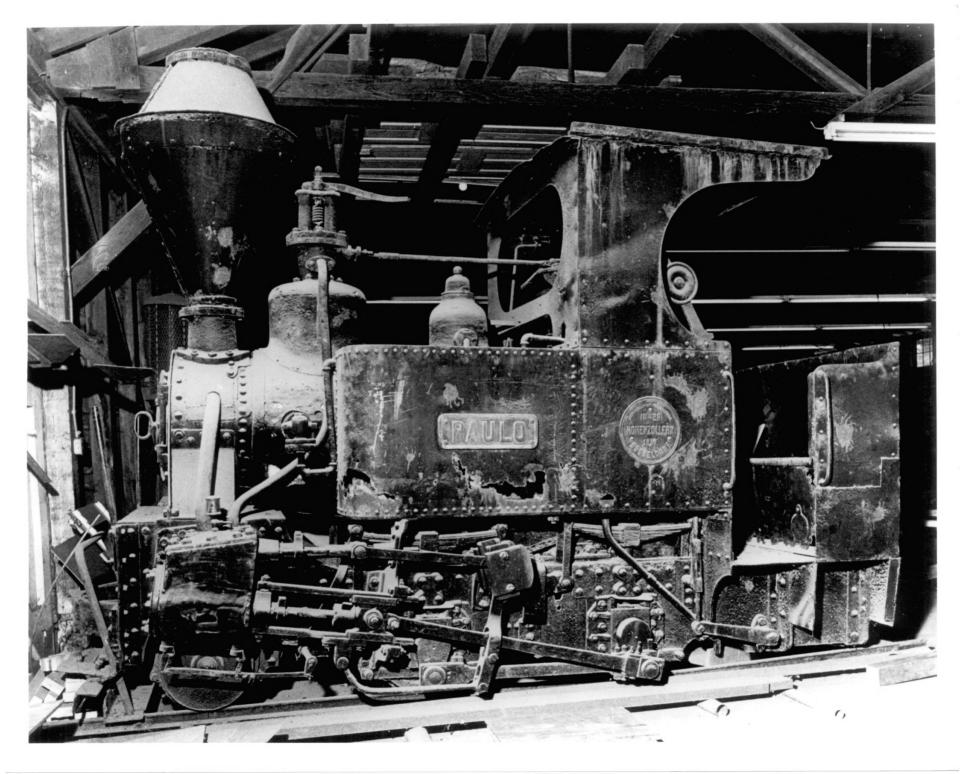

Kauar County
Grove Farm Co. Locomotives Puhi, Kauai Island, Hawaii Photo By George Bacon, 11/29/72 Neg. in Grove Farm Museum Coll. PAULO Locomotive, Hohenzollern #426 Photo #1

SEP 1 9 1979 JUL 1-8 1979