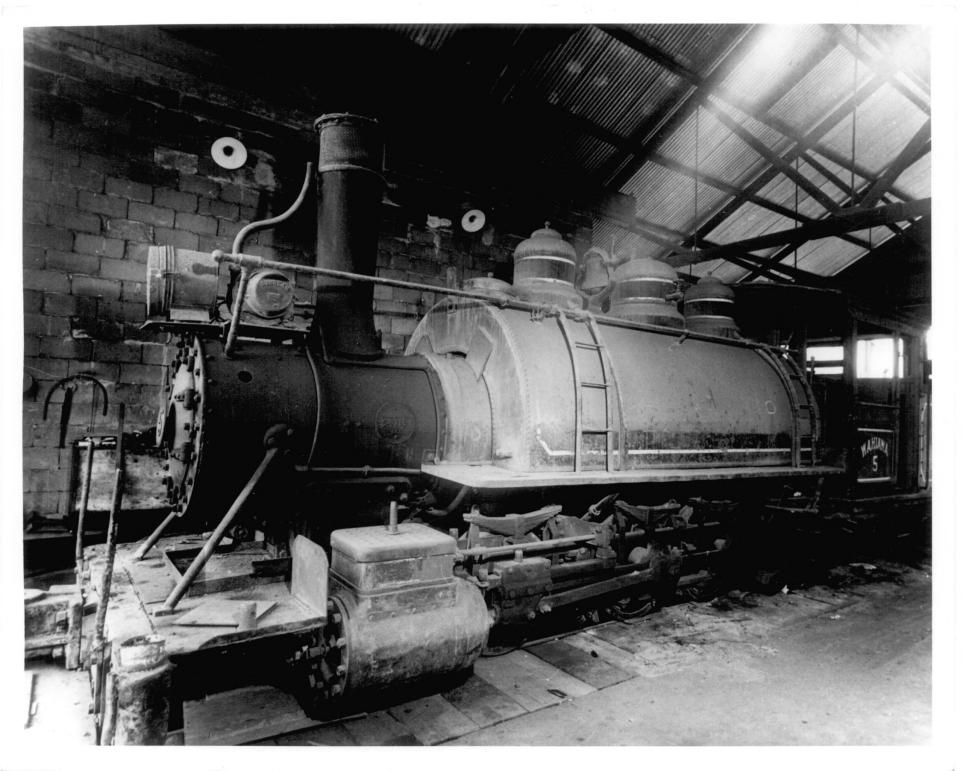

Grove Farm Co. Locomotives Puhi, Kauai Island, Hawaii Photo by George Bacon, 11/29/72 Neg. in Grove Farm Museum Coll. WAINIHA Locomotive, BLW # 42401 Photo #3

JUL 1.8 1979

Grove Farm Co. Locomotives Puhi, Kauai Island, Hawaii Photo by George Bacon, 11/29/ 72 Neg. in Grove Farm Museum Coll. WAHIAWAlocomotive, BLW #54719 Photo #4 JUL 18 1979