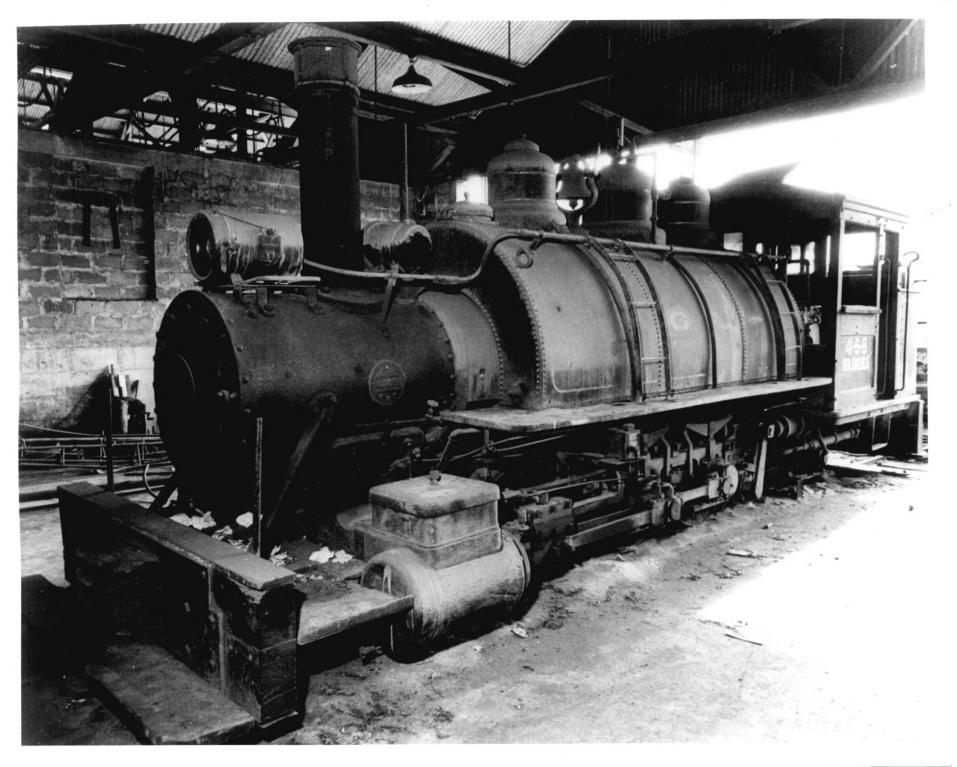

Grove Farm Co. Locomotives Puhi, Kauai Island, Hawaii Photo by George Bacon, 11/29/72 Neg. in Grove Farm Museum Coll. WAINIHA Locomotive, BLW # 42401 Photo #3

JUL 1.8 1979

Grove Farm Co. Locomotives Puhi, Kauai Island, Hawaii Photo by George Bacon, 11/29/ 72 Neg. in Grove Farm Museum Coll. WAHIAWAlocomotive, BLW #54719 Photo #4 JUL 18 1979