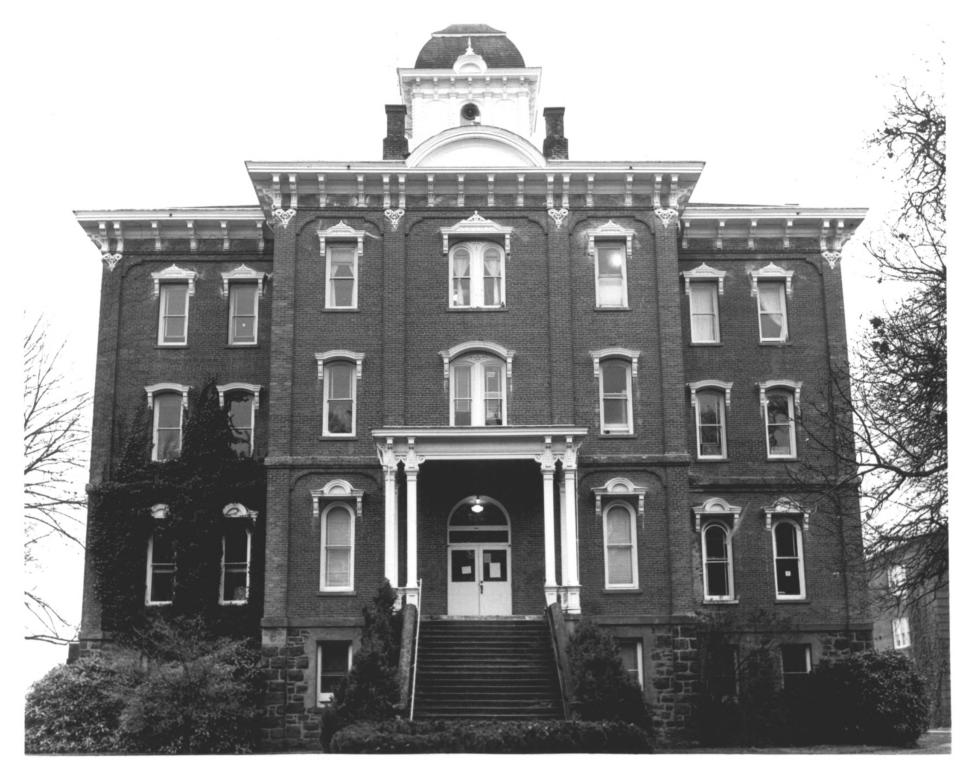

## Pioneer Hall - North Elevation Linfield College McMinnville, Oregan

Pioneer Hall, Linfield College McMinnville 1 of 4 Yamhill County, Oregon North, or front elevation FEB 23 1978

Patricia Fields Photo 1976 Linfield College McMinnville, Oregon 97128 SEP 2 7 1977