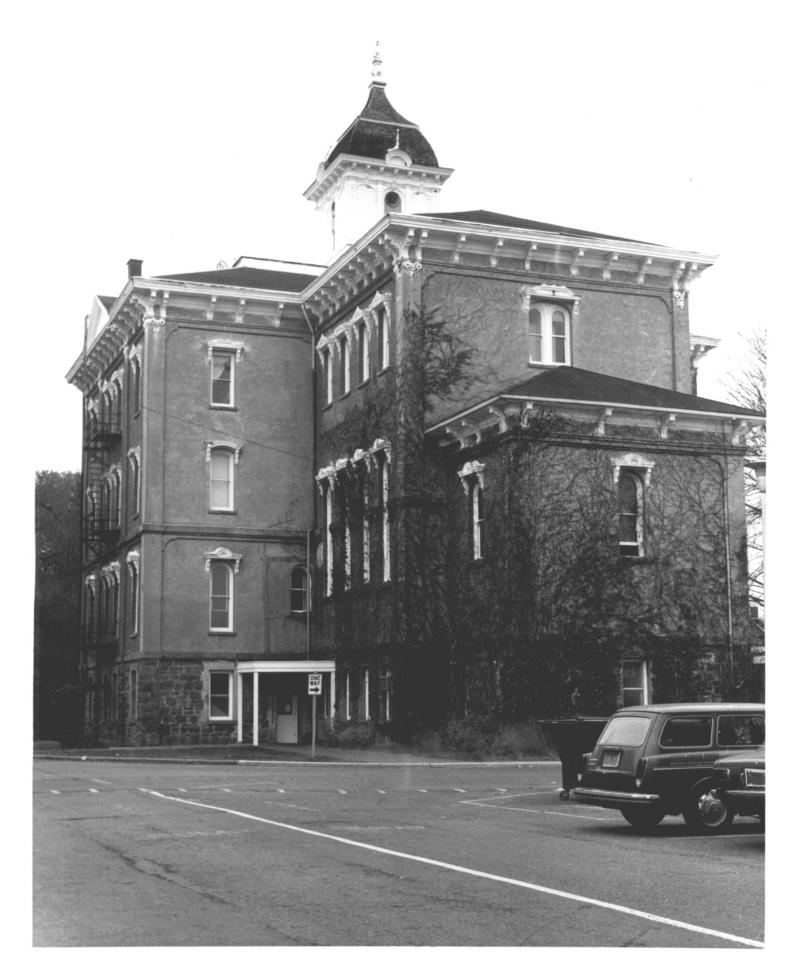

## Pioneer Hall-South (rear) Elevation Linfield College McMinnville, Organ

Pioneer Hall, Linfield College
McMinnville 2 of 4
Yamhill County, Oregon
South, or rear elevation
FEB 23 1978

Patricia Fields Photo 1976 Linfield College McMinnville, Oregon 97128 SEP 271977