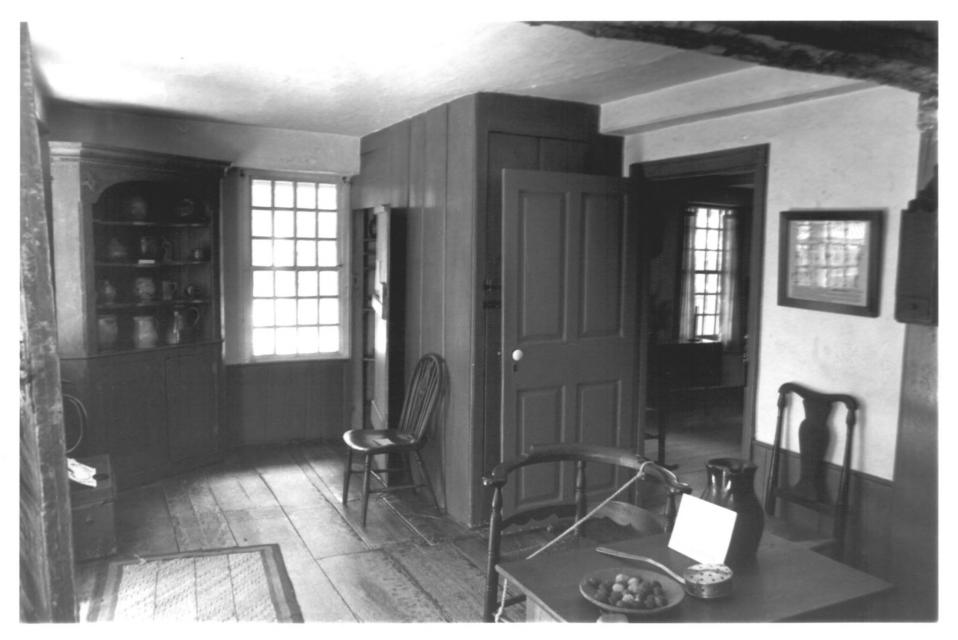

### KEELER TAVERN, Ridgefield, CT

Susan Ryan, photo, 8/1979 Filed with Connecticut Historical Commission, Hartford, CT

Keeler Tavern, interior, dining room fireplace (northeast room), northwest view.

KEELER TAVERN, Ridgefield, CT Susan Ryan, photo, 8/1979 Filed with Connecticut Historical Commission. Hartford. CT Keeler Tavern, interior, tap room

(southwest room), southwest view.