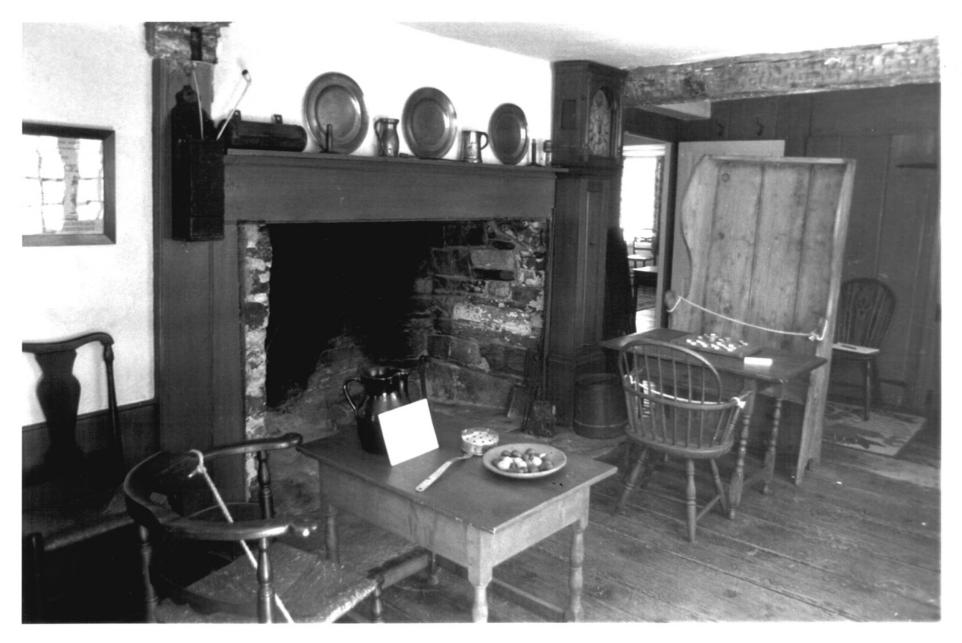

(southwest room), southwest view.

# KEELER TAVERN, Ridgefield, CT Susan Ryan, photo, 8/1979 Filed with Connecticut Historical Commission, Hartford, CT

Keeler Tavern, interior, tap room (southwest room), southeast view.

KEELER TAVERN, Ridgefield, CT Susan Ryan, photo, 8/1979 Filed with Connecticut Historical Commission, Hartford, CT Keeler Tavern, interior, Gilbert wing, summer dining room. west view.