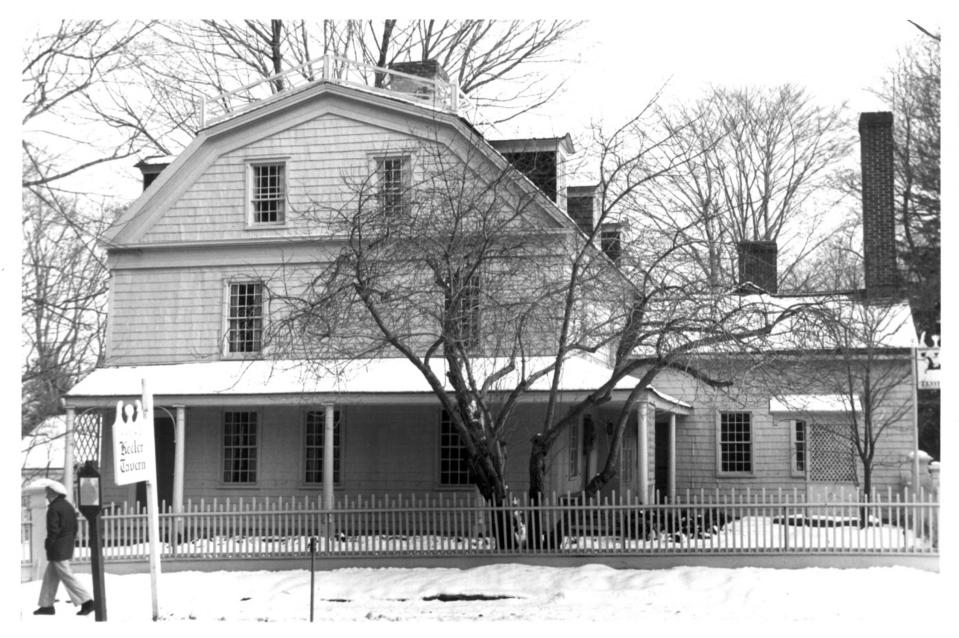

KEELER TAVERN, Ridgefield, CT John McKeon, photo, 10/1978 Filed with Connecticut Historical Commission, Hartford, CT Keeler Tavern, exterior, northeast view.