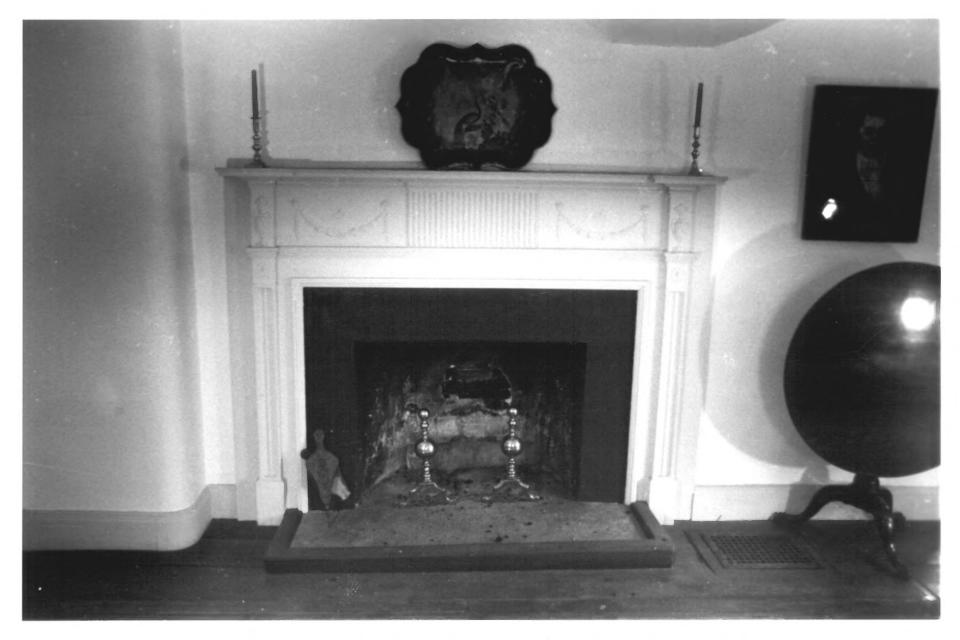

## KEELER TAVERN, Ridgefield, CT John McKeon, photo, 10/1978 Filed with Connecticut Historical Commission, Hartford, CT

Keeler Tavern, exterior, west view. 2

KEELER TAVERN, Ridgefield, CT Susan Ryan, photo, 8/1979 Filed with Connecticut Historical Commission. Hartford, CT Keeler Tavern, interior, parlor (northwest room), northwest view.

### KEELER TAVERN, Ridgefield, CT

Susan Ryan, photo, 8/1979 Filed with Connecticut Historical Commission, Hartford, CT

Keeler Tavern, interior, dining room fireplace (northeast room), northwest view.

KEELER TAVERN, Ridgefield, CT Susan Ryan, photo, 8/1979 Filed with Connecticut Historical Commission. Hartford. CT Keeler Tavern, interior, tap room