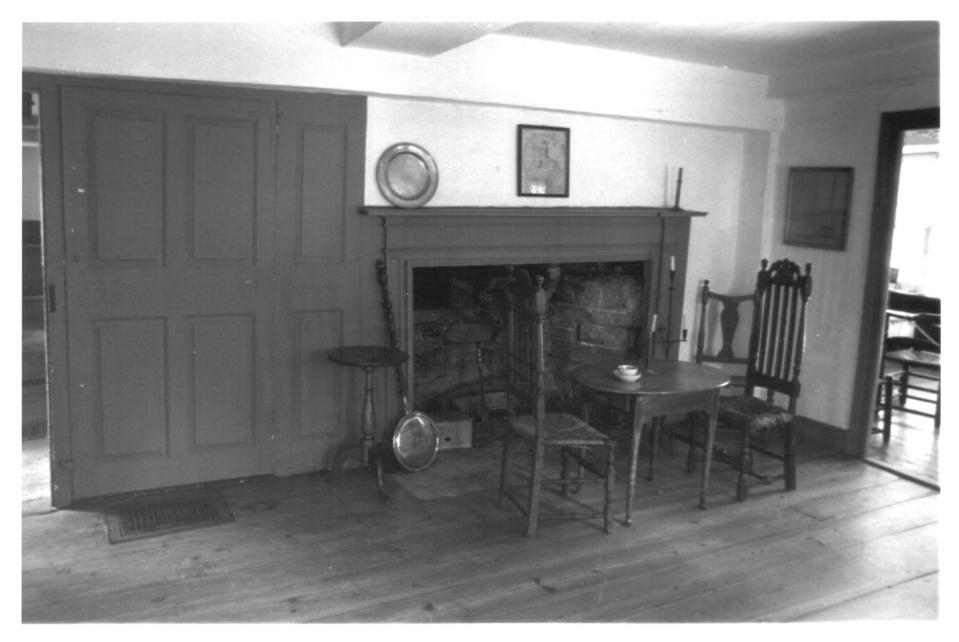

(southwest room), southwest view.

# KEELER TAVERN, Ridgefield, CT Susan Ryan, photo, 8/1979 Filed with Connecticut Historical Commission, Hartford, CT

Keeler Tavern, interior, tap room (southwest room), southeast view.

KEELER TAVERN, Ridgefield, CT Susan Ryan, photo, 8/1979 Filed with Connecticut Historical Commission, Hartford, CT Keeler Tavern, interior, Gilbert wing, summer dining room. west view.