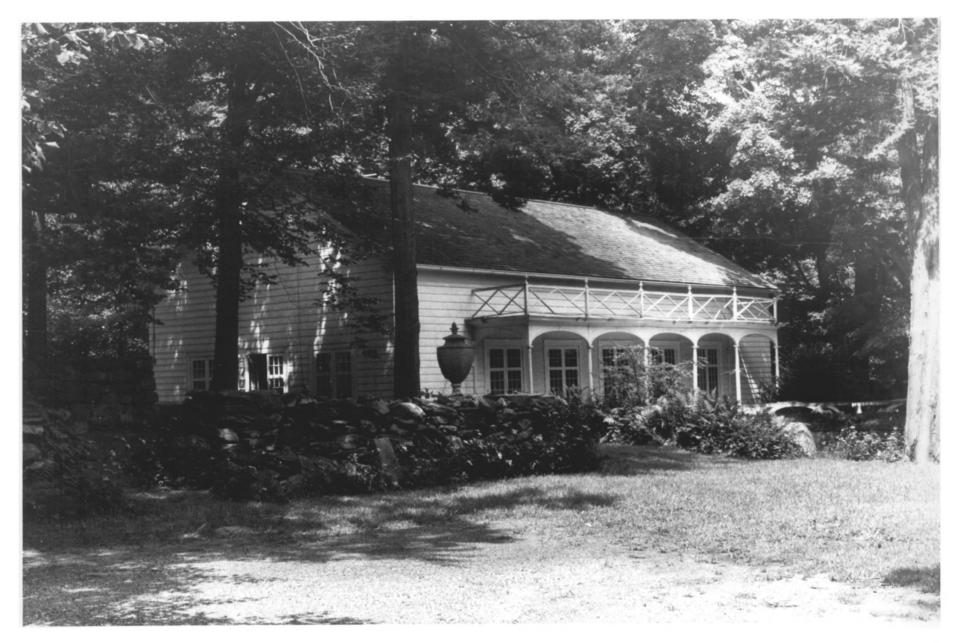

#### KEELER TAVERN, Ridgefield, CT

Susan Ryan, photo, 8/1979 Filed with Connecticut Historical Commission, Hartford, CT

Garden house, exterior, southeast view

8