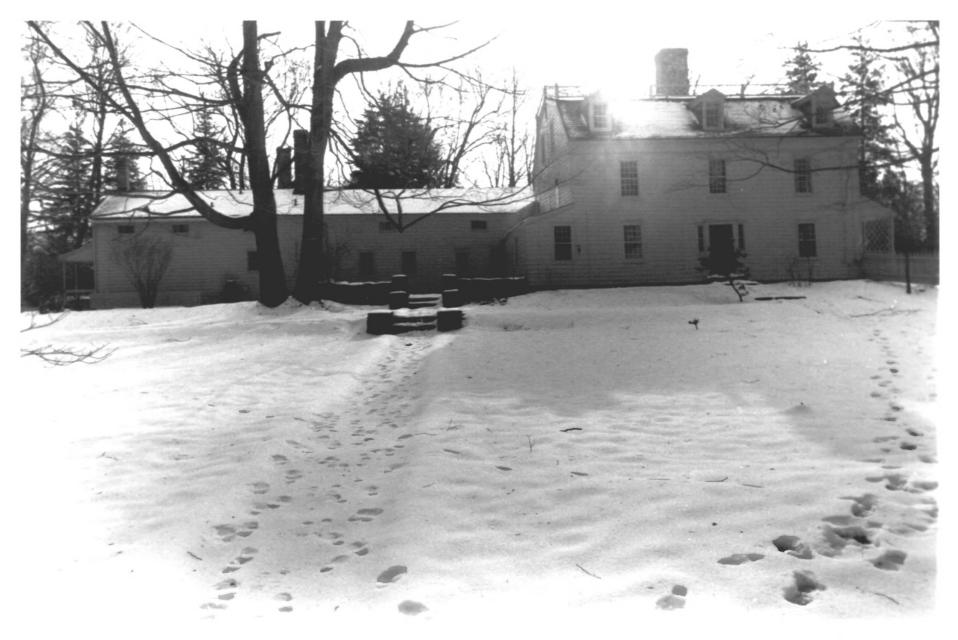

## KEELER TAVERN, Ridgefield, CT John McKeon, photo, 10/1978 Filed with Connecticut Historical Commission, Hartford, CT

Keeler Tavern, exterior, west view. 2

KEELER TAVERN, Ridgefield, CT Susan Ryan, photo, 8/1979 Filed with Connecticut Historical Commission. Hartford, CT Keeler Tavern, interior, parlor (northwest room), northwest view.