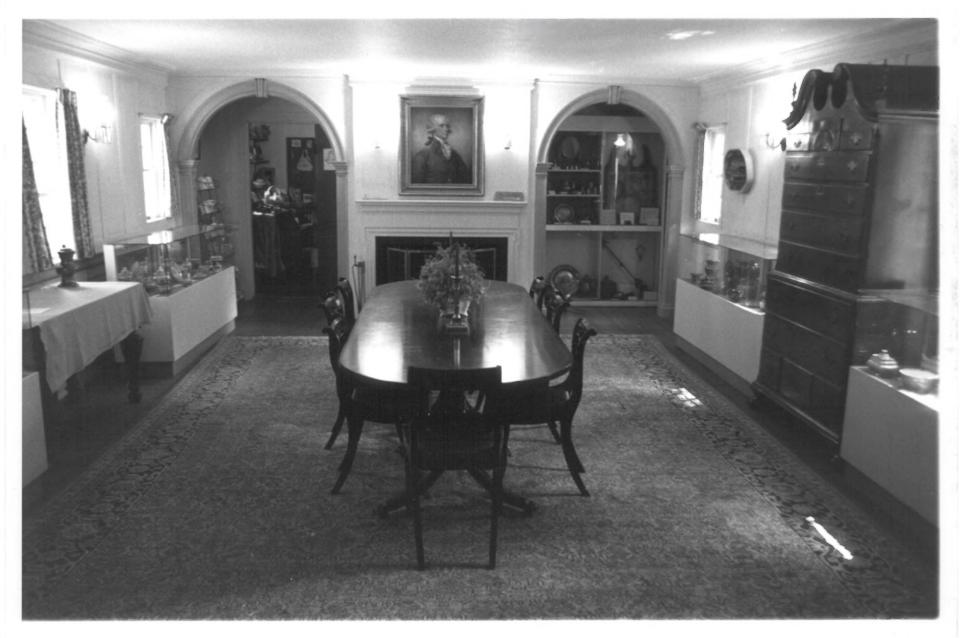

# KEELER TAVERN, Ridgefield, CT Susan Ryan, photo, 8/1979 Filed with Connecticut Historical Commission, Hartford, CT

Keeler Tavern, interior, tap room (southwest room), southeast view.

KEELER TAVERN, Ridgefield, CT Susan Ryan, photo, 8/1979 Filed with Connecticut Historical Commission, Hartford, CT Keeler Tavern, interior, Gilbert wing, summer dining room. west view.