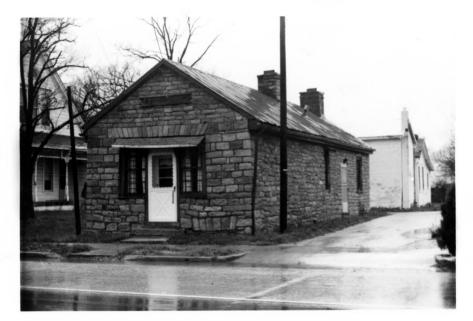

KENTUCKY HERITAGE COUNCIL STATE HISTORIC PRESERVATION OFFICE FRANKFORT, KENTUCKY 40601

| Name Bank of the Com                 | monwealth (BU-7) Street, between 1st & 2nd, |  |
|--------------------------------------|---------------------------------------------|--|
| W.side Buckman                       | Street, between 1st & 2nd,                  |  |
| Location Shepherdsvil                | lle, Bullitt County, Kentucky               |  |
| Photographer                         | Carolyn Murray Wooley                       |  |
| Date Taken                           | January 1984                                |  |
| Negative Location                    | Kentucky Heritage Council                   |  |
| View_ east end(front) and north side |                                             |  |
|                                      |                                             |  |
| Photo #l                             |                                             |  |