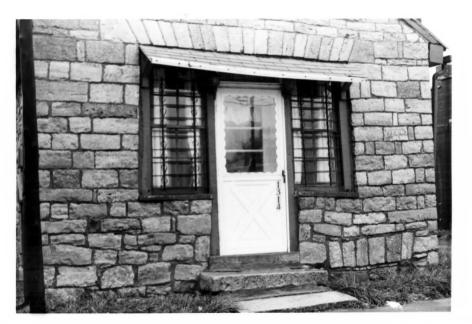

## KENTUCKY HERITAGE COUNCIL STATE HISTORIC PRESERVATION OFFICE FRANKFORT, KENTUCKY 40601

Ponk of the Commonwealth (DII 7)

|                        |              | monwearth (bu-1)              |
|------------------------|--------------|-------------------------------|
| W.sic                  | le Buckman   | Street, between 1st & 2nd,    |
| Location_              | Shepherdsvil | lle, Bullitt County, Kentucky |
| Photograph             |              | Carolyn Murray Wooley         |
| Date Taker             | 1            | January 1984                  |
| Negative I             | ocation      | Kentucky Heritage Council     |
| View_east front detail |              |                               |
|                        |              |                               |
| Photo #                | 2            |                               |