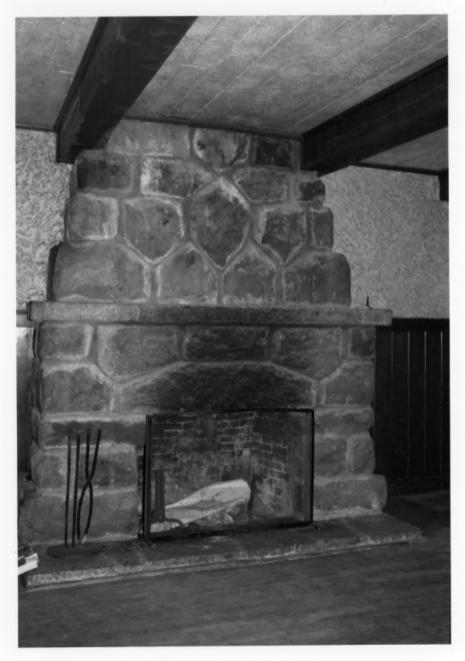

NPS photo by Laura Soullière Harrison 8/85

Living room fireplace Superintendent's Residence

Crater Lake National Park

NPS photo by Laura Soullière Harrison 8/85

Crater Lake Superintendent's Residence

Living Room Fireplace

Crater Lake National Park

NPS Photo by Laura Soulliere Harrison 8/85