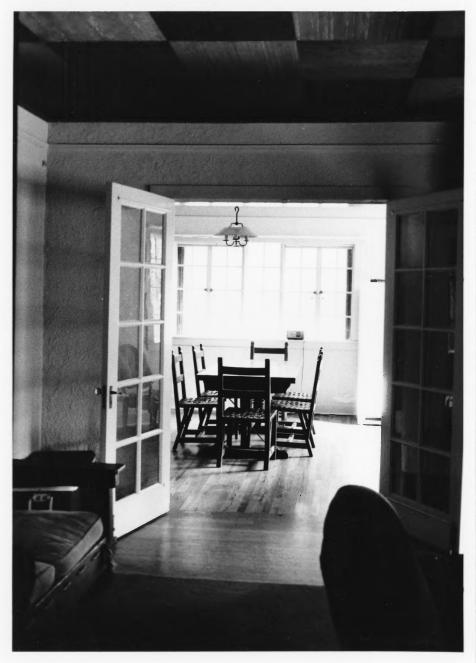

Looking from living room into dining room, Superintendent's Residence

Crater Lake National Park

NPS photo by Laura Soullière Harrison
8/85

Original Dining room furnishings Superintendent's Residence

Crater Lake National Park