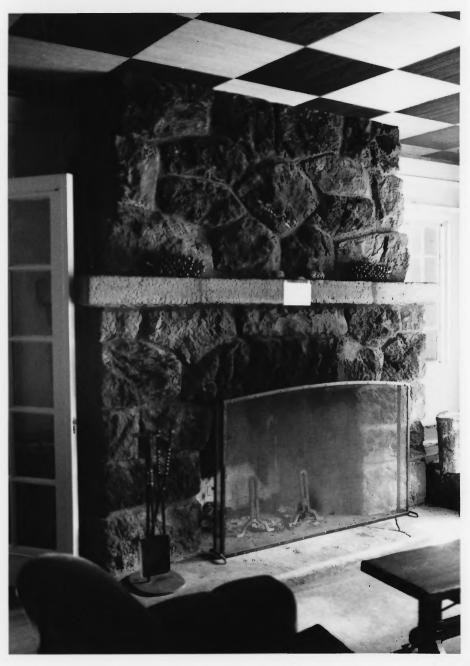

NPS photo by Laura Soullière Harrison 8/85

Living room fireplace Superintendent's Residence

Crater Lake National Park

NPS photo by Laura Soullière Harrison 8/85

Crater Lake Superintendent's Residence

Living Room Fireplace

Crater Lake National Park

NPS Photo by Laura Soulliere Harrison 8/85