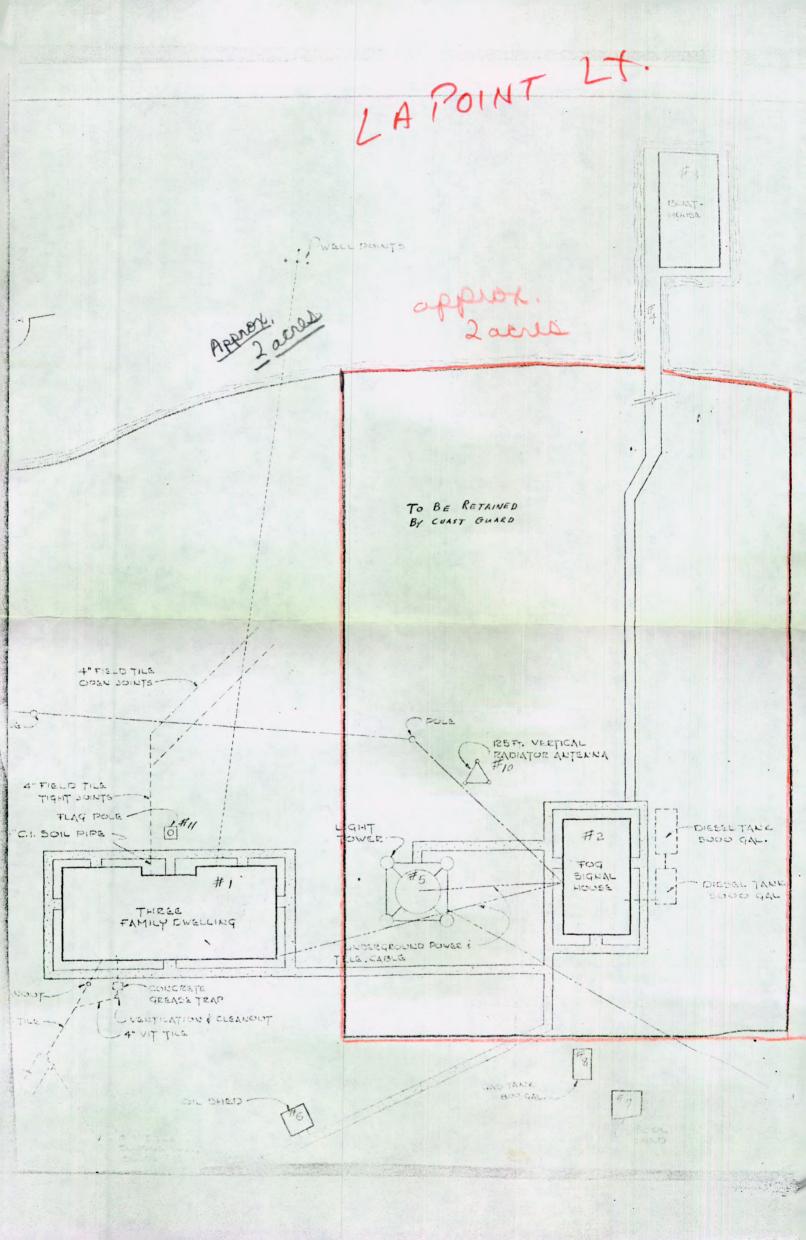

## DESCRIPTION (CONTINUED)

cast iron stair tower, which supports the circular staircase, with an outside diameter of 6 feet, consisting of cast iron plates 11/32 inch thick. Overall, the lighthouse is 65 feet 3 inches tall from the base to the top of the ventilator ball, while the focal plane of the lens is 70 feet above the mean low water level of the lake. In addition, there is a rectangular frame building, 22 feet by 40 feet, with a gabled roof and corrugated iron siding, built in 1890-1891 to house the fog signal equipment, none of which is extant.