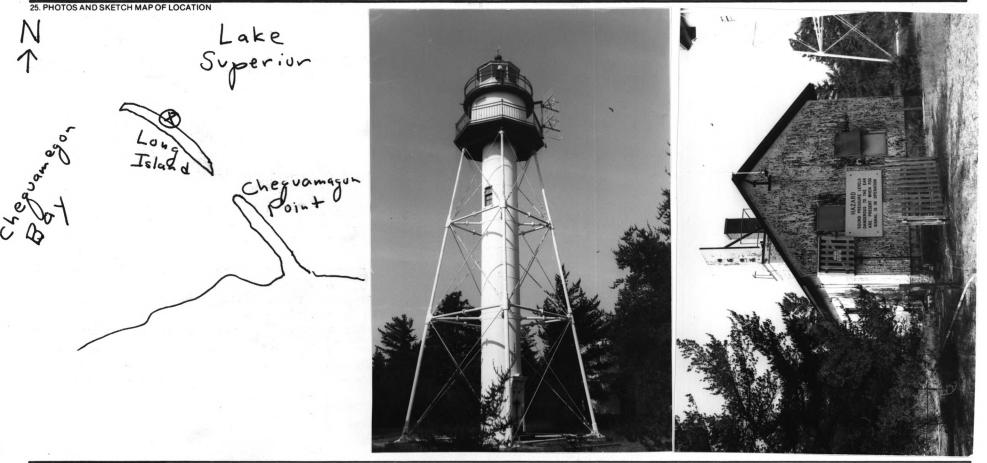

## DESCRIPTION (CONTINUED)

cast iron stair tower, which supports the circular staircase, with an outside diameter of 6 feet, consisting of cast iron plates 11/32 inch thick. Overall, the lighthouse is 65 feet 3 inches tall from the base to the top of the ventilator ball, while the focal plane of the lens is 70 feet above the mean low water level of the lake. In addition, there is a rectangular frame building, 22 feet by 40 feet, with a gabled roof and corrugated iron siding, built in 1890-1891 to house the fog signal equipment, none of which is extant.