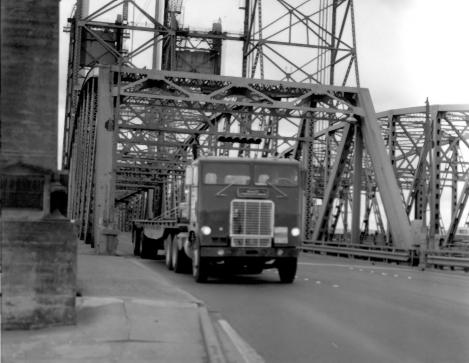

Vancouver-Portland Interstate Bridge

looking southwest

Vancouver-Portland Interstate Bridge Plaque, north portal

Vancouver-Portland Interstate Bridge detail of vertical lift, looking southwest

Vancouver-Portland Interstate Bridge
looking southwest