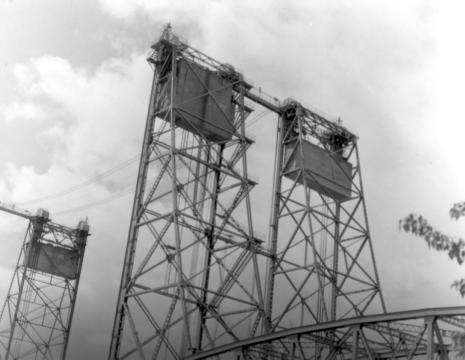

## Vancouver-Portland Interstate Bridge detail of vertical lift, looking

southwest

detail of vertical lift, looking southwest

Vancouver-Portland Interstate Bridge

Vancouver-Portland Interstate Bridge north portal

Vancouver-Portland Interstate Bridge Plaque, north portal

Vancouver-Portland Interstate Bridge detail of vertical lift, looking southwest

Vancouver-Portland Interstate Bridge
looking southwest