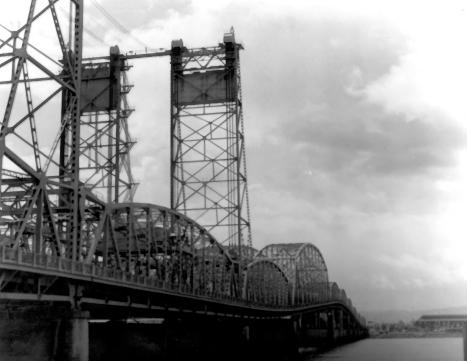

## Vancouver-Portland Interstate Bridge detail of vertical lift, looking

southwest

detail of vertical lift, looking southwest

Vancouver-Portland Interstate Bridge

Vancouver-Portland Interstate Bridge north portal

Vancouver-Portland Interstate Bridge Plaque, north portal

Vancouver-Portland Interstate Bridge detail of vertical lift, looking southwest

Vancouver-Portland Interstate Bridge
looking southwest