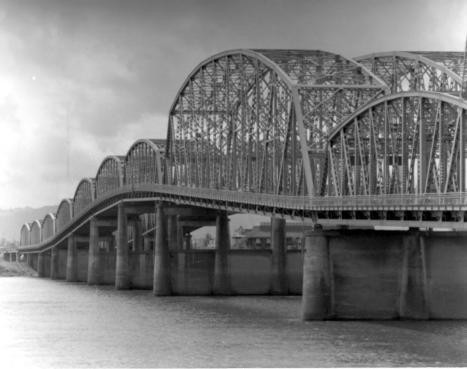

Vancouver-Portland Interstate Bridge

looking southwest

Vancouver-Portland Interstate Bridge Plaque, north portal

Vancouver-Portland Interstate Bridge detail of vertical lift, looking southwest

Vancouver-Portland Interstate Bridge
looking southwest