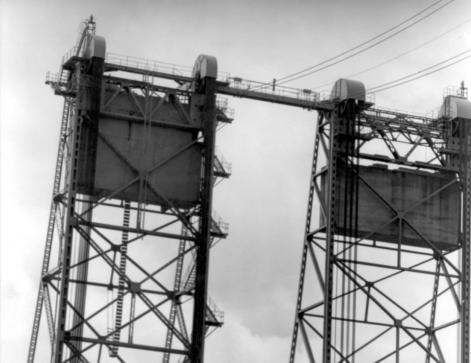

## Vancouver-Portland Interstate Bridge detail of vertical lift, looking

southwest

detail of vertical lift, looking southwest

Vancouver-Portland Interstate Bridge

Vancouver-Portland Interstate Bridge north portal

Vancouver-Portland Interstate Bridge Plaque, north portal

Vancouver-Portland Interstate Bridge detail of vertical lift, looking southwest

Vancouver-Portland Interstate Bridge
looking southwest