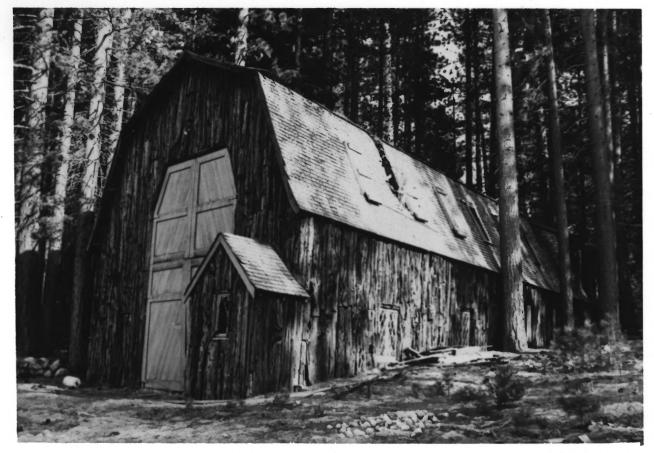

Heller Estate, boat house (92), view from northwest US Forest Service, Tahoe Basin Management Unit South Lake Tahoe, California James Hildinger and Tom D'Louhy October, 1978 \*

Heller Estate, main house, main hall fireplace (87), view 40 degrees magnetic US Forest Service, Tahoe Basin Management Unit South Lake Tahoe, California October, 1978