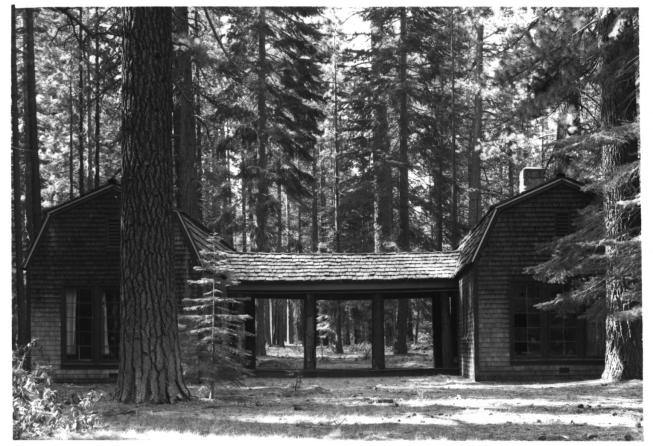

Heller Estate, twin cabins (96), view from north US Forest Service, Tahoe Basin Management Unit South Lake Tahoe, California James Hildinger and Tom D'Louhy October, 1978

Heller Estate, main house (85), view from south US Forest Service, Tahoe Basin Management Unit South Lake Tahoe, California James Hildinger and Tom D'Louhy October, 1978