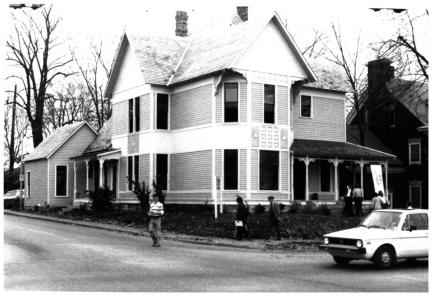

Photo #2 of 4

Morgan House Bloomington, Indiana Photographer: Jean Anderson Fall, 1981 Photo Date: Neg. Location: Jean Anderson West facade, camera facing east Photo #3 of 4

Morgan House Bloomington, Indiana Photographer: Jean Anderson Photo Date: Fall, 1981 Neg. Location: Jean Anderson North & West facades, camera facing southeast Photo #4 of 4