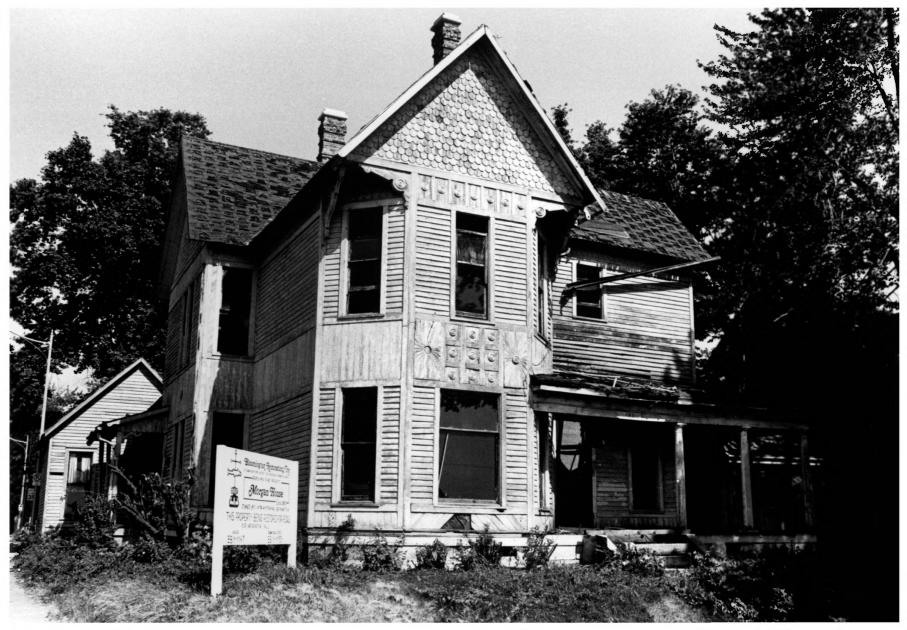

Morgan House Bloomington, Indiana Photographer:

Robert Fanelli Photo Date: July 8, 1981 Neg. Location: Robert Fanelli West facade, camera facing east Photo #1 of 4

Morgan House Bloomington, Indiana

Photographer: Robert Fanelli Photo Date: May 29, 1981 Neg. Location: Robert Fanelli North facade, camera facing south