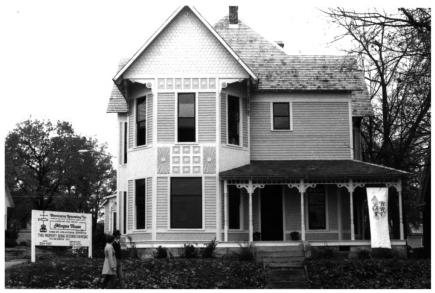

Photo #2 of 4

Morgan House Bloomington, Indiana Photographer: Jean Anderson Fall, 1981 Photo Date: Neg. Location: Jean Anderson West facade, camera facing east Photo #3 of 4

Morgan House Bloomington, Indiana Photographer: Jean Anderson Photo Date: Fall, 1981 Neg. Location: Jean Anderson North & West facades, camera facing southeast Photo #4 of 4