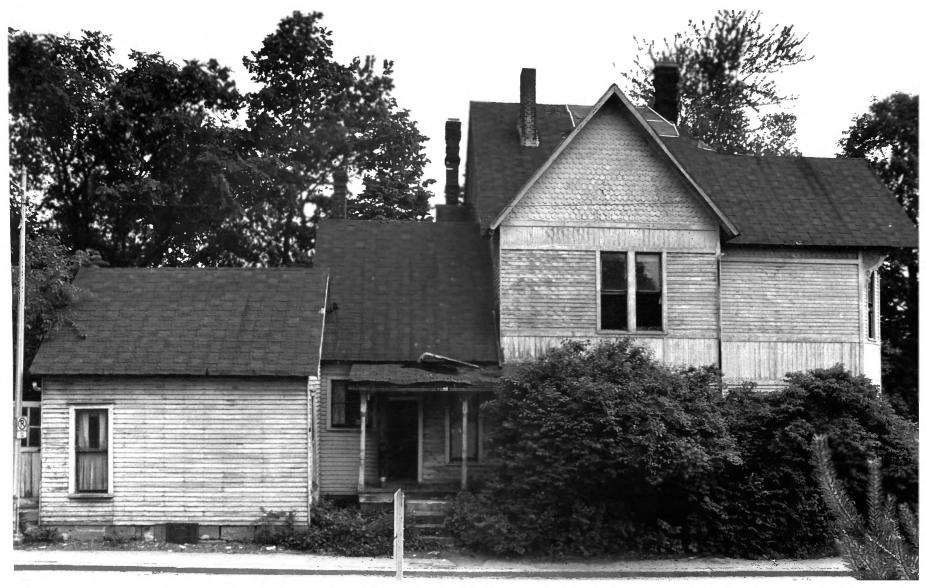

Morgan House Bloomington, Indiana Photographer:

Robert Fanelli Photo Date: July 8, 1981 Neg. Location: Robert Fanelli West facade, camera facing east Photo #1 of 4

Morgan House Bloomington, Indiana

Photographer: Robert Fanelli Photo Date: May 29, 1981 Neg. Location: Robert Fanelli North facade, camera facing south

Photo #2 of 4

Morgan House Bloomington, Indiana Photographer: Jean Anderson Fall, 1981 Photo Date: Neg. Location: Jean Anderson West facade, camera facing east Photo #3 of 4

Morgan House Bloomington, Indiana Photographer: Jean Anderson Photo Date: Fall, 1981 Neg. Location: Jean Anderson North & West facades, camera facing southeast Photo #4 of 4