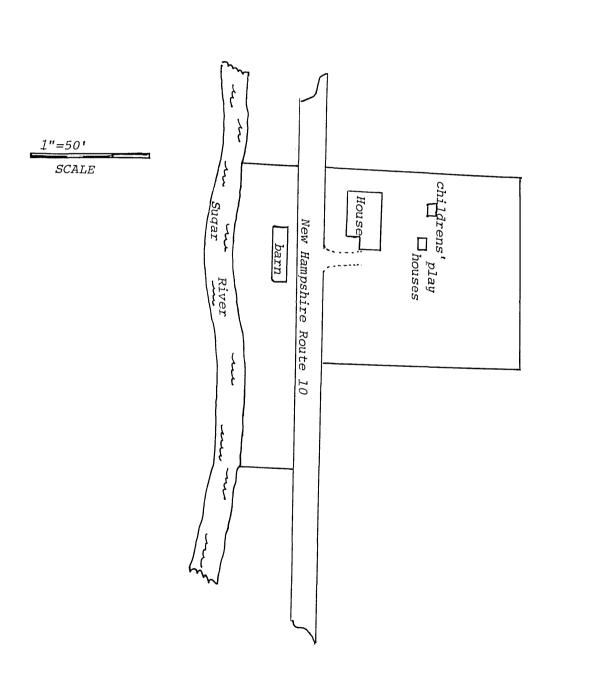

#### Verbal Boundary Description and Justification:

Boundaries of the nominated property are highlighted in yellow on the attached sketch map. These boundaries represent the historical acreage associated with the house.

UTM References:

Easting: 7-30-850 Northing: 47-98-340

#### CONTINUATION SHEET

| SITE NUMBER: #9 | CONTINUATION  | SHEET NUMBER: | #3 |
|-----------------|---------------|---------------|----|
| PROPERTY NAME:  | Welcome Acres |               |    |

N O

R T

Η