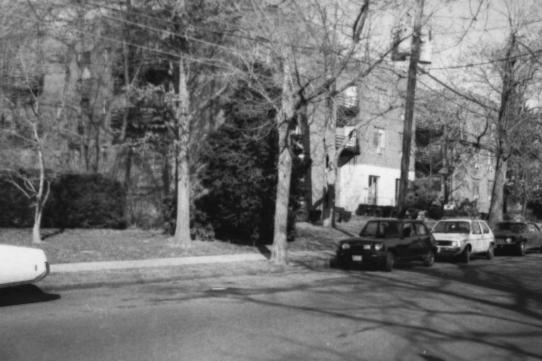

### Park Ave. & 9th Street - Looking up 9th St.

Crescent Area Historic District Plainfield, Union County 1979 DEC | 2 1980

#### Park Ave. & 9th Street - Looking up Park Ave.

Crescent Area Historic District Plainfield, Union County 1979

DEC 12 1980

Photo by Bill Bardwell 820 Carlton Ave. Plainfield, NJ 1979 NOV 1 2 1980

DEC 1 2 1980