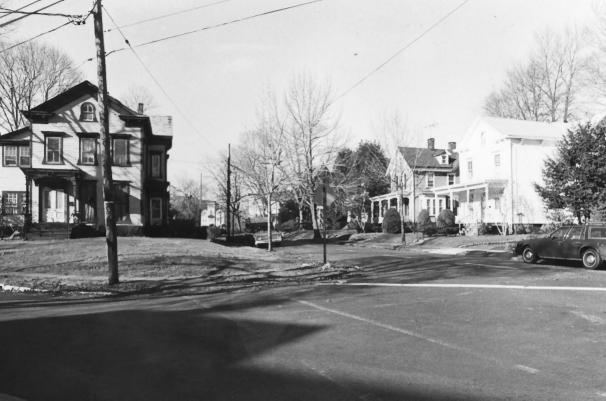

### Watchung Ave. & Franklin Place - Looking up Franklin Pl.

Crescent Area Historic District
Plainfield, Union County
1979

DEC | 2 | 9