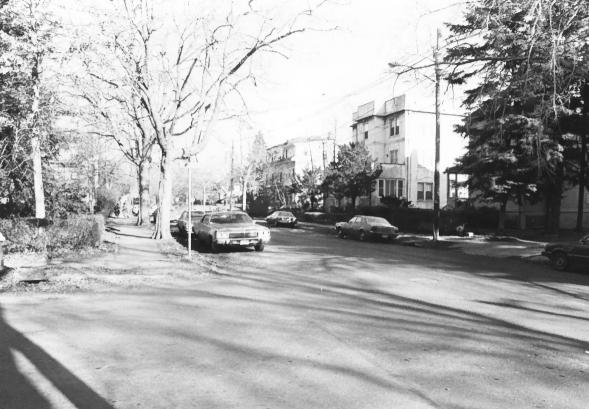

### Looking up 9th Street from half-way between Third and Second Place, looking at the West side of 9th Street

Crescent Area Historic District
Plainfield, Union County
1979

Photo by Bill Bardwell 820 Carlton Ave. Plainfield, NJ 1979