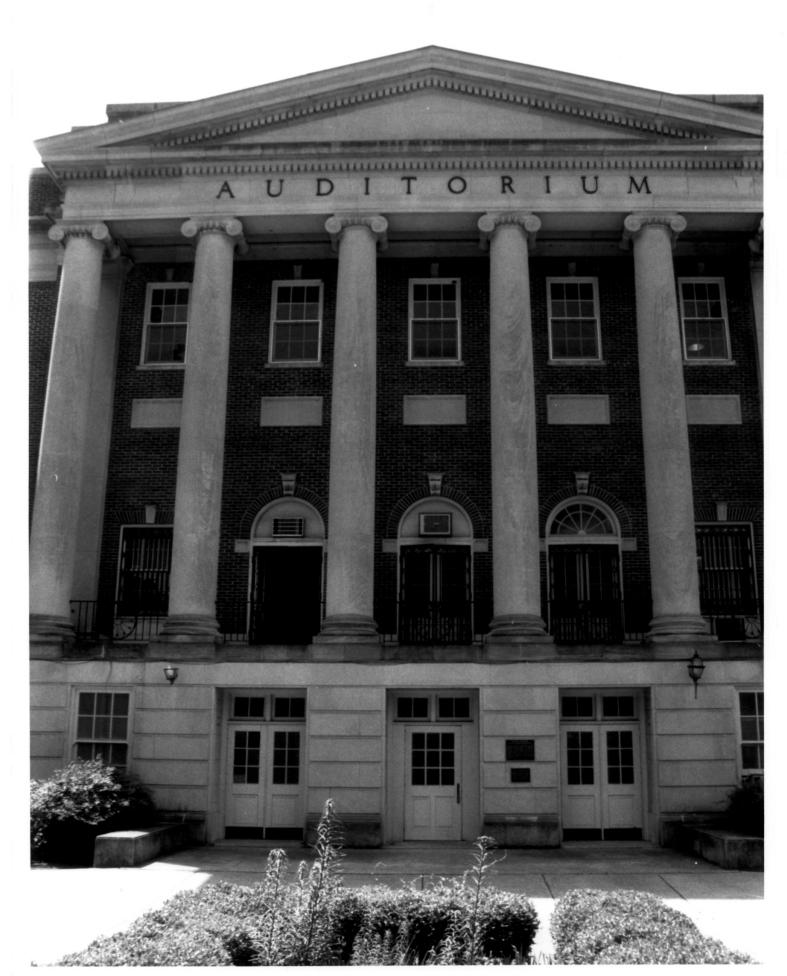

## SITE OF THE STAND IN THE SCHOOLHOUSE DOOR

ON JUNE 11, 1963, GOVERNOR GEORGE C. WALLACE FULFILLED A PLEDGE TO PREVENT COURT-ORDERED DESEGREGATION AT THE UNIVERSITY OF ALABAMA BY STANDING IN THE SCHOOLHOUSE DOOR. REPRESENTED BY DEPUTY ATTORNEY GENERAL NICHOLAS deb. KATZENBACH, THE ADMINISTRATION OF PRESIDENT JOHN F. KENNEDY FEDERALIZED THE NATIONAL GUARD AND ORDERED GOVERNOR WALLACE TO STEP ASIDE. AT 4:00 O'CLOCK THAT AFTERNOON, VIVIAN J. MALONE AND JAMES A. HOOD BECAME THE FIRST AFRICAN-AMERICAN STUDENTS TO ENROLL SUCCESSFULLY AT THE UNIVERSITY.

ERECTED BY S.G.A. 1990-91

FOSTER AUDITORIUM, 1939

NAMED FOR RICHARD CLARKE FOSTER (1895-1941), WHO, AS' PRESIDENT OF THE UNIVERSITY OF ALABAMA (1937-1941), RAISED ACADEMIC STANDARDS AND ENCOURAGED FACULTY AND GRADUATE RESEARCH.