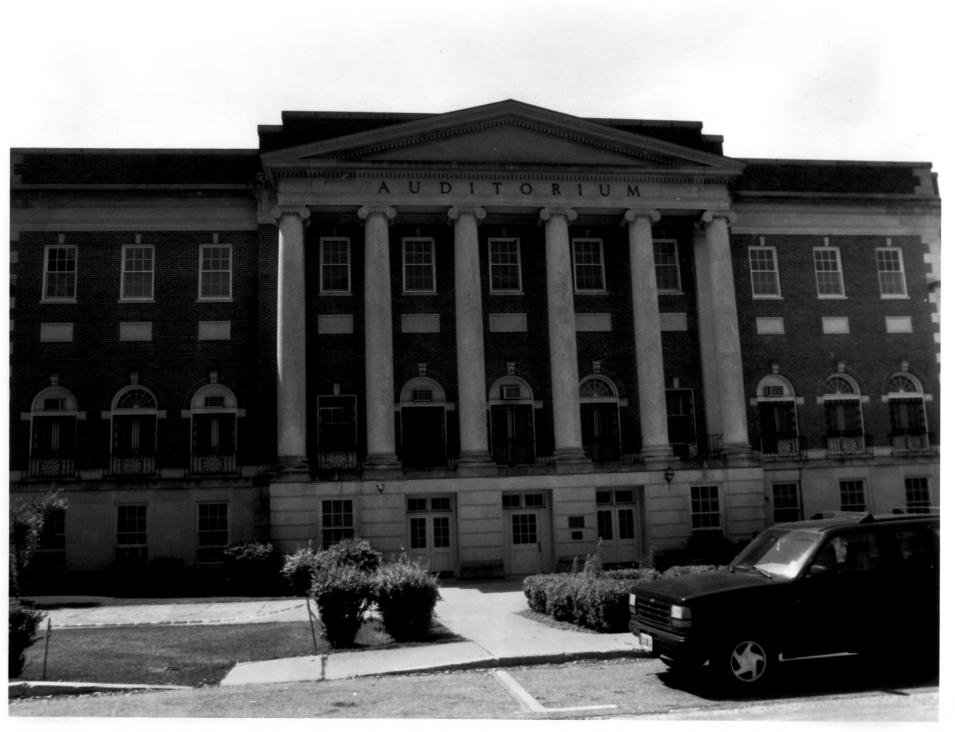

## SITE OF THE STAND IN THE SCHOOLHOUSE DOOR

ON JUNE 11, 1963, GOVERNOR GEORGE C. WALLACE FULFILLED A PLEDGE TO PREVENT COURT-ORDERED DESEGREGATION AT THE UNIVERSITY OF ALABAMA BY STANDING IN THE SCHOOLHOUSE DOOR. REPRESENTED BY DEPUTY ATTORNEY GENERAL NICHOLAS deb. KATZENBACH, THE ADMINISTRATION OF PRESIDENT JOHN F. KENNEDY FEDERALIZED THE NATIONAL GUARD AND ORDERED GOVERNOR WALLACE TO STEP ASIDE. AT 4:00 O'CLOCK THAT AFTERNOON, VIVIAN J. MALONE AND JAMES A. HOOD BECAME THE FIRST AFRICAN-AMERICAN STUDENTS TO ENROLL SUCCESSFULLY AT THE UNIVERSITY.

ERECTED BY S.G.A. 1990-91

FOSTER AUDITORIUM, 1939

NAMED FOR RICHARD CLARKE FOSTER (1895-1941), WHO, AS' PRESIDENT OF THE UNIVERSITY OF ALABAMA (1937-1941), RAISED ACADEMIC STANDARDS AND ENCOURAGED FACULTY AND GRADUATE RESEARCH.