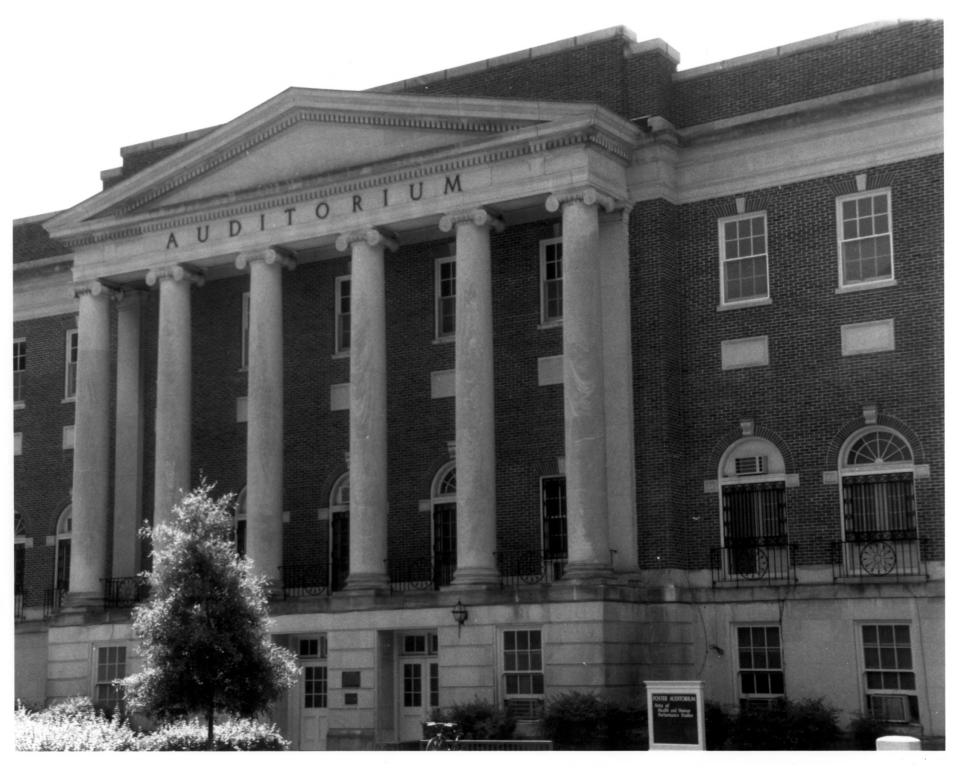

## SITE OF THE STAND IN THE SCHOOLHOUSE DOOR

ON JUNE 11, 1963, GOVERNOR GEORGE C. WALLACE FULFILLED A PLEDGE TO PREVENT COURT-ORDERED DESEGREGATION AT THE UNIVERSITY OF ALABAMA BY STANDING IN THE SCHOOLHOUSE DOOR. REPRESENTED BY DEPUTY ATTORNEY GENERAL NICHOLAS deb. KATZENBACH, THE ADMINISTRATION OF PRESIDENT JOHN F. KENNEDY FEDERALIZED THE NATIONAL GUARD AND ORDERED GOVERNOR WALLACE TO STEP ASIDE. AT 4:00 O'CLOCK THAT AFTERNOON, VIVIAN J. MALONE AND JAMES A. HOOD BECAME THE FIRST AFRICAN-AMERICAN STUDENTS TO ENROLL SUCCESSFULLY AT THE UNIVERSITY.

ERECTED BY S.G.A. 1990-91

FOSTER AUDITORIUM, 1939

NAMED FOR RICHARD CLARKE FOSTER (1895-1941), WHO, AS' PRESIDENT OF THE UNIVERSITY OF ALABAMA (1937-1941), RAISED ACADEMIC STANDARDS AND ENCOURAGED FACULTY AND GRADUATE RESEARCH.