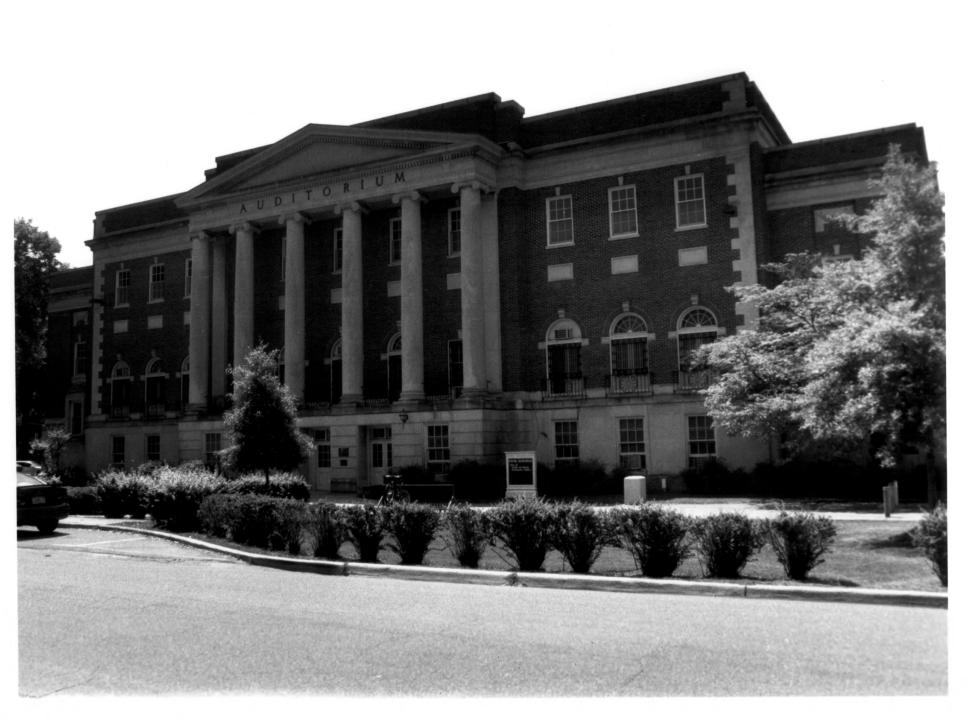

## SITE OF THE STAND IN THE SCHOOLHOUSE DOOR

ON JUNE 11, 1963, GOVERNOR GEORGE C. WALLACE FULFILLED A PLEDGE TO PREVENT COURT-ORDERED DESEGREGATION AT THE UNIVERSITY OF ALABAMA BY STANDING IN THE SCHOOLHOUSE DOOR. REPRESENTED BY DEPUTY ATTORNEY GENERAL NICHOLAS deb. KATZENBACH, THE ADMINISTRATION OF PRESIDENT JOHN F. KENNEDY FEDERALIZED THE NATIONAL GUARD AND ORDERED GOVERNOR WALLACE TO STEP ASIDE. AT 4:00 O'CLOCK THAT AFTERNOON, VIVIAN J. MALONE AND JAMES A. HOOD BECAME THE FIRST AFRICAN-AMERICAN STUDENTS TO ENROLL SUCCESSFULLY AT THE UNIVERSITY.

ERECTED BY S.G.A. 1990-91

FOSTER AUDITORIUM, 1939

NAMED FOR RICHARD CLARKE FOSTER (1895-1941), WHO, AS' PRESIDENT OF THE UNIVERSITY OF ALABAMA (1937-1941), RAISED ACADEMIC STANDARDS AND ENCOURAGED FACULTY AND GRADUATE RESEARCH.