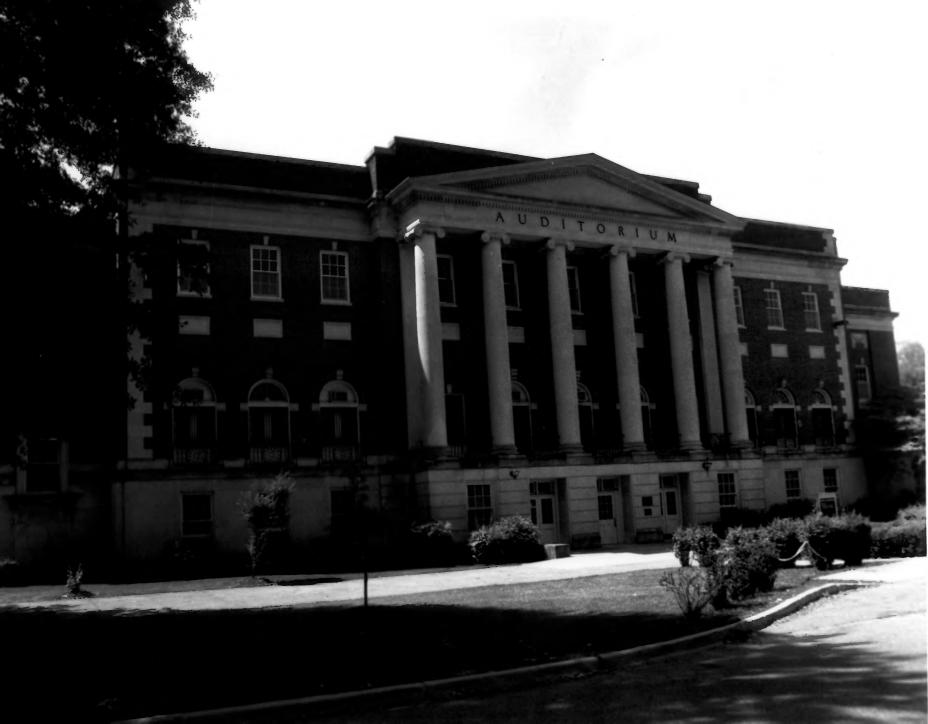

## SITE OF THE STAND IN THE SCHOOLHOUSE DOOR

ON JUNE 11, 1963, GOVERNOR GEORGE C. WALLACE FULFILLED A PLEDGE TO PREVENT COURT-ORDERED DESEGREGATION AT THE UNIVERSITY OF ALABAMA BY STANDING IN THE SCHOOLHOUSE DOOR. REPRESENTED BY DEPUTY ATTORNEY GENERAL NICHOLAS deb. KATZENBACH, THE ADMINISTRATION OF PRESIDENT JOHN F. KENNEDY FEDERALIZED THE NATIONAL GUARD AND ORDERED GOVERNOR WALLACE TO STEP ASIDE. AT 4:00 O'CLOCK THAT AFTERNOON, VIVIAN J. MALONE AND JAMES A. HOOD BECAME THE FIRST AFRICAN-AMERICAN STUDENTS TO ENROLL SUCCESSFULLY AT THE UNIVERSITY.

ERECTED BY S.G.A. 1990-91

FOSTER AUDITORIUM, 1939

NAMED FOR RICHARD CLARKE FOSTER (1895-1941), WHO, AS' PRESIDENT OF THE UNIVERSITY OF ALABAMA (1937-1941), RAISED ACADEMIC STANDARDS AND ENCOURAGED FACULTY AND GRADUATE RESEARCH.