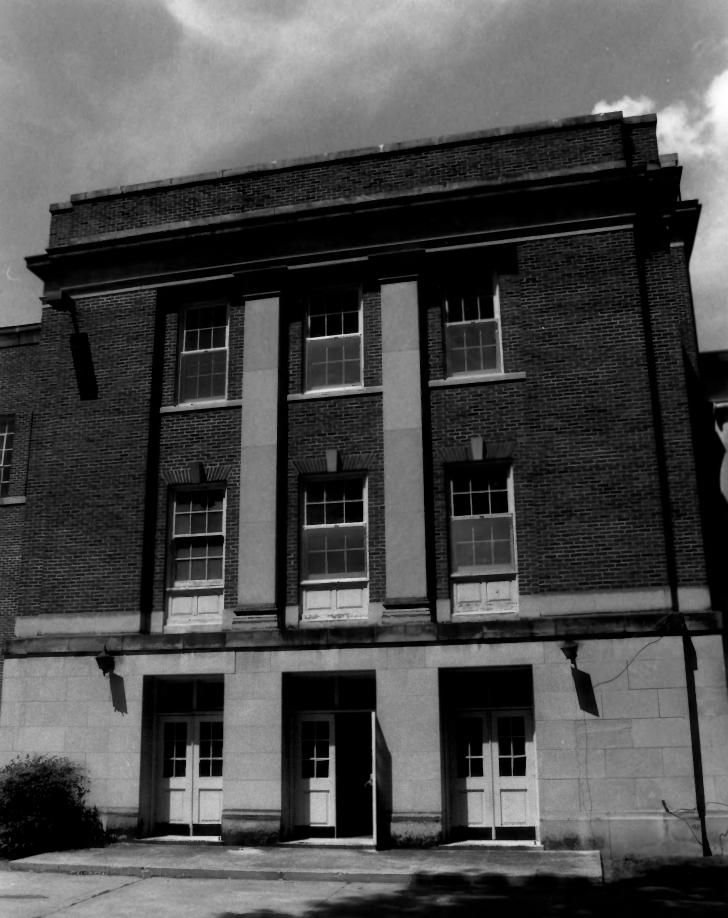

## SITE OF THE STAND IN THE SCHOOLHOUSE DOOR

ON JUNE 11, 1963, GOVERNOR GEORGE C. WALLACE FULFILLED A PLEDGE TO PREVENT COURT-ORDERED DESEGREGATION AT THE UNIVERSITY OF ALABAMA BY STANDING IN THE SCHOOLHOUSE DOOR. REPRESENTED BY DEPUTY ATTORNEY GENERAL NICHOLAS deb. KATZENBACH, THE ADMINISTRATION OF PRESIDENT JOHN F. KENNEDY FEDERALIZED THE NATIONAL GUARD AND ORDERED GOVERNOR WALLACE TO STEP ASIDE. AT 4:00 O'CLOCK THAT AFTERNOON, VIVIAN J. MALONE AND JAMES A. HOOD BECAME THE FIRST AFRICAN-AMERICAN STUDENTS TO ENROLL SUCCESSFULLY AT THE UNIVERSITY.

ERECTED BY S.G.A. 1990-91

FOSTER AUDITORIUM, 1939

NAMED FOR RICHARD CLARKE FOSTER (1895-1941), WHO, AS' PRESIDENT OF THE UNIVERSITY OF ALABAMA (1937-1941), RAISED ACADEMIC STANDARDS AND ENCOURAGED FACULTY AND GRADUATE RESEARCH.