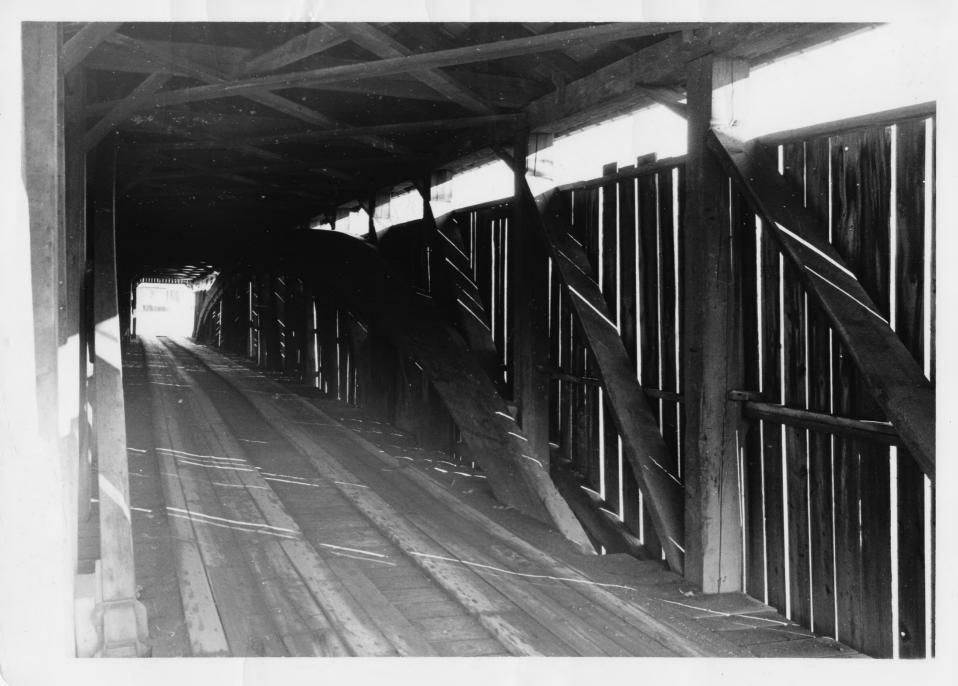

## NATIONAL REGISTER OF HISTORIC PLACES PROPERTY PHOTOGRAPH FORM

(Type all entries - attach to or enclose with photograph)

| 1. NAME                                                |                          |                                              |
|--------------------------------------------------------|--------------------------|----------------------------------------------|
| Pulp Mill Covered Bridge                               | AND/OR HISTORIC          | NUMERIC CODE (Assigned by NPS)  SEP 1 0 1974 |
| 2. LOCATION                                            |                          | 13/4                                         |
| STATE                                                  | COUNTY                   | TOWN                                         |
| Vermont                                                | Addison                  | Middlebury-Weybridge                         |
| STREET AND NUMBER                                      | 511617                   |                                              |
| Town road across Otter Ci                              | eek. 1.0 mile northwest  | of Middlebury Village                        |
| 3. PHOTO REFERENCE                                     | MLCEIVEU                 | 0/                                           |
| PHOTO CREDIT Hugh H. Henry                             | DATE 3 JAN 2 8 19        | NEGATIVE FILED AT                            |
| for Vt. Division of                                    | 2 0 19                   | Wermont Division of                          |
| Historic Sites                                         | October 1973 NATIONAL    | 用istoric Sites                               |
| 4. IDENTIFICATION                                      | REGIST                   | 18                                           |
| DESCRIBE VIEW, DIRECTION, ETC.                         | MINSTIN                  |                                              |
| View looking east of inte<br>truss and reinforcing arc | erior of south "barrel". | showing south outer                          |
| 1 of 3                                                 | PROPERTY OF THE          |                                              |