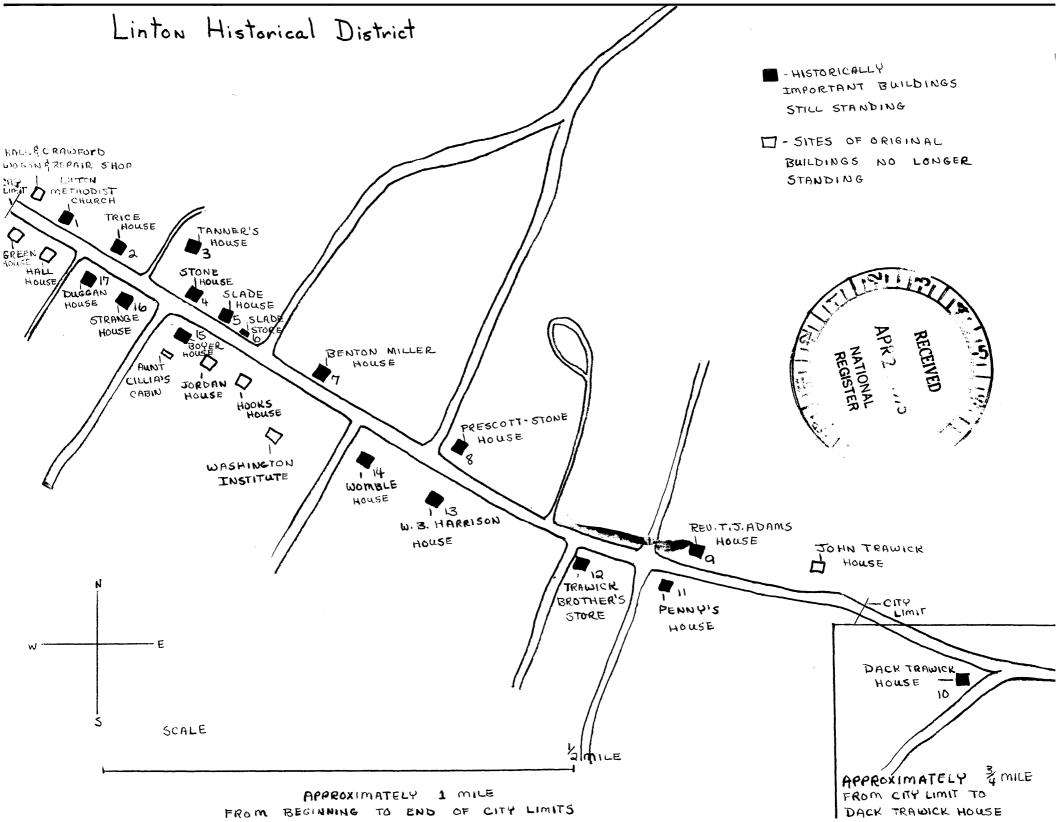

### DESCRIBE THE PRESENT AND ORIGINAL (IF KNOWN) PHYSICAL APPEARANCE

Linton, Georgia is a village in Hancock County founded officially on December 13, 1858 and was built around an academy known as the Washington Institute. The town reached its height of prosperity in the 1880's but has, in fact, changed in appearance and population only slightly since that time. Linton is exactly one mile long and has only one main street lined with large cedars and oaks. This street is actually secondary route 787 and has no other official name. Spartans call it the Linton Road and Lintonians call it the Sparta Road. Even though Linton has no traffic lights and only two stop signs, it does have some of the finest examples of mid-nineteenth century architecture in Georgia. All of Linton's houses and its two stores face the main street side by side set on large plots of land and are shaded by trees planted there in the 1850's.

Entering from the north, the first building on the left is Linton Methodist Church a simple, square, weatherboarded structure. The church, built in 1889-1890, has a pitched roof with three bays on the front composed of two windows on either side of a double door. Also, there are three asymetrical bays along the sides. Plain moldings around the windows and simple pilasters along the corners are the only decorative elements.

Continuing south, the first house on the left is known as the Trice House (c.1860). It is a small four room structure with a wide hall running down the center. Underneath is a basement made of homemade bricks from the kiln of John Trawick, one of the founders of Linton. After the Civil War, a Yankee soldier who had passed through Linton during Sherman's march to the sea, returned there and lived in this house for several years. The plan of the house reflects classical influence in its symmetry, but is a simple raised cottage with a hipped roof and shed porch. It has been relatively unaltered except for plumbing installation.

In a meadow to the left of the Trice House and setback from the road is the Tanner's House, so called because Ezekiel Trice built it for his tanner. It has been renovated and altered over the past with additions of rooms on the back and probably the porch itself, making the line of the pitched roof irregular. The house has a four bay front with two separate entrances which lead into two large front rooms. There is no hallway. Behind the house stands a small shack which was the original kitchen. It is of peg construction with unpainted board and batten.

Just down from the Tanker's House is a severe Greek Revival House (c.1850), which belonged to Dr. John Stone a prominent citizen of Linton and an owner of the land around Linton since 1837. It has six fluted Doric columns and a wide two story portico extending the length of the house. The house has a towering five bay front with the lower pedimented windows extending to the floor. The shutters here are all the original ones. Doric columns and pilasters frame the trabeated entrance and above this entrance extends a hanging balcony leading from the central door on the second floor. Decorative dentils line the cornice. The house is unpainted and has had relatively no alteration.

The Slade House and Slade Store marked as numbers five and six on the map date from the late 1860's. The Slade House is a simple raised cottage with a four room central hall plan. Originally the house had only a small stoop in front, but a porch was added in the 1950's. The old store has been left unpainted and boarded up for many years.

## NATIONAL REGISTER OF HISTORIC PLACES INVENTORY -- NOMINATION FORM

CONTINUATION SHEET Description ITEM NUMBER 7 PAGE -2-

Number seven on the map is the Benton Miller House. Mr. Miller was a Captain in the Confederate Army and built this house c.1860. After the war, he served as Doorkeeper of the Georgia House of Representatives. The house, relatively unaltered, is a central hall plan with a small portico held by four posts. The second floor is completely the original. It consists of two large rooms with windows extending to the floor. The ceilings curve along the outer walls making them slanted.

The Prescott-Stone House built in the late 1850's is very unpretentious but well preserved. It was originally built with four rooms and a narrow central hall, but in the 1860's, Dr. R. G. Stone added rooms to accommodate his family. It is built on a classical plan with four Doric-like posts along the wide front porch. The house is weatherboarded and has wide pine floors on the interior.

Further down the street is the Rev. T. J. Adams' House. It is made of handmade brick from the kiln of a neighbor, John Trawick and originally, latticed summer houses stood on either side of the walk. Transitional in style, the house is Italianate in flavor with its cupola and arched doorways, yet its symmetrical plan and columned porches suggest classic revival. The transom over the first floor entrance is made of cranberry glass and cut with shapes of vines and flowers. The side lights are also cut and frosted but are of clear glass.

Continuing down the main street and about 3/4 mile, past Linton city limit, is a house built c.1800. It was built long before Linton was founded and is a well preserved example of a plantation house. The back and front of the house are built exactly alike with raised shed porches, but the door on the back side of the house leads to the two roomed lower floor while the front door leads directly to a staircase going to the two rooms above. Two chimneys on either side of the house provide fireplaces for all four rooms. The house originally had a separate kitchen like the one shown in the photograph, but it was torn down. This kitchen was built in the 1920's and is in use today.

Returning to Linton and looking down the opposite side of the street one comes first to Penny's House. Almost nothing is known about it, but the house is supposedly a cottage built for a slave named Penny. It is unusual with a shingled hipped roof and a decorative cornice board. It is of board and batten construction and has a small shed porch which was apparently added later.

Down the road from Penny's House is Trawick brother's store built in the 1850's. It is a simple, square, weatherboarded structure with a pitched roof and later shed additions on either side.

The W. B. Harrison's House listed as number 13 on the map was built c.1900 and was the first house in Linton to have electric lights, running water, and an automobile garage. It is impressive with its Doric columned porch that reaches around the front and sides of its block frame. The house is weatherboarded and has a pitched roof, double chimneys, and a windowed gable in the attic. A small balcony extends over the porch roof.

# NATIONAL REGISTER OF HISTORIC PLACES INVENTORY -- NOMINATION FORM

CONTINUATION SHEET Description ITEM NUMBER 7 PAGE -3-

Next along the street is the Womble House (1860's), a square framed house with two large gables interrupting the roof line and a wide front porch held with six decorative Victorian posts. The entrance is trabeated and the two windows on either side reach to the floor. Viewed from the side, it appears the front half of the house including the front gables and porch were added on to the original house, probably in the late 1800's.

The Boyer House was built in the 1860's and according to its present appearance was probably altered in the 1890's to make it more Victorian than Greek Revival. The upper floor is separated from the lower by a string course and is taller and more ornate in detail. A trabeated entrance and the four Doric columned balcony on the second floor as opposed to the lower floor whose entrance has only side lights and whose porch has posts for columns, suggests that the second floor contained the main living rooms. The odd construction of the roof over the porch connecting to the balcony shows that perhaps two staircases leading from the ground to the second floor formed the original entrance plan. The house has a hipped roof and decorative pilasters at its corners.

Next to the Boyer House is the Strange House, a Victorian gingerbread cottage built probably in the 1880's. It has a trabeated entrance and large windows on either side which extend to the floor. An ornamental bargeboard frames the twin gables and porch cornice. Pierced wooden posts and decorative porch railings complete the style. The original house was block shaped with four rooms and a central hall.

The last house on the map is the Duggan House, built by Ivey Duggan, a famous educator and the first person in Georgia to receive a teaching license. The lower floor is made of homemade bricks with a large flight of steps ascending to the upper floor which is made of wood. The porch, recessed with plastered walls, has three entrances, the center one being trabeated. This center entrance originally led into a large room which was used as a dining area and study hall for students at the Washington Institute. The interior has since been altered but the exterior is still much the same.