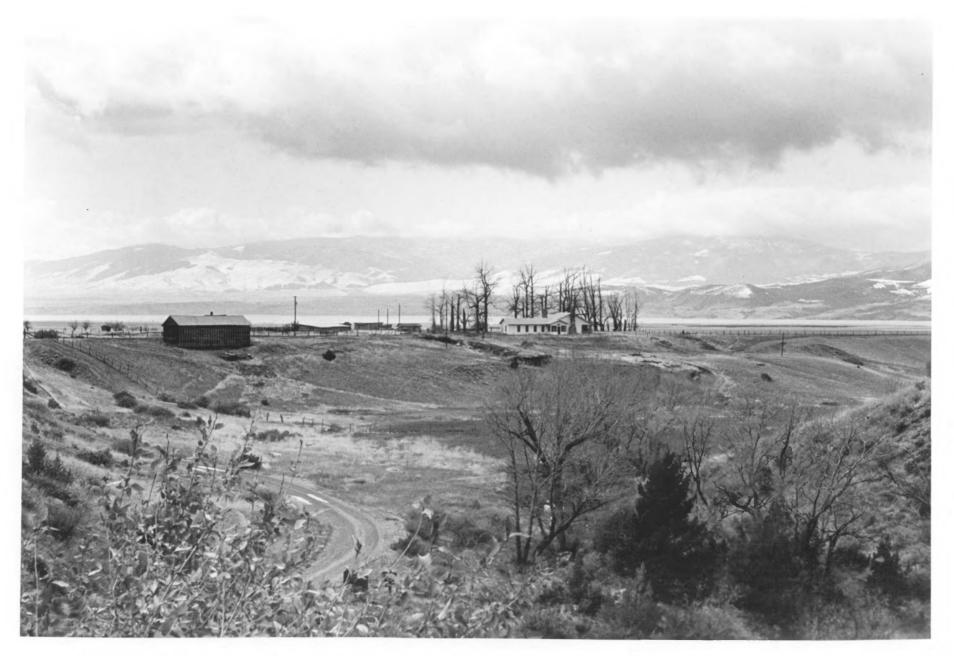

4 IDENTIFICATION

DESCRIBE VIEW, DIRECTION, ETC. IF DISTRICT, GIVE BUILDING NAME & STREET

PHOTO NO.

The ranch. View to the southwest from Avalanche Gulch.

3