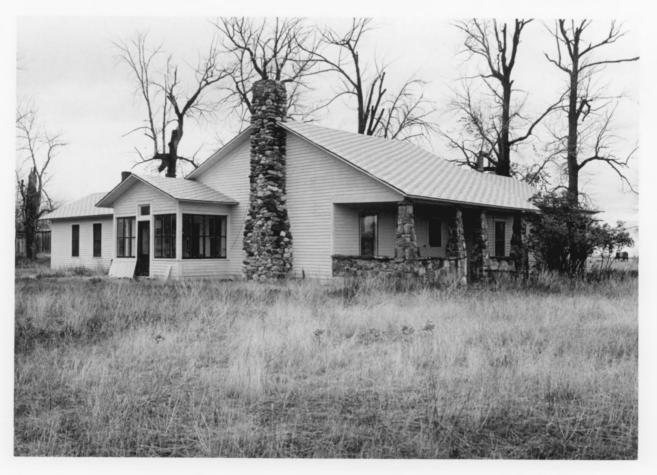

Avalanche Gulch

STATE Montana COUNTY Broadwater

3 PHOTO REFERENCE

PHOTO CREDIT George R. Adams, AASLH

DATE OF PHOTO October 1975

NEGATIVE FILED AT Historic Sites Survey, NPS

4 IDENTIFICATION

DESCRIBE VIEW, DIRECTION, ETC. IF DISTRICT, GIVE BUILDING NAME & STREET

PHOTO NO.

Ranchhouse. Northwest side and front.

1

Jænnette D. Rankin Residence (Wellington D. Rankin Ranch) Avalanche Gulch, Montana

Photo: AASLH, 1975

Form No. 10-301a (Rev. 10-74)

UNITED STATES DEPARTMENT OF THE INTERIOR
NATIONAL PARK SERVICE