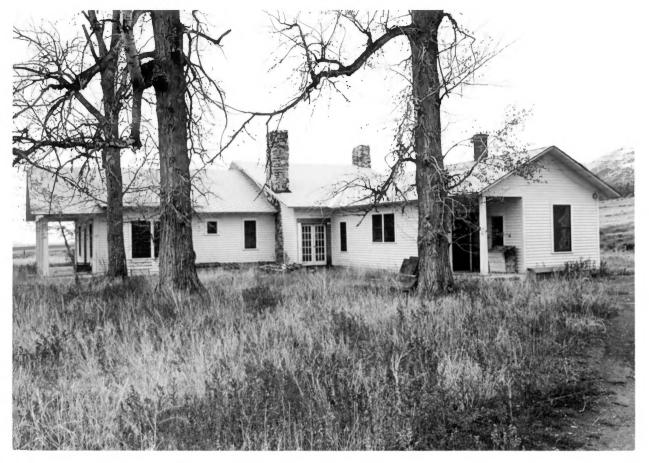

STATE Montana COUNTY Broadwater

3 PHOTO REFERENCE

PHOTO CREDIT George R. Adams, AASLH

DATE OF PHOTO October 1975

NEGATIVE FILED AT Historic Sites Survey, NPS

4 IDENTIFICATION

DESCRIBE VIEW, DIRECTION, ETC. IF DISTRICT, GIVE BUILDING NAME & STREET

PHOTO NO.

Ranchhouse. Rear view from southeast.

2

Form No. 10-301a (Rev. 10-74)

UNITED STATES DEPARTMENT OF THE INTERIOR
NATIONAL PARK SERVICE